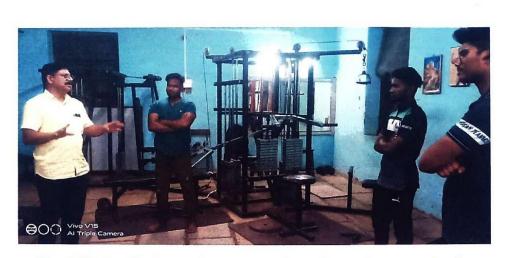

## CRITERION VI- GOVERNANCE, LEADERSHIP AND MANAGEMENT

+ On line Workshop \*

Intellectual property Right CIPR)

\* Report \*

In matoshree vimalabai Deshmukh collete

on. 12/6/2023 between 2:00 pm and 3:00 pm oncine

Intellectual property Rifuts (IPR) was conducted

on the Subscet of (IPR)

This workshop was conducted under motoshree vimalubai Deshouth college Amrarati and Internal

Quality Assurance cell (IBAC).

As a speaker for this Dr. enadhu Babu Besiam,
Assistant controller of Patents am) Besian. He
made everyone understand the importance of
(IPR) thought this excellent voice. The co.ordinator
of this workshop was Associate professor cor. J.D.
Surpre Sir. Dr. S.D. Therefore malary played an
important role in organizing this workshop.
The workshop was chaired by Dr. smita

a large number of teachers, students and non teaching student other ded the on cine workshop finally poof. mr. J.D. Somfore Sir themked all the teachers and the workshop was concluded with with the permission of the president.