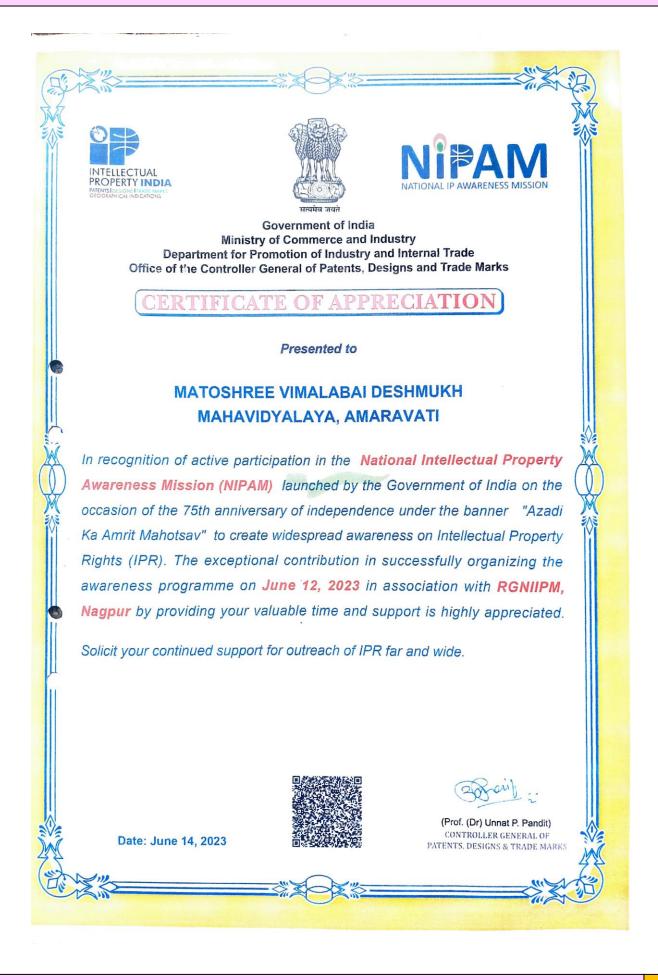

## Matoshree Vimalabai Deshmukh Mahavidyalaya, Amravati Internal Quality Assurance Cell (IQAC)

In association with

Rajiv Gandhi National Institute of Intellectual Property Management (RGNIIPM)

Government of India, Nagpur

(Under National Intellectual Property Awareness Mission)

**PRESENTS** 

Online Workshop on

"Intellectual Property Rights (IPR)

& Patents and Design filing

(No fees to attend the program)

#### Dr. MADHU BABU BEJJAM

Assistant controller of Patents & Designs, RGNIIPM Nagpur

No fees to attend the program-E- certifiates will be given to all particiaptns who attened the program

Date & Time of Programme:

12th June 2023, Time - 2.00 pm to 3.00 pm

Registration Link - can be done on Google form by you

https://forms.gle/jc5LFkde4t6gmjHx9