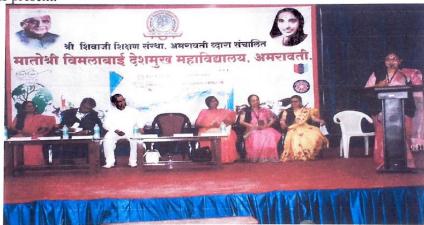

> संत गाडगे बाबा अमरावती विद्यापीठ , अमरावती व्दारा प्रायोजित मातोश्री विमलाबाई देशमुख महाविद्यालय, अमरावती व्दारा आयोजित "पसंतीवर आधारित श्रेयांक पद्धतीवर व राष्ट्रीय शैक्षणिक धोरणावर आधारित लाग् करण्यात आलेल्या अभ्यासक्रमावर एकदिवसीय कार्यशाळा"

शनिवार दिनांक १७ सप्टेंबर २०२२ वेळ: सकाळी १०.०० ते १०.३०

## उदघाटन कार्यक्रम पत्रिका

🕨 पाहुण्यांचे आगमन :

सकाळी १०.००

🕨 हारार्पण व दीप प्रज्वलन :

🕨 पाहुण्यांचे स्वागत

प्रमुख मार्गदर्शक -

डॉ. प्रणव कोलते -

मराठी विभाग - सं.गा.बा.अ.वि. अमरावती

अध्यक्ष-

डॉ. स्मिता आर.देशमुख

प्राचार्य - मातोश्री विमलाबाई देशमुख महाविद्यालय, अमरावती

प्रमुख उपस्थिती -

डॉ. विजय भांगडिया, प्राचार्य - श्रीमती केशरबाई लाहोटी महाविद्यालय , अमरावती

डॉ. लीना कांडलकर, प्राचार्य- श्रीमती इंदिराबाई मेघे महिला महाविद्यालय, अमरावती

डॉ. सलीम खान, प्राचार्य - राष्ट्रीय अल्पसंख्यांक महिला महाविद्यालय, अमरावती

डॉ. ईरशाद खान, प्राचार्य - वाहेद खान विज्ञान महाविद्यालय , अमरावती.

डॉ. स्मिता ठाकरे , आय. क्यू. ए. सी. समन्वयक

डॉ. डी. आर बांबोळे, कार्यशाळा समन्वयक

प्रा. अर्चना हरणे कार्यशाळा समन्वयक

उद्घाटक - मी हमें त कालमें कार्यकारी में सर्स्य, की शिवामी शिक्षा संस्था अमरावती

🕨 प्रास्ताविक व पाहुण्यांची ओळख - प्रा. अर्चना हरणे

उदघाटनपर भाषण -----

🗲 अध्यक्षीय भाषण-

डॉ. स्मिता आर.देशमुख, प्राचार्य

स्त्रसंचालन

डॉ. शालिनी वाटाणे

आभार प्रदर्शन –

प्रा. साधना मोहोड

Shivaji Nagar Amravati 444603 (M.S.

Coordinator, I.Q.A.C. atoshree Vimalabai Deshmukh Mahavidyalaya

Amravati