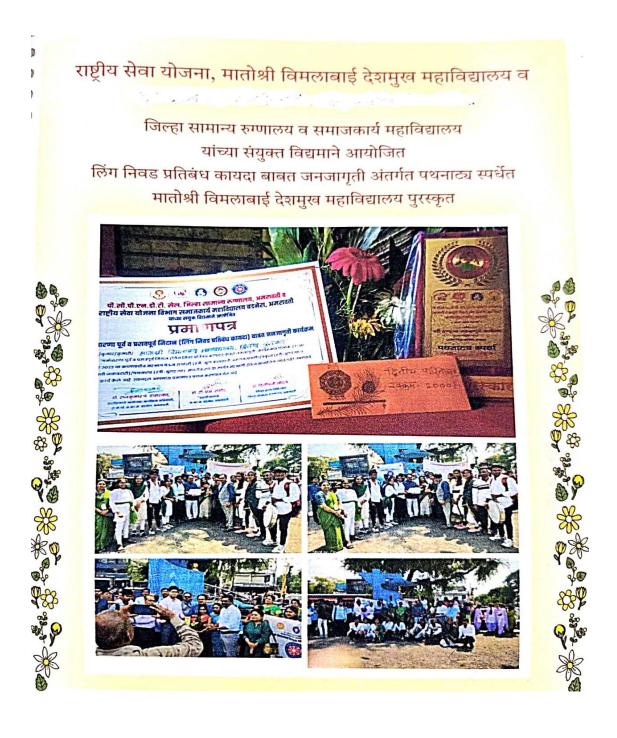

Street play on-Creating awareness about illegal sex determination during pregnancy