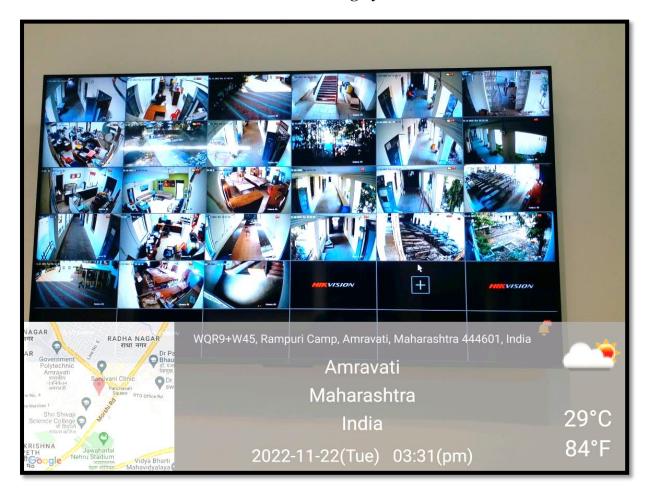

## **CCTV Monitoring System**

College protected with compound wall

**Security Guard at the entrance** 