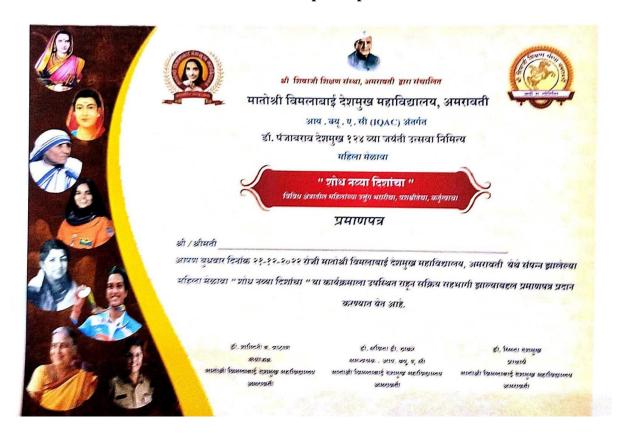

न सोहळा: सकाळी १०,०० ते ११,००

अध्यक्ष: श्री. दिलीपबाबू भ. इंगोले कोबाध्यक्ष, श्री शिवाजी शिक्षण संस्था अमरावती

उदघाटक: श्रीमती . प्रभावती ब. वाटाणे आजीवन सदस्य . श्री शिवाजी शिक्षण संस्था . अमरावती

#### प्रथम सन्न

सकाळी . ११. ०० ते हुपारी १२. ०० विषय : "महिलांच्या आरोग्य विषयक समस्या च निराकरण " विषय तज्ञ - डॉ . जागृती शाह स्त्री रोग तज्ञ

#### द्वितीय सन्न

ुचारी १२. ३०. ते १. ३० विषय – \* स्त्री उद्योजक - यशाची पहिली पायरी " विषय तज्ञ - सी . कविता विधळे उद्योजक श्री शिवाजी शिक्षण संस्था, अमरावती द्वारा संचालित

## मातोश्री विमलाबाई देशमुख महाविद्यालय, अमरावती आय. क्यू.ए. सी (IQAC) अंतर्गत डॉ. पंजाबराव देशमुख १२४ वा जयंती उत्सवा निमित्य महिला मेळावा "शोध नव्या दिशांचा " बुधवार दि. २१. १२. २०२२

उदघाटन सोहळा सकाळी १०. ०० ते ११. ००

कार्यक्रम पत्रिका



## Certificate of participation



#### Students attendancae list

## श्री शिवाजी शिक्षण संस्था, अमरावती , द्वारा संचालित मातोश्री विमलाबाई देशमुख महाविद्यालय, अमरावती आय . क्यू .ए. सी (10AC) अंतर्गत डॉ. पंजाबराव देशमुख १२४ वा जयंती उत्सवा निर्मित्य महिला मेळावा "शोध नव्या दिशांचा " बुधवार दि. २१. १२. २०२२ उपस्थिती पत्रक

| अ. क्र. | नाव                  | महाविद्यालयाचे नाव       | मोबाईस नं. | 1          |
|---------|----------------------|--------------------------|------------|------------|
| 1.      | सभा वार्ड वाश ठो     |                          |            | 12         |
| 2.      | मं नित्वागरके        | क्षेत्रचाडरी अस्तरहर     | 9765 20123 | SATE       |
| 3.      | मी मेहाअनिय कात      |                          | 2390408373 | 21.9/31    |
| 4.      | औं प्रगति तिडके      | •                        | 9475982