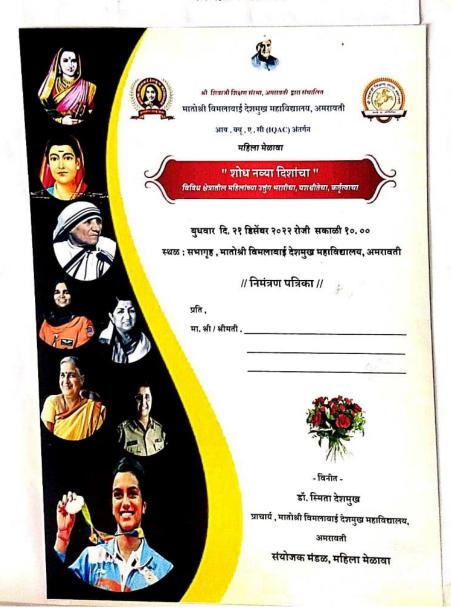

## Mahila Melawa- "Shodh Navya Dishancha" Date – 21/12/2022 Programme Card

आपणास कळिवण्यात आनंद होतो कि, शिक्षण महर्षी डॉ. पंजाबराव उपाख्य भाऊसाहेब देशमुख यांच्या १२४ च्या जयंती उत्सवा निमित्त महाविद्यालयाच्या आय . क्यू .ए. सी (IQAC) अंतर्गत " शोध मच्या दिशांचा " या मिहला मेळाव्याचे आयोजन बुधवार दि. २१-१२-२०२२ रोजी महाविद्यालयाच्या सभागृहात करण्यात आलेले आहे. या मिहला मेळाव्याचे उदघाटन सकाळी १०. ०० वा . संपन्न होईल . या कार्यक्रमात आपली उपस्थिती प्रार्थनीय आहे .

#### \* कार्यक्रम पत्रिका \*

उदघाटन सोहळा: सकाळी १०,०० ते ११,००

अध्यक्ष: श्री. दिलीपबाबू भ. इंगोले कोबाध्यक्ष, श्री शिवाजी शिक्षण संस्था अमरावती

उदघाटक: श्रीमती . प्रभावती ब. वाटाणे आजीवन सदस्य . श्री शिवाजी शिक्षण संस्था . अमरावती