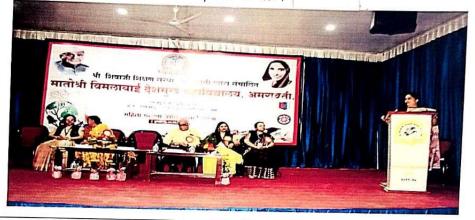

## Photographs of Mahila Melava

श्री शिवाजी शिक्षण संस्था, अमरावती द्वारा संचालित मातोश्री विमलाबाई देशमुख महाविद्यालय, अमरावती

आय. क्यू. ए. सी. (IQAC) अंतर्गत डॉ. पंजाबराव देशमुख १२४ व्या जयंती उत्सवा निमित्य महिला मेळावा ''शोध नव्या दिशांचा'' बुधवार दि. २१.१२.२०२२ उद्घाटन कार्यक्रम

स्वगताध्यक्ष मा. प्राचार्य डॉ. स्मिता देशमुख मातोश्री विमलाबाई देशमुख महाविद्यालय अमरावती

महिला मेळाव्याला उपस्थीत महिला वर्ग