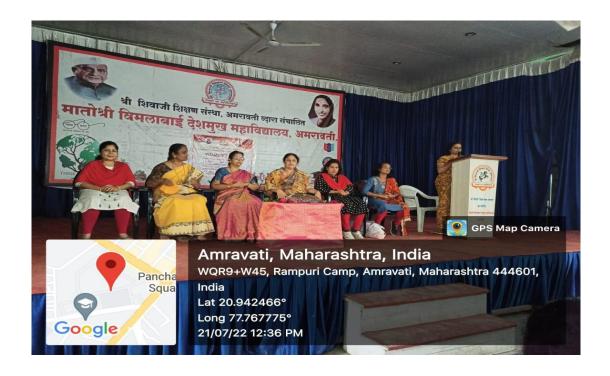

## Photographs of Mahila Melava

श्री शिवाजी शिक्षण संस्था, अमरावती द्वारा संचालित मातोश्री विमलाबाई देशमुख महाविद्यालय, अमरावती

आय. क्यू. ए. सी. (IQAC) अंतर्गत डॉ. पंजाबराव देशमुख १२४ व्या जयंती उत्सवा निमित्य महिला मेळावा ''शोध नव्या दिशांचा'' बुधवार दि. २१.१२.२०२२ उद्घाटन कार्यक्रम

स्वगताध्यक्ष मा. प्राचार्य डॉ. स्मिता देशमुख मातोश्री विमलाबाई देशमुख महाविद्यालय अमरावती

महिला मेळाव्याला उपस्थीत महिला वर्ग