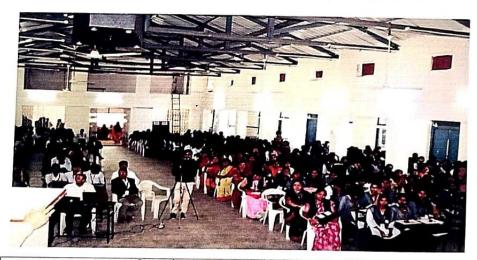

## Mahila Melawa- "Shodh Navya Dishancha" Date – 21/12/2022 Programme Card

आपणास कळिवण्यात आनंद होतो कि, शिक्षण महर्षी डॉ. पंजाबराव उपाख्य भाऊसाहेब देशमुख यांच्या १२४ च्या जयंती उत्सवा निमित्त महाविद्यालयाच्या आय . क्यू .ए. सी (IQAC) अंतर्गत " शोध मच्या दिशांचा " या मिहला मेळाव्याचे आयोजन बुधवार दि. २१-१२-२०२२ रोजी महाविद्यालयाच्या सभागृहात करण्यात आलेले आहे. या मिहला मेळाव्याचे उदघाटन सकाळी १०. ०० वा . संपन्न होईल . या कार्यक्रमात आपली उपस्थिती प्रार्थनीय आहे .

## मातोश्री विमलाबाई देशमुख महाविद्यालय, अमरावती आय. क्यू.ए. सी (IQAC) अंतर्गत डॉ. पंजाबराव देशमुख १२४ वा जयंती उत्सवा निमित्य महिला मेळावा "शोध नव्या दिशांचा " बुधवार दि. २१. १२. २०२२

उदघाटन सोहळा सकाळी १०. ०० ते ११. ००