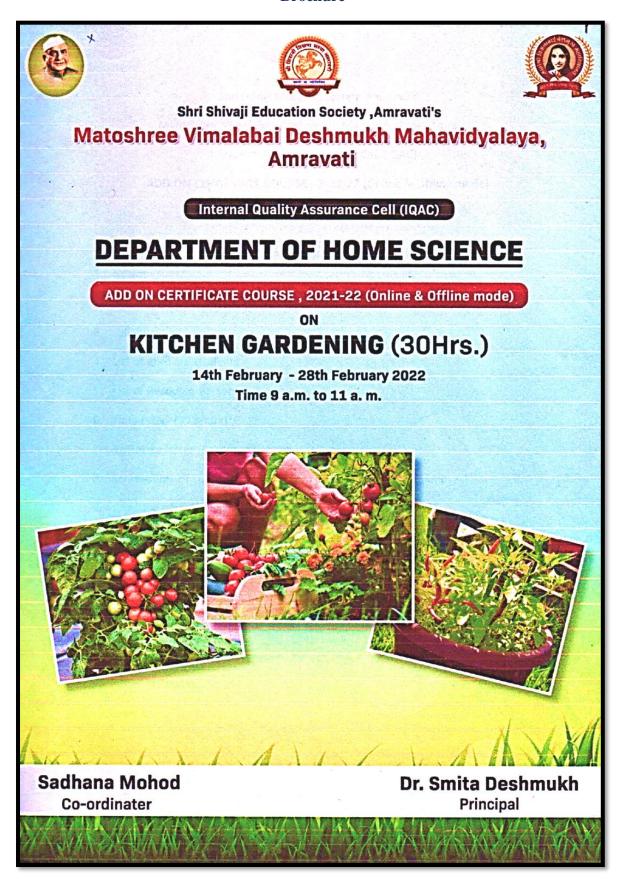

#### **INDEX**

| Sr.no | Add- on Certificate Course               | Page No   |
|-------|------------------------------------------|-----------|
|       | LIST OF STUDENTS AND THE ATTENDAN        | CE SHEETS |
|       | 2017-2018                                | 01        |
| 1     | Anchoring – An Art for Employability     | 02-05     |
| 2     | Food Preservation & Food Adulteration    | 06-10     |
| 3     | Flower Arrangement                       | 11-15     |
|       | 2018-2019                                |           |
| 4     | Soil Testing & Fertilizer Recommendation | 16-18     |
| 5     | Calligraphy Skills                       | 19-23     |
|       | 2019-2020                                |           |
| 6     | Hindi Grammar & Communication Skills     | 24-28     |
| 7     | Calligraphy Skills                       | 29-33     |
|       | 2020-2021                                |           |
| 8     | Food Preservation & Food Adulteration    | 34-37     |
| 9     | English Grammar & Communication Skills   | 38-43     |
| 10    | Management Of Natural Resources          | 44-47     |
| 11    | Flower Arrangement                       | 48-51     |
| 12    | Kasuti Embroidery & its application      | 52-55     |
|       | 2021-2022                                |           |
| 13    | Personality Development                  | 56-61     |
| 14    | Media & Mass Communication               | 62-68     |
| 15    | Kitchen Gardening                        | 69-73     |
| 16    | MS –Office                               | 74-77     |
| 17    | Fundamental Rights & Duties              | 78-81     |
| 18    | Value of Money in Human development      | 82-84     |