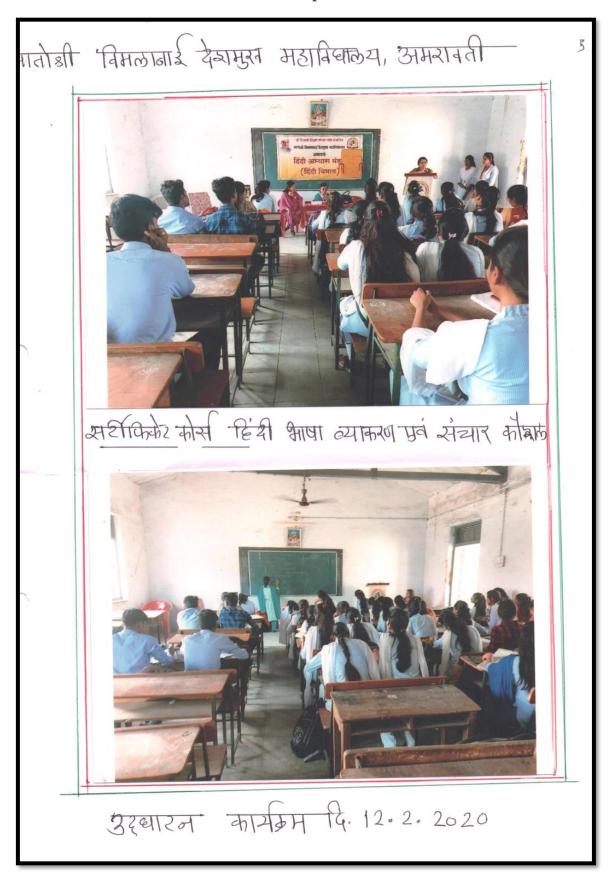

# श्री शिवाजी शिक्षण संस्था अमरावती द्वारा संचालित, मातोश्री विमलाबाई देशमुख महाविद्यालय, अमरावती सूत्रसंचालन रोजगाराभिमुख एक कला