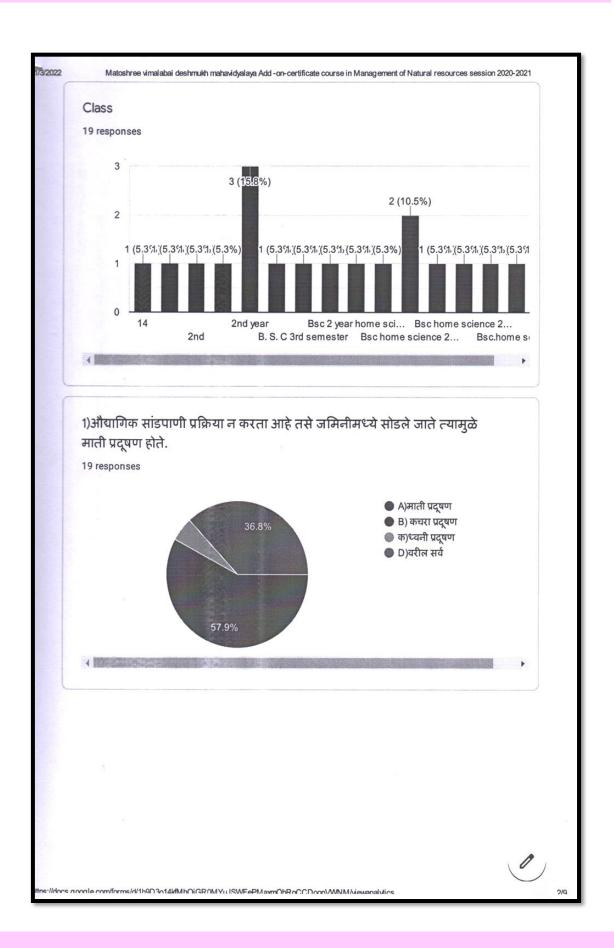

#### 1.2 Academic Flexibility

1.2.1 Number of Add on /Certificate/Value added programs offered and online MOOC programs like SWAYAM, NPTEL etc. where the students of the institution have benefitted during the last five years)