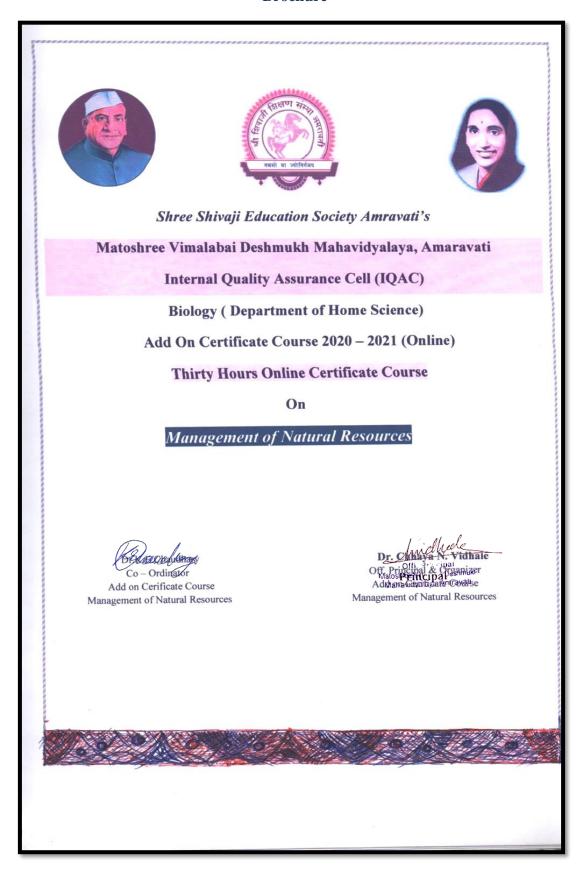

**Flower Arrangement** 

#### **Brochure**

# Shree Shivaji Education Society, Amravati Matoshree Vimalabai Deshmukh Mahavidyalaya, Amravati

**Internal Quality Assurance Cell (IQAC)** 

Food and Nutrition (Department of Home Science)

**Add on Certification Course 2017-2018** 

**Thirty Hours Online Certificate Course** 

On

Flower Arrangement

Duration :- 30 Hrs. Time :- 8.00 am to 11.00 am

Coordinator

Bon.

Prachi Bhamburkar Add on certification Course Flower Arrangement

**Principal** 