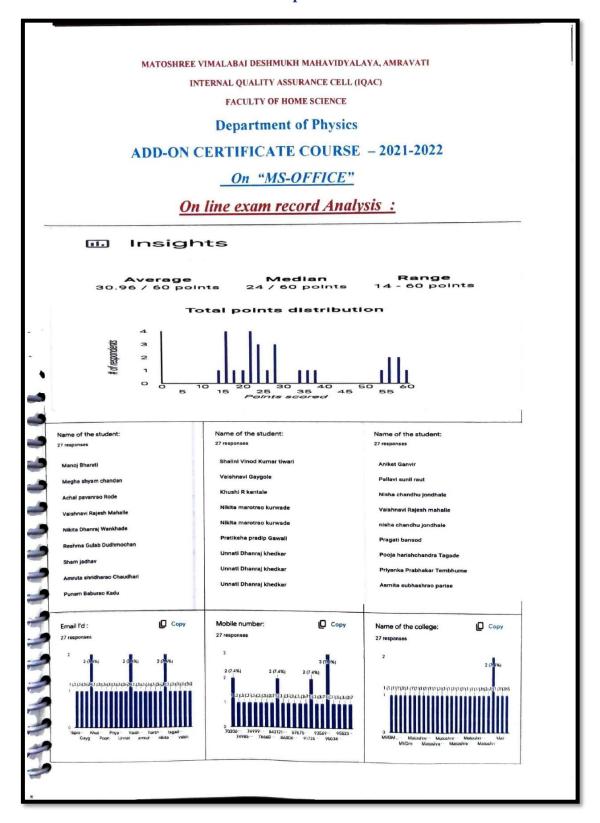

#### 1.2 Academic Flexibility

1.2.1 Number of Add on /Certificate/Value added programs offered and online MOOC programs like SWAYAM, NPTEL etc. where the students of the institution have benefitted during the last five years)