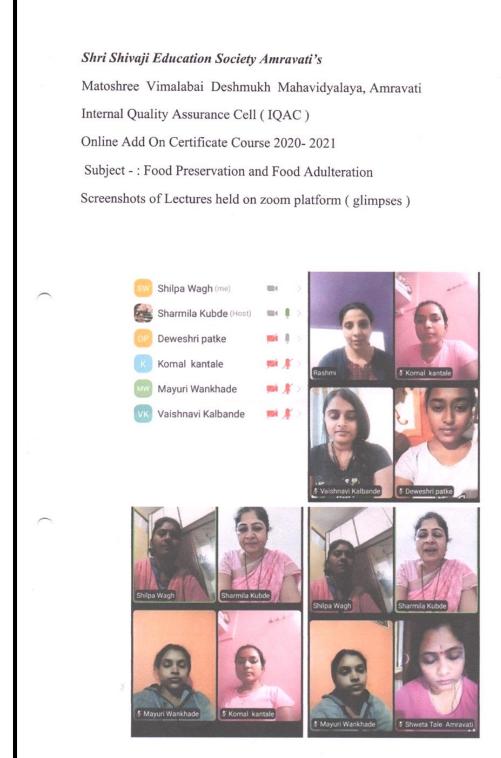

.00 am 10 am    | Shilpa Wagh        | Prevention o                           |
| 11    | 25/07/21 | Sunday   | 8.00 am 10 am    | Dr. S R. Kubde     | Preservation<br>by dehydration         |
| 12    | 31/07/21 | Saturday | 8.00 am. – 10 am | Dr. S.R. Kubde     | Preservation<br>through<br>temperature |
| 13    | 1/08/21  | Sunday   | 8.00 am 10 am    | Dr. S. R.<br>Kubde | Field Work                             |
| 14    | 7/08/21  | Saturday | 8.00 am 10 am    | Dr. S.R.Kubde      | Field Work                             |
| 15    | 8/08/21  | Sunday   | 8.00 am 10 am    | Dr. S.R.Kubde      | Field Work                             |

Coordinator

Add on certificate Course

रिक्रालमाई

Offi. Principal Matoshree Vimalabai Deshmukh Mahavidyalaya, Amravati.

# **Screenshots of Lectures**



# **Examination Time Table**

#### Shri Shivaji Education Society Amravati's

Matoshree Vimalabai Deshmukh Mahavidyalaya, Amravati

Internal Quality Assurance Cell ( IQAC )

Online Add On Course 2020- 2021

Subject -: Food Preservation and Food Adulteration

Time Table of the Examination:

| Sr. No. | Date       | Programme                        |
|---------|------------|----------------------------------|
| 1       | 12/08/2021 | Final Exam – Online(Google form) |
| 2       | 14/08/2021 | Practical/ Field work            |
| 3       | 20/08/2021 | Distribution of certificate      |

Signature of Coordinator

**Add on Certificate Course** 

Date: 5/08/2021

Principal

Offi. Principal Matoshree Vimalabai Deshmukh Mahavidyalaya, Amravati.

# **Question Paper (Google Form)**

| 1712/22, 8: