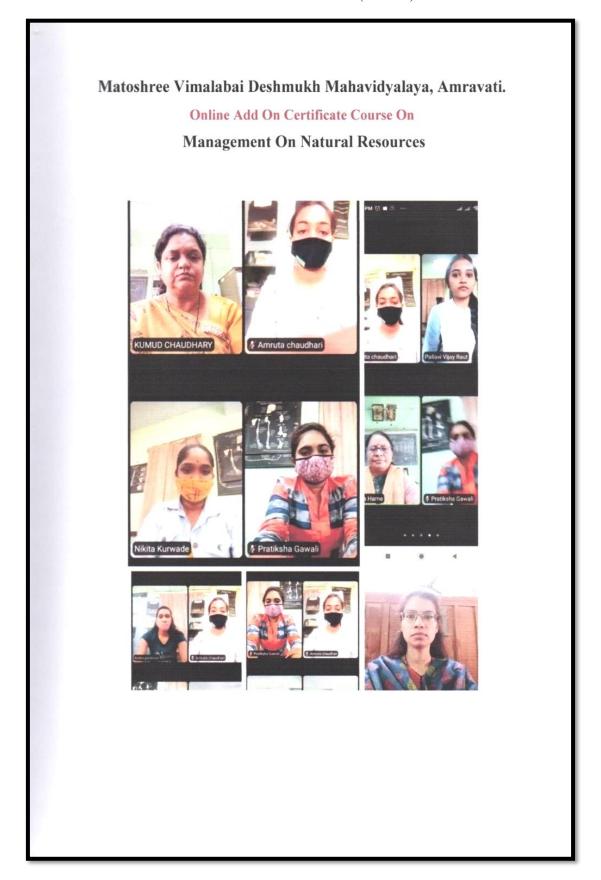

#### 1.2 Academic Flexibility

1.2.1 Number of Add on /Certificate/Value added programs offered and online MOOC programs like SWAYAM, NPTEL etc. where the students of the institution have benefitted during the last five years)