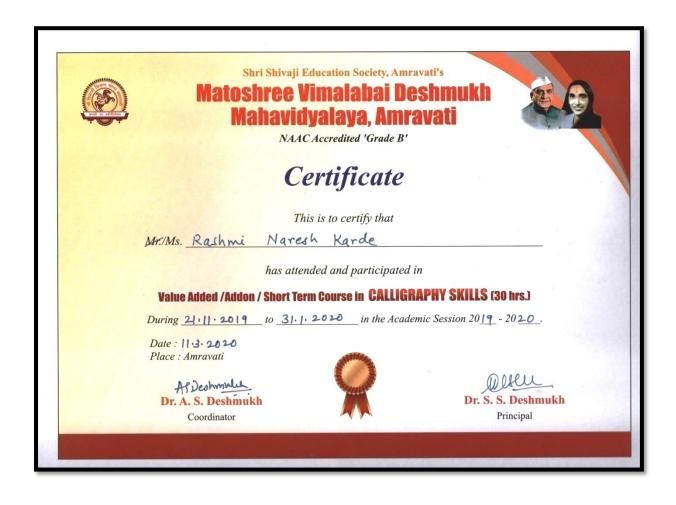

#### **INDEX**

| Sr.no | Add- on Certificate Course               | Page No |
|-------|------------------------------------------|---------|
|       | 2017-2018                                |         |
|       | LMC Approval Letter for Add on Courses   | 01      |
| 1     | Anchoring – An Art for Employability     | 02-16   |
| 2     | Food Preservation & Food Adulteration    | 17-29   |
| 3     | Flower Arrangement                       | 30-42   |
|       | 2018-2019                                |         |
|       | CDC Approval Letter for Add on Courses   | 43      |
| 4     | Soil Testing & Fertilizer Recommendation | 44-60   |
| 5     | Calligraphy Skills                       | 61-72   |
|       | 2019-2020                                |         |
|       | CDC Approval Letter for Add on Courses   | 73      |
| 6     | Hindi Grammar & Communication Skills     | 74-86   |
| 7     | Calligraphy Skills                       | 87-98   |
|       | 2020-2021                                |         |
|       | CDC Approval Letter for Add on Courses   | 99      |
| 8     | Food Preservation & Food Adulteration    | 100-125 |
| 9     | English Grammar & Communication Skills   | 126-161 |
| 10    | Management Of Natural Resources          | 162-186 |
| 11    | Flower Arrangement                       | 187-214 |
| 12    | Kasuti Embroidery & its application      | 215-242 |
|       | 2021-2022                                |         |
|       | CDC Approval Letter for Add on Courses   | 243-244 |
| 13    | Personality Development                  | 245-272 |
| 14    | Media & Mass Communication               | 273-295 |