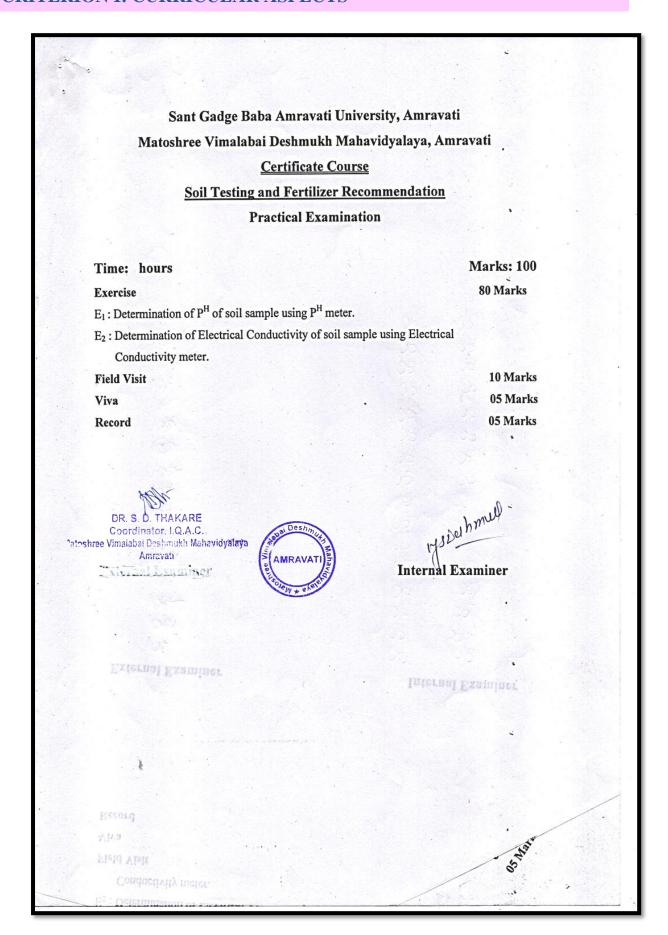

e.
- 9. Determination of available phosphorus from soil sample.
- 10. Determination of available Potassium from soil sample.
- 11. Determination of Calcium Carbonate from soil sample.
- 12. Determination of micronutrients from soil sample.
- 13. Determination of lime requirement of deiclic soil.
- 14. Determination of Gypsum requirement of Soil.
- 15. Preparation of soil test report, Interpretation of result and fertilizer recommendation.
- 16. Preparation of soil test summaries and fertility maps.
- 17. Preparation of Soil Health Card.
- 18. Use of Various soil testing kits and working of mobile soil testing van.

#### **Books Recommended:**

- 1. Introduction to soil laboratory manual -J.J.Harsett stipes.
- 2. Introduction to soil science laboratory manual, Palmer and troch Lowa state.



#### **List of Enrolled Students**

# Sant Gadge Baba Amravati University, Amravati Matoshree Vimalabai Deshmukh Mahavidyalaya, Amravati

#### **Certificate Course**

#### Soil Testing and Fertilizer Recommendation

#### **Practical Examination**

Date:

Time: .00 am

| SR.NO. | Roll. No. | Name of Student               | Signature     |
|--------|-----------|-------------------------------|---------------|
| 1      | 10828     | Ms. KajalHarinarayanTekade    | - Kakada      |
| 2      | (08 29    | Ms. ShramikaBalasahebSabale   | and.          |
| 3      | 10823     | Ms. RenukaKishorGiri          | Okcrici       |
| 4      | 10819     | Ms. AartiVinayakKothe         | Oxothe        |
| 5      | 108 21    | Mr. Arshad Abid Sheikh        | Ashakh.       |
| 6      | 10820     | Ms. Karis