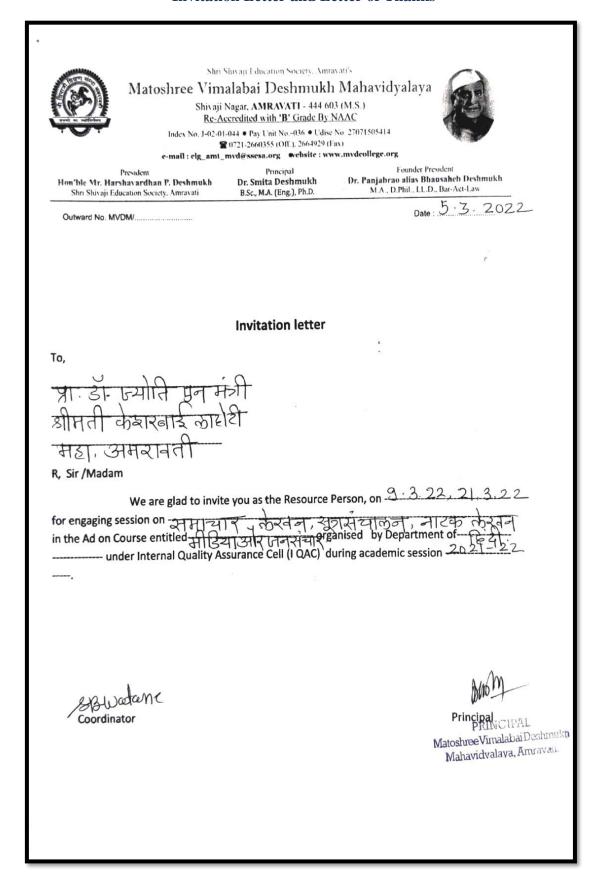

Shri Shivaji Education Society, Amravati's

# Matoshree Vimalabai Deshmukh Mahavidyalaya, Amravati

ISO 9001:2015 Certified College

3rd Cycle

Assessment and Accreditation by NAAC

CRITERION – I CURRICULAR ASPECTS

# Matoshree Vimalabai Deshmukh Mahavidyalaya

Shivaji Nagar, AMRAVATI-444 603 (M.S.) NAAC Accredited By Grade 'B' with CGPA 2.31 (2<sup>nd</sup> Cycle)

\$ 0721-2664929 (Off.) e-mail: cig\_aint\_mvd@ssesa.org, mvdm120@sgbau.ac.in • website: www.mvdcotlege.org

President Hon'ble Harshvardhan P. Deshmulch Shri Shivaji Education Society, Amravati

Principal Dr Smita Deshmukh B.Sc., M.A. (Eng.), Ph.D.

Founder President Dr Panjabrao alias Bhausaheb Deshmukh M.A., D.Phil, LL.D., Bar-Act-Law

Date: 06/04/2023