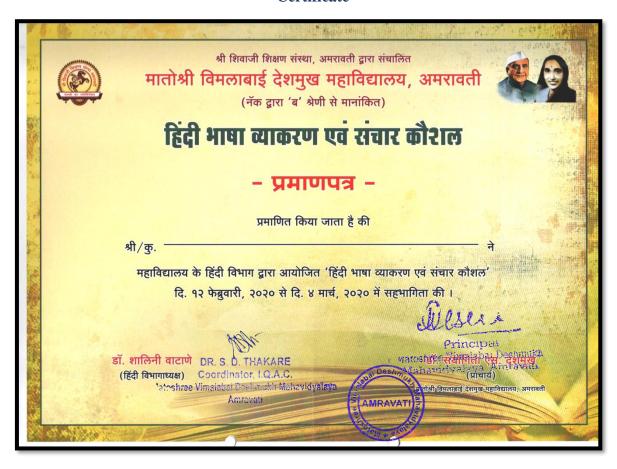

ा भी कहा गया है। सम्प्रेषण के माध्यम से कारण एवं परिणाम को, हम समझ सकते है। कलात्मक तरीके से छात्र स्वयं को प्रस्तुत कर सकते है।

#### कार्यक्रम :-

प्रमाणपत्र कोर्स का आयोजन सन : २०१९-२०२० को किया गया। कोर्स में पाठ्य विषय पढाए गये। कोर्स की समन्वयक डॉ.एस.बी.वाटाणे ने पढाए गए पाठ्यविषय पर प्रश्नपत्र तैयार कर परीक्षा ली। और परीक्षा देने के बाद हर एक सहभागी को प्रमाणपत्र दिए गए।

#### विषय तज्ञ के रुप में :-

- १. एच.एम.जे.बी.वाटाणे, श्री शिवाजी मराठा हायस्कुल, स्टेशन ब्रांच, अमरावती
- २. डॉ.सधा मिश्रा, के.एल.महाविद्यालय, अमरावती
  - ३. डॉ.अंजली मुळे, के.एल.महाविद्यालय, अमरावती
  - ४. डॉ.रविंद्र शिरसाठ, के.एल.महाविद्यालय, अमरावती
  - ५. डॉ.स्निल मावस्कर, के.एल.महाविद्यालय, अमरावती
  - ६. डॉ.ज्योति मंत्री, के.एल.महाविद्यालय, अमरावती
  - ७. डॉ.शालिनी ब. वाटाणे उपस्थित थे ।

#### Certificate



Add- on Certificate Course 2019-2020

**Certificate Course - Calligraphy Skills** 

#### **Brochure**

# <u>Matoshree Vimalabai Deshmukh Mahavidyalaya,</u> <u>Amravati</u>

# **Certificate** Course

# **CALLIGRAPHY SKILLS**

Session --- 2019-2020

<u>Coordinator</u> -- Dr. A.S.Deshmukh

#### **Syllabus**

#### Motoshree Vimlabai Deshmukh Mahavidyalaya, Amravati

**Certificate Course** 

Session 2019-20

Course Name: Calligraphy Skills (30 Hours)

Objectives: After completion of Course students will

- Understand need and importance of calligraphy skills.
- Develop skills in calligraphy and improve handwriting Skills.

Syllabus:

Unit I: Handwriting-meaning, reasons for improvement

Practicing types of lines-i) Vertical ii) Horizontal iii) Slanting iv) Zig-zag v)

Wavy

Practicing Shapes