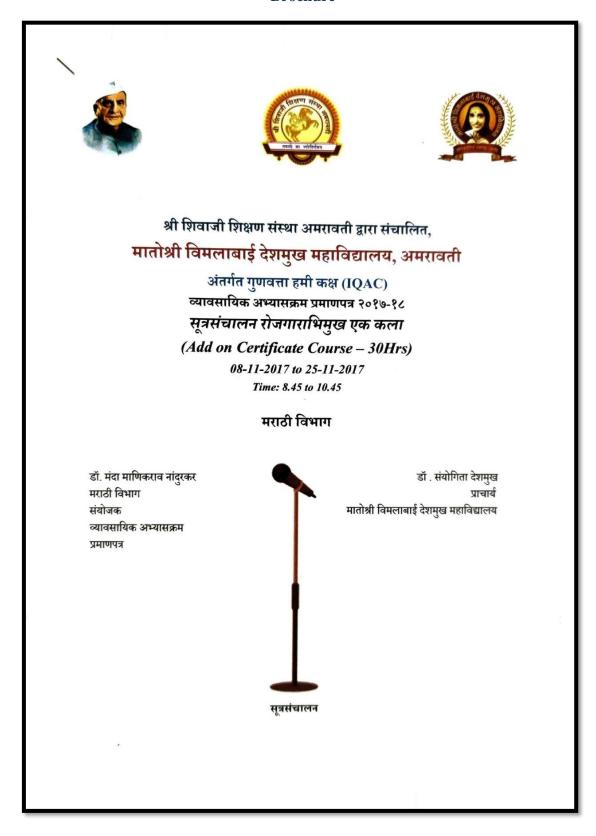

#### **Index**

श्री शिवाजी शिक्षण संस्था अमरावती द्वारा संचालित, मातोश्री विमलाबाई देशमुख महाविद्यालय, अमरावती अंतर्गत गुणवत्ता हमी कक्ष (IQAC) व्यावसायिक अभ्यासक्रम प्रमाणपत्र २०१७-१८ सूत्रसंचालन रोजगाराभिमुख एक कला मराठी विभाग अनुक्रमणिका 🏲 सूचना 🏲 पत्रक > अभ्यासक्रम 🕨 विद्यार्थ्यांची यादी 🏲 वेळापत्रक 🕨 प्रश्नपत्रिका 🕨 उत्तर पत्रिका > परीक्षेचे वेळापत्रक > निकाल पत्रक 🕨 प्रमाणपत्र > अहवाल Principai toshree Vinalaba. Deshimika (aharodyajava Amravan सूत्रसंचालन अभ्यासक्रम प्रमाणपत्र DR. S. D. THAKARE Coordinator, I.Q.A.C. Autoshree Vimalabai Deshmukh Mahavidyalayr Amravati

#### **Time Table**

श्री शिवाजी शिक्षण संस्था अमरावती द्वारा संचालित, मातोश्री विमलाबाई देशमुख महाविद्यालय, अमरावती

> अंतर्गत गुणवत्ता हमी कक्ष (IQAC) व्यावसायिक अभ्यासक्रम प्रमाणपत्र २०१७-१८ सूत्रसंचालन रोजगाराभिमुख एक कला 08-11-2017 to 25-11-2017

#### **Notice**

| सूचना                                                                                    |                                   |
|------------------------------------------------------------------------------------------|-----------------------------------|
| दि, द                                                                                    | २१. ११. २०१ <i>७</i>              |
| बी.ए भाग ३ च्या सर्व विद्यार्थ्यांना सूचित काण्यात येते कि. मराठी विभागातके सूत्र संचालन | गेजगाराभिमुख एक                   |
| कला - या विषयावर add on अध्यासक्रमासाठी इच्छुक विद्यार्थ्यांनी आपली नावे डॉ. मंदा        | नांद्रकर यांच्याकडे               |
| द्यावी. हा अभ्यासक्रम बुधवार दि ०८ ११ २०१७ ते २५ ११ २०१७ वा कालावधी मध्ये                |                                   |
|                                                                                          | मंदा नांदुरकर                     |
| सूत्रसंचालन अ                                                                            | ् संयोजक<br>ाच्यासक्रम प्रमाणपत्र |