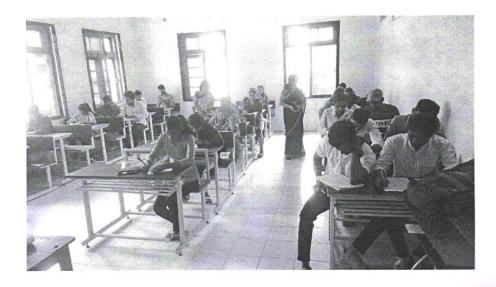

#### **REPORT**

The Add-on course of Anchoring-An Art of Employability was organised in Academic Year 2017-18.Co-ordinator of the course is Dr.M.M.Nandurkar.

72 students enrolled in this course. An effective anchor needs to be quick written, observant and adaptable to unforeseen situation. Which are the areas needs to work on constantly to be an anchor .Radio and television announcers perform a variety of tasks on and of the air .Some Anchors provide Commentary for the Audience during sporting events and on other occasions. Hence for the Employability students get knowledge about skill of Anchoring-An Art of Employability