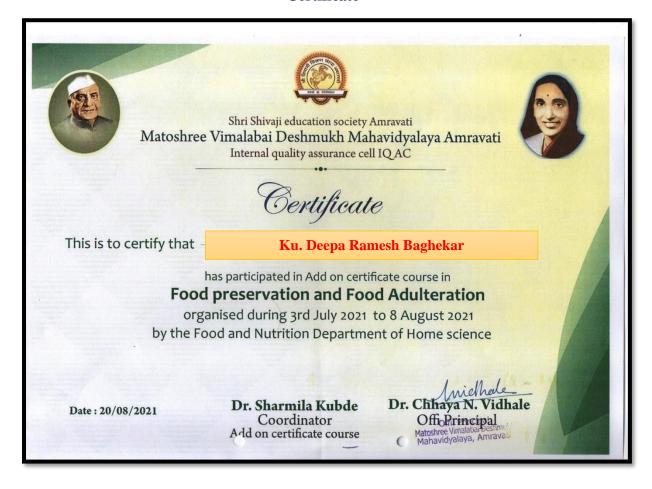

Six   | 18 eighteen  |
| 17  | 017      | Shivani Vinodrao Tikale       | 48 Fortgeight  | 20 Turesty   |
| 18  | 018      | Shweta Dnyaneshwarrao Tale    | 54 Fifty Four  | 22 Twenty Pu |
| 19  | 019      | Sonali Mahadeorao Bangalkar   | 57 Fire Seven  |              |
| 20  | 020      | Vaishnavi Manoharrao Kalbande | 66 Sixty Six   | 22 Twesty to |
| 21  | 021      | Ritika Hemant Maskare         | 24 Twesty Low  |              |
| 22  | 022      | Tanvi Ravindra Harane         | 60 SixtyD      | 15 Filteen   |
| 23  | 024      | Radhika Mohanrao Bijawe       | 48 Forty Eight | 10 11        |
| 24  | 025      | Ritika A. Bhalchakra          | 57 Fifty Seven | 16 Sixteen.  |

Signature of Teacher

Date: 14/08/2/

Matoshree Vimalabai Desimurai Mahavidyalaya, Amravati.

#### Certificate



# **Certificate Distribution Ceremony**

# Matoshree Vimalabai Deshmukh Mahavidyalaya, Amravati

Internal Quality Assurance Cell (IQAC)
Food and Nutrition (Department of Home Science)

#### Add On Certificate Course 2020 - 2021 (Online)

**Online Certificate Course** 

On

"Food Preservation and Food Adulteration"

Some glimpse of Certificate Distribution Ceremony









#### **Annal Report**

# Shri Shivaji Education Society Amravati's Matoshree Vimalabai Deshmukh Mahavidyalaya ,Amravati Internal Quality Assurance Cell ( IQAC

Add on certificate course: Food Preservation & Food Adulteration (30 hours)

Department: Food & Nutrition

# Report 2020-2021

Home science department of our college organised food preservation and food adulteration add on certificate course related to food and