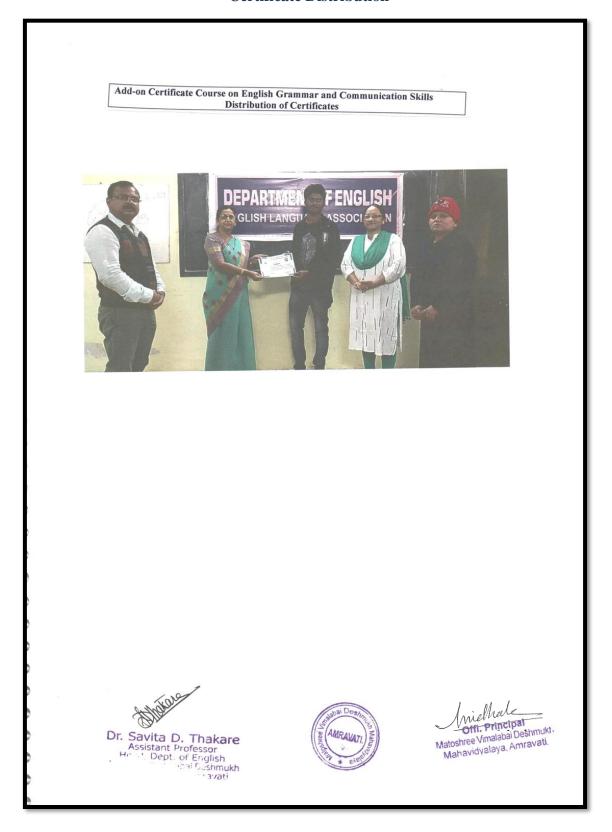

|          |
|                     |               |                  |             |                  |          |
|                     |               |                  |             |                  |          |
|                     |               | E                |             |                  |          |
|                     |               |                  |             |                  |          |
|                     |               |                  |             |                  |          |
|                     |               |                  |             |                  |          |
|                     |               |                  |             |                  |          |



#### Certificate



#### **Certificate Distribution**



#### **Annual Report**

Matoshree Vimalabai Deshmukh Mahavidyalaya Amravati

Internal Quality Assurance Cell (IQAC)

ADD-ON CERTIFICATE COURSE

ENGLISH GRAMMAR AND COMMUNICATION SKILLS

REPORT

The Add-On Certificate Course of 30 hours in English Grammar and Communication Skills was organized by the department of English under Internal Quality Assurance Cell of Matoshree Vimalabai Deshmukh Mahavidyalaya, Amravati during 3<sup>rd</sup> July 2021 to 28th August 2021 on zoom platform.

Learned resource persons were invited to deliberate on various topics of English communication skills ie. Nature and Scope of Communication ,Introduction to Phonetics and Phonology ,Organs of Speech, International Phonetic Alphabet (IPA) ,Sound patterns in English, Word transcription, Vocabulary and Usage ,Gr