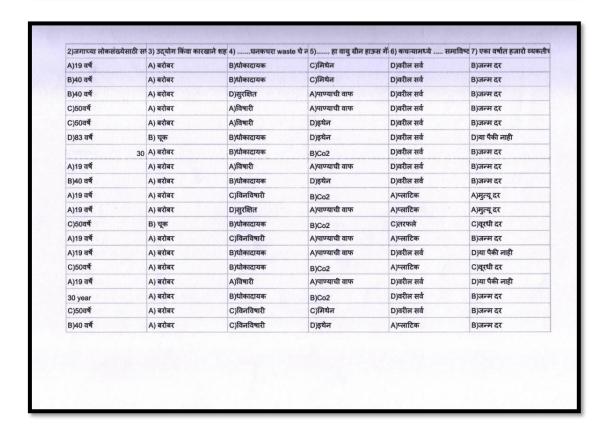

#### 1.2 Academic Flexibility

1.2.1 Number of Add on /Certificate/Value added programs offered and online MOOC programs like SWAYAM, NPTEL etc. where the students of the institution have benefitted during the last five years)