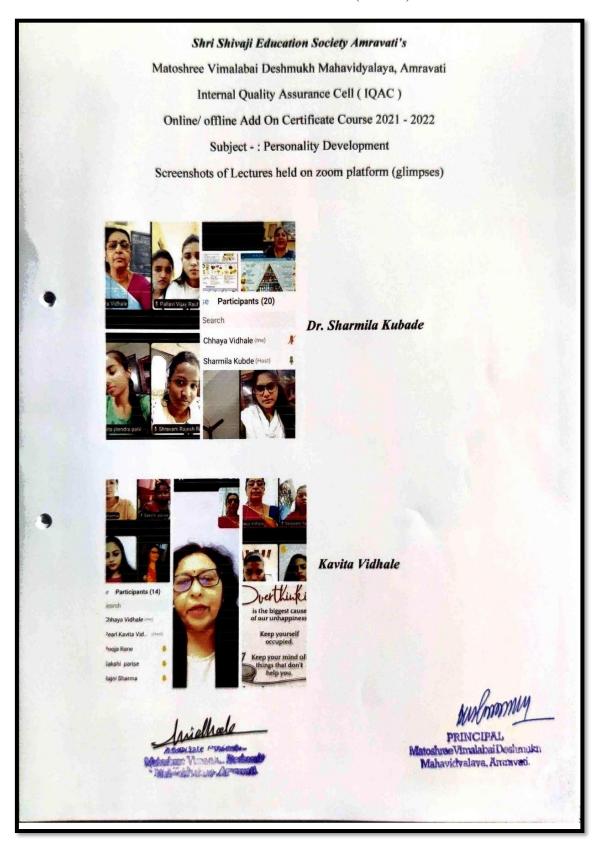

A     | 0     | P     | P     | P     | 0 0      |
| 2.5        | 125      | Vaishnavi Jagdish Utane     | A     | Δ     | P     | P     | P     | A     | P     |          |
| 6          | 126      | Vaishnavi Virendra Hiwse    | P     | P     | P     | A     | P     | P     |       | 18       |
| 7          | 127      | Amrutasubhash Chaudhary     | A     | P     | A     | A     | P     | P     | A     | 26       |
| 8          | 128      | Asmita Shridhar parise      | p     | A     | P     | A     | P     | P     | P     | 17       |
| 9          | 129      | Asmita Jalandhar Aathwale   | 1     | D     | D     | A     | A     | A     | A     | 26       |

Signature of Coordinator

PRINCIPAL Matoshree Vimalabai Deshreeta Mahavidvalaya, Amravati

#### **Screenshot of Lectures (Online)**



#### **Examination Time Table**

#### Shri Shivaji Education Society Amravati's

Matoshree Vimalabai Deshmukh Mahavidyalaya, Amravati

Internal Quality Assurance Cell ( IQAC )

Online Add On Course 2021-2022

Subject - : Personality Development

Time Table of the Examination:

| Sr. No. | Date       | Programme                        |
|---------|------------|----------------------------------|
| 1       | 21/03/2022 | Final Exam – Online(Google form) |
| 2       | 22/03/2022 | Practical/ Field work(Offline)   |
| 3       | 05/04/2022 | Distribution of certificate      |

Signature of Coordinator

**Add on Certificate Course** 

Date:

Principal

PRINCIPAL

MatoshreeVimalabaiDeshmukn
Mahavidvalava, Amravati.

## **Question Paper (Google Form)**

| Mahavidyalaya Amravati.  Examination Add