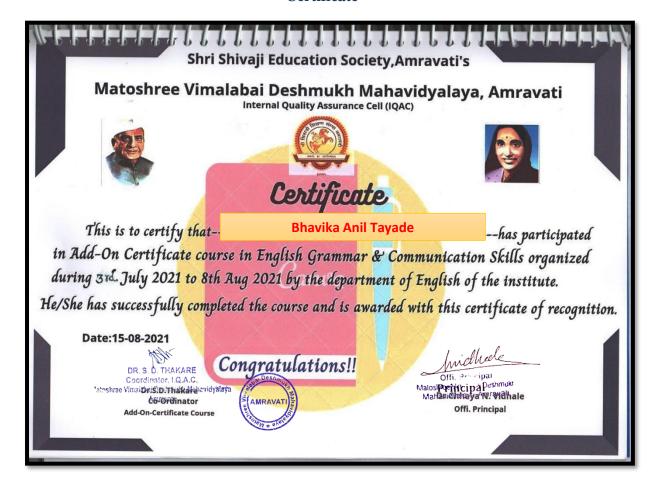

#### Certificate

# Add- on Certificate Course 2017-2018

**Food Preservation and Food Adultration** 

#### **Brochure**

Shree Shivaji Education Society, Amravati

#### Matoshree Vimalabai Deshmukh Mahavidyalaya, Amravati

Internal Quality Assurance Cell (IQAC) Food and Nutrition (Department of Home Science) Add on Certification Course 2017-2018

Thirty Hours Online Certificate Course

#### Food Preservation and Food Adulteration

Duration :- 30 Hrs. Time :- 8.00 am to 11.00 am

Coordinator

blulk

Dr.S.R.Kubade Add on certification Course

Food Preservation & Food Adulteration

Principal