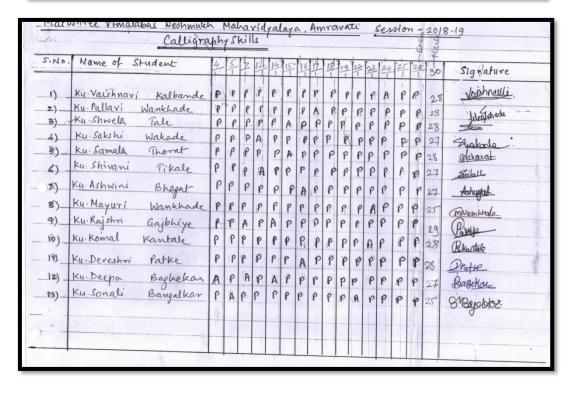

#### **INDEX**

| Sr.no | Add- on Certificate Course               | Page No |
|-------|------------------------------------------|---------|
|       | 2017-2018                                |         |
|       | LMC Approval Letter for Add on Courses   | 01      |
| 1     | Anchoring – An Art for Employability     | 02-16   |
| 2     | Food Preservation & Food Adulteration    | 17-29   |
| 3     | Flower Arrangement                       | 30-42   |
|       | 2018-2019                                |         |
|       | CDC Approval Letter for Add on Courses   | 43      |
| 4     | Soil Testing & Fertilizer Recommendation | 44-60   |
| 5     | Calligraphy Skills                       | 61-72   |
|       | 2019-2020                                |         |
|       | CDC Approval Letter for Add on Courses   | 73      |
| 6     | Hindi Grammar & Communication Skills     | 74-86   |
| 7     | Calligraphy Skills                       | 87-98   |
|       | 2020-2021                                |         |
|       | CDC Approval Letter for Add on Courses   | 99      |
| 8     | Food Preservation & Food Adulteration    | 100-125 |
| 9     | English Grammar & Communication Skills   | 126-161 |
| 10    | Management Of Natural Resources          | 162-186 |
| 11    | Flower Arrangement                       | 187-214 |
| 12    | Kasuti Embroidery & its application      | 215-242 |
|       | 2021-2022                                |         |
|       | CDC Approval Letter for Add on Courses   | 243-244 |
| 13    | Personality Development                  | 245-272 |
| 14    | Media & Mass Communication               | 273-295 |