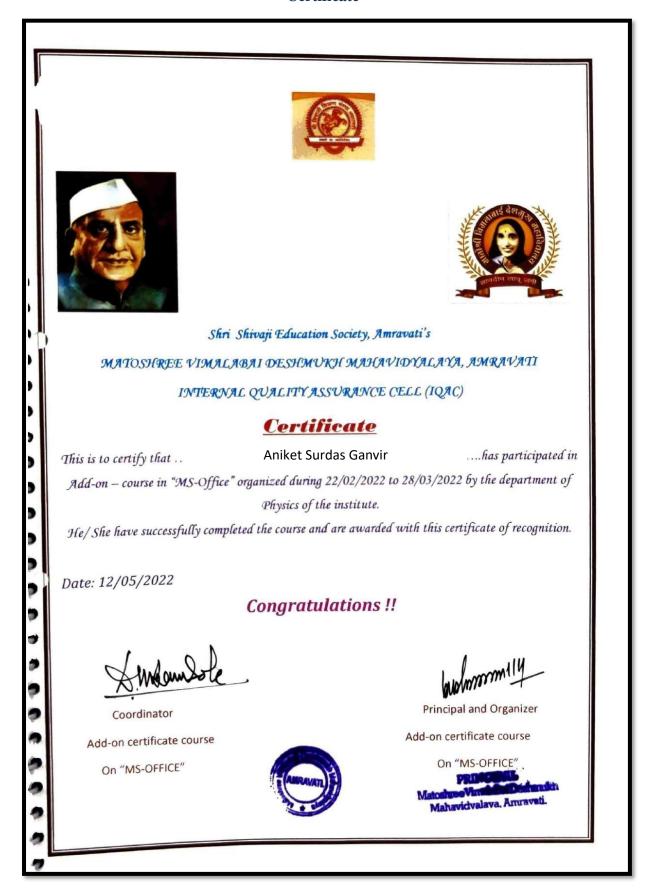

#### 1.2 Academic Flexibility

1.2.1 Number of Add on /Certificate/Value added programs offered and online MOOC programs like SWAYAM, NPTEL etc. where the students of the institution have benefitted during the last five years)