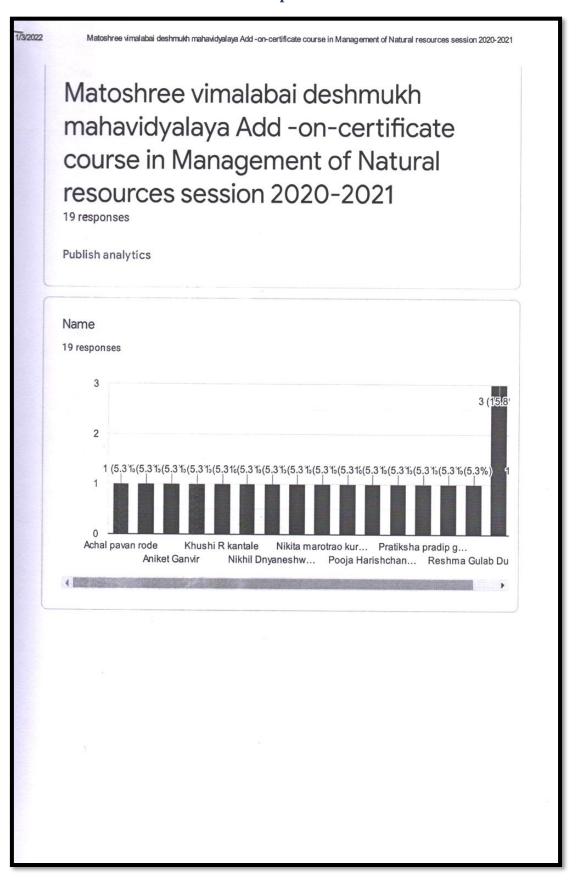

#### 1.2 Academic Flexibility

1.2.1 Number of Add on /Certificate/Value added programs offered and online MOOC programs like SWAYAM, NPTEL etc. where the students of the institution have benefitted during the last five years)