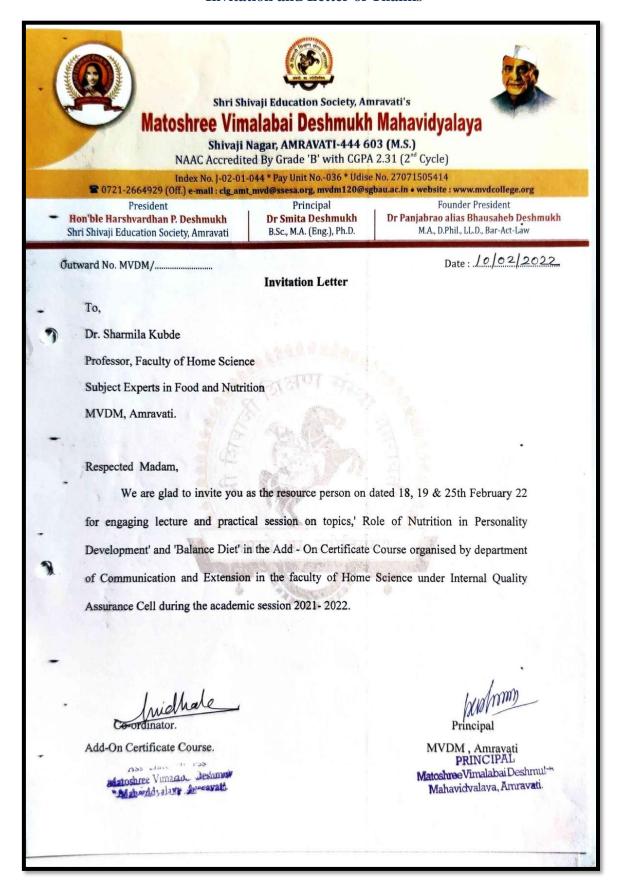

# Matoshree Vimalabai Deshmukh Mahavidyalaya

Shivaji Nagar, AMRAVATI-444 603 (M.S.) NAAC Accredited By Grade 'B' with CGPA 2.31 (2<sup>nd</sup> Cycle)

\$ 0721-2664929 (Off.) e-mail: cig\_aint\_mvd@ssesa.org, mvdm120@sgbau.ac.in • website: www.mvdcotlege.org

President Hon'ble Harshvardhan P. Deshmulch Shri Shivaji Education Society, Amravati

Principal Dr Smita Deshmukh B.Sc., M.A. (Eng.), Ph.D.

Founder President Dr Panjabrao alias Bhausaheb Deshmukh M.A., D.Phil, LL.D., Bar-Act-Law

Date: 06/04/2023