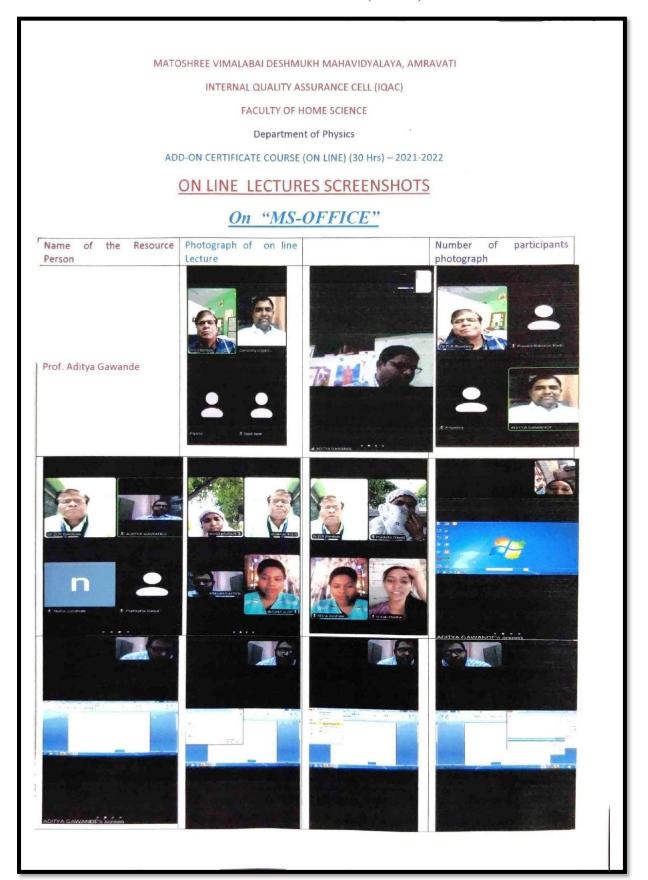

| Prof. Aditya<br>Gawande |
| 18  | . 14/03/2022   | Monday          | 7.00 to 8.00 pm | Lesson 8 : Lists                                                                             | Prof. Aditya<br>Gawande |
| 17. | 12/03/2022     | Saturday        | 7.00 to 8.00 pm | Lesson 7 : Tables                                                                            | Prof. Aditya<br>Gawande |
| 16. | 11/03/2022     | Friday          | 7.00 to 8.00 pm | Lesson 6 : Paragraph<br>Formatting                                                           | Prof. Aditya<br>Gawande |
| 15. | 10/03/2022     | Thursday        | 7.00 to 8.00 pm | Lesson 5 : Editing Features                                                                  | Prof. Aditya<br>Gawande |

# **Screenshot of Lecture (Online)**



# **Responses**





# **Result Sheet**

| 25.     | MATOSHREE VIMALABAI DESHMUKH MAHAVIDYALAYA, AMRAVATI