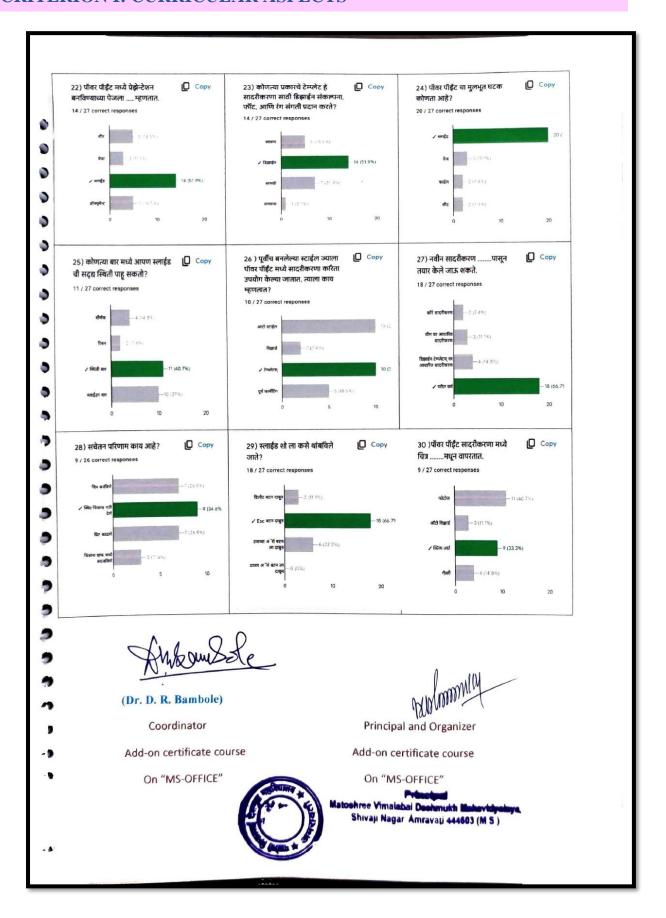

#### 1.2 Academic Flexibility

1.2.1 Number of Add on /Certificate/Value added programs offered and online MOOC programs like SWAYAM, NPTEL etc. where the students of the institution have benefitted during the last five years)