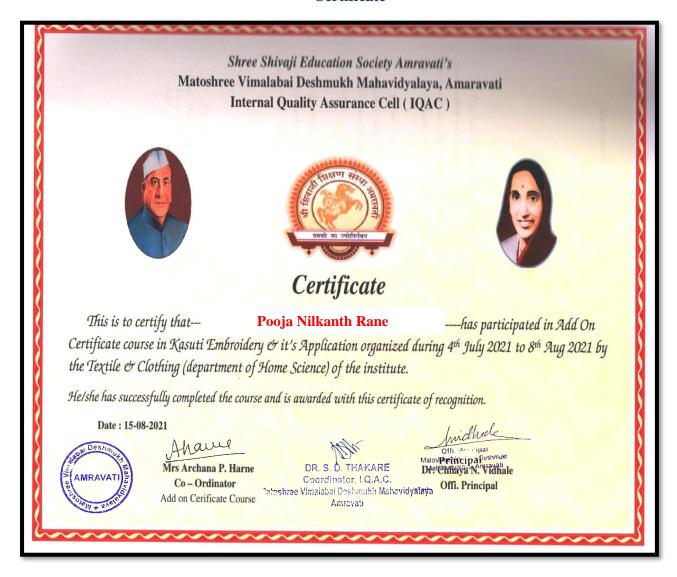

ravati during 3<sup>rd</sup> July2021 to 8<sup>th</sup> August 2021 on zoom/Whatsapp platform.

Learned resource person was invited to deliberate on some topics of Kasuti Embroidery, skills in placing motifs, various stitches, types of colours, fabric, threads etc. were discussed in detail with illustration. Students were also made some samples of Kasuti Embroidery.

24 students of B.Sc II year Home Science enrolled in the course and qualified participants were issued certificate after the completion of the course. Prof. Mrs. A. P. Harne, Textile and Clothing, Department of Home Science co-ordinated the course successfully.

Prof. Mrs. A.P. Harne Co-ordinator Add on course AMAHAMA SASA NOTAL

Tr. C. N. Vidhale Offi, Principal Matoshred Viring Subdeshmuk MAYADMA Amrayetjati

# Certificate



# Approval Letter for Add-On courses.CDC Meeting dt. 16/03/2023.

# **Issue No.27/Resolution No.27**

# Academic Year 2021-22





Shri Shivaji Education Society, Amravati's

# Matoshree Vimalabai Deshmukh Mahavidyalaya

Shivaji Nagar, AMRAVATI-444 603 (M.S.) NAAC Accredited By Grade 'B' with CGPA 2.31 (2<sup>nd</sup> Cycle)

 ${\color{red} 20721-2664929 \text{ (Off.) e-mail: clg\_amt\_mvd@ssesa.org, mvdm120@sgbau.ac.in } \bullet \text{ website: www.mvdcollege.org}}$ 

President

Hon'ble Harshvardhan P. Deshmukh Shri Shivaji Education Society, Amravati Principal

Dr Smita Deshmukh

B.Sc., M.A. (Eng.), Ph.D.

Founder President

Dr Panjabrao alias Bhausaheb Deshmukh

M.A. D.Phil. LL.D. Bar-Act-Law

Outward No. MVDM/.....

Date: 16/03/2023

### Internal Quality Assurance Cell (IQAC)

The In