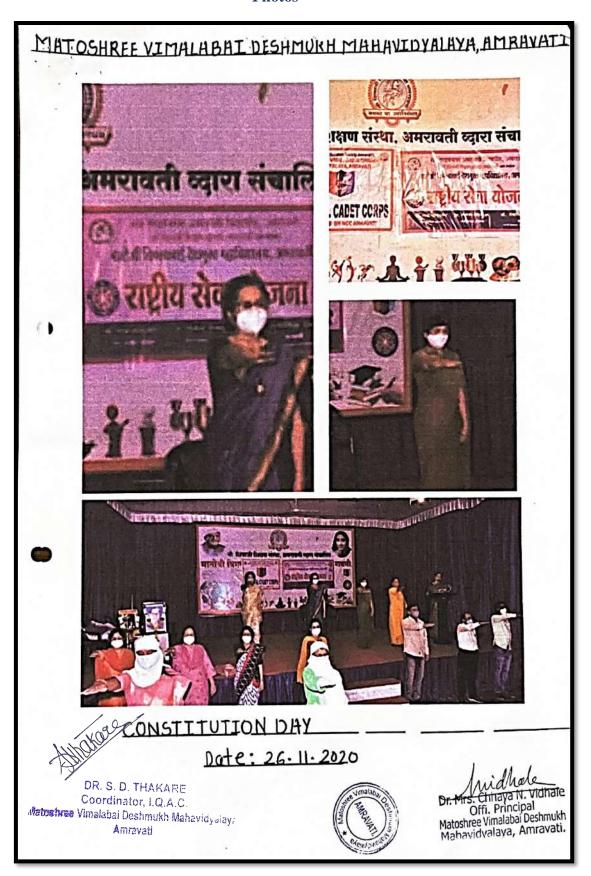

#### **Activities conducted for Human Values**

| Sr.No | Name of Activity                                              | Date       | Page no |
|-------|---------------------------------------------------------------|------------|---------|
|       | 2017-2018                                                     |            | 306     |
| 01    | State level Rashtriy Shrimad Bhagvad Geeta Dyan Spardha       | 24-08-2017 | 307-308 |
| 02    | Celebration of Teachers Day                                   | 05-09-2017 | 309-316 |
| 03    | Birth and Death Anniversaries of Eminent Personalities        |            | 317     |
|       | 2018-2019                                                     |            |         |
| 01    | <b>Guest Lecture on Consumer Awareness and Human Rights</b>   | 10-08-2018 | 318-322 |
| 02    | Essay Writing on Life of Swami Vivekanad                      | 13-08-2018 | 323-324 |
| 03    | Bhartiya Sanskurti Pariksha                                   | 17-08-2018 | 325-332 |
| 04    | Celebration of Teachers Day                                   | 05-09-2018 | 333-339 |
| 05    | Birth and Death Anniversaries of Eminent Personalities        |            | 340-342 |
|       | 2019-2020                                                     |            |         |
| 01    | Yoga Day Celebration                                          | 21-06-2019 | 343-344 |
| 02    | Gandhi Vichar Sanskar Pariksha                                | 04-09-2018 | 345-346 |
| 03    | Webinar on COVID Awareness                                    | 15-04-2020 | 347     |
| 04    | Webinar on Effect of COVID 19 on Human Socity                 | 17-04-2020 | 348-350 |
| 05    | Birth and Death Anniversaries of Eminent Personalities        |            | 351     |
|       | 2020-2021                                                     |            |         |
| 01    | Activities on aatmnirbhar Bharat Vividh Spardha               | 06-08-2020 | 352-356 |
| 02    | Constitution Day Celebration                                  | 26-11-2020 | 357-364 |
| 03    | <b>Blood Donation Camp</b>                                    | 12-12-2020 | 365-367 |
| 04    | Swatantrayacha Amrut Mahotsav                                 | 14-04-2021 | 368-369 |
| 05    | International Yoga Day                                        | 21-06-2021 | 370-374 |
| 06    | Birth and Death Anniversaries of Eminent Personalities        |            | 375-376 |
|       | 2021-2022                                                     |            |         |
| 01    | Visit to Sant Gadge Maharaj Jyesth Nagrik Sangh, Amravati     | 07-08-2021 | 377-382 |
|       | (Distribution of Clothes, Food and Note Book to Tribal        |            |         |
|       | Children)                                                     |            |         |
| 02    | Vruksh Rakhshabandhan                                         | 23-08-2021 | 383-385 |
| 03    | Fit India Campaign                                            | 28-08-2021 | 386-395 |
| 04    | Celebration of Constitution Day                               | 26-11-2021 | 396-398 |
| 05    | Distribution of Clothes, Food and Books to Banjara Children / | 07-04-2022 | 399-404 |
|       | Brain Storming Session                                        |            |         |
| 06    | Birth and Death Anniversaries of Eminent Personalities        |            | 405-406 |