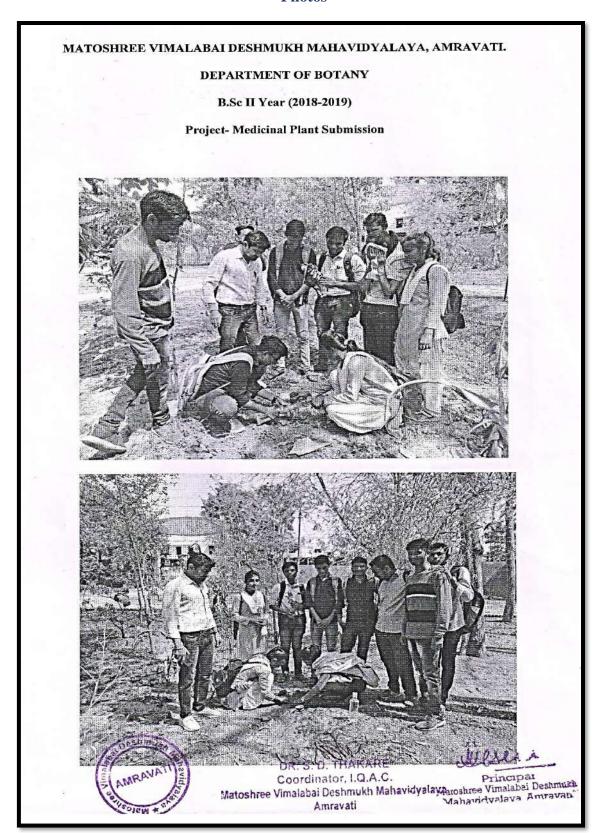

### Activities conducted for Environment and Sustainability

| Sr. | Name of Activity                                                  | Date                     | Page no            |
|-----|-------------------------------------------------------------------|--------------------------|--------------------|
| No  | ·                                                                 |                          | 8                  |
|     | 2017-2018                                                         |                          | 407                |
| 1   | Tree Plantation campaign                                          | 02-07-2017               | 408-411            |
| 2   | Visit to Bamboo Garden                                            | 08-07-2017               | 412-416            |
| 3   | Tree Donation                                                     | 15-08-2017               | 411-423            |
| 4   | One Day Intercollegiate workshop on Mushroom                      | 29-09-2017               | 424-432            |
|     | Cultivation                                                       |                          |                    |
| 5   | Save Flora and Fauna for Better Health- Painting                  | 15-03-2018               | 433-436            |
|     | Competition                                                       |                          |                    |
|     | 2018-2019                                                         | 1 - 00 - 010             |                    |
| 01  | Tree Plantation campaign / Plantation of Medicinal                | 15-08-2018               | 437-444            |
| 0.2 | Plant in College Campus                                           | 20.00.2010               | 445 440            |
| 02  | One Day Intercollegiate workshop on Mushroom                      | 30-08-2018               | 445-449            |
| 02  | Cultivation  Eas Eriendly Conschetagey and Preparation of         | 21 00 2019               | 450-457            |
| 03  | Eco Friendly Ganeshotasav and Preparation of Manure from Nirmalya | 31-09-2018               | 450-457            |
| 04  | Distribution of Dust Bins and Display of the                      | 19-12-2018               | 458-463            |
| VŦ  | Pamphlets                                                         | 17-12-2010               | 430-403            |
| 05  | One day Intercollegiate workshop on Making of                     | 26-12-2018               | 464-470            |
|     | Eco-Friendly Paper Bags                                           | 20 12 2010               |                    |
| 04  | Cleanliness Drive at School Campus / Monuments                    | 27-12-2018               | 471-474            |
|     | 2019-2020                                                         |                          |                    |
| 01  | One Day Intercollegiate workshop on Eco Friendly                  | 29-08-2019               | 475-480            |
|     | Ganesh Idol Making – Ban on Plaster of Paris                      |                          |                    |
| 02  | Sale of Ganesh Idol (Matiche Ganpati at College)                  | 31-08-2019               | 481-482            |
| 03  | Hirvai - Plant Trees, Save Trees                                  | 16-09-2019               | 483-486            |
| 04  | One Day Intercollegiate workshop on Mushroom                      | 20-09-2019               | 487-492            |
| ~=  | Cultivation                                                       |                          | 102 101            |
| 05  | Tree Plantation campaign                                          | 23-09-2019               | 493-496            |
| 06  | Plogging Day at College Campus                                    | 07-12-2019               | 497-500            |
| 07  | Cleanliness Drive                                                 | 09-12-2019               | 501-504            |
| 08  | Hand wash day                                                     | 09-12-2019               | 505-508            |
| 09  | Cleanliness of Public places in Amravati                          | 10-12-2019               | 509-512            |
| 01  | 2020-2021                                                         | 15 00 2020               | E12 E16            |
| 01  | Tree Plantation campaign Webiner on Plastic Weste Management      | 15-08-2020<br>13-12-2020 | 513-516<br>517-520 |
| 02  | Webinar on Plastic Waste Management Mazi Vasundhara Abhiyan       | 12-01-2021               | 517-520            |
| US  | Mazi v asuliuliara Abiliyali                                      | 12-01-2021               | 341-343            |