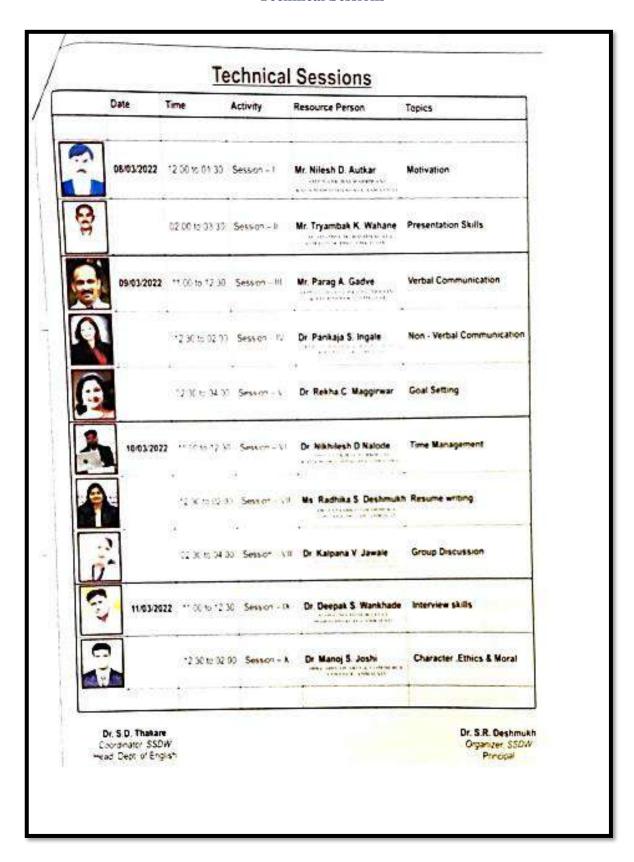

#### **Activities conducted for Professional Ethics**

| Sr.<br>No | Name of Activity                                                              | Date                     | Page No            |
|-----------|-------------------------------------------------------------------------------|--------------------------|--------------------|
| INU       | 2017-2018                                                                     |                          | 53                 |
| Λ1        |                                                                               | 22.00.2017               |                    |
| 01 02     | One Day Workshop on Calligraphy                                               | 22-09-2017               | 54-60              |
| UZ        | Intercollegiate Essay Writing Competition 2018-2019                           | 03-10-2017               | 61-67              |
| 01        | One Day Workshop on Elocution                                                 | 02-08-2018               | 68-73              |
| 02        | Calligraphy Competition                                                       | 06-08-2018               | 74-79              |
| 03        | One Day Workshop on Entrepreneurial Skill                                     | 16-08-2018               | 80-84              |
| 03        | Development (Rakhi Making)                                                    | 10-06-2016               | 00-0 <del>-1</del> |
| 04        | One Day Workshop on Resume Writing                                            | 27-08-2018               | 85-90              |
| 05        | One Day Intercollegiate Workshop Tie & Die                                    | 22-01-2019               | 91-95              |
| 06        | Four Day Workshop on Soft Skill Development                                   | 22-03-2019 to            | 96-102             |
|           |                                                                               | 25-03-2019               |                    |
|           | 2019-2020                                                                     |                          |                    |
| 01        | One Day Workshop on Resume Writing                                            | 01-09-2019               | 103-108            |
| 02        | <b>Inauguration of Home Science Association</b>                               | 20-09-2019               | 109-114            |
| 03        | One Day Workshop on Calligraphy Skills                                        | 07-03-2020               | 115-119            |
| 04        | Two Days ICT workshop for B.Sc. Students on MS-Office                         | 11-03-2020               | 120-128            |
| 05        | Four Day Workshop on Soft Skill Development                                   | 09-10-2020 to            | 129-137            |
|           |                                                                               | 12-10-2020               |                    |
|           | 2020-2021                                                                     | I                        |                    |
| 01        | Training on LMS (Learning Management System)                                  | 13-08-2020               | 138-141            |
| 02        | One Day Workshop on Resume Writing                                            | 03-02-2021               | 142-146            |
|           | 2021-2022                                                                     |                          |                    |
| 01        | Use of ICT Tools for Capacity Building and Skills<br>Enhancement for students | 24-08-2021               | 147-150            |
| 02        | Webinar on Active listening Skill                                             | 20-09-2021               | 151-156            |
| 03        | Regional Level Intercollegiate General Knowledge                              | 05-10-2021               | 157-162            |
|           | Quiz Competition on English Vocabulary and Grammar                            |                          |                    |
| 04        | One Day webinar on MS-Office                                                  | 10-10-2021               | 163-175            |
| 05        | Four Day Soft Skill Development Workshop                                      | 08-03-2022 to 11-03-2022 | 176-186            |
| 06        | Udyojakta Exhibition                                                          | 25-04-2022               | 187-192            |