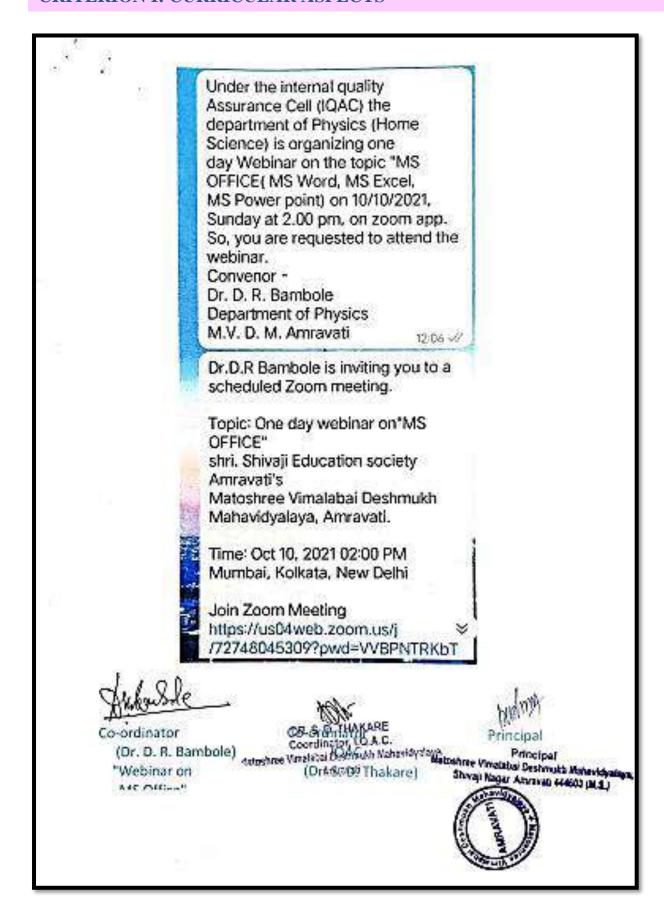

#### **Activities conducted for Professional Ethics**

| Sr.<br>No | Name of Activity                                                              | Date                     | Page No            |
|-----------|-------------------------------------------------------------------------------|--------------------------|--------------------|
| INU       | 2017-2018                                                                     |                          | 53                 |
| Λ1        |                                                                               | 22.00.2017               |                    |
| 01 02     | One Day Workshop on Calligraphy                                               | 22-09-2017               | 54-60              |
| UZ        | Intercollegiate Essay Writing Competition 2018-2019                           | 03-10-2017               | 61-67              |
| 01        | One Day Workshop on Elocution                                                 | 02-08-2018               | 68-73              |
| 02        | Calligraphy Competition                                                       | 06-08-2018               | 74-79              |
| 03        | One Day Workshop on Entrepreneurial Skill                                     | 16-08-2018               | 80-84              |
| 03        | Development (Rakhi Making)                                                    | 10-06-2016               | 00-0 <del>-1</del> |
| 04        | One Day Workshop on Resume Writing                                            | 27-08-2018               | 85-90              |
| 05        | One Day Intercollegiate Workshop Tie & Die                                    | 22-01-2019               | 91-95              |
| 06        | Four Day Workshop on Soft Skill Development                                   | 22-03-2019 to            | 96-102             |
|           |                                                                               | 25-03-2019               |                    |
|           | 2019-2020                                                                     |                          |                    |
| 01        | One Day Workshop on Resume Writing                                            | 01-09-2019               | 103-108            |
| 02        | <b>Inauguration of Home Science Association</b>                               | 20-09-2019               | 109-114            |
| 03        | One Day Workshop on Calligraphy Skills                                        | 07-03-2020               | 115-119            |
| 04        | Two Days ICT workshop for B.Sc. Students on MS-Office                         | 11-03-2020               | 120-128            |
| 05        | Four Day Workshop on Soft Skill Development                                   | 09-10-2020 to            | 129-137            |
|           |                                                                               | 12-10-2020               |                    |
|           | 2020-2021                                                                     | I                        |                    |
| 01        | Training on LMS (Learning Management System)                                  | 13-08-2020               | 138-141            |
| 02        | One Day Workshop on Resume Writing                                            | 03-02-2021               | 142-146            |
|           | 2021-2022                                                                     |                          |                    |
| 01        | Use of ICT Tools for Capacity Building and Skills<br>Enhancement for students | 24-08-2021               | 147-150            |
| 02        | Webinar on Active listening Skill                                             | 20-09-2021               | 151-156            |
| 03        | Regional Level Intercollegiate General Knowledge                              | 05-10-2021               | 157-162            |
|           | Quiz Competition on English Vocabulary and Grammar                            |                          |                    |
| 04        | One Day webinar on MS-Office                                                  | 10-10-2021               | 163-175            |
| 05        | Four Day Soft Skill Development Workshop                                      | 08-03-2022 to 11-03-2022 | 176-186            |
| 06        | Udyojakta Exhibition                                                          | 25-04-2022               | 187-192            |