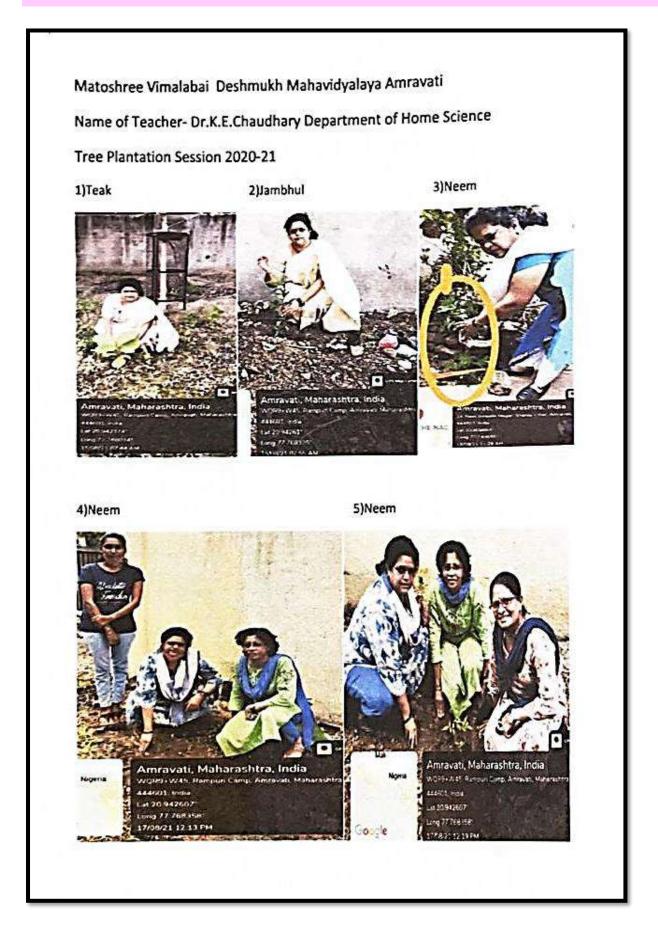

### Activities conducted for Environment and Sustainability

| Sr. | Name of Activity                                                  | Date                     | Page no            |
|-----|-------------------------------------------------------------------|--------------------------|--------------------|
| No  | ·                                                                 |                          | 8                  |
|     | 2017-2018                                                         |                          | 407                |
| 1   | Tree Plantation campaign                                          | 02-07-2017               | 408-411            |
| 2   | Visit to Bamboo Garden                                            | 08-07-2017               | 412-416            |
| 3   | Tree Donation                                                     | 15-08-2017               | 411-423            |
| 4   | One Day Intercollegiate workshop on Mushroom                      | 29-09-2017               | 424-432            |
|     | Cultivation                                                       |                          |                    |
| 5   | Save Flora and Fauna for Better Health- Painting                  | 15-03-2018               | 433-436            |
|     | Competition                                                       |                          |                    |
|     | 2018-2019                                                         | 1 - 00 - 010             |                    |
| 01  | Tree Plantation campaign / Plantation of Medicinal                | 15-08-2018               | 437-444            |
| 0.2 | Plant in College Campus                                           | 20.00.2010               | 445 440            |
| 02  | One Day Intercollegiate workshop on Mushroom                      | 30-08-2018               | 445-449            |
| 02  | Cultivation  Eas Eriendly Conschetagey and Preparation of         | 21 00 2019               | 450-457            |
| 03  | Eco Friendly Ganeshotasav and Preparation of Manure from Nirmalya | 31-09-2018               | 450-457            |
| 04  | Distribution of Dust Bins and Display of the                      | 19-12-2018               | 458-463            |
| VŦ  | Pamphlets                                                         | 17-12-2010               | 430-403            |
| 05  | One day Intercollegiate workshop on Making of                     | 26-12-2018               | 464-470            |
|     | Eco-Friendly Paper Bags                                           | 20 12 2010               |                    |
| 04  | Cleanliness Drive at School Campus / Monuments                    | 27-12-2018               | 471-474            |
|     | 2019-2020                                                         |                          |                    |
| 01  | One Day Intercollegiate workshop on Eco Friendly                  | 29-08-2019               | 475-480            |
|     | Ganesh Idol Making – Ban on Plaster of Paris                      |                          |                    |
| 02  | Sale of Ganesh Idol (Matiche Ganpati at College)                  | 31-08-2019               | 481-482            |
| 03  | Hirvai - Plant Trees, Save Trees                                  | 16-09-2019               | 483-486            |
| 04  | One Day Intercollegiate workshop on Mushroom                      | 20-09-2019               | 487-492            |
| ~=  | Cultivation                                                       |                          | 102 101            |
| 05  | Tree Plantation campaign                                          | 23-09-2019               | 493-496            |
| 06  | Plogging Day at College Campus                                    | 07-12-2019               | 497-500            |
| 07  | Cleanliness Drive                                                 | 09-12-2019               | 501-504            |
| 08  | Hand wash day                                                     | 09-12-2019               | 505-508            |
| 09  | Cleanliness of Public places in Amravati                          | 10-12-2019               | 509-512            |
| 01  | 2020-2021                                                         | 15 00 2020               | E12 E16            |
| 01  | Tree Plantation campaign Webiner on Plastic Weste Management      | 15-08-2020<br>13-12-2020 | 513-516<br>517-520 |
| 02  | Webinar on Plastic Waste Management Mazi Vasundhara Abhiyan       | 12-01-2021               | 517-520            |
| US  | Mazi v asuliuliara Abiliyali                                      | 12-01-2021               | 341-343            |

<sup>1.3.1</sup> Institution integrates cross cutting issues relevant to Professional Ethics, Gender, Human Values, Environment and Sustainability in transacting the Curriculum.

| 04 | Webinar on Healthy Gardening Practices              | 09-02-2021 | 524-525 |
|----|-----------------------------------------------------|------------|---------|
|    | 2021-2022                                           |            |         |
| 01 | Tree Plantation campaign                            | 15-08-2021 | 526-530 |
| 02 | Sale of Mud Idol Shree Ganesh in Collaboration      | 06-09-2021 | 531-532 |
|    | with WECS Amravati                                  |            |         |
| 03 | Poster Competition on Pollution Control             | 07-03-2022 | 533-535 |
| 04 | Celebration of World Sparrow Day by selling         | 20-03-2022 | 536-537 |
|    | Sparrow Nest                                        |            |         |
| 05 | Blank Paper Bank                                    | 06-05-2022 | 538-541 |
| 06 | <b>Quiz Competition on Environment Conservation</b> | 11-05-2022 | 542-546 |
| 07 | Potable Water Testing and Certificate               | 07-07-2022 | 547-551 |