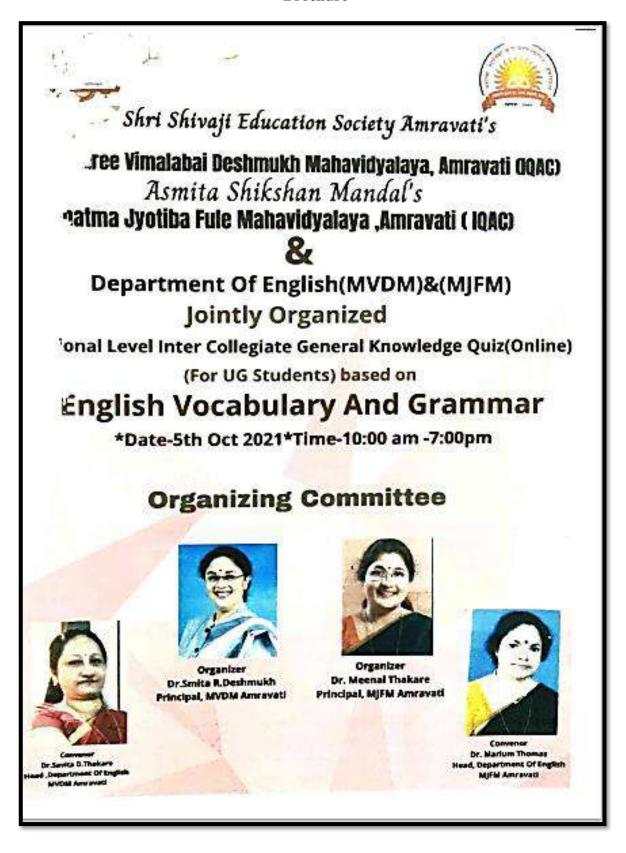

#### **Activities conducted for Professional Ethics**

| Sr.<br>No | Name of Activity                                                              | Date                     | Page No            |
|-----------|-------------------------------------------------------------------------------|--------------------------|--------------------|
| INU       | 2017-2018                                                                     |                          | 53                 |
| Λ1        |                                                                               | 22.00.2017               |                    |
| 01 02     | One Day Workshop on Calligraphy                                               | 22-09-2017               | 54-60              |
| UZ        | Intercollegiate Essay Writing Competition 2018-2019                           | 03-10-2017               | 61-67              |
| 01        | One Day Workshop on Elocution                                                 | 02-08-2018               | 68-73              |
| 02        | Calligraphy Competition                                                       | 06-08-2018               | 74-79              |
| 03        | One Day Workshop on Entrepreneurial Skill                                     | 16-08-2018               | 80-84              |
| 03        | Development (Rakhi Making)                                                    | 10-06-2016               | 00-0 <del>-1</del> |
| 04        | One Day Workshop on Resume Writing                                            | 27-08-2018               | 85-90              |
| 05        | One Day Intercollegiate Workshop Tie & Die                                    | 22-01-2019               | 91-95              |
| 06        | Four Day Workshop on Soft Skill Development                                   | 22-03-2019 to            | 96-102             |
|           |                                                                               | 25-03-2019               |                    |
|           | 2019-2020                                                                     |                          |                    |
| 01        | One Day Workshop on Resume Writing                                            | 01-09-2019               | 103-108            |
| 02        | <b>Inauguration of Home Science Association</b>                               | 20-09-2019               | 109-114            |
| 03        | One Day Workshop on Calligraphy Skills                                        | 07-03-2020               | 115-119            |
| 04        | Two Days ICT workshop for B.Sc. Students on MS-Office                         | 11-03-2020               | 120-128            |
| 05        | Four Day Workshop on Soft Skill Development                                   | 09-10-2020 to            | 129-137            |
|           |                                                                               | 12-10-2020               |                    |
|           | 2020-2021                                                                     | I                        |                    |
| 01        | Training on LMS (Learning Management System)                                  | 13-08-2020               | 138-141            |
| 02        | One Day Workshop on Resume Writing                                            | 03-02-2021               | 142-146            |
|           | 2021-2022                                                                     |                          |                    |
| 01        | Use of ICT Tools for Capacity Building and Skills<br>Enhancement for students | 24-08-2021               | 147-150            |
| 02        | Webinar on Active listening Skill                                             | 20-09-2021               | 151-156            |
| 03        | Regional Level Intercollegiate General Knowledge                              | 05-10-2021               | 157-162            |
|           | Quiz Competition on English Vocabulary and Grammar                            |                          |                    |
| 04        | One Day webinar on MS-Office                                                  | 10-10-2021               | 163-175            |
| 05        | Four Day Soft Skill Development Workshop                                      | 08-03-2022 to 11-03-2022 | 176-186            |
| 06        | Udyojakta Exhibition                                                          | 25-04-2022               | 187-192            |