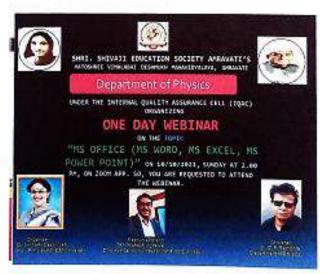

#### **Activities conducted for Professional Ethics**

| Sr.<br>No | Name of Activity                                                              | Date                     | Page No            |
|-----------|-------------------------------------------------------------------------------|--------------------------|--------------------|
| INU       | 2017-2018                                                                     |                          | 53                 |
| Λ1        |                                                                               | 22.00.2017               |                    |
| 01 02     | One Day Workshop on Calligraphy                                               | 22-09-2017               | 54-60              |
| UZ        | Intercollegiate Essay Writing Competition 2018-2019                           | 03-10-2017               | 61-67              |
| 01        | One Day Workshop on Elocution                                                 | 02-08-2018               | 68-73              |
| 02        | Calligraphy Competition                                                       | 06-08-2018               | 74-79              |
| 03        | One Day Workshop on Entrepreneurial Skill                                     | 16-08-2018               | 80-84              |
| 03        | Development (Rakhi Making)                                                    | 10-06-2016               | 00-0 <del>-1</del> |
| 04        | One Day Workshop on Resume Writing                                            | 27-08-2018               | 85-90              |
| 05        | One Day Intercollegiate Workshop Tie & Die                                    | 22-01-2019               | 91-95              |
| 06        | Four Day Workshop on Soft Skill Development                                   | 22-03-2019 to            | 96-102             |
|           |                                                                               | 25-03-2019               |                    |
|           | 2019-2020                                                                     |                          |                    |
| 01        | One Day Workshop on Resume Writing                                            | 01-09-2019               | 103-108            |
| 02        | <b>Inauguration of Home Science Association</b>                               | 20-09-2019               | 109-114            |
| 03        | One Day Workshop on Calligraphy Skills                                        | 07-03-2020               | 115-119            |
| 04        | Two Days ICT workshop for B.Sc. Students on MS-Office                         | 11-03-2020               | 120-128            |
| 05        | Four Day Workshop on Soft Skill Development                                   | 09-10-2020 to            | 129-137            |
|           |                                                                               | 12-10-2020               |                    |
|           | 2020-2021                                                                     | I                        |                    |
| 01        | Training on LMS (Learning Management System)                                  | 13-08-2020               | 138-141            |
| 02        | One Day Workshop on Resume Writing                                            | 03-02-2021               | 142-146            |
|           | 2021-2022                                                                     |                          |                    |
| 01        | Use of ICT Tools for Capacity Building and Skills<br>Enhancement for students | 24-08-2021               | 147-150            |
| 02        | Webinar on Active listening Skill                                             | 20-09-2021               | 151-156            |
| 03        | Regional Level Intercollegiate General Knowledge                              | 05-10-2021               | 157-162            |
|           | Quiz Competition on English Vocabulary and Grammar                            |                          |                    |
| 04        | One Day webinar on MS-Office                                                  | 10-10-2021               | 163-175            |
| 05        | Four Day Soft Skill Development Workshop                                      | 08-03-2022 to 11-03-2022 | 176-186            |
| 06        | Udyojakta Exhibition                                                          | 25-04-2022               | 187-192            |