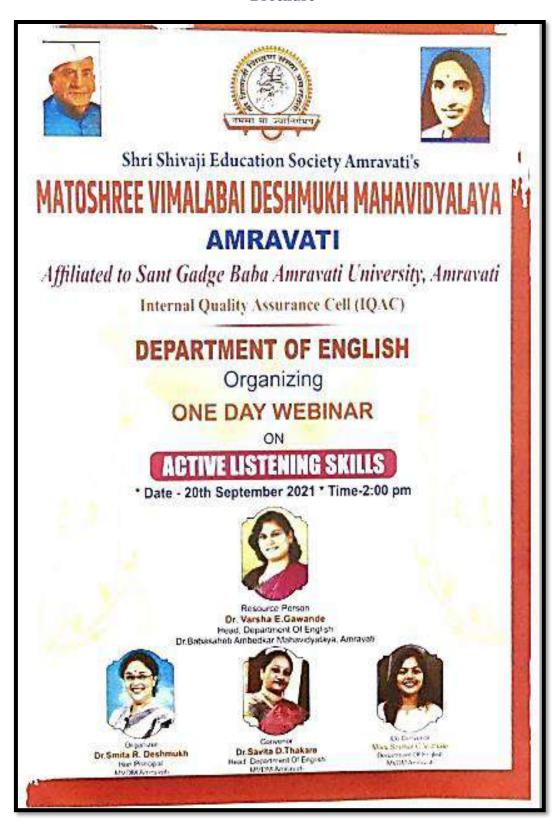

#### **Activities conducted for Professional Ethics**

| Sr.<br>No | Name of Activity                                                              | Date                     | Page No            |
|-----------|-------------------------------------------------------------------------------|--------------------------|--------------------|
| INU       | 2017-2018                                                                     |                          | 53                 |
| Λ1        |                                                                               | 22.00.2017               |                    |
| 01 02     | One Day Workshop on Calligraphy                                               | 22-09-2017               | 54-60              |
| UZ        | Intercollegiate Essay Writing Competition 2018-2019                           | 03-10-2017               | 61-67              |
| 01        | One Day Workshop on Elocution                                                 | 02-08-2018               | 68-73              |
| 02        | Calligraphy Competition                                                       | 06-08-2018               | 74-79              |
| 03        | One Day Workshop on Entrepreneurial Skill                                     | 16-08-2018               | 80-84              |
| 03        | Development (Rakhi Making)                                                    | 10-06-2016               | 00-0 <del>-1</del> |
| 04        | One Day Workshop on Resume Writing                                            | 27-08-2018               | 85-90              |
| 05        | One Day Intercollegiate Workshop Tie & Die                                    | 22-01-2019               | 91-95              |
| 06        | Four Day Workshop on Soft Skill Development                                   | 22-03-2019 to            | 96-102             |
|           |                                                                               | 25-03-2019               |                    |
|           | 2019-2020                                                                     |                          |                    |
| 01        | One Day Workshop on Resume Writing                                            | 01-09-2019               | 103-108            |
| 02        | <b>Inauguration of Home Science Association</b>                               | 20-09-2019               | 109-114            |
| 03        | One Day Workshop on Calligraphy Skills                                        | 07-03-2020               | 115-119            |
| 04        | Two Days ICT workshop for B.Sc. Students on MS-Office                         | 11-03-2020               | 120-128            |
| 05        | Four Day Workshop on Soft Skill Development                                   | 09-10-2020 to            | 129-137            |
|           |                                                                               | 12-10-2020               |                    |
|           | 2020-2021                                                                     | I                        |                    |
| 01        | Training on LMS (Learning Management System)                                  | 13-08-2020               | 138-141            |
| 02        | One Day Workshop on Resume Writing                                            | 03-02-2021               | 142-146            |
|           | 2021-2022                                                                     |                          |                    |
| 01        | Use of ICT Tools for Capacity Building and Skills<br>Enhancement for students | 24-08-2021               | 147-150            |
| 02        | Webinar on Active listening Skill                                             | 20-09-2021               | 151-156            |
| 03        | Regional Level Intercollegiate General Knowledge                              | 05-10-2021               | 157-162            |
|           | Quiz Competition on English Vocabulary and Grammar                            |                          |                    |
| 04        | One Day webinar on MS-Office                                                  | 10-10-2021               | 163-175            |
| 05        | Four Day Soft Skill Development Workshop                                      | 08-03-2022 to 11-03-2022 | 176-186            |
| 06        | Udyojakta Exhibition                                                          | 25-04-2022               | 187-192            |