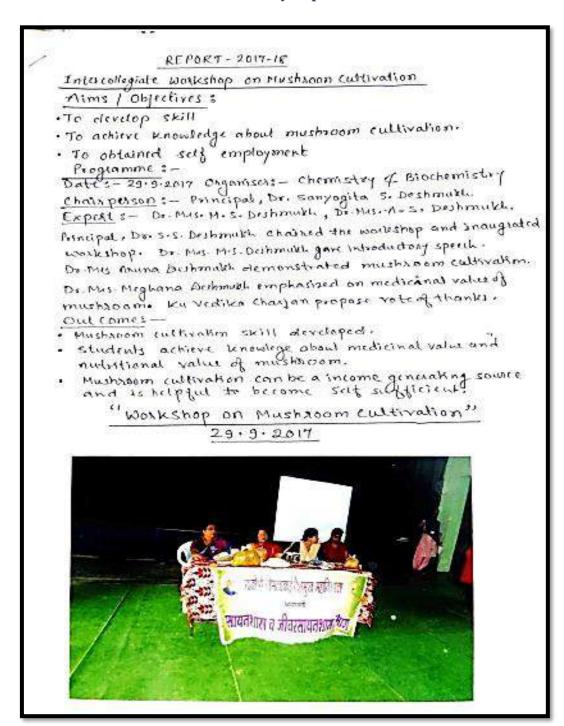

### Activities conducted for Environment and Sustainability

| Sr. | Name of Activity                                                  | Date                     | Page no            |
|-----|-------------------------------------------------------------------|--------------------------|--------------------|
| No  | ·                                                                 |                          | 8                  |
|     | 2017-2018                                                         |                          | 407                |
| 1   | Tree Plantation campaign                                          | 02-07-2017               | 408-411            |
| 2   | Visit to Bamboo Garden                                            | 08-07-2017               | 412-416            |
| 3   | Tree Donation                                                     | 15-08-2017               | 411-423            |
| 4   | One Day Intercollegiate workshop on Mushroom                      | 29-09-2017               | 424-432            |
|     | Cultivation                                                       |                          |                    |
| 5   | Save Flora and Fauna for Better Health- Painting                  | 15-03-2018               | 433-436            |
|     | Competition                                                       |                          |                    |
|     | 2018-2019                                                         | 1 - 00 - 010             |                    |
| 01  | Tree Plantation campaign / Plantation of Medicinal                | 15-08-2018               | 437-444            |
| 0.2 | Plant in College Campus                                           | 20.00.2010               | 445 440            |
| 02  | One Day Intercollegiate workshop on Mushroom                      | 30-08-2018               | 445-449            |
| 02  | Cultivation  Eas Eriendly Conschetagey and Preparation of         | 21 00 2019               | 450-457            |
| 03  | Eco Friendly Ganeshotasav and Preparation of Manure from Nirmalya | 31-09-2018               | 450-457            |
| 04  | Distribution of Dust Bins and Display of the                      | 19-12-2018               | 458-463            |
| VŦ  | Pamphlets                                                         | 17-12-2010               | 430-403            |
| 05  | One day Intercollegiate workshop on Making of                     | 26-12-2018               | 464-470            |
|     | Eco-Friendly Paper Bags                                           | 20 12 2010               |                    |
| 04  | Cleanliness Drive at School Campus / Monuments                    | 27-12-2018               | 471-474            |
|     | 2019-2020                                                         |                          |                    |
| 01  | One Day Intercollegiate workshop on Eco Friendly                  | 29-08-2019               | 475-480            |
|     | Ganesh Idol Making – Ban on Plaster of Paris                      |                          |                    |
| 02  | Sale of Ganesh Idol (Matiche Ganpati at College)                  | 31-08-2019               | 481-482            |
| 03  | Hirvai - Plant Trees, Save Trees                                  | 16-09-2019               | 483-486            |
| 04  | One Day Intercollegiate workshop on Mushroom                      | 20-09-2019               | 487-492            |
| ~=  | Cultivation                                                       |                          | 102 101            |
| 05  | Tree Plantation campaign                                          | 23-09-2019               | 493-496            |
| 06  | Plogging Day at College Campus                                    | 07-12-2019               | 497-500            |
| 07  | Cleanliness Drive                                                 | 09-12-2019               | 501-504            |
| 08  | Hand wash day                                                     | 09-12-2019               | 505-508            |
| 09  | Cleanliness of Public places in Amravati                          | 10-12-2019               | 509-512            |
| 01  | 2020-2021                                                         | 15 00 2020               | E12 E16            |
| 01  | Tree Plantation campaign Webiner on Plastic Weste Management      | 15-08-2020<br>13-12-2020 | 513-516<br>517-520 |
| 02  | Webinar on Plastic Waste Management Mazi Vasundhara Abhiyan       | 12-01-2021               | 517-520            |
| US  | Mazi v asuliuliara Abiliyali                                      | 12-01-2021               | 341-343            |