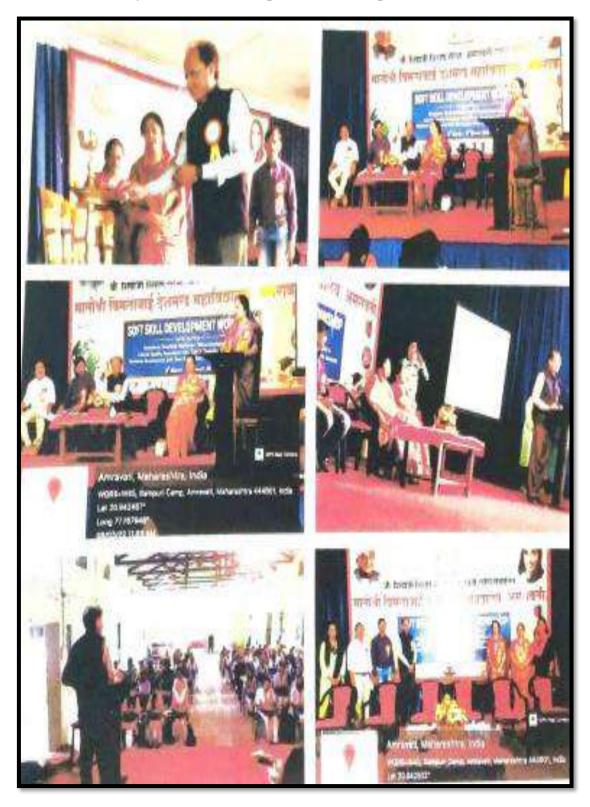

#### **Activities conducted for Professional Ethics**

| Sr.<br>No | Name of Activity                                                              | Date                     | Page No            |
|-----------|-------------------------------------------------------------------------------|--------------------------|--------------------|
| INU       | 2017-2018                                                                     |                          | 53                 |
| Λ1        |                                                                               | 22.00.2017               |                    |
| 01 02     | One Day Workshop on Calligraphy                                               | 22-09-2017               | 54-60              |
| UZ        | Intercollegiate Essay Writing Competition 2018-2019                           | 03-10-2017               | 61-67              |
| 01        | One Day Workshop on Elocution                                                 | 02-08-2018               | 68-73              |
| 02        | Calligraphy Competition                                                       | 06-08-2018               | 74-79              |
| 03        | One Day Workshop on Entrepreneurial Skill                                     | 16-08-2018               | 80-84              |
| 03        | Development (Rakhi Making)                                                    | 10-06-2016               | 00-0 <del>-1</del> |
| 04        | One Day Workshop on Resume Writing                                            | 27-08-2018               | 85-90              |
| 05        | One Day Intercollegiate Workshop Tie & Die                                    | 22-01-2019               | 91-95              |
| 06        | Four Day Workshop on Soft Skill Development                                   | 22-03-2019 to            | 96-102             |
|           |                                                                               | 25-03-2019               |                    |
|           | 2019-2020                                                                     |                          |                    |
| 01        | One Day Workshop on Resume Writing                                            | 01-09-2019               | 103-108            |
| 02        | <b>Inauguration of Home Science Association</b>                               | 20-09-2019               | 109-114            |
| 03        | One Day Workshop on Calligraphy Skills                                        | 07-03-2020               | 115-119            |
| 04        | Two Days ICT workshop for B.Sc. Students on MS-Office                         | 11-03-2020               | 120-128            |
| 05        | Four Day Workshop on Soft Skill Development                                   | 09-10-2020 to            | 129-137            |
|           |                                                                               | 12-10-2020               |                    |
|           | 2020-2021                                                                     | I                        |                    |
| 01        | Training on LMS (Learning Management System)                                  | 13-08-2020               | 138-141            |
| 02        | One Day Workshop on Resume Writing                                            | 03-02-2021               | 142-146            |
|           | 2021-2022                                                                     |                          |                    |
| 01        | Use of ICT Tools for Capacity Building and Skills<br>Enhancement for students | 24-08-2021               | 147-150            |
| 02        | Webinar on Active listening Skill                                             | 20-09-2021               | 151-156            |
| 03        | Regional Level Intercollegiate General Knowledge                              | 05-10-2021               | 157-162            |
|           | Quiz Competition on English Vocabulary and Grammar                            |                          |                    |
| 04        | One Day webinar on MS-Office                                                  | 10-10-2021               | 163-175            |
| 05        | Four Day Soft Skill Development Workshop                                      | 08-03-2022 to 11-03-2022 | 176-186            |
| 06        | Udyojakta Exhibition                                                          | 25-04-2022               | 187-192            |