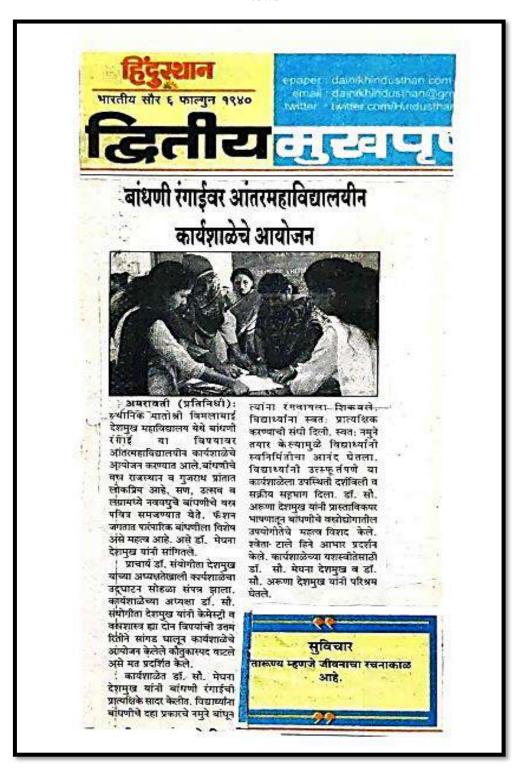

#### **Activities conducted for Professional Ethics**

| Sr.<br>No | Name of Activity                                                              | Date                     | Page No            |
|-----------|-------------------------------------------------------------------------------|--------------------------|--------------------|
| INU       | 2017-2018                                                                     |                          | 53                 |
| Λ1        |                                                                               | 22.00.2017               |                    |
| 01 02     | One Day Workshop on Calligraphy                                               | 22-09-2017               | 54-60              |
| UZ        | Intercollegiate Essay Writing Competition 2018-2019                           | 03-10-2017               | 61-67              |
| 01        | One Day Workshop on Elocution                                                 | 02-08-2018               | 68-73              |
| 02        | Calligraphy Competition                                                       | 06-08-2018               | 74-79              |
| 03        | One Day Workshop on Entrepreneurial Skill                                     | 16-08-2018               | 80-84              |
| 03        | Development (Rakhi Making)                                                    | 10-06-2016               | 00-0 <del>-1</del> |
| 04        | One Day Workshop on Resume Writing                                            | 27-08-2018               | 85-90              |
| 05        | One Day Intercollegiate Workshop Tie & Die                                    | 22-01-2019               | 91-95              |
| 06        | Four Day Workshop on Soft Skill Development                                   | 22-03-2019 to            | 96-102             |
|           |                                                                               | 25-03-2019               |                    |
|           | 2019-2020                                                                     |                          |                    |
| 01        | One Day Workshop on Resume Writing                                            | 01-09-2019               | 103-108            |
| 02        | <b>Inauguration of Home Science Association</b>                               | 20-09-2019               | 109-114            |
| 03        | One Day Workshop on Calligraphy Skills                                        | 07-03-2020               | 115-119            |
| 04        | Two Days ICT workshop for B.Sc. Students on MS-Office                         | 11-03-2020               | 120-128            |
| 05        | Four Day Workshop on Soft Skill Development                                   | 09-10-2020 to            | 129-137            |
|           |                                                                               | 12-10-2020               |                    |
|           | 2020-2021                                                                     | I                        |                    |
| 01        | Training on LMS (Learning Management System)                                  | 13-08-2020               | 138-141            |
| 02        | One Day Workshop on Resume Writing                                            | 03-02-2021               | 142-146            |
|           | 2021-2022                                                                     |                          |                    |
| 01        | Use of ICT Tools for Capacity Building and Skills<br>Enhancement for students | 24-08-2021               | 147-150            |
| 02        | Webinar on Active listening Skill                                             | 20-09-2021               | 151-156            |
| 03        | Regional Level Intercollegiate General Knowledge                              | 05-10-2021               | 157-162            |
|           | Quiz Competition on English Vocabulary and Grammar                            |                          |                    |
| 04        | One Day webinar on MS-Office                                                  | 10-10-2021               | 163-175            |
| 05        | Four Day Soft Skill Development Workshop                                      | 08-03-2022 to 11-03-2022 | 176-186            |
| 06        | Udyojakta Exhibition                                                          | 25-04-2022               | 187-192            |