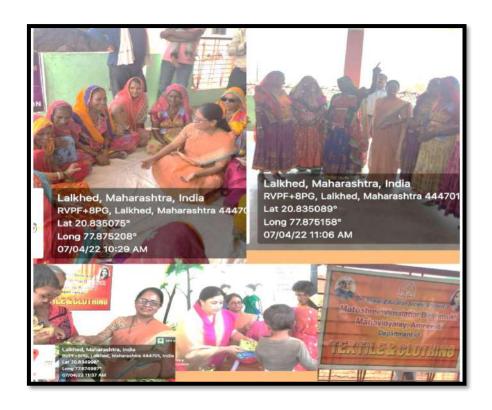

Department of physics organized the "TWO DAYS ICT WORKSHOP FOR B. Sc. I (Science) Students on "MS-Office" ON 11 and 12 March 2020"

Students taking the training in two days workshop on "MS-Office" organized by the Department of Physics in "Computer Laboratory "On dated 11 March 2020