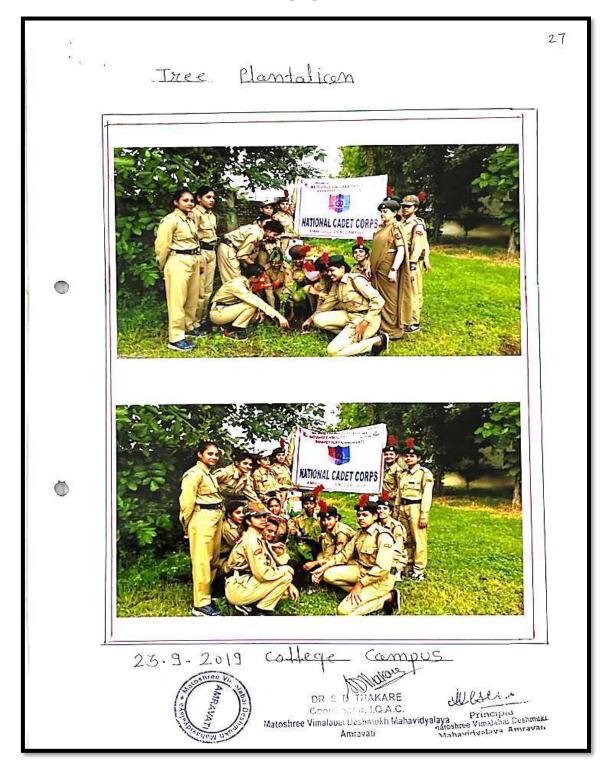

### Activities conducted for Environment and Sustainability

| Sr. | Name of Activity                                                  | Date                     | Page no            |
|-----|-------------------------------------------------------------------|--------------------------|--------------------|
| No  | ·                                                                 |                          | 8                  |
|     | 2017-2018                                                         |                          | 407                |
| 1   | Tree Plantation campaign                                          | 02-07-2017               | 408-411            |
| 2   | Visit to Bamboo Garden                                            | 08-07-2017               | 412-416            |
| 3   | Tree Donation                                                     | 15-08-2017               | 411-423            |
| 4   | One Day Intercollegiate workshop on Mushroom                      | 29-09-2017               | 424-432            |
|     | Cultivation                                                       |                          |                    |
| 5   | Save Flora and Fauna for Better Health- Painting                  | 15-03-2018               | 433-436            |
|     | Competition                                                       |                          |                    |
|     | 2018-2019                                                         | 1 - 00 - 010             |                    |
| 01  | Tree Plantation campaign / Plantation of Medicinal                | 15-08-2018               | 437-444            |
| 0.2 | Plant in College Campus                                           | 20.00.2010               | 445 440            |
| 02  | One Day Intercollegiate workshop on Mushroom                      | 30-08-2018               | 445-449            |
| 02  | Cultivation  Eas Eriendly Conschetagey and Preparation of         | 21 00 2019               | 450-457            |
| 03  | Eco Friendly Ganeshotasav and Preparation of Manure from Nirmalya | 31-09-2018               | 450-457            |
| 04  | Distribution of Dust Bins and Display of the                      | 19-12-2018               | 458-463            |
| VŦ  | Pamphlets                                                         | 17-12-2010               | 430-403            |
| 05  | One day Intercollegiate workshop on Making of                     | 26-12-2018               | 464-470            |
|     | Eco-Friendly Paper Bags                                           | 20 12 2010               |                    |
| 04  | Cleanliness Drive at School Campus / Monuments                    | 27-12-2018               | 471-474            |
|     | 2019-2020                                                         |                          |                    |
| 01  | One Day Intercollegiate workshop on Eco Friendly                  | 29-08-2019               | 475-480            |
|     | Ganesh Idol Making – Ban on Plaster of Paris                      |                          |                    |
| 02  | Sale of Ganesh Idol (Matiche Ganpati at College)                  | 31-08-2019               | 481-482            |
| 03  | Hirvai - Plant Trees, Save Trees                                  | 16-09-2019               | 483-486            |
| 04  | One Day Intercollegiate workshop on Mushroom                      | 20-09-2019               | 487-492            |
| ~=  | Cultivation                                                       |                          | 102 101            |
| 05  | Tree Plantation campaign                                          | 23-09-2019               | 493-496            |
| 06  | Plogging Day at College Campus                                    | 07-12-2019               | 497-500            |
| 07  | Cleanliness Drive                                                 | 09-12-2019               | 501-504            |
| 08  | Hand wash day                                                     | 09-12-2019               | 505-508            |
| 09  | Cleanliness of Public places in Amravati                          | 10-12-2019               | 509-512            |
| 01  | 2020-2021                                                         | 15 00 2020               | E12 E16            |
| 01  | Tree Plantation campaign Webiner on Plastic Weste Management      | 15-08-2020<br>13-12-2020 | 513-516<br>517-520 |
| 02  | Webinar on Plastic Waste Management Mazi Vasundhara Abhiyan       | 12-01-2021               | 517-520            |
| US  | Mazi v asuliuliara Abiliyali                                      | 12-01-2021               | 341-343            |