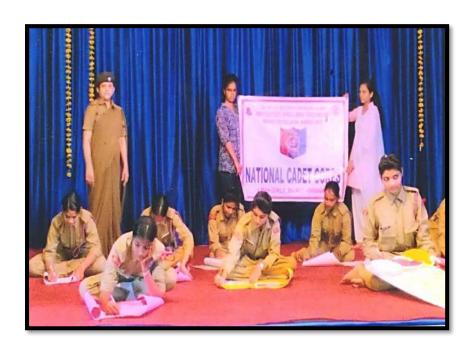

#### **Activities conducted for Professional Ethics**

| Sr.<br>No | Name of Activity                                                              | Date                     | Page No            |
|-----------|-------------------------------------------------------------------------------|--------------------------|--------------------|
| INU       | 2017-2018                                                                     |                          | 53                 |
| Λ1        |                                                                               | 22.00.2017               |                    |
| 01 02     | One Day Workshop on Calligraphy                                               | 22-09-2017               | 54-60              |
| UZ        | Intercollegiate Essay Writing Competition 2018-2019                           | 03-10-2017               | 61-67              |
| 01        | One Day Workshop on Elocution                                                 | 02-08-2018               | 68-73              |
| 02        | Calligraphy Competition                                                       | 06-08-2018               | 74-79              |
| 03        | One Day Workshop on Entrepreneurial Skill                                     | 16-08-2018               | 80-84              |
| 03        | Development (Rakhi Making)                                                    | 10-06-2016               | 00-0 <del>-1</del> |
| 04        | One Day Workshop on Resume Writing                                            | 27-08-2018               | 85-90              |
| 05        | One Day Intercollegiate Workshop Tie & Die                                    | 22-01-2019               | 91-95              |
| 06        | Four Day Workshop on Soft Skill Development                                   | 22-03-2019 to            | 96-102             |
|           |                                                                               | 25-03-2019               |                    |
|           | 2019-2020                                                                     |                          |                    |
| 01        | One Day Workshop on Resume Writing                                            | 01-09-2019               | 103-108            |
| 02        | <b>Inauguration of Home Science Association</b>                               | 20-09-2019               | 109-114            |
| 03        | One Day Workshop on Calligraphy Skills                                        | 07-03-2020               | 115-119            |
| 04        | Two Days ICT workshop for B.Sc. Students on MS-Office                         | 11-03-2020               | 120-128            |
| 05        | Four Day Workshop on Soft Skill Development                                   | 09-10-2020 to            | 129-137            |
|           |                                                                               | 12-10-2020               |                    |
|           | 2020-2021                                                                     | I                        |                    |
| 01        | Training on LMS (Learning Management System)                                  | 13-08-2020               | 138-141            |
| 02        | One Day Workshop on Resume Writing                                            | 03-02-2021               | 142-146            |
|           | 2021-2022                                                                     |                          |                    |
| 01        | Use of ICT Tools for Capacity Building and Skills<br>Enhancement for students | 24-08-2021               | 147-150            |
| 02        | Webinar on Active listening Skill                                             | 20-09-2021               | 151-156            |
| 03        | Regional Level Intercollegiate General Knowledge                              | 05-10-2021               | 157-162            |
|           | Quiz Competition on English Vocabulary and Grammar                            |                          |                    |
| 04        | One Day webinar on MS-Office                                                  | 10-10-2021               | 163-175            |
| 05        | Four Day Soft Skill Development Workshop                                      | 08-03-2022 to 11-03-2022 | 176-186            |
| 06        | Udyojakta Exhibition                                                          | 25-04-2022               | 187-192            |