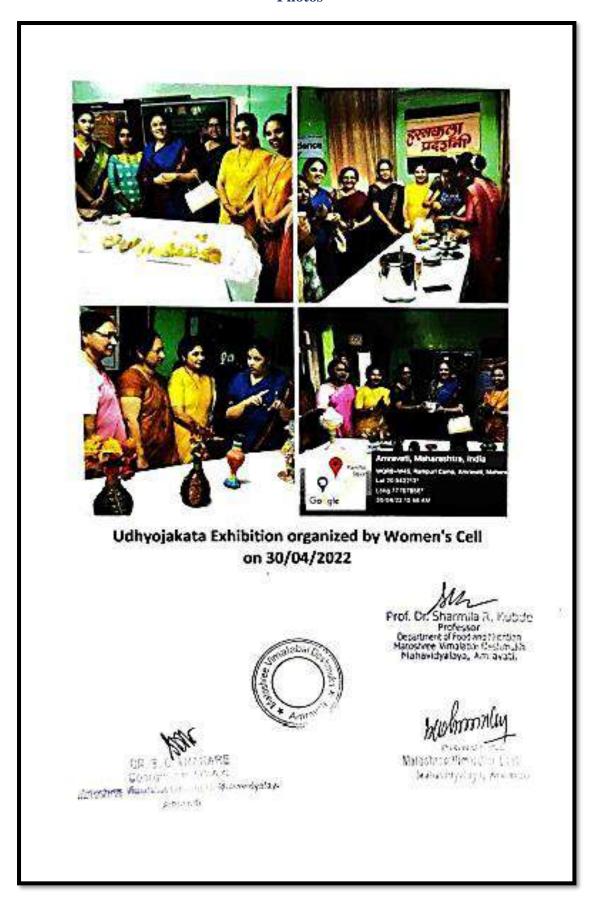

#### **Activities conducted for Professional Ethics**

| Sr.<br>No | Name of Activity                                                              | Date                     | Page No            |
|-----------|-------------------------------------------------------------------------------|--------------------------|--------------------|
| INU       | 2017-2018                                                                     |                          | 53                 |
| Λ1        |                                                                               | 22.00.2017               |                    |
| 01 02     | One Day Workshop on Calligraphy                                               | 22-09-2017               | 54-60              |
| UZ        | Intercollegiate Essay Writing Competition 2018-2019                           | 03-10-2017               | 61-67              |
| 01        | One Day Workshop on Elocution                                                 | 02-08-2018               | 68-73              |
| 02        | Calligraphy Competition                                                       | 06-08-2018               | 74-79              |
| 03        | One Day Workshop on Entrepreneurial Skill                                     | 16-08-2018               | 80-84              |
| 03        | Development (Rakhi Making)                                                    | 10-06-2016               | 00-0 <del>-1</del> |
| 04        | One Day Workshop on Resume Writing                                            | 27-08-2018               | 85-90              |
| 05        | One Day Intercollegiate Workshop Tie & Die                                    | 22-01-2019               | 91-95              |
| 06        | Four Day Workshop on Soft Skill Development                                   | 22-03-2019 to            | 96-102             |
|           |                                                                               | 25-03-2019               |                    |
|           | 2019-2020                                                                     |                          |                    |
| 01        | One Day Workshop on Resume Writing                                            | 01-09-2019               | 103-108            |
| 02        | <b>Inauguration of Home Science Association</b>                               | 20-09-2019               | 109-114            |
| 03        | One Day Workshop on Calligraphy Skills                                        | 07-03-2020               | 115-119            |
| 04        | Two Days ICT workshop for B.Sc. Students on MS-Office                         | 11-03-2020               | 120-128            |
| 05        | Four Day Workshop on Soft Skill Development                                   | 09-10-2020 to            | 129-137            |
|           |                                                                               | 12-10-2020               |                    |
|           | 2020-2021                                                                     | I                        |                    |
| 01        | Training on LMS (Learning Management System)                                  | 13-08-2020               | 138-141            |
| 02        | One Day Workshop on Resume Writing                                            | 03-02-2021               | 142-146            |
|           | 2021-2022                                                                     |                          |                    |
| 01        | Use of ICT Tools for Capacity Building and Skills<br>Enhancement for students | 24-08-2021               | 147-150            |
| 02        | Webinar on Active listening Skill                                             | 20-09-2021               | 151-156            |
| 03        | Regional Level Intercollegiate General Knowledge                              | 05-10-2021               | 157-162            |
|           | Quiz Competition on English Vocabulary and Grammar                            |                          |                    |
| 04        | One Day webinar on MS-Office                                                  | 10-10-2021               | 163-175            |
| 05        | Four Day Soft Skill Development Workshop                                      | 08-03-2022 to 11-03-2022 | 176-186            |
| 06        | Udyojakta Exhibition                                                          | 25-04-2022               | 187-192            |