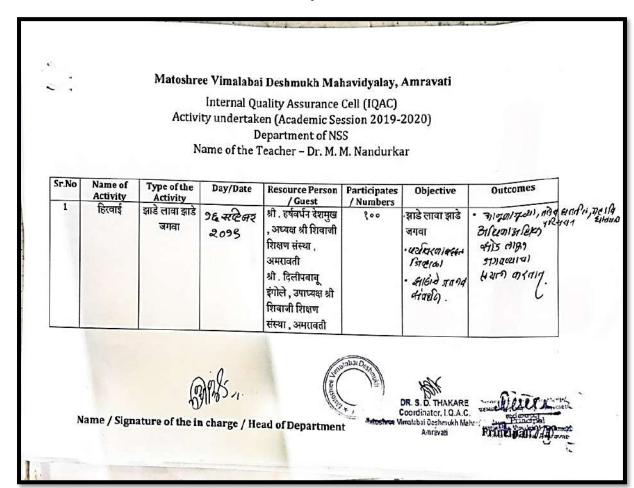

e Vimalabai Deshmukh Mahavidyalaya Amravati. 25 Ganesh idols were sold.

#### Outcome-

Such programs clearly results the awareness about water pollution due to plaster of Paris. Student volunteers visited the stall of WECS for sale of Mud Idols of Ganapati. This activity was carried out under the guidance of Dr. Jayant Wadtkar. WECS Amravati

Participants- 25 students, Teaching & administrative staff members also the residents of Rural campus quarters participated in the activity.

DR. S. D. THAKARE Coordinator, I.Q.A.C. Patoshree Vimalabai Doshmukh Mahavidyalaya Amravati



Principsu

thatoshree Vimalabar Deshmukta

Viahavidvalava Amedican

Photos
Sale of Ganesh Idols (Matiche Ganpati) dated on 31-08-2019



## Hirvai – Plant Trees, Save Trees on Dated 16-09-2019

## **Activity Chart**



## **Notice**

| श्री शिवाजी शिक्षण संस्था अमरावती द्वारा संचालित, |
|---------------------------------------------------|
| मातोश्री विपलाबाई देशमुख महाविद्यालय, अमरावती     |
| आप क्यू ए सी                                      |
| <b>सूचना</b>                                      |

सर्व विद्यार्थ्यांना सुचित करण्यात येते की ; बिस्*वार्क अपक्र भागाना ना विद्यार्थ्यां*ना सर्व विद्यार्थ्यांना अर्थ विद्यार्थ्यांनी उपस्थिती प्रार्थनीय आहे तरी सर्व विद्यार्थ्यांनी उपस्थित राहावे.

मराठी विभाग प्रमुख/ राष्ट्रीय सेवा योजना कार्यक्रमाधिकारी

yran Principal
natoshree Vimalabal Deshmuzh
Mahaririyalaya Amrayan

BAIT - BOR.
BAIT - BOR.
BAIT - BOR.
BSCHSCIL JUNE
BATT - BAR.

Photos

Hirvai – Plant Trees, Save Trees on Dated 16-09-2019





#### **Brochure**



## One Day Intercollegiate Workshop on