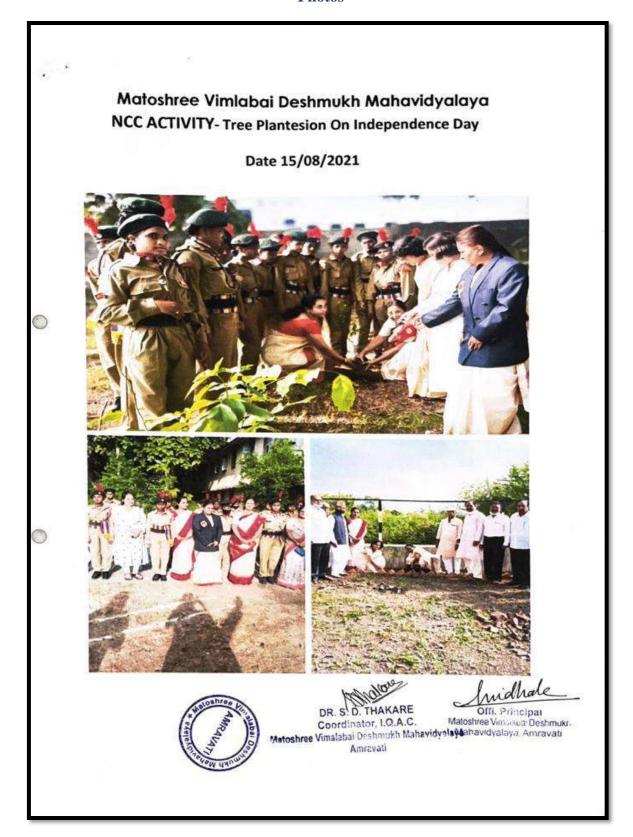

### Activities conducted for Environment and Sustainability

| Sr. | Name of Activity                                                  | Date                     | Page no            |
|-----|-------------------------------------------------------------------|--------------------------|--------------------|
| No  | ·                                                                 |                          | 8                  |
|     | 2017-2018                                                         |                          | 407                |
| 1   | Tree Plantation campaign                                          | 02-07-2017               | 408-411            |
| 2   | Visit to Bamboo Garden                                            | 08-07-2017               | 412-416            |
| 3   | Tree Donation                                                     | 15-08-2017               | 411-423            |
| 4   | One Day Intercollegiate workshop on Mushroom                      | 29-09-2017               | 424-432            |
|     | Cultivation                                                       |                          |                    |
| 5   | Save Flora and Fauna for Better Health- Painting                  | 15-03-2018               | 433-436            |
|     | Competition                                                       |                          |                    |
|     | 2018-2019                                                         | 1 - 00 - 010             |                    |
| 01  | Tree Plantation campaign / Plantation of Medicinal                | 15-08-2018               | 437-444            |
| 0.2 | Plant in College Campus                                           | 20.00.2010               | 445 440            |
| 02  | One Day Intercollegiate workshop on Mushroom                      | 30-08-2018               | 445-449            |
| 02  | Cultivation  Eas Eriendly Conschetagey and Preparation of         | 21 00 2019               | 450-457            |
| 03  | Eco Friendly Ganeshotasav and Preparation of Manure from Nirmalya | 31-09-2018               | 450-457            |
| 04  | Distribution of Dust Bins and Display of the                      | 19-12-2018               | 458-463            |
| VŦ  | Pamphlets                                                         | 17-12-2010               | 430-403            |
| 05  | One day Intercollegiate workshop on Making of                     | 26-12-2018               | 464-470            |
|     | Eco-Friendly Paper Bags                                           | 20 12 2010               |                    |
| 04  | Cleanliness Drive at School Campus / Monuments                    | 27-12-2018               | 471-474            |
|     | 2019-2020                                                         |                          |                    |
| 01  | One Day Intercollegiate workshop on Eco Friendly                  | 29-08-2019               | 475-480            |
|     | Ganesh Idol Making – Ban on Plaster of Paris                      |                          |                    |
| 02  | Sale of Ganesh Idol (Matiche Ganpati at College)                  | 31-08-2019               | 481-482            |
| 03  | Hirvai - Plant Trees, Save Trees                                  | 16-09-2019               | 483-486            |
| 04  | One Day Intercollegiate workshop on Mushroom                      | 20-09-2019               | 487-492            |
| ~=  | Cultivation                                                       |                          | 102 101            |
| 05  | Tree Plantation campaign                                          | 23-09-2019               | 493-496            |
| 06  | Plogging Day at College Campus                                    | 07-12-2019               | 497-500            |
| 07  | Cleanliness Drive                                                 | 09-12-2019               | 501-504            |
| 08  | Hand wash day                                                     | 09-12-2019               | 505-508            |
| 09  | Cleanliness of Public places in Amravati                          | 10-12-2019               | 509-512            |
| 01  | 2020-2021                                                         | 15 00 2020               | E12 E16            |
| 01  | Tree Plantation campaign Webiner on Plastic Weste Management      | 15-08-2020<br>13-12-2020 | 513-516<br>517-520 |
| 02  | Webinar on Plastic Waste Management Mazi Vasundhara Abhiyan       | 12-01-2021               | 517-520            |
| US  | Mazi v asuliuliara Abiliyali                                      | 12-01-2021               | 341-343            |

<sup>1.3.1</sup> Institution integrates cross cutting issues relevant to Professional Ethics, Gender, Human Values, Environment and Sustainability in transacting the Curriculum.

| 04 | Webinar on Healthy Gardening Practices              | 09-02-2021 | 524-525 |
|----|-----------------------------------------------------|------------|---------|
|    | 2021-2022                                           |            |         |
| 01 | Tree Plantation campaign                            | 15-08-2021 | 526-530 |
| 02 | Sale of Mud Idol Shree Ganesh in Collaboration      | 06-09-2021 | 531-532 |
|    | with WECS Amravati                                  |            |         |
| 03 | Poster Competition on Pollution Control             | 07-03-2022 | 533-535 |
| 04 | Celebration of World Sparrow Day by selling         | 20-03-2022 | 536-537 |
|    | Sparrow Nest                                        |            |         |
| 05 | Blank Paper Bank                                    | 06-05-2022 | 538-541 |
| 06 | <b>Quiz Competition on Environment Conservation</b> | 11-05-2022 | 542-546 |
| 07 | Potable Water Testing and Certificate               | 07-07-2022 | 547-551 |