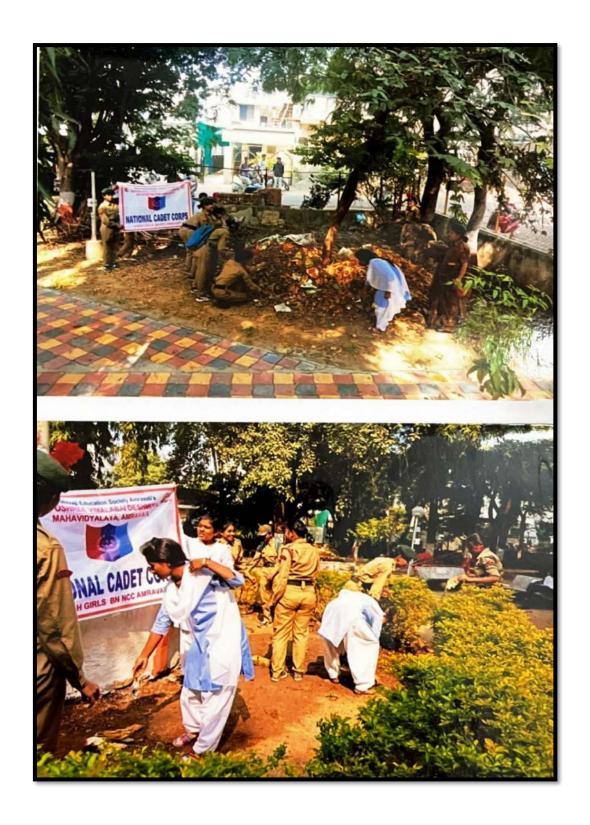

### Activities conducted for Environment and Sustainability

| Sr. | Name of Activity                                                  | Date                     | Page no            |
|-----|-------------------------------------------------------------------|--------------------------|--------------------|
| No  | ·                                                                 |                          | 8                  |
|     | 2017-2018                                                         |                          | 407                |
| 1   | Tree Plantation campaign                                          | 02-07-2017               | 408-411            |
| 2   | Visit to Bamboo Garden                                            | 08-07-2017               | 412-416            |
| 3   | Tree Donation                                                     | 15-08-2017               | 411-423            |
| 4   | One Day Intercollegiate workshop on Mushroom                      | 29-09-2017               | 424-432            |
|     | Cultivation                                                       |                          |                    |
| 5   | Save Flora and Fauna for Better Health- Painting                  | 15-03-2018               | 433-436            |
|     | Competition                                                       |                          |                    |
|     | 2018-2019                                                         | 1 - 00 - 010             |                    |
| 01  | Tree Plantation campaign / Plantation of Medicinal                | 15-08-2018               | 437-444            |
| 0.2 | Plant in College Campus                                           | 20.00.2010               | 445 440            |
| 02  | One Day Intercollegiate workshop on Mushroom                      | 30-08-2018               | 445-449            |
| 02  | Cultivation  Eas Eriendly Conschetagey and Preparation of         | 21 00 2019               | 450-457            |
| 03  | Eco Friendly Ganeshotasav and Preparation of Manure from Nirmalya | 31-09-2018               | 450-457            |
| 04  | Distribution of Dust Bins and Display of the                      | 19-12-2018               | 458-463            |
| VŦ  | Pamphlets                                                         | 17-12-2010               | 430-403            |
| 05  | One day Intercollegiate workshop on Making of                     | 26-12-2018               | 464-470            |
|     | Eco-Friendly Paper Bags                                           | 20 12 2010               |                    |
| 04  | Cleanliness Drive at School Campus / Monuments                    | 27-12-2018               | 471-474            |
|     | 2019-2020                                                         |                          |                    |
| 01  | One Day Intercollegiate workshop on Eco Friendly                  | 29-08-2019               | 475-480            |
|     | Ganesh Idol Making – Ban on Plaster of Paris                      |                          |                    |
| 02  | Sale of Ganesh Idol (Matiche Ganpati at College)                  | 31-08-2019               | 481-482            |
| 03  | Hirvai - Plant Trees, Save Trees                                  | 16-09-2019               | 483-486            |
| 04  | One Day Intercollegiate workshop on Mushroom                      | 20-09-2019               | 487-492            |
| ~=  | Cultivation                                                       |                          | 102 101            |
| 05  | Tree Plantation campaign                                          | 23-09-2019               | 493-496            |
| 06  | Plogging Day at College Campus                                    | 07-12-2019               | 497-500            |
| 07  | Cleanliness Drive                                                 | 09-12-2019               | 501-504            |
| 08  | Hand wash day                                                     | 09-12-2019               | 505-508            |
| 09  | Cleanliness of Public places in Amravati                          | 10-12-2019               | 509-512            |
| 01  | 2020-2021                                                         | 15 00 2020               | E12 E16            |
| 01  | Tree Plantation campaign Webiner on Plastic Weste Management      | 15-08-2020<br>13-12-2020 | 513-516<br>517-520 |
| 02  | Webinar on Plastic Waste Management Mazi Vasundhara Abhiyan       | 12-01-2021               | 517-520            |
| US  | Mazi v asuliuliara Abiliyali                                      | 12-01-2021               | 341-343            |

<sup>1.3.1</sup> Institution integrates cross cutting issues relevant to Professional Ethics, Gender, Human Values, Environment and Sustainability in transacting the Curriculum.

| 04 | Webinar on Healthy Gardening Practices              | 09-02-2021 | 524-525 |
|----|-----------------------------------------------------|------------|---------|
|    | 2021-2022                                           |            |         |
| 01 | Tree Plantation campaign                            | 15-08-2021 | 526-530 |
| 02 | Sale of Mud Idol Shree Ganesh in Collaboration      | 06-09-2021 | 531-532 |
|    | with WECS Amravati                                  |            |         |
| 03 | Poster Competition on Pollution Control             | 07-03-2022 | 533-535 |
| 04 | Celebration of World Sparrow Day by selling         | 20-03-2022 | 536-537 |
|    | Sparrow Nest                                        |            |         |
| 05 | Blank Paper Bank                                    | 06-05-2022 | 538-541 |
| 06 | <b>Quiz Competition on Environment Conservation</b> | 11-05-2022 | 542-546 |
| 07 | Potable Water Testing and Certificate               | 07-07-2022 | 547-551 |