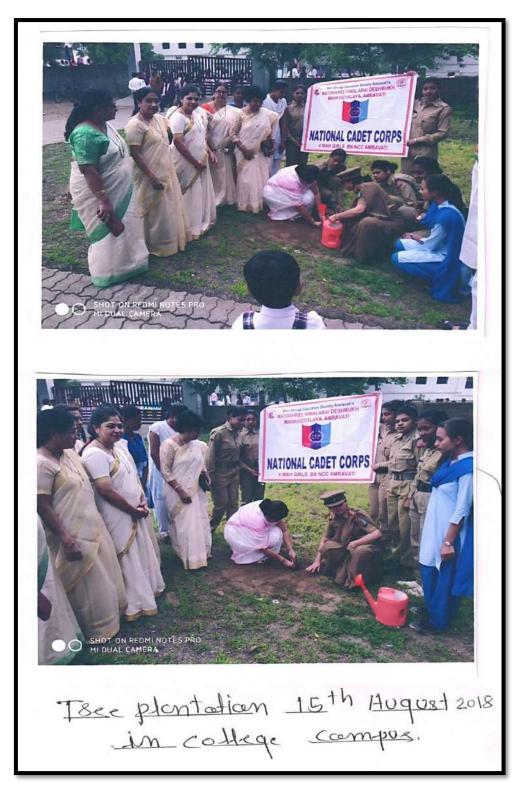

### Activities conducted for Environment and Sustainability

| Sr. | Name of Activity                                                  | Date                     | Page no            |
|-----|-------------------------------------------------------------------|--------------------------|--------------------|
| No  | ·                                                                 |                          | 8                  |
|     | 2017-2018                                                         |                          | 407                |
| 1   | Tree Plantation campaign                                          | 02-07-2017               | 408-411            |
| 2   | Visit to Bamboo Garden                                            | 08-07-2017               | 412-416            |
| 3   | Tree Donation                                                     | 15-08-2017               | 411-423            |
| 4   | One Day Intercollegiate workshop on Mushroom                      | 29-09-2017               | 424-432            |
|     | Cultivation                                                       |                          |                    |
| 5   | Save Flora and Fauna for Better Health- Painting                  | 15-03-2018               | 433-436            |
|     | Competition                                                       |                          |                    |
|     | 2018-2019                                                         | 1 - 00 - 010             |                    |
| 01  | Tree Plantation campaign / Plantation of Medicinal                | 15-08-2018               | 437-444            |
| 0.2 | Plant in College Campus                                           | 20.00.2010               | 445 440            |
| 02  | One Day Intercollegiate workshop on Mushroom                      | 30-08-2018               | 445-449            |
| 02  | Cultivation  Eas Eriendly Conschetagey and Preparation of         | 21 00 2019               | 450-457            |
| 03  | Eco Friendly Ganeshotasav and Preparation of Manure from Nirmalya | 31-09-2018               | 450-457            |
| 04  | Distribution of Dust Bins and Display of the                      | 19-12-2018               | 458-463            |
| VŦ  | Pamphlets                                                         | 17-12-2010               | 430-403            |
| 05  | One day Intercollegiate workshop on Making of                     | 26-12-2018               | 464-470            |
|     | Eco-Friendly Paper Bags                                           | 20 12 2010               |                    |
| 04  | Cleanliness Drive at School Campus / Monuments                    | 27-12-2018               | 471-474            |
|     | 2019-2020                                                         |                          |                    |
| 01  | One Day Intercollegiate workshop on Eco Friendly                  | 29-08-2019               | 475-480            |
|     | Ganesh Idol Making – Ban on Plaster of Paris                      |                          |                    |
| 02  | Sale of Ganesh Idol (Matiche Ganpati at College)                  | 31-08-2019               | 481-482            |
| 03  | Hirvai - Plant Trees, Save Trees                                  | 16-09-2019               | 483-486            |
| 04  | One Day Intercollegiate workshop on Mushroom                      | 20-09-2019               | 487-492            |
| ~=  | Cultivation                                                       |                          | 102 101            |
| 05  | Tree Plantation campaign                                          | 23-09-2019               | 493-496            |
| 06  | Plogging Day at College Campus                                    | 07-12-2019               | 497-500            |
| 07  | Cleanliness Drive                                                 | 09-12-2019               | 501-504            |
| 08  | Hand wash day                                                     | 09-12-2019               | 505-508            |
| 09  | Cleanliness of Public places in Amravati                          | 10-12-2019               | 509-512            |
| 01  | 2020-2021                                                         | 15 00 2020               | E12 E16            |
| 01  | Tree Plantation campaign Webiner on Plastic Weste Management      | 15-08-2020<br>13-12-2020 | 513-516<br>517-520 |
| 02  | Webinar on Plastic Waste Management Mazi Vasundhara Abhiyan       | 12-01-2021               | 517-520            |
| US  | Mazi v asuliuliara Abiliyali                                      | 12-01-2021               | 341-343            |

<sup>1.3.1</sup> Institution integrates cross cutting issues relevant to Professional Ethics, Gender, Human Values, Environment and Sustainability in transacting the Curriculum.

| 04 | Webinar on Healthy Gardening Practices              | 09-02-2021 | 524-525 |
|----|-----------------------------------------------------|------------|---------|
|    | 2021-2022                                           |            |         |
| 01 | Tree Plantation campaign                            | 15-08-2021 | 526-530 |
| 02 | Sale of Mud Idol Shree Ganesh in Collaboration      | 06-09-2021 | 531-532 |
|    | with WECS Amravati                                  |            |         |
| 03 | Poster Competition on Pollution Control             | 07-03-2022 | 533-535 |
| 04 | Celebration of World Sparrow Day by selling         | 20-03-2022 | 536-537 |
|    | Sparrow Nest                                        |            |         |
| 05 | Blank Paper Bank                                    | 06-05-2022 | 538-541 |
| 06 | <b>Quiz Competition on Environment Conservation</b> | 11-05-2022 | 542-546 |
| 07 | Potable Water Testing and Certificate               | 07-07-2022 | 547-551 |