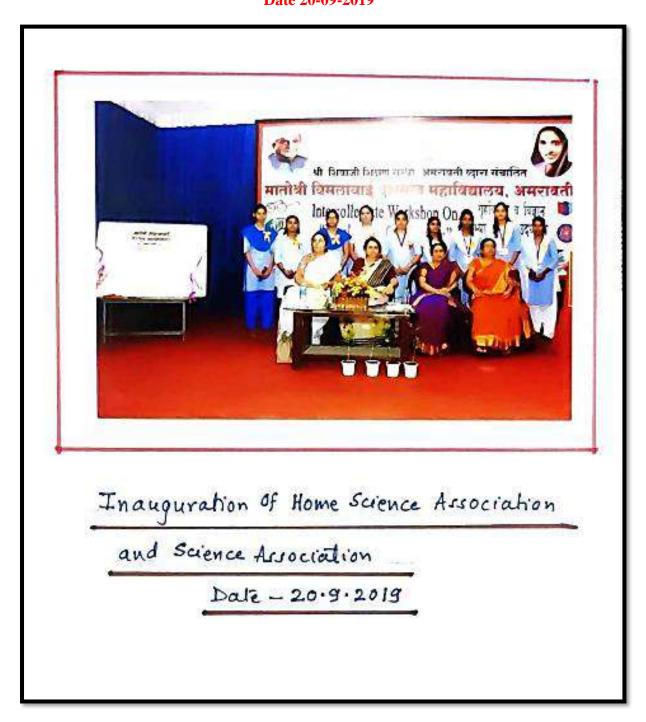

#### **Activities conducted for Professional Ethics**

| Sr.<br>No | Name of Activity                                                              | Date                     | Page No            |
|-----------|-------------------------------------------------------------------------------|--------------------------|--------------------|
| INU       | 2017-2018                                                                     |                          | 53                 |
| Λ1        |                                                                               | 22.00.2017               |                    |
| 01 02     | One Day Workshop on Calligraphy                                               | 22-09-2017               | 54-60              |
| UZ        | Intercollegiate Essay Writing Competition 2018-2019                           | 03-10-2017               | 61-67              |
| 01        | One Day Workshop on Elocution                                                 | 02-08-2018               | 68-73              |
| 02        | Calligraphy Competition                                                       | 06-08-2018               | 74-79              |
| 03        | One Day Workshop on Entrepreneurial Skill                                     | 16-08-2018               | 80-84              |
| 03        | Development (Rakhi Making)                                                    | 10-06-2016               | 00-0 <del>-1</del> |
| 04        | One Day Workshop on Resume Writing                                            | 27-08-2018               | 85-90              |
| 05        | One Day Intercollegiate Workshop Tie & Die                                    | 22-01-2019               | 91-95              |
| 06        | Four Day Workshop on Soft Skill Development                                   | 22-03-2019 to            | 96-102             |
|           |                                                                               | 25-03-2019               |                    |
|           | 2019-2020                                                                     |                          |                    |
| 01        | One Day Workshop on Resume Writing                                            | 01-09-2019               | 103-108            |
| 02        | <b>Inauguration of Home Science Association</b>                               | 20-09-2019               | 109-114            |
| 03        | One Day Workshop on Calligraphy Skills                                        | 07-03-2020               | 115-119            |
| 04        | Two Days ICT workshop for B.Sc. Students on MS-Office                         | 11-03-2020               | 120-128            |
| 05        | Four Day Workshop on Soft Skill Development                                   | 09-10-2020 to            | 129-137            |
|           |                                                                               | 12-10-2020               |                    |
|           | 2020-2021                                                                     | I                        |                    |
| 01        | Training on LMS (Learning Management System)                                  | 13-08-2020               | 138-141            |
| 02        | One Day Workshop on Resume Writing                                            | 03-02-2021               | 142-146            |
|           | 2021-2022                                                                     |                          |                    |
| 01        | Use of ICT Tools for Capacity Building and Skills<br>Enhancement for students | 24-08-2021               | 147-150            |
| 02        | Webinar on Active listening Skill                                             | 20-09-2021               | 151-156            |
| 03        | Regional Level Intercollegiate General Knowledge                              | 05-10-2021               | 157-162            |
|           | Quiz Competition on English Vocabulary and Grammar                            |                          |                    |
| 04        | One Day webinar on MS-Office                                                  | 10-10-2021               | 163-175            |
| 05        | Four Day Soft Skill Development Workshop                                      | 08-03-2022 to 11-03-2022 | 176-186            |
| 06        | Udyojakta Exhibition                                                          | 25-04-2022               | 187-192            |