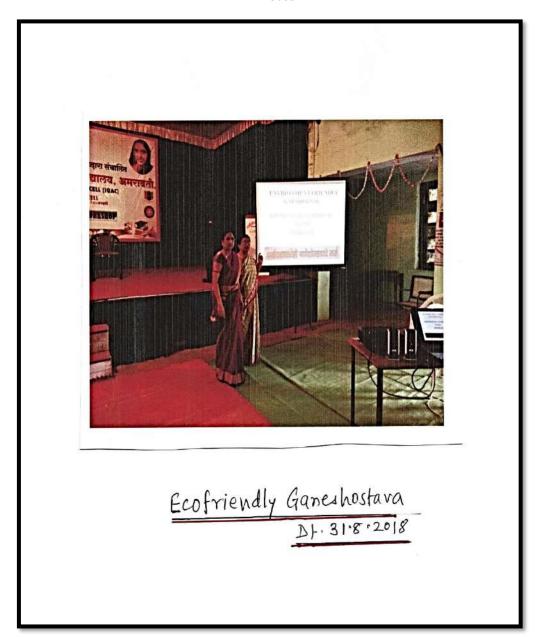

### Activities conducted for Environment and Sustainability

| Sr. | Name of Activity                                                  | Date                     | Page no            |
|-----|-------------------------------------------------------------------|--------------------------|--------------------|
| No  | ·                                                                 |                          | 8                  |
|     | 2017-2018                                                         |                          | 407                |
| 1   | Tree Plantation campaign                                          | 02-07-2017               | 408-411            |
| 2   | Visit to Bamboo Garden                                            | 08-07-2017               | 412-416            |
| 3   | Tree Donation                                                     | 15-08-2017               | 411-423            |
| 4   | One Day Intercollegiate workshop on Mushroom                      | 29-09-2017               | 424-432            |
|     | Cultivation                                                       |                          |                    |
| 5   | Save Flora and Fauna for Better Health- Painting                  | 15-03-2018               | 433-436            |
|     | Competition                                                       |                          |                    |
|     | 2018-2019                                                         | 1 - 00 - 010             |                    |
| 01  | Tree Plantation campaign / Plantation of Medicinal                | 15-08-2018               | 437-444            |
| 0.2 | Plant in College Campus                                           | 20.00.2010               | 445 440            |
| 02  | One Day Intercollegiate workshop on Mushroom                      | 30-08-2018               | 445-449            |
| 02  | Cultivation  Eas Eriendly Conschetagey and Preparation of         | 21 00 2019               | 450-457            |
| 03  | Eco Friendly Ganeshotasav and Preparation of Manure from Nirmalya | 31-09-2018               | 450-457            |
| 04  | Distribution of Dust Bins and Display of the                      | 19-12-2018               | 458-463            |
| VŦ  | Pamphlets                                                         | 17-12-2010               | 430-403            |
| 05  | One day Intercollegiate workshop on Making of                     | 26-12-2018               | 464-470            |
|     | Eco-Friendly Paper Bags                                           | 20 12 2010               |                    |
| 04  | Cleanliness Drive at School Campus / Monuments                    | 27-12-2018               | 471-474            |
|     | 2019-2020                                                         |                          |                    |
| 01  | One Day Intercollegiate workshop on Eco Friendly                  | 29-08-2019               | 475-480            |
|     | Ganesh Idol Making – Ban on Plaster of Paris                      |                          |                    |
| 02  | Sale of Ganesh Idol (Matiche Ganpati at College)                  | 31-08-2019               | 481-482            |
| 03  | Hirvai - Plant Trees, Save Trees                                  | 16-09-2019               | 483-486            |
| 04  | One Day Intercollegiate workshop on Mushroom                      | 20-09-2019               | 487-492            |
| ~=  | Cultivation                                                       |                          | 102 101            |
| 05  | Tree Plantation campaign                                          | 23-09-2019               | 493-496            |
| 06  | Plogging Day at College Campus                                    | 07-12-2019               | 497-500            |
| 07  | Cleanliness Drive                                                 | 09-12-2019               | 501-504            |
| 08  | Hand wash day                                                     | 09-12-2019               | 505-508            |
| 09  | Cleanliness of Public places in Amravati                          | 10-12-2019               | 509-512            |
| 01  | 2020-2021                                                         | 15 00 2020               | E12 E16            |
| 01  | Tree Plantation campaign Webiner on Plastic Weste Management      | 15-08-2020<br>13-12-2020 | 513-516<br>517-520 |
| 02  | Webinar on Plastic Waste Management Mazi Vasundhara Abhiyan       | 12-01-2021               | 517-520            |
| US  | Mazi v asuliuliara Abiliyali                                      | 12-01-2021               | 341-343            |