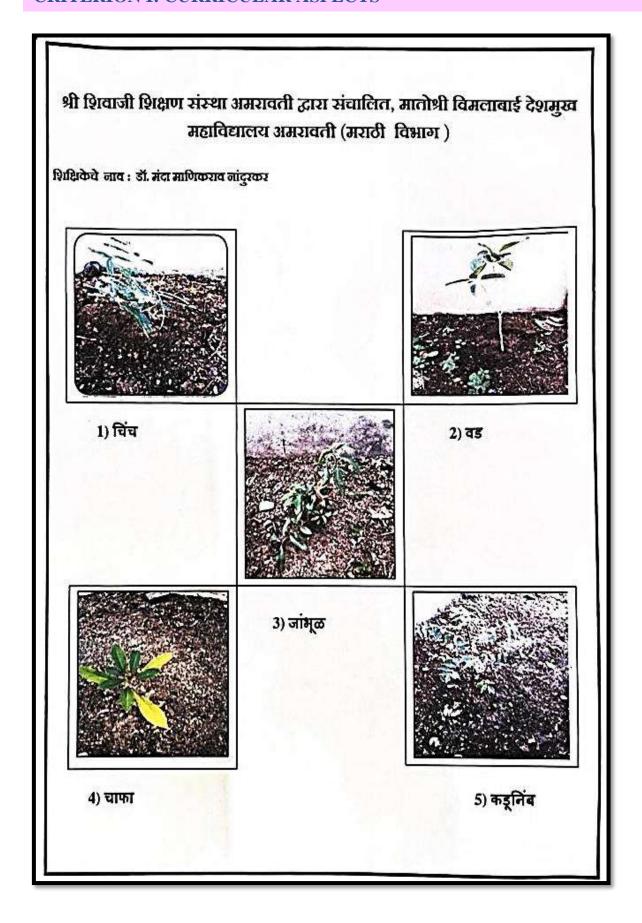

### Activities conducted for Environment and Sustainability

| Sr. | Name of Activity                                                  | Date                     | Page no            |
|-----|-------------------------------------------------------------------|--------------------------|--------------------|
| No  | ·                                                                 |                          | 8                  |
|     | 2017-2018                                                         |                          | 407                |
| 1   | Tree Plantation campaign                                          | 02-07-2017               | 408-411            |
| 2   | Visit to Bamboo Garden                                            | 08-07-2017               | 412-416            |
| 3   | Tree Donation                                                     | 15-08-2017               | 411-423            |
| 4   | One Day Intercollegiate workshop on Mushroom                      | 29-09-2017               | 424-432            |
|     | Cultivation                                                       |                          |                    |
| 5   | Save Flora and Fauna for Better Health- Painting                  | 15-03-2018               | 433-436            |
|     | Competition                                                       |                          |                    |
|     | 2018-2019                                                         | 1 - 00 - 010             |                    |
| 01  | Tree Plantation campaign / Plantation of Medicinal                | 15-08-2018               | 437-444            |
| 0.2 | Plant in College Campus                                           | 20.00.2010               | 445 440            |
| 02  | One Day Intercollegiate workshop on Mushroom                      | 30-08-2018               | 445-449            |
| 02  | Cultivation  Eas Eriendly Conschetagey and Preparation of         | 21 00 2019               | 450-457            |
| 03  | Eco Friendly Ganeshotasav and Preparation of Manure from Nirmalya | 31-09-2018               | 450-457            |
| 04  | Distribution of Dust Bins and Display of the                      | 19-12-2018               | 458-463            |
| VŦ  | Pamphlets                                                         | 17-12-2010               | 430-403            |
| 05  | One day Intercollegiate workshop on Making of                     | 26-12-2018               | 464-470            |
|     | Eco-Friendly Paper Bags                                           | 20 12 2010               |                    |
| 04  | Cleanliness Drive at School Campus / Monuments                    | 27-12-2018               | 471-474            |
|     | 2019-2020                                                         |                          |                    |
| 01  | One Day Intercollegiate workshop on Eco Friendly                  | 29-08-2019               | 475-480            |
|     | Ganesh Idol Making – Ban on Plaster of Paris                      |                          |                    |
| 02  | Sale of Ganesh Idol (Matiche Ganpati at College)                  | 31-08-2019               | 481-482            |
| 03  | Hirvai - Plant Trees, Save Trees                                  | 16-09-2019               | 483-486            |
| 04  | One Day Intercollegiate workshop on Mushroom                      | 20-09-2019               | 487-492            |
| ~=  | Cultivation                                                       |                          | 102 101            |
| 05  | Tree Plantation campaign                                          | 23-09-2019               | 493-496            |
| 06  | Plogging Day at College Campus                                    | 07-12-2019               | 497-500            |
| 07  | Cleanliness Drive                                                 | 09-12-2019               | 501-504            |
| 08  | Hand wash day                                                     | 09-12-2019               | 505-508            |
| 09  | Cleanliness of Public places in Amravati                          | 10-12-2019               | 509-512            |
| 01  | 2020-2021                                                         | 15 00 2020               | E12 E16            |
| 01  | Tree Plantation campaign Webiner on Plastic Weste Management      | 15-08-2020<br>13-12-2020 | 513-516<br>517-520 |
| 02  | Webinar on Plastic Waste Management Mazi Vasundhara Abhiyan       | 12-01-2021               | 517-520            |
| US  | Mazi v asuliuliara Abiliyali                                      | 12-01-2021               | 341-343            |

<sup>1.3.1</sup> Institution integrates cross cutting issues relevant to Professional Ethics, Gender, Human Values, Environment and Sustainability in transacting the Curriculum.

| 04 | Webinar on Healthy Gardening Practices              | 09-02-2021 | 524-525 |
|----|-----------------------------------------------------|------------|---------|
|    | 2021-2022                                           |            |         |
| 01 | Tree Plantation campaign                            | 15-08-2021 | 526-530 |
| 02 | Sale of Mud Idol Shree Ganesh in Collaboration      | 06-09-2021 | 531-532 |
|    | with WECS Amravati                                  |            |         |
| 03 | Poster Competition on Pollution Control             | 07-03-2022 | 533-535 |
| 04 | Celebration of World Sparrow Day by selling         | 20-03-2022 | 536-537 |
|    | Sparrow Nest                                        |            |         |
| 05 | Blank Paper Bank                                    | 06-05-2022 | 538-541 |
| 06 | <b>Quiz Competition on Environment Conservation</b> | 11-05-2022 | 542-546 |
| 07 | Potable Water Testing and Certificate               | 07-07-2022 | 547-551 |