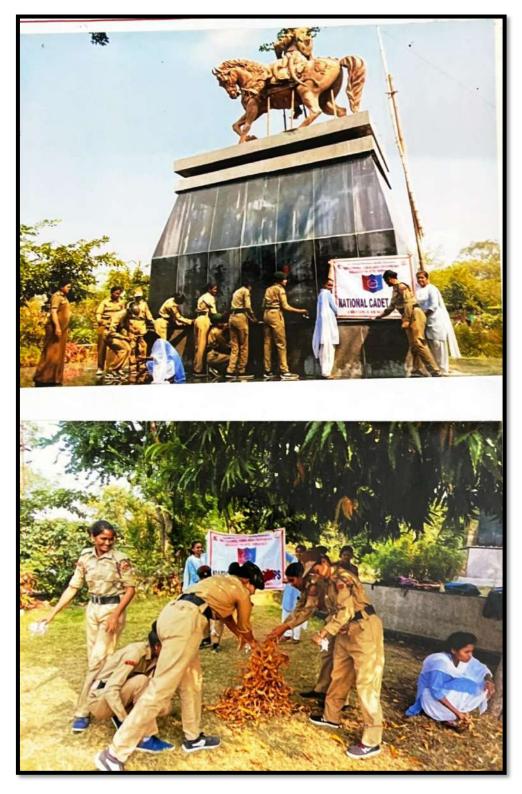

### Activities conducted for Environment and Sustainability

| Sr. | Name of Activity                                                  | Date                     | Page no            |
|-----|-------------------------------------------------------------------|--------------------------|--------------------|
| No  | ·                                                                 |                          | 8                  |
|     | 2017-2018                                                         |                          | 407                |
| 1   | Tree Plantation campaign                                          | 02-07-2017               | 408-411            |
| 2   | Visit to Bamboo Garden                                            | 08-07-2017               | 412-416            |
| 3   | Tree Donation                                                     | 15-08-2017               | 411-423            |
| 4   | One Day Intercollegiate workshop on Mushroom                      | 29-09-2017               | 424-432            |
|     | Cultivation                                                       |                          |                    |
| 5   | Save Flora and Fauna for Better Health- Painting                  | 15-03-2018               | 433-436            |
|     | Competition                                                       |                          |                    |
|     | 2018-2019                                                         | 1 - 00 - 010             |                    |
| 01  | Tree Plantation campaign / Plantation of Medicinal                | 15-08-2018               | 437-444            |
| 0.2 | Plant in College Campus                                           | 20.00.2010               | 445 440            |
| 02  | One Day Intercollegiate workshop on Mushroom                      | 30-08-2018               | 445-449            |
| 02  | Cultivation  Eas Eriendly Conschetagey and Preparation of         | 21 00 2019               | 450-457            |
| 03  | Eco Friendly Ganeshotasav and Preparation of Manure from Nirmalya | 31-09-2018               | 450-457            |
| 04  | Distribution of Dust Bins and Display of the                      | 19-12-2018               | 458-463            |
| VŦ  | Pamphlets                                                         | 17-12-2010               | 430-403            |
| 05  | One day Intercollegiate workshop on Making of                     | 26-12-2018               | 464-470            |
|     | Eco-Friendly Paper Bags                                           | 20 12 2010               |                    |
| 04  | Cleanliness Drive at School Campus / Monuments                    | 27-12-2018               | 471-474            |
|     | 2019-2020                                                         |                          |                    |
| 01  | One Day Intercollegiate workshop on Eco Friendly                  | 29-08-2019               | 475-480            |
|     | Ganesh Idol Making – Ban on Plaster of Paris                      |                          |                    |
| 02  | Sale of Ganesh Idol (Matiche Ganpati at College)                  | 31-08-2019               | 481-482            |
| 03  | Hirvai - Plant Trees, Save Trees                                  | 16-09-2019               | 483-486            |
| 04  | One Day Intercollegiate workshop on Mushroom                      | 20-09-2019               | 487-492            |
| ~=  | Cultivation                                                       |                          | 102 101            |
| 05  | Tree Plantation campaign                                          | 23-09-2019               | 493-496            |
| 06  | Plogging Day at College Campus                                    | 07-12-2019               | 497-500            |
| 07  | Cleanliness Drive                                                 | 09-12-2019               | 501-504            |
| 08  | Hand wash day                                                     | 09-12-2019               | 505-508            |
| 09  | Cleanliness of Public places in Amravati                          | 10-12-2019               | 509-512            |
| 01  | 2020-2021                                                         | 15 00 2020               | E12 E16            |
| 01  | Tree Plantation campaign Webiner on Plastic Weste Management      | 15-08-2020<br>13-12-2020 | 513-516<br>517-520 |
| 02  | Webinar on Plastic Waste Management Mazi Vasundhara Abhiyan       | 12-01-2021               | 517-520            |
| US  | Mazi v asuliuliara Abiliyali                                      | 12-01-2021               | 341-343            |