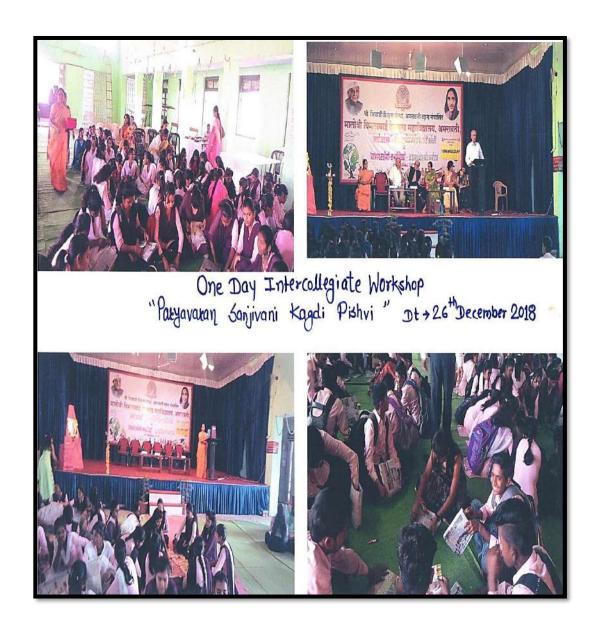

students learnt to nurture nature. From saying no to plastic to refuse, reuse and recycle.

There are 76 students participated in this Intercollegiate workshop.

#### Outcome:

This activity gave students a chance to show their artistic side. Such type of workshops gave message of environment conservation successfully. Students get knowledge how to make paper bags, which gave them chance earn while learn.

**Problems Encountered:** 

There was not any problem while conducting this workshop.

DR. S. D. THAKARE Coordinator, I.Q.A.C.

'atoshree Vimalabai Deshmukh Mahavidyalaya Amrayati

AMRAVAT

Mrs. Archana Harne

Principal natoshree Vimalaba: Deshmuki

#### **Photos**

One Day Intercollegiate Eco-Friendly Paper Bag Making Workshop (Paryavaran Sanjivini Kagadi Pishvi ) on Dated 26-12-2018



## **List of Participants**

| Mai