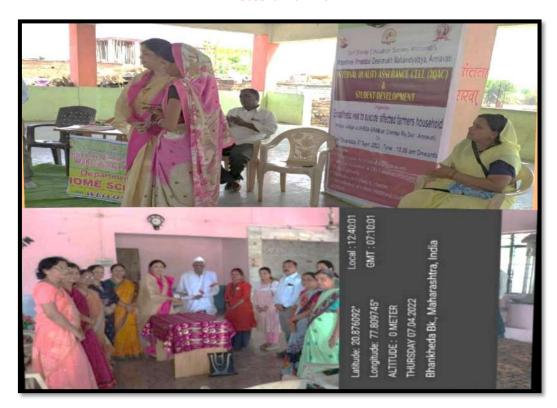

Department of physics organized the "TWO DAYS ICT WORKSHOP FOR B. Sc. I (Science) Students on "MS-Office" ON 11 and 12 March 2020"

Students taking the training in two days workshop on "MS-Office" organized by the Department of Physics in "Computer Laboratory "On dated 11 March 2020