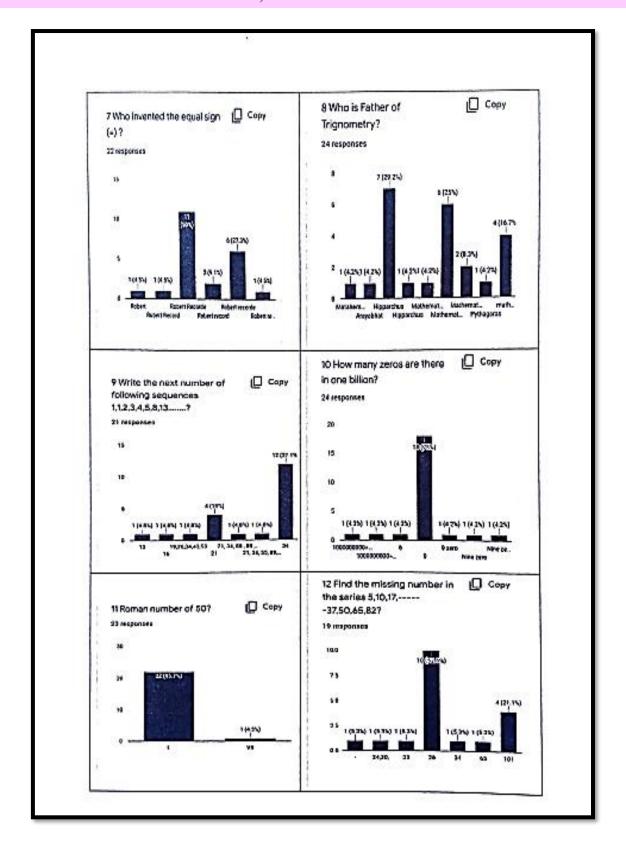

### **Time Table**

### MATOSHREE VIMALABAI DESHMUKH MAHAVIDYALAYA, AMRAVATI

INTERNAL QUALITY ASSURANCE CELL (IQAC)

ACTIVITIES UNDERTAKEN (Academic Session 2019 - 2020)

HOME SCIENCE FACULTY

Name of the Teacher: Dr. D. R. Bambole

### Department of Physics

"EXTENSION ACTIVITY":- "TWO DAYS WORKSHOP FOR B. Sc. I (Science) students ON MS Office "

### TIME TABLE

| Finuncy S. Girmand  Umany P. Bhawale  Prochi B. Wankhade.  Rutuford S. Bhusum  Rupak C. Hiwane  Samiksha R. Khedkar.  Voistmani D. Samudee  Aspita J. Bhayerl  Rutuja S. Kodu  Nisha N. Thorat  Shreya G. Kole  Mahesh P. Nohume |
|----------------------------------------------------------------------------------------------------------------------------------------------------------------------------------------------------------------------------------|
| Vikas . M. Dhandas                                                                                                                                                                                                               |

DR. S. D. THAKARE Coordinator, I.Q.A.C.

PRINCIPAL

Witching Vimalabai Deshmith Prioshree Vimalabai Deshmukh Mahavidyalaya

Amerikan Oshmith Amerikan

Co-ordinator Department of Physics

Americati

3.2.1 Institution has created an ecosystem for innovations, Indian Knowledge System (IKS) including awareness about IPR, establishment of IPR cell, Incubation centre—and other initiatives for the creation and transfer of knowledge/technology and the outcomes of the same are evident