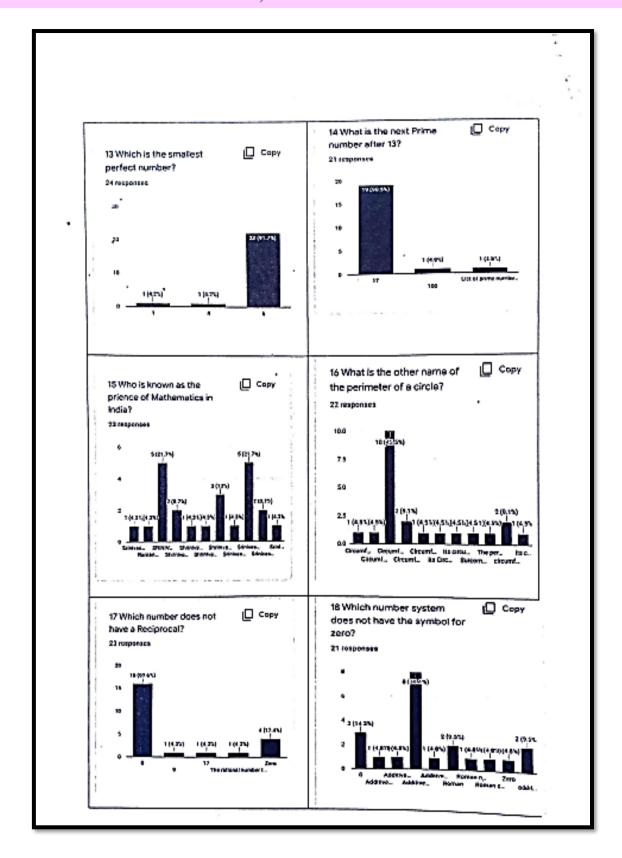

### **Time Table**

### MATOSHREE VIMALABAI DESHMUKH MAHAVIDYALAYA, AMRAVATI

INTERNAL QUALITY ASSURANCE CELL (IQAC)

ACTIVITIES UNDERTAKEN (Academic Session 2019 - 2020)

HOME SCIENCE FACULTY

Name of the Teacher: Dr. D. R. Bambole

### Department of Physics

"EXTENSION ACTIVITY":- "TWO DAYS WORKSHOP FOR B. Sc. I (Science) students ON MS Office "

### TIME TABLE

| Finuncy S. Girmand  Umany P. Bhawale  Prochi B. Wankhade.  Rutuford S. Bhusum  Rupak C. Hiwane  Samiksha R. Khedkar.  Voistmani D. Samudee  Aspita J. Bhayerl  Rutuja S. Kodu  Nisha N. Thorat  Shreya G. Kole  Mahesh P. Nohume |
|----------------------------------------------------------------------------------------------------------------------------------------------------------------------------------------------------------------------------------|
| Vikas . M. Dhandas                                                                                                                                                                                                               |

DR. S. D. THAKARE Coordinator, I.Q.A.C.

PRINCIPAL

Witching Vimalabai Deshmith Prioshree Vimalabai Deshmukh Mahavidyalaya

Amerikan Oshmith Amerikan

Co-ordinator Department of Physics

Americati

3.2.1 Institution has created an ecosystem for innovations, Indian Knowledge System (IKS) including awareness about IPR, establishment of IPR cell, Incubation centre—and other initiatives for the creation and transfer of knowledge/technology and the outcomes of the same are evident