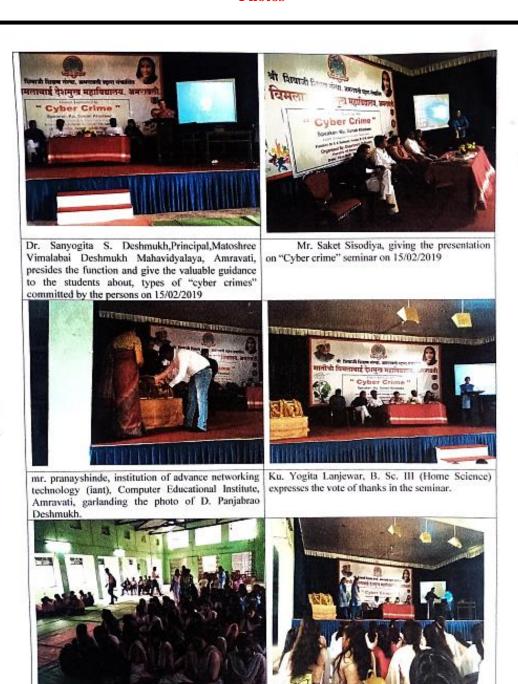

| Patience                    | 1               | Programming language     |
| 1                  | Persistence                 | 1               | Database and application |
| 200                |                             | 1               | System operation (O. S.) |

### How do they do-

- Foot printing
- Scanning
- Gaining access
- Maintaining access

Dr. D. R. Bambole gives the introductory speech and motive behind the organization of the seminar.

Dr. Sanyogita S. Deshmukh, Principal, Matoshree Vimalabai Deshmukh Mahavidyalaya, Amravati, presides the function and give the valuable guidance to the students about, types of "cyber crimes" committed by the persons.

Ku. Yogita Lanjewar, B. Sc. III (Home Science) expresses the vote of thanks in the seminar.

### **Photos**



3.2.1 Institution has created an ecosystem for innovations, Indian Knowledge System (IKS) including awareness about IPR, establishment of IPR cell, Incubation centre—and other initiatives for the creation and transfer of knowledge/ technology and the outcomes of the same are evident

Students present in the seminar on "Cyber Crime" on 15/02/2019

- Resource persons: Mr. Saket Sisodiya, Mr. Pranay Shinde and Ku. Sonali Khadase, institution of advance networking technology (IANT), COMPUTER EDUCATIONAL INSTITUTE, 2nd FLOOR, BESIDES SAHAKAR BHAVAN, JAISTHABHA, AMRAVATI, www.iant. Amravati. Com, www.iantindia.com
- · Outcomes of seminar on Cybercrime for students and teachers:
  - 1) It makes easier for teachers and students to avoid falling victim to security threats in the future.
  - 2) It