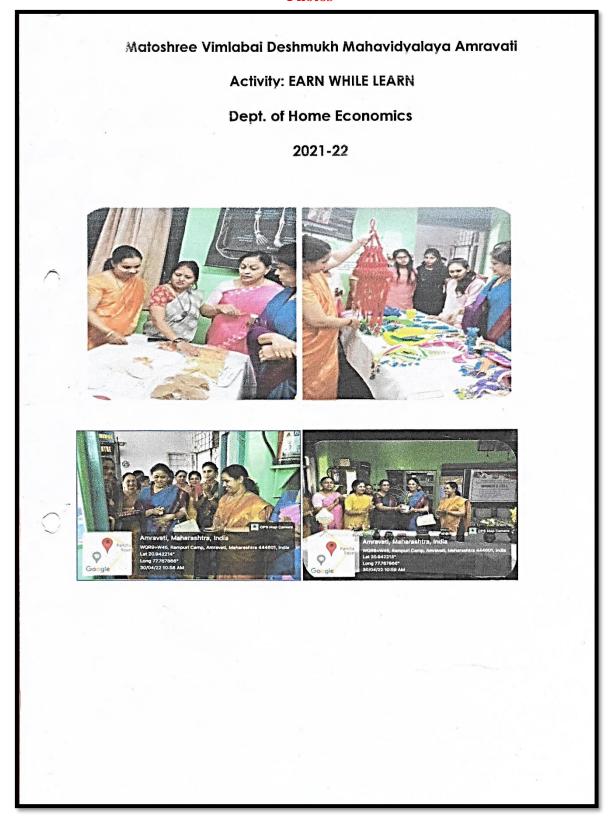

fulfilling the objectives to bring knowledge from lab to land. For this purpose, a collaborative learning platform has been designed by college to involve faculties and the students. Many CoPs, Offline / Online Add-on and Value-Added Courses like -Soil testing and fertilizers, Food preservation and Food adulteration, Kasuti Embroidery, Calligraphy skills etc. have been run. Their practical applications for UG students have created a conducive environment for innovative research. Efforts to incubate innovative ideas among the students by conducting activities like Ganpati Idol making from mud and selling of it by department of zoology, Training to students of making and distribution of Paper Bags are taken, Entrepreneurship exhibition by Home Economics department, Installation of dust bins in class rooms, workshop on tie and die by department of chemistry of home science led them to the application level. All the activities create an entrepreneurial eco-system in institute.