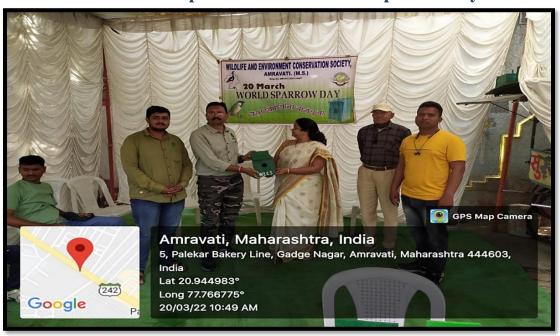

llegiate Workshop on Mushroom Cultivation** 



3.2.1 Institution has created an ecosystem for innovations, Indian Knowledge System (IKS) including awareness about IPR, establishment of IPR cell, Incubation centre—and other initiatives for the creation and transfer of knowledge/technology and the outcomes of the same are evident

## **Guest Lecture on Human Rights**



## Rakhi Making Workshop (16.8.2018)







## **Inter-Collegiate Workshop on Mushroom Cultivation (30-08-2018)**





# One Day Inter-Collegiate Workshop on Pollution Free Paper Bag Making (26-12-2018)



One Day Inter-Collegiate Workshop on Tie & Die (22-01-2019)



Four Days Workshop on Soft Skills Development (23-03-2019)



Selling of Ganesh Idol of Mud/Clay (31-08-2019)



## Sale of Sparrow Nest on World Sparrow Day



## **World Earth Day**



3.2.1 Institution has created an ecosystem for innovations, Indian Knowledge System (IKS) including awareness about IPR, establishment of IPR cell, Incubation centre—and other initiatives for the creation and transfer of knowledge/ technology and the outcomes of the same are evident

Visit to Udyojakta Melava (01-10-2019)



3.2.1 Institution has created an ecosystem for innovations, Indian Knowledge System (IKS) including awareness about IPR, establishment of IPR cell, Incubation centre—and other initiatives for the creation and transfer of knowledge/technology and the outcomes of the same are evident

## Field Work and Projects

## Field Visit – Department of Botany (2017-2018)



3.2.1 Institution has created an ecosystem for innovations, Indian Knowledge Sys