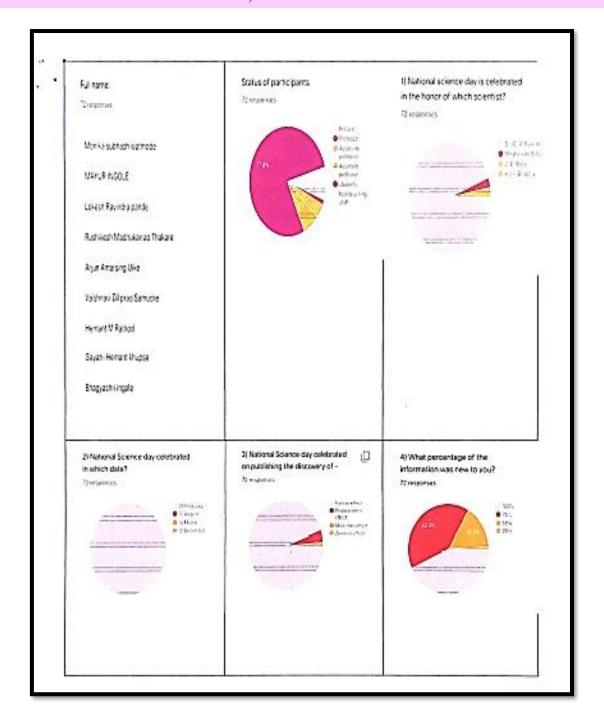

R/Sir.

In this computer era, it is important to know the basic of net surfing. With learning the net surfing we can understand about browsing the internet by going from one web page to another web page using hyperlink in an internet browser. When we surfing the internet, it is called as net surfing. With the net surfing we can work with other peoples from around the world. With these objectives the Department of Physics is going to arranged the -

"EXTENSION ACTIVITY":- "TWO DAYS ICT WORKSHOP FOR TEACHERS ON NET SURFING".

This workshop is important for knowing the basic operations in NET SURFING.

So, you are requested to give permission to arranged "TWO DAYS ICT WORKSHOP FOR TEACHERS ON NET SURFING". In 1" week of March 2020.

Thanking you with regards.

( Dr. D. R. Bambole) Department of Physics

Matoshree Vimalabai Deshmukh Mahavidyalaya,

Amravati.

Principal PRINCIPAL MatoshmeVimalabaiDealmaiko

Mahavidyalaya, Annavati.

DR. S.D. THAKARE Coordinator, I.Q.A.C.