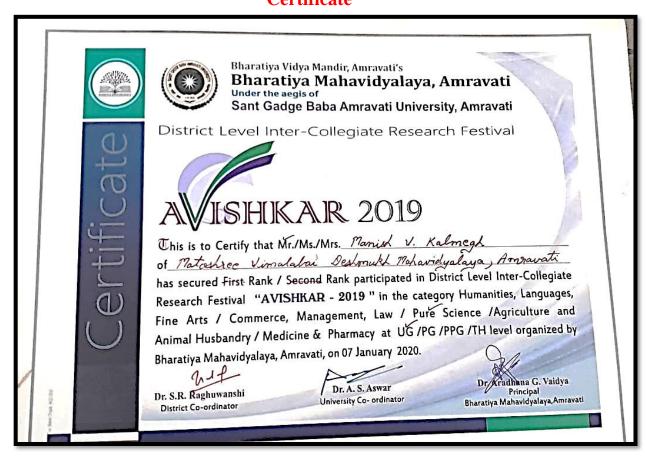

to avoid falling victim to security threats in the future.
  - 2) It makes easy to built culture around threat prevention and mitigation
  - 3) A cyber security awareness seminar has created cyber awareness.
  - 4) Because of the cyber crime seminar, students gain the knowledge and confidence to recognize security threats when they are present
  - Because of the cyber crime seminar, students gain the knowledge about how to properly respond the cyber threats.
- · Total students'beneficiary of the seminar: 150

(Dr. D. R. Bambole)

DR. S. COORDINATORE Coordinator ED.A.C.

Astochree Vimalausi Deshrukh Mahavidyalaya

Mahamin

Principa

Shivaji Kacar Amerika

AMPRAVATOR

# Students Participation in Various competition 1. Avishkar – District Level Intercollegiate Research Festival Certificate



### **Certificate**



### **Intercollegiate Wall Magazine Competition and Exhibition**



## Three Day Workshop on New India - Young India



### **Intercollegiate University Level- Seminar Competition**



## Workshop cum Training Programme on Soil and Water Testing



## **List of Add-on courses**

| Name of Add on /Certificate programs offered | Course<br>Code (if<br>any) | Year of offering | <b>Duration</b> of course | Number of students enrolled in the year |
|----------------------------------------------|----------------------------|------------------|---------------------------|-----------------------------------------|
| Anchoring skills an art for Employability    | AAE                        | 2017-2018        | 30 Hours                  | 20