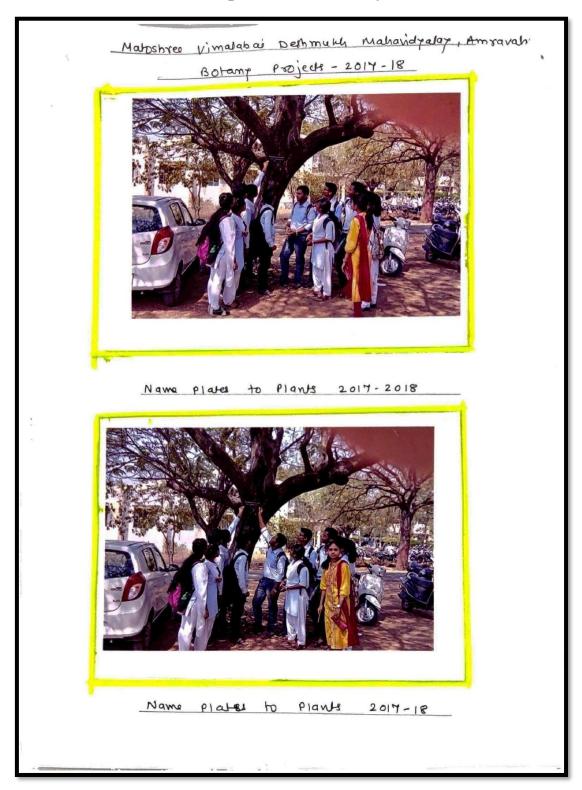

## Field Visit – Department of Botany (2017-2018)

3.2.1 Institution has created an ecosystem for innovations, Indian Knowledge System (IKS) including awareness about IPR, establishment of IPR cell, Incubation centre—and other initiatives for the creation and transfer of knowledge/technology and the outcomes of the same are evident