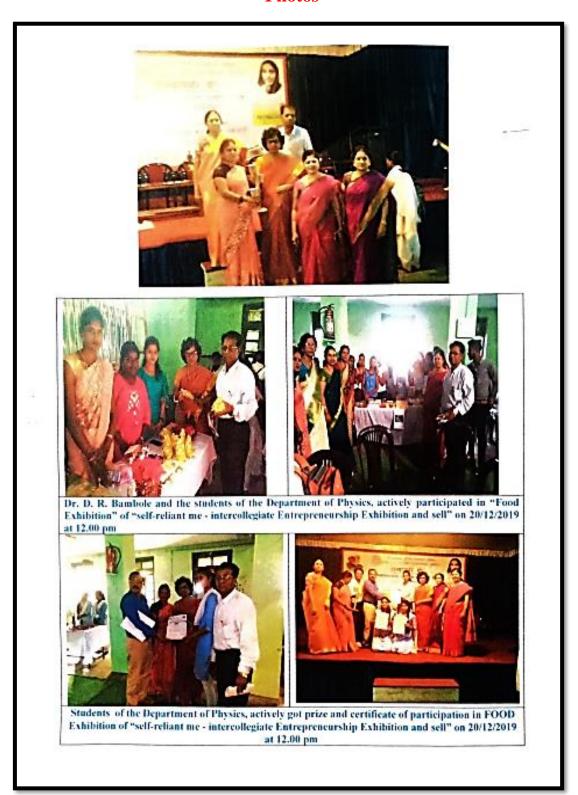

|
| Gaurav Trivedi Zonal Manager HR -Central                                                                                                                                                                             |
| Coordinator, I.Q.A.C.  Coordinator, I.Q.A.C.  Shreeram Shyam Towers 9th Floor, Block No 801,  Kingsway, Civil Lines, Nagpur- 440001.  Mob :+91 9967274498  Website : www.hindujaleylandfinance.com                   |
|                                                                                                                                                                                                                      |

## Intercollegiate Entrepreneurship Exhibition and Sale (20-12-2019) Photos



### **Report**

#### Matoshree Vimalabai Deshmukh Mahavidyalaya, Amravati

#### Under INTERNAL quality Assurance Cell (IQAC)

#### Department of Physics

#### Extension activity:

Name of the Extension activity: Participation in "self-reliant me intercollegiate Entrepreneurship Exhibition and sell "on 20/12/2019 at 12.00 pm

- Objectives of "self-reliant me intercollegiate Entrepreneurship Exhibition and sell:
- To give the message to intended audience about the product.
- 2) To promote the product
- 3) To create a form of mass hysteria.
- To attract more customers and also more exhibitors.
- 5) To take an opportunity to reach an audience with a distinct interest in the market and the products on display.
- 6) Creates awareness and develops relationship with new prospects:
- 7) Determine