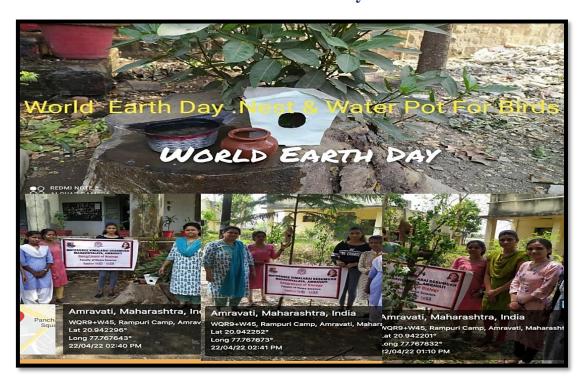

## **World Earth Day**

3.2.1 Institution has created an ecosystem for innovations, Indian Knowledge System (IKS) including awareness about IPR, establishment of IPR cell, Incubation centre—and other initiatives for the creation and transfer of knowledge/ technology and the outcomes of the same are evident