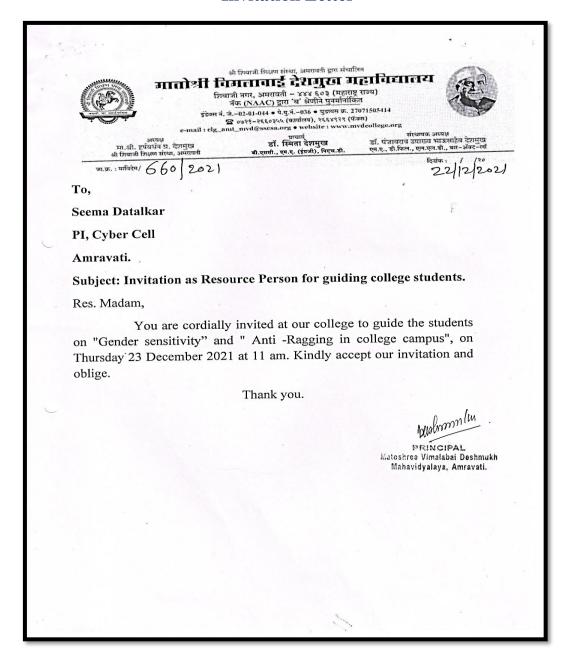

------------------------------------------------------------------------------------------------------------------|
| 1     | "Cell on<br>Sexual<br>Harassment<br>and violence<br>against<br>women | Dr. C. N.<br>Vidhale            | Workshop<br>on Cyber<br>Security | 23/12/2<br>021 | 1.To make<br>students<br>aware about<br>risk in using<br>social media.<br>2. To<br>safeguard on<br>self while<br>making<br>online<br>transmission | Mrs. Seema<br>Datalkar. PI<br>Cyber Crime<br>Police Station,<br>Amravati | 27                    | 1.students off tempted to update themselves regarding risk arises in 2.students learned techniques to used smart phone 3. Learned process of lodging the inline complaints. |

Name / Signature of the in charge / Head of Department

Principal

#### **Invitation Letter**



#### **List of Participants**

|    | . ,                                                       |                                                                                                                                                                      |