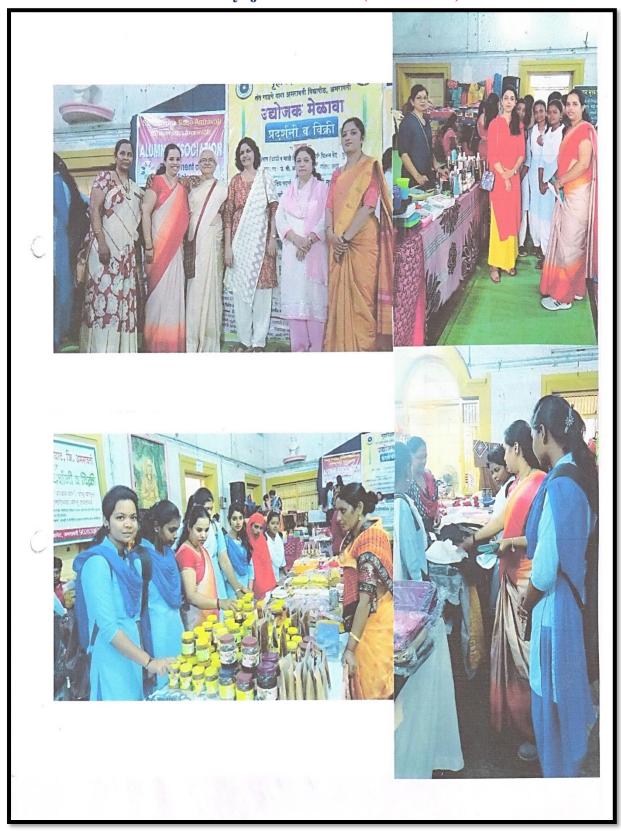

Visit to Udyojakta Melava (01-10-2019)

3.2.1 Institution has created an ecosystem for innovations, Indian Knowledge System (IKS) including awareness about IPR, establishment of IPR cell, Incubation centre—and other initiatives for the creation and transfer of knowledge/technology and the outcomes of the same are evident