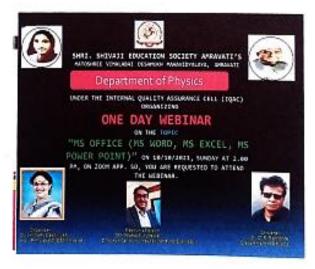

ffice Programs.
- 2) To be able to create documents for Printing and Sharing.
- 3) To be able to create and share Presentations.
- 4) To be able to manage and store data in a Spreadsheet.

Under Internal Quality Assurance Cell of Matoshree Vimalabai Deshmukh College, Department of Physics of Home Science Faculty organized a one day webinar on MS Office (MS -Word, MS-Excel, MS- Power Point) on 10/10/2021. Dr. Smita R. Deshmukh, Principal of the college was the chairperson for this webinar. Mr. Mahesh Agrawal, Director, Career Computer and Technical Institute, Daryapur, was the keynote speaker for this webinar.

In this webinar professors and students total 23 participants attended the webinar. Participants were asked for their feedback. Positive feedback is received from the participants.





ONE DAY WEBINAR ON " MS OFFICE (MS WORD, MS EXCEL, MS POWER POINT) ON 10/10/2021 ORGANIZED BY DEPARTMENT OF PHYSICS (HOME SCIENCE ) IN MATOSHREE VAMALABAI DESHMUKH MAHAVIDYALAYA, AMARAVATL

- · President- Dr. Smita R. Deshmukh, Principal
  - RESOURSE PERSON SHRI, MAHESH B. AGRAWAL, DIRECTOR, CARRIER COMPUTER INSTITUTE DARYAPUR.
- CONVENOR Dr. Devidas Rushiji Bambole



ONE DAY WEBINAR ON " MS OFFICE (MS WORD, MS EXCEL, MS POWER POINT) ON 10/10/2021 ORGANIZED BY DEPARTMENT OF PHYSICS (HOME SCIENCE) IN MATOSHREE VAMALABAI DESHMUKH MAIIAVIDYALAYA, AMARAVATI.

RESOURSE PERSON - SHRI, MAHESH B, AGRAWAL, DIRECTOR, CARRIER COMPUTER INSTITUTE DARYAPUR.

CONVENOR - Dr. Devidas Rushiji Bambole

- 3) After the Microsoft Office for students and teachers, they got the knowledge about the aspects wh