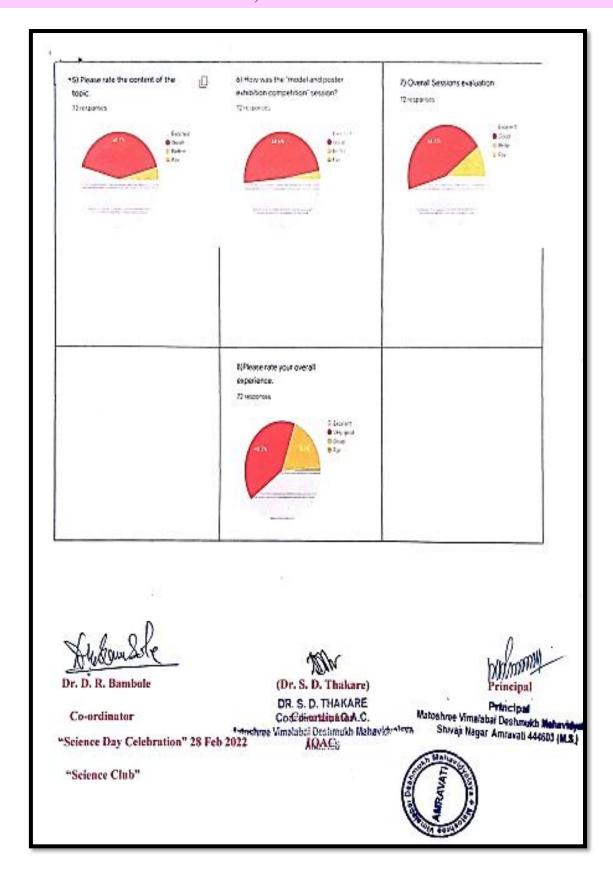

R/Sir.

In this computer era, it is important to know the basic of net surfing. With learning the net surfing we can understand about browsing the internet by going from one web page to another web page using hyperlink in an internet browser. When we surfing the internet, it is called as net surfing. With the net surfing we can work with other peoples from around the world. With these objectives the Department of Physics is going to arranged the -

"EXTENSION ACTIVITY":- "TWO DAYS ICT WORKSHOP FOR TEACHERS ON NET SURFING".

This workshop is important for knowing the basic operations in NET SURFING.

So, you are requested to give permission to arranged "TWO DAYS ICT WORKSHOP FOR TEACHERS ON NET SURFING". In 1" week of March 2020.

Thanking you with regards.

( Dr. D. R. Bambole) Department of Physics

Matoshree Vimalabai Deshmukh Mahavidyalaya,

Amravati.

Principal PRINCIPAL MatoshmeVimalabaiDealmaiko

Mahavidyalaya, Annavati.

DR. S.D. THAKARE Coordinator, I.Q.A.C.