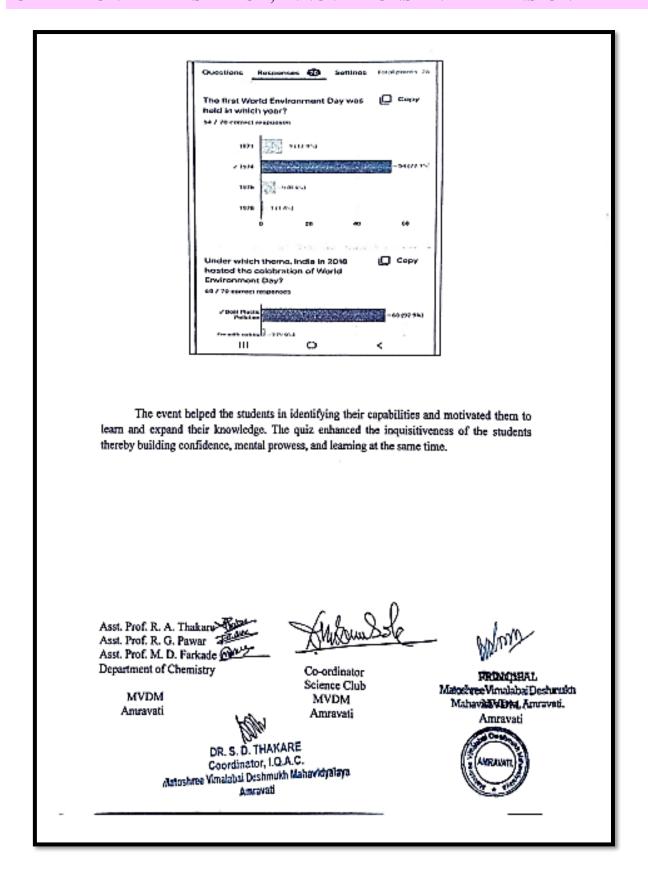

## **World Earth Day**

3.2.1 Institution has created an ecosystem for innovations, Indian Knowledge System (IKS) including awareness about IPR, establishment of IPR cell, Incubation centre—and other initiatives for the creation and transfer of knowledge/ technology and the outcomes of the same are evident