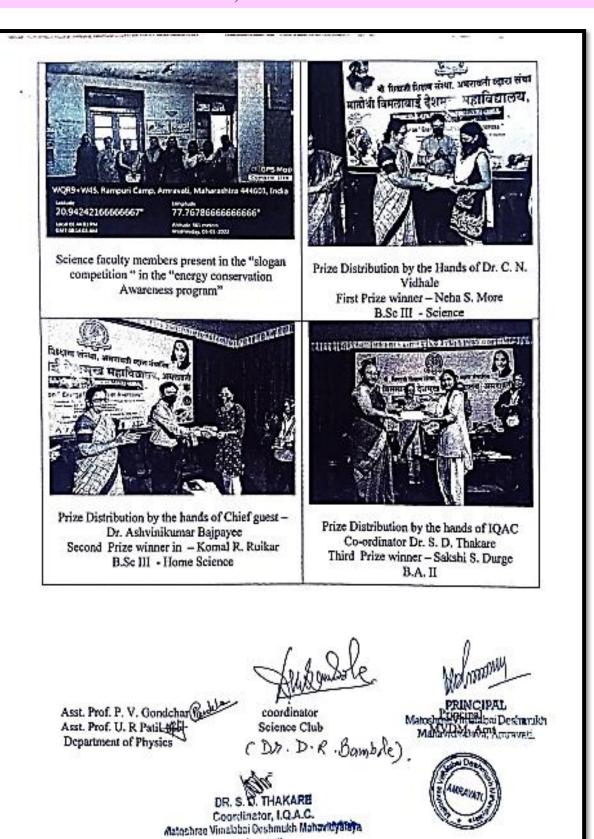

to Ku. Neha Satish More, B. Sc. III (Science) 1<sup>rd</sup>, Ku. Komal Ramesh Ruikar, B. Sc. III (Home Science) 2<sup>rd</sup>, and Ku. Sakshi S. Durge B. A. II • 3<sup>rd</sup>, whose stogans were the best and different and give idea about the conservation of energy.

Miss Mayura Farkade expressed the vote of thanks and also had done the anchoring of the program. The faculty members and large number of students from all the faculties were present for the seminar. All the faculty members take the effort for the success of the program. Lastly, with the permission of the president, the program was over.





Chief guest, Dr. C. N. Vidhale addressing the students in "Energy Conservation Awareness" program



inauguration and judging of Slogan Competition on "Energy Conservation Awareness"



3.2.1 Institution has created an ecosystem for innovations, Indian Knowledge System (IKS) including awareness about IPR, establishment of IPR cell, Incubation centre—and other initiatives for the creation and transfer of knowledge/technology and the outcomes of the same are evident

Amrayati

# Matoshree Vimalabai Deshmukh Mahavidyalaya Amravati Online Debate Competition 2021-2022 Department of Physics Science Club

<u>Title of the Debate</u>: "Advantages and Disadvantages of Electronic Appliances in day to day life"

Aim: To convince the opposite or same side of the subject and he is right.

<u>Objectives</u>: Increasing learners confidence, developing effective speech
Composition and delivery, improving critical thinking skills
And also enhancing the ability to structure and organize t