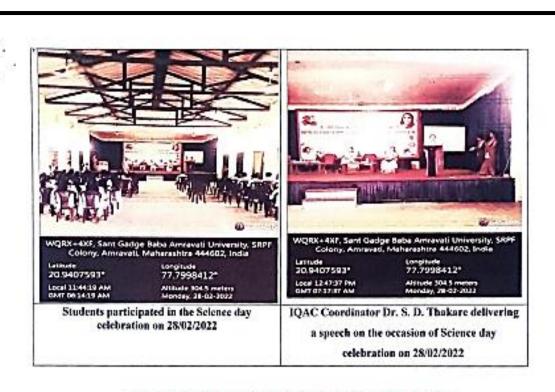

, Sant Gadge Baba Amravati University, SRPF Colony, Amravati, Maharashtra 444602, India

20.9407593\* Local 11:52:05 AM GMT 06.22:05 AM Longitude 77.7998412\* Altitude 304 5 meters Monday, 28-02-2022

Dr. D. R. Bambole, Introducing the President and Chief guest on the occasion of " Science day Celebration Program" on 28/02/2022



WQRX+4XF, Sant Gadge Baba Amravati University, SRPR Colony, Arreavati, Maharashtra 444602, India

20.9407593\* LOCAL 12:20:33 PM GMT 06:50:33 AM Langitude 77.7998412\* Altitude 304 5 meters Monday, 28-02-2022

Speech delivered on ""Role Of Science And Technology In Higher Education" "by chief Guest Dr. H. S. Lunge, Ex-Professor, Department of Statistics, Shri Shivaji Science College, Amravati, on the occasion of \* Science day Celebration Program" on 28/02/2022



SESSION II: Poster and Model completion exhibition







- Resource person Dr. H. S. Lunge, Ex-Professor, Department of Statistics, Shri Shivaji Science College, Amravati,
- Outcomes of the celebration of National Science Day 2022:
  - On the occasion, of celebration of NSD, students got the information about every year theme-based science communication activities.
  - 2) With the celebration of National Science Day every year on February 28, students get the information about the discovery of the 'Raman Effect'. Nobel Laureate and scientist C.V. Raman announced the discovery of the historic Raman Effect on this date in 1928.
  - 3) With the celebration of National Science Day every year on February 28, students get inspire and encourage youth to develop interest in science.
  - Student