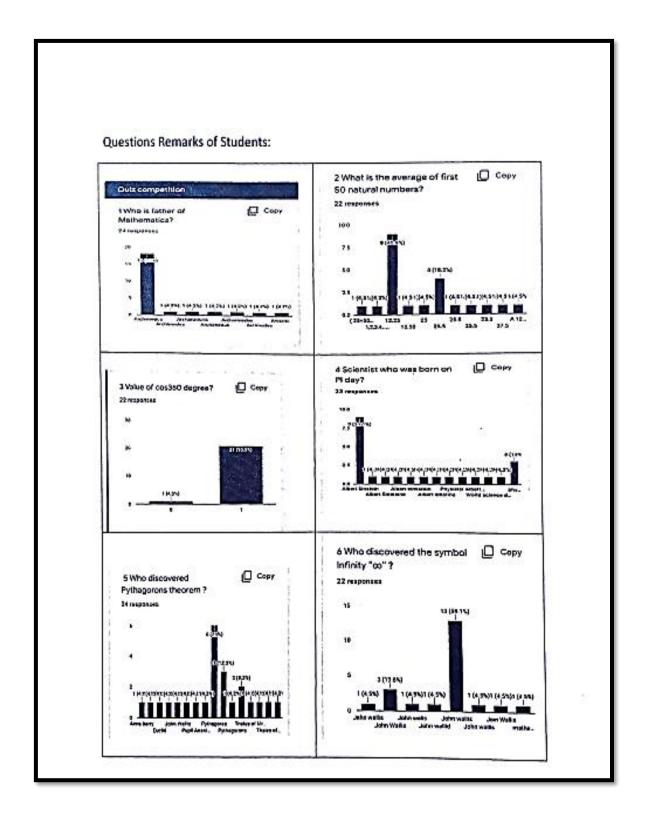

- Aims and objectives of ICT workshop for students on "MS-Office":
- MS Office made carrying out many computer based tasks easier.
- Microsoft office is a very helpful tool, widely used in home, office and schools to organized information manage and present information, data and figures.
- With the help of word we can create document, edit and share documents.
- 4) With the help of excel we can analyze and visualized data.
- 5) With the help of power point we can create, collaborate and effectively present ideas.
- With the help of outlook, we can organize e-mail, co-ordinate schedules and stay up to date with contacts.
- With the help of Access, we can create custom database and process data and publisher, to print and share professional looking publications.
- Knowing the basic of MS Office, we can make stand out in job search and practicing 50% of functions in MS Office is enough.
- MS Office skills will bring the confidence and increase productivity when delivering the responsibilities on the job.
- 10) With the MS Office training, we can acquire the confidence to use the tools that are provided.
- MS Office skills significantly increases work efficiency and confidence which with bring sense of job satisfaction at work.