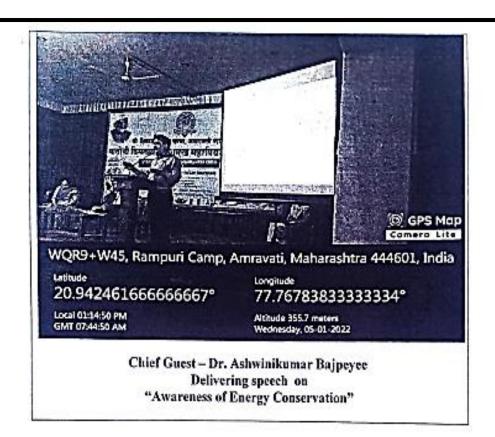

Thanking you with regards.

(Dr. D. R. Bambole) Co-ordinator Department of Physics

Matoshree Vimalabai Deshmukh Mahavidyalaya,

Amravati.

Principal PRINCIPAL noshree Vimalabai Deshmukh Mahavidyalaya, Amravati.