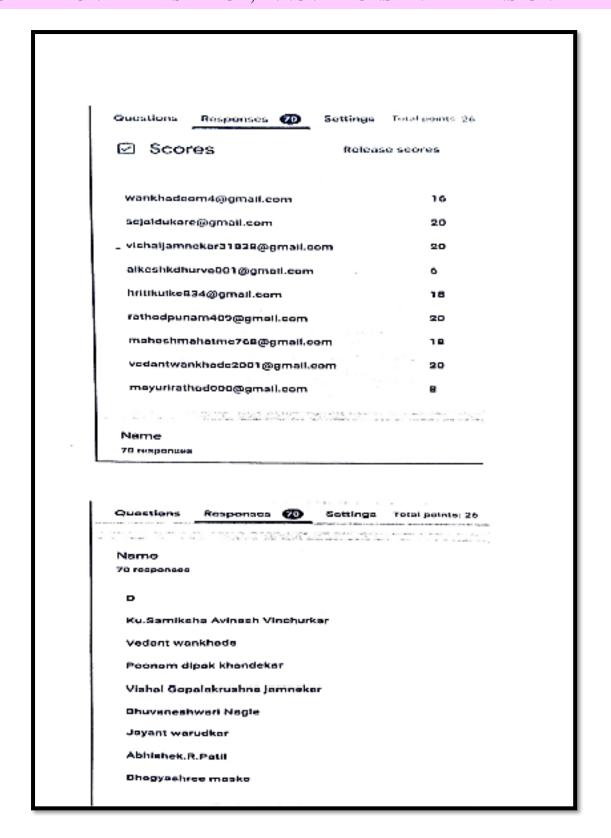

## **World Earth Day**

3.2.1 Institution has created an ecosystem for innovations, Indian Knowledge System (IKS) including awareness about IPR, establishment of IPR cell, Incubation centre—and other initiatives for the creation and transfer of knowledge/ technology and the outcomes of the same are evident