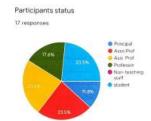

## COMMITTEE/CELL/COUNCIL ACTIVITIES

Name of the Convener - Dr. Mrs. C. N. Vidhale

| Sr.No | Name of<br>Committee                                                 | Name of<br>Convener /<br>Member | Name of<br>Activity<br>Day       | Date /<br>Day  | Objectives                                                                                                                                        | Resources<br>persons/<br>Guest                                           | No of<br>Participants | Outcomes                                                                                                                                                                    |
|-------|----------------------------------------------------------------------|---------------------------------|----------------------------------|----------------|---------------------------------------------------------------------------------------------------------------------------------------------------|--------------------------------------------------------------------------|-----------------------|-----------------------------------------------------------------------------------------------------------------------------------------------------------------------------|
| 1     | "Cell on<br>Sexual<br>Harassment<br>and violence<br>against<br>women | Dr. C. N.<br>Vidhale            | Workshop<br>on Cyber<br>Security | 23/12/2<br>021 | 1.To make<br>students<br>aware about<br>risk in using<br>social media.<br>2. To<br>safeguard on<br>self while<br>making<br>online<br>transmission | Mrs. Seema<br>Datalkar. PI<br>Cyber Crime<br>Police Station,<br>Amravati | 27                    | 1.students off tempted to update themselves regarding risk arises in 2.students learned techniques to used smart phone 3. Learned process of lodging the inline complaints. |