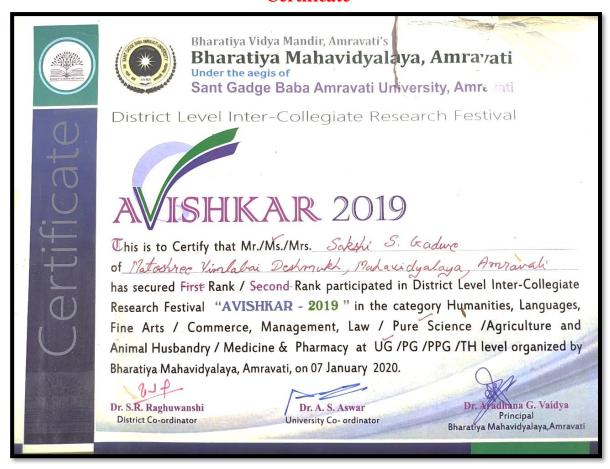

Dr. Panjabrao Deshmukh is the founder President of our parent society under which the Matoshree Vimalabai Deshmukh Mahavidyalaya is run. According to him our education should act as a bridge for a wide gap between the laboratories and fields. Our college is trying to fulfil the vision of Dr. Panjabrao Deshmukh to uplift the rural masses from heavy darkness of backwardness through the education. For this purpose, Matoshree Vimalabai Deshmukh Mahavidyalaya is committed to fulfil the societal needs of the rural and deprived population of the region. An effective ecosystem cultivates innovative ideas of the students. Various actions have been completed under the placement and career counselling cell, earn while Learn Cell, Student Development and Equal Opportunity Cell. There is no separate incubation centre in the institution but the various activities conducted under Nature club, Science club, Research and development committee in association with some agencies and experts. These activities help to inculcate science awareness and interest among the students. Students are encouraged by faculty to participate in academic and co -curricular events. Most of the students of various departments participated in intercollegiate, state level seminar and poster and model competitions, science festivals, conducted by other institutions. To enhance innovative ideas, students are encouraged to participate in "Avishkar" a research festival organized by Sant Gadge Baba Amravati University, Amravati. Essay Writing, Paper presentation, Poster and Model competitions are organized by several departments which provided a platform for the students to show their ideas and innovations. Every month a Wall Magazines prepared by the students are displayed by the various departments where students are encouraged to express their views.