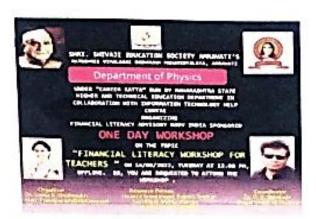

ncing financial literacy for subsidized teaching and non teaching staff" at Matoshree Vimalabai Deshmukh Mahavidyalaya under IQAC & the "Career Katta" initiative Financial Literacy Advisory Body India, on 14/06/2022 at 12.00 in the seminar hall of the Matoshree Vimalabai Deshmukh Mahavidyalaya.

- Aims and objectives of "Training Workshop on Financial literacy of teachers and non teaching staff" on topic "Enhancing financial literacy for subsidized teaching and non -teaching staff";
  - 1) To enhance the financial literacy for subsidized teaching and non-teaching staff.
  - 2) Why and How to invest money in share Market.
  - 3) To give the knowledge about technical analysis in trading
  - 4) To give the idea about positive and negative divergence
  - 5) To give the idea about the charts.



\* Expert Guest Lecture: \* Shri. Rohit Warman, Wealth Insure Financial planner provided by SEBL

The workshop was presiding by the Principal, Dr. Smita R. Deshmukh. Dr. A. M. Gawande, Principal, junior rural college, Amravati was present for the workshop as guest of honor. Prof. V. R. Thakare, Dr. D. R. Bambole .Co-ordinator , "Career Katta", Dr. S. D. Thakare , Coordinator, IQAC, were present as guest of honor. Guest speaker, Shri. Rohit Warman, Wealth Insure Financial planner provided by SEBI was also present on the dice.

Registration for workshop;



Inauguration Ceremony and Felicitation of guests;

2



3.2.1 Institution has created an ecosystem for innovations, Indian Knowledge System (IKS) including awareness about IPR, establishment of IPR cell, Incubation centre—and other init