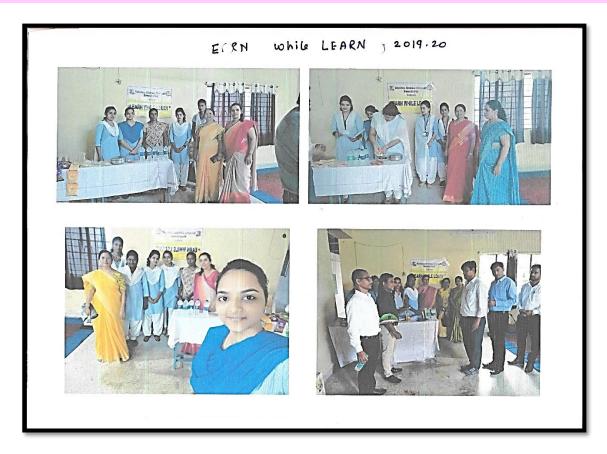

**Skill Development Programmes** One Day Workshop on Calligraphy

**Inter- Collegiate Workshop on Mushroom Cultivation** 

3.2.1 Institution has created an ecosystem for innovations, Indian Knowledge System (IKS) including awareness about IPR, establishment of IPR cell, Incubation centre—and other initiatives for the creation and transfer of knowledge/technology and the outcomes of the same are evident