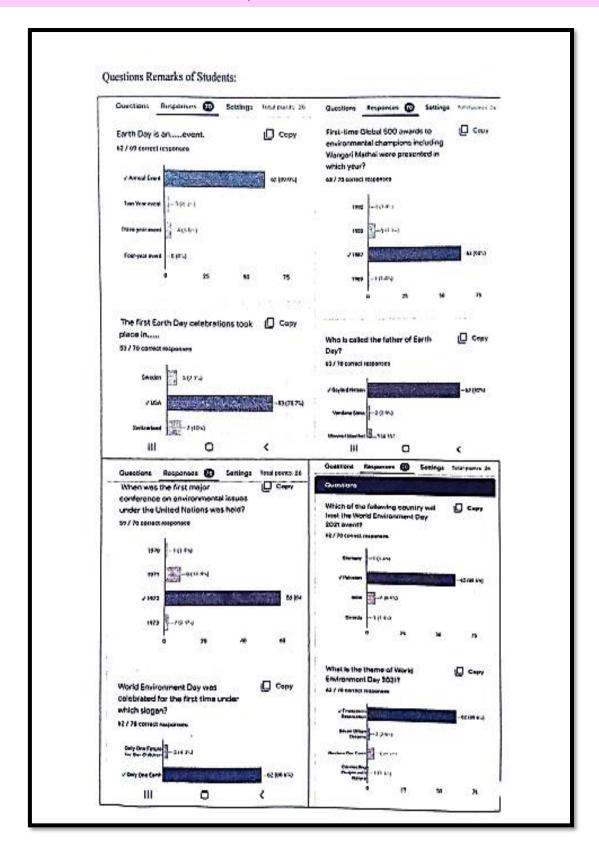

## **World Earth Day**

3.2.1 Institution has created an ecosystem for innovations, Indian Knowledge System (IKS) including awareness about IPR, establishment of IPR cell, Incubation centre—and other initiatives for the creation and transfer of knowledge/ technology and the outcomes of the same are evident