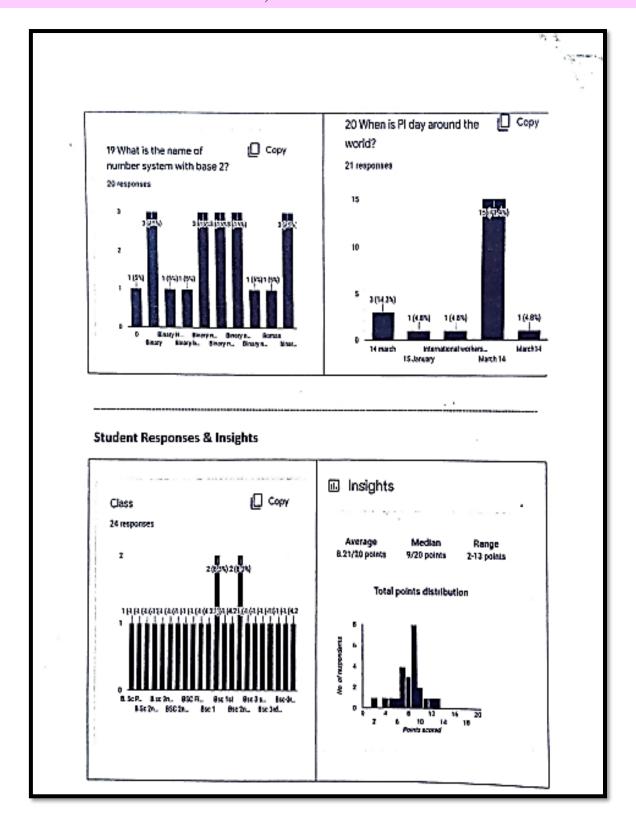

### **Time Table**

### MATOSHREE VIMALABAI DESHMUKH MAHAVIDYALAYA, AMRAVATI

INTERNAL QUALITY ASSURANCE CELL (IQAC)

ACTIVITIES UNDERTAKEN (Academic Session 2019 - 2020)

HOME SCIENCE FACULTY

Name of the Teacher: Dr. D. R. Bambole

### Department of Physics

"EXTENSION ACTIVITY":- "TWO DAYS WORKSHOP FOR B. Sc. I (Science) students ON MS Office "

### TIME TABLE

| Finuncy S. Girmand  Umany P. Bhawale  Prochi B. Wankhade.  Rutuford S. Bhusum  Rupak C. Hiwane  Samiksha R. Khedkar.  Voistmani D. Samudee  Aspita J. Bhayerl  Rutuja S. Kodu  Nisha N. Thorat  Shreya G. Kole  Mahesh P. Nohume |
|----------------------------------------------------------------------------------------------------------------------------------------------------------------------------------------------------------------------------------|
| Vikas . M. Dhandas                                                                                                                                                                                                               |

DR. S. D. THAKARE Coordinator, I.Q.A.C.

PRINCIPAL

Witching Vimalabai Deshmith Prioshree Vimalabai Deshmukh Mahavidyalaya

Amerikan Oshmith Amerikan

Co-ordinator Department of Physics

Americati

3.2.1 Institution has created an ecosystem for innovations, Indian Knowledge System (IKS) including awareness about IPR, establishment of IPR cell, Incubation centre—and other initiatives for the creation and transfer of knowledge/technology and the outcomes of the same are evident