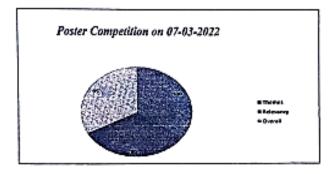

nning of the competition Dr.Smita Deshmukh ,Principal of Mathoshree Vimalabai Deshmukh Mahavidyalaya guide and encourage the students for participation in the

The Winners list and poster are as follow :-

1. Anuj Prakashrao Kawale (B.Sc2nd year) - First Prize



Shreya Ganeshrao Kale(B.Sc3rd year) - Second Prize



3. Poonam Ramprasad Rathod(B.Sc1st year)- Third Prize



Matoshree Vimalahai Deshmukh Mahavidyalaya, Amravati

Faculty of Science

Poster Competition on "Pollution control" on 07/03/2022

Organized by Department of Mathematics

### FEEDBACK ANALYSIS:

Interpretation/Analysis of feedback of Poster Competition The Poster Competition for FY/SY/TY B.Sc students have been organized by department of mathematics such as Poster on Pollution control Theme on T<sup>th</sup> March 2022.



### Impression :-

The overall feedback about of Poster Competition The Poster Competition for FY/SY/TY B.Sc students is highly satisfied and they like to participate such activity in future also. The analysis has been done on various parameter like the themes of the competition, Relevancy of competition and overall impression about competition.

Asst.Prof A.B.Shinde

Convenor

Principabrincipal Mathin Vinglabai Deshamka

dvalava, Amraveti,

Asst.ProfA.H.Chakrapani@hab4\* Science Club
Department of Mathematics

CDR.D.R. Bambole).

MVDM,Amt

DR. S. D. THAKARE

Coordinator, I.Q.A.C. Alatoshuse Vimalebai Deshmukh Maharidyilaya Amrayati

# Quiz Competition 12-02-2022

### Report

# Mathoshree Vimalabai Deshmukh Mahavidyalaya,Amravati REPORT OF QUIZ-COMPETITION 2021-2022

### Department of Ma