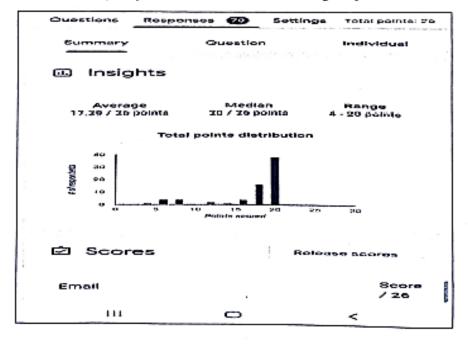

## **World Earth Day**

3.2.1 Institution has created an ecosystem for innovations, Indian Knowledge System (IKS) including awareness about IPR, establishment of IPR cell, Incubation centre—and other initiatives for the creation and transfer of knowledge/ technology and the outcomes of the same are evident