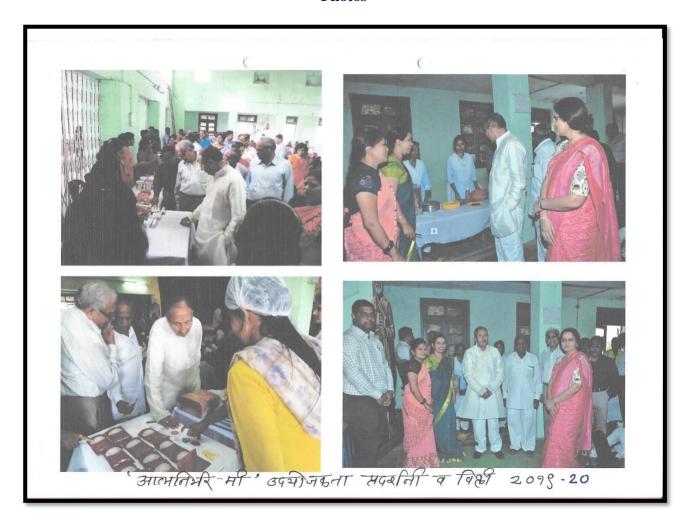

fulfilling the objectives to bring knowledge from lab to land. For this purpose, a collaborative learning platform has been designed by college to involve faculties and the students. Many CoPs, Offline / Online Add-on and Value-Added Courses like -Soil testing and fertilizers, Food preservation and Food adulteration, Kasuti Embroidery, Calligraphy skills etc. have been run. Their practical applications for UG students have created a conducive environment for innovative research. Efforts to incubate innovative ideas among the students by conducting activities like Ganpati Idol making from mud and selling of it by department of zoology, Training to students of making and distribution of Paper Bags are taken, Entrepreneurship exhibition by Home Economics department, Installation of dust bins in class rooms, workshop on tie and die by department of chemistry of home science led them to the application level. All the activities create an entrepreneurial eco-system in institute.