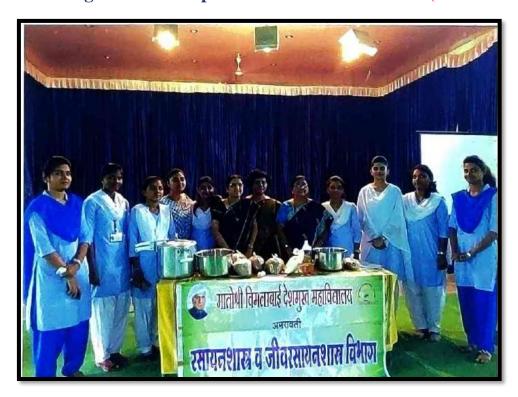

nomics department, Installation of dust bins in class rooms, workshop on tie and die by department of chemistry of home science led them to the application level. All the activities create an entrepreneurial eco-system in institute.

**Skill Development Programmes** One Day Workshop on Calligraphy



**Inter- Collegiate Workshop on Mushroom Cultivation** 



3.2.1 Institution has created an ecosystem for innovations, Indian Knowledge System (IKS) including awareness about IPR, establishment of IPR cell, Incubation centre—and other initiatives for the creation and transfer of knowledge/technology and the outcomes of the same are evident

## **Guest Lecture on Human Rights**



## Rakhi Making Workshop (16.8.2018)







## **Inter-Collegiate Workshop on Mushroom Cultivation (30-08-2018)**





# One Day Inter-Collegiate Workshop on Pollution Free Paper Bag Making (26-12-2018)



One Day Inter-Collegiate Workshop on Tie & Die (22-01-2019)



Four Days Workshop on Soft Skills Development (23-03-2019)



Selling of Ganesh Idol of Mud/Clay (31-08-2019)



## Sale of Sparrow Nest on World Sparrow Day



## **World Earth Day**



3.2.1 Institution has created an ecosystem for innovations, Indian Knowledge System (IKS) including awareness about IPR, establishment of IPR cell, Incubation centre—and other initiatives for the creation and transfer of knowledge/ technology and the outcomes of the same are evident

Visit to Udyojakta Melava (01-10-2019)



3.2.1 Institution has created an ecosystem for innovations, Indian Knowledge System (IKS) including awareness about IPR, establishme