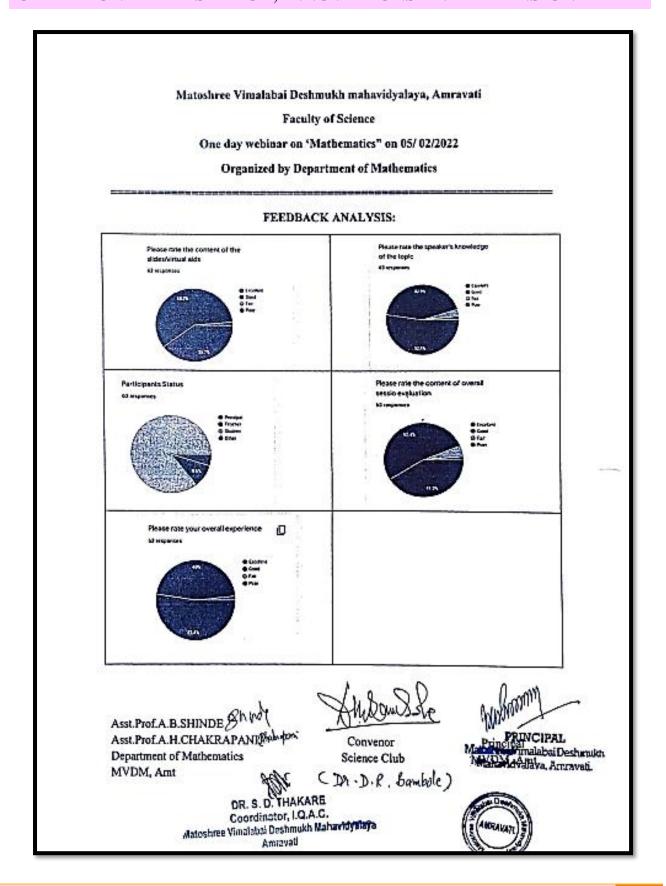

binar was concluded by the vote of Thanks expressed by Miss Asmita Chakrapani. Faculties, Students, Academicians were also participated in this webinar.





ONE DAY WEBINAR ON " MATHEMATICS" ON 05/02/2022 ORGANIZED BY DEPARTMENT OF MATHEMATICS( SCIENCE ) IN MATOSHREE VAMALABAI DESHMUKH MAHAVIDYALAYA, AMARAVATI.

RESOURSE PERSON - SHRI. A. I. Dethe, DEPARTMENT OF Mathematis, S.B.A.U.Amravati

Organizer - Ku. Asst.Prof.Miss A.B.Shinde And Asst.Prof.Miss A.H.Chakrapani DEPARTMENT OF Mathematics, M. V. D. M. Amravati

CONVENOR OF SCIENCE CLUB - Dr. D. R. BAMBOLE



NUMBER OF PARTICIPANTS FOR ONE DAY WEBINAR ON "MATHEMATICS" ON 05/02/2022 ORGANIZED BY DEPARTMENT OF MATHEMATICS(SCIENCE) IN MATOSHREE VAMALABAI DESHMUKH MAHAVIDYALAYA, AMARAVATI.

NUMMBER OF PARTICIPANTS PRESENTS IN WEBINAR = 63



# Poster Competition on Pollution Control 07-03-2022

# **Report**

### Matoshree Vimalabai Deshmukh Mahavidyalaya, Amravati

### Faculty of Science

Poster Competition on "Pollution control" on 07/ 03/2022

### Organized by Department of Mathematics

# Goal of the Poster Competition:

Pollution prevention protects the environment by conserving and protecting natural resources while strengthening economic growth through more efficient production in industry and less need for households, businesses and communities to handle waste.

### Aims and Objectives of Poster Competition:

- Pollution influences both soil and agriculture which are the two facets of valuable resource necessary for our sustenance.
- For agriculture, soil is generally assumed as an inexhaustible resource, which is used