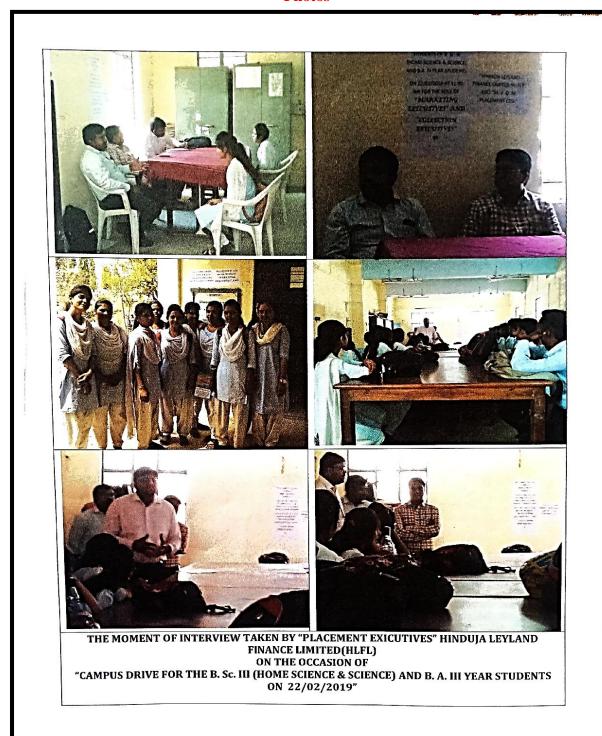

ity "Campus Drive for the B. Sc. III (Home Science & Science) and B. A. III year students on 22/02/2019" at 11.00 AM for the role of "Marketing executive and collection Executives". This activity was organized by Matoshree Vimalabai Deshmukh Mahavidyalaya, Amravati placement cell committee and Chandrakant Mude (Production Manager- Tracker Vidarbha), Gaurav Tridevi (Zonal Manager HR- central) and Atul Gaikwad of "Hinduja Leyland Finance Limited (HLFL)".



INTERACTION WITH "PLACEMENT EXICUTIVES" HINDUJA LEYLAND FINANCE LIMITED (HLFL)
BY Dr. S. S. Deshmukh, Principal, and "Placement Committee Members", Matoshree Vimalabai
Deshmukh Mahavidyalaya, Amravati
ON THE OCCASION OF

"CAMPUS DRIVE FOR THE B. Sc. III (HOME SCIENCE & SCIENCE) AND B. A. III YEAR STUDENTS ON 22/02/2019"

#### **Photos**



#### Outcomes of placement drive:

The total 57 students attend the interview. Out of these students, In this campus drive following students were selected -

- 1) Ku. Payal Sharad Muley B. Sc. III (Home Science)
- 2) Ku. Shrikant Nandkumar Mankar B. Sc. III (Science)
- 3) Ku. Chetan S. Waghade B. Sc. III (Science)
- 4) Ku. Vaibhav B. Thakare B. Sc. III (Science)
- 5) Ku. Harshal K. Prihar B. Sc. III (Science)
- Resource persons: "PLACEMENT EXICUTIVES" FROM HINDUJA LEYLAND FINANCE LIMITED(HLFL) -
  - 1) Shri. Chandrakant Mude (Production Manager-Tracker Vidarbha),, "Hinduja Leyland Finance Limited (HLFL)".
  - 2) Shri. Gaurav Trivedi (Zonal Manager, HR- central), "Hinduja Leyland Finance Limited (HLFL)".
  - 3) Shri. Atul Gaikwad, "Hinduja Leyland Finance Limited (HLFL)".

Total number o