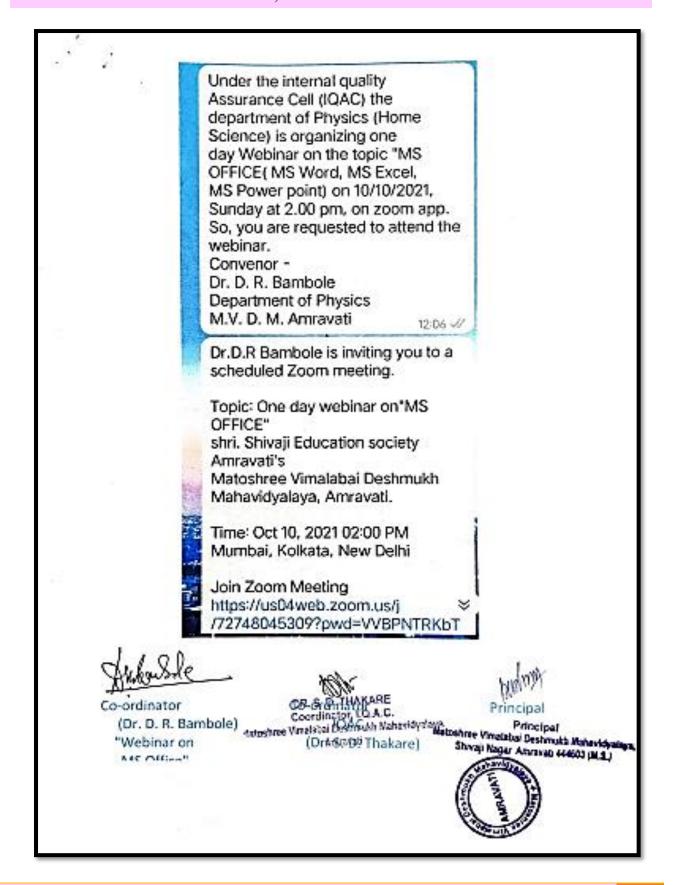

ing webinar series from dt. 4th October to 10th Oct. 2021 on the following topics daily at 2 to 3 pm. on Zoom platform. All the students should participate in the webinar series and fill the given feedback form .It is important and useful for future ventures. Time Table of the webinar series are as follows. 4 th Oct - Monday : Prof. S.S.Mohod - A Step Towards Aatmanirbharta Through Home Science Education. 5 th Oct. - Tuesday : Prof. A.P. Harne - Traditional Block Printing of India. 7 Oct. - Thursday - Dr. S.R. Kubde. -Diet for Dietetic patient. 8 th Oct. - Friday - Dr. C.N. Vidhale Prospects of Communication and Extension 9 th Oct. - Saturday - Dr. K.E.Chaudhary - Health and Hygiene During Menstruation. 10 th Oct. - Sunday- Dr. D.R. Bambole - MS office (MS Word. MS Excel, MS PowerPoint).



## **Report**

'MATOSHREE VIMALABAI DESHMUKH MAHAVIDYALAYA, MRAVATI, UNDER INTERNAL QUALITY ASSURANCE CELL (IQAC) DEPARTMENT OF Physics (Home science)

Departmental activity: "Organization of ONE DAY WEBINAR ON "MS OFFICE (MS WORD, MS EXCEL, MS POWER POINT)" on 10/10/2021

- Purpose and objectives of organizing the webinar on "MS- Office" for students and teachers: To train students and teachers in the following-
- To know how to use and be capable in important Microsoft Office Programs.
- 2) To be able to create documents for Printing and Sharing.
- 3) To be able to create and share Presentations.
- 4) To be able to manage and store data in a Spreadsheet.

Under Internal Quality Assurance Cell of Matoshree Vimalabai Deshmukh College, Department of Physics of Home Science Faculty organiz