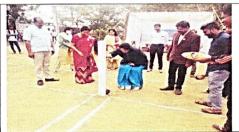

#### Matoshree Vimalabai Deshmukh Mahavidyalaya, Amravati Department of sports and Physical Education

202(12-30(Tm) 91-07(pm)

Pricipal, Dr. Smita R. Deshmukh, doing the POOJA at the occasion of "University Inter collegiate women's KHO-KHO" tournament organized by the Department of sports and Physical Education Matoshree Vimalabai Deshmukh Mahavidyalaya, Amravati on dated – 30 Dec 2021 to 02 Janu. 2022