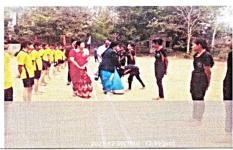

Pricipal, Dr. Smita R. Deshmukh, introducing the player—at the occasion of "University Inter collegiate women's "KHO-KHO" tournament organized by the Department of sports and Physical Education, Matoshree Vimalabai Deshmukh Mahavidyalaya, Amravati on dated—30 Dec 2021 to 02 Janu. 2022