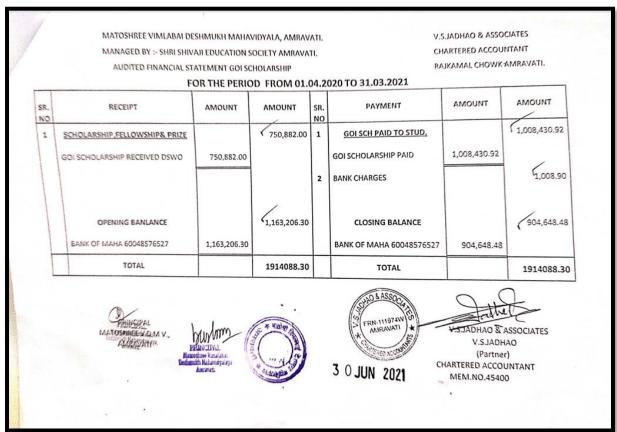

| 82299956.84      |
|      | MATOSHREEM DAT TO AND RAV<br>Desimals Habares 2249, August 1942. | ATI                               | 3                   | 0.          | ARTERED ACCOUNT                      | DHAO & ASSOCIATION OF THE PROPERTY OF THE PROP | ATES<br>BAJSÃOO) |







## V. S. JADHAO & ASSOCIATES

CHARTERED ACCOUNTANTS Rajkamal Chowk, Amravati. Ph. No. - (O) 2572957, (M) 9422855135

## MATOSHREE VIMLABAI DESHMUKH MAHAVIDYALAYA, AMRAVATI.

M/ By:- Shri. Shivaji Education Society, Amravati.

Balance - Sheet As On 31<sup>st</sup>, March 2021.

| Funds & Liabilities                                              | Amount                                                          | Amount         | Property & Assets                                                       |                                                        |                |
|------------------------------------------------------------------|-----------------------------------------------------------------|----------------|-------------------------------------------------------------------