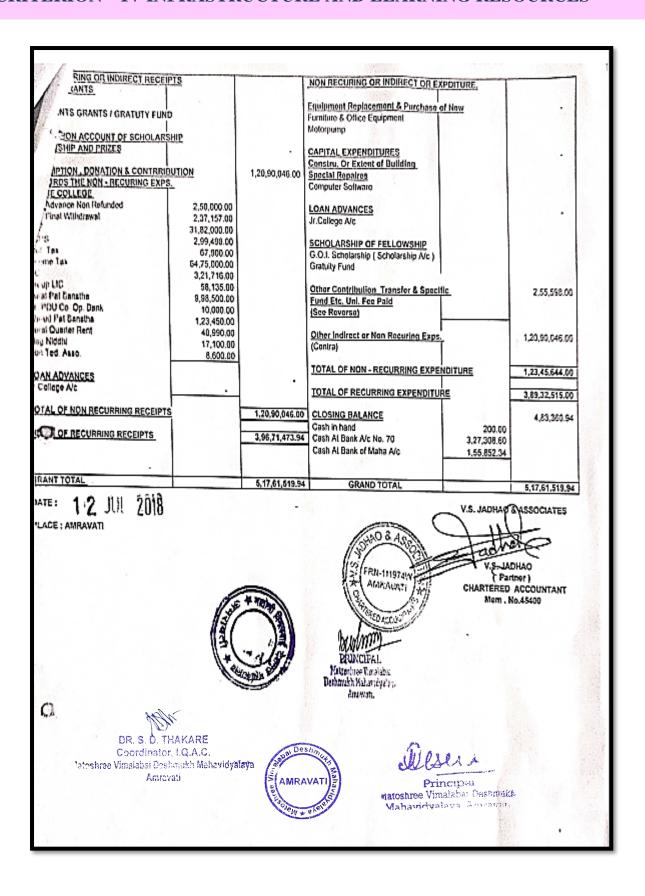

084

RN-111974W

FEN-111974V

AMICAVATI

DATE: 12 JUL 2018

PLACE : AMRAVATI

V. S. JADHAO STASSOCIATES

V. S. FADHAO ( Partner )

CHARTERED ACCOUNTANT MEM. NO. 45400