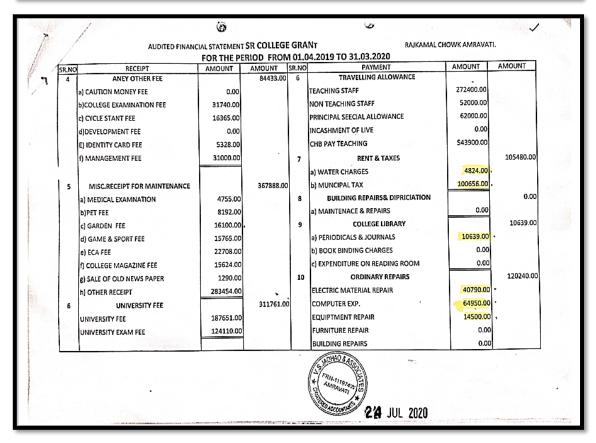

|                           |                   |              |        | NON TEACHING STAFF                              | 7970.00      |               |
|     |                           |                   | 804          | ASSO   | 1                                               |              |               |
|     |                           |                   | 18           | To the | Www.                                            | SE TOOLS     |               |
|     |                           |                   | S FRIA-11    | 1974W  | PRINCIPAL (                                     |              | 1             |
|     |                           |                   | list.        | 1      | Matroshree Virialabii<br>Deshmikh Kahavidyalaya | <b>門</b>     | J)            |



|                                                                                                                                                | FOR THE PE                | SR COLLEGE<br>RIOD FROM | SR.NO | 4,2019 TO 31,03,2020<br>PAYMENT                                                                                                                                                                | AMOUNT                                                               | 506013.00               |
|------------------------------------------------------------------------------------------------------------------------------------------------|---------------------------|-------------------------|-------|-------------------------------------------------------------------------------------------