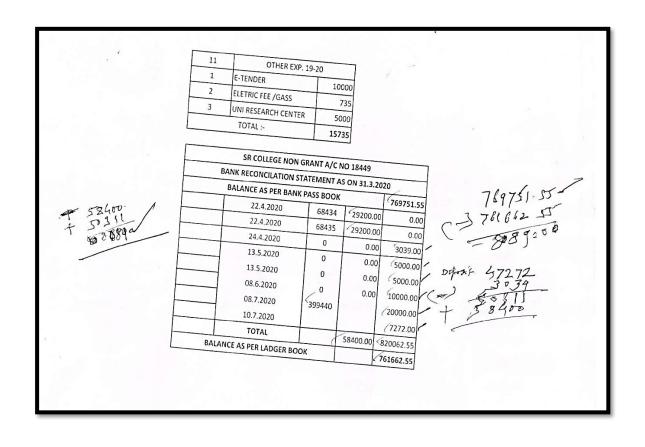

|            |          | CASH IN HAND                                         | ₹3000.00   |            |
|         | TOTAL                                    |            | 4753901.75 |          | TOTAL                                                |            | 4753901.75 |
|         | AMRAVATI.                                |            |            |          | 2 4 JUL 2020                                         | (Partherr) |            |
|         |                                          |            |            |          | NO man                                               |            |            |
|         | Jimalat a De                             |            |            | -t-chron | RINCIPAL<br>Vimalabai Deshmuki<br>dyalaya, Amravati. |            |            |





# Financial Audit Report Year 2020-21

CHARTERED ACCOUNTANTS Rajkamal Chowk, Amravati. PH. NO. – (O) 2572957, (M) 9422855135 Email : vsjadhaoc@gmail.com



# MATOSHREE VIMLABAI DESHMUKH MAHAVIDYALAY, AMRAVATI,

M/BY:- SHRI SHIVAJI EDUCATION SOCIETY, AMRAVATI.
AS ON 31st MARCH 2021.

#### CERTIFICATE NO. I:

Certified that the salaries & allowances mentioned in the statements & accounts were actually paid to the members of the Teaching and Non – Teaching staff and that no part of the amount was returned to the college funds in the form of donation or in any other

DATE: O JUN 2021
PLACE: AMRAVATI

V.S. JADHAO

V.S. JADHAO

V.S. JADHAO

V.S. JACHAO

V.S. JACHAO

V.S. JACHAO

CHARTEREI

S. JADHAO & ASSOCIATES

(Partner)
CHARTERED ACCOUNTANT
MEM. No. 45400

#### CERTIFICATE NO. II:

Certif