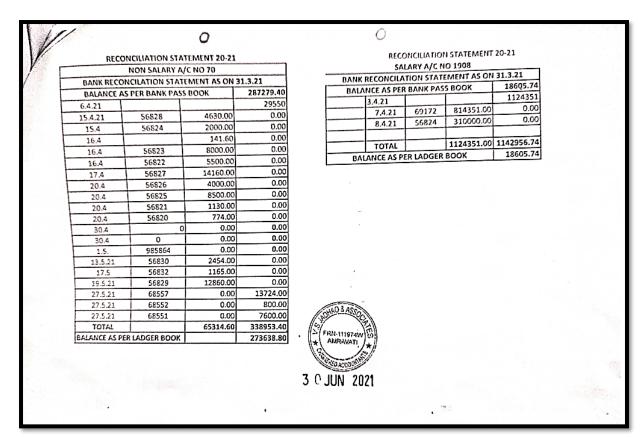

| 82299956.84      |
|      | MATOSHREEM DAT TO AND RAV<br>Desimals Habares 2249, August 1942. | ATI                               | 3                   | 0.          | ARTERED ACCOUNT                      | DHAO & ASSOCIATION OF THE PROPERTY OF THE PROP | ATES<br>BAJSÃOO) |







## V. S. JADHAO & ASSOCIATES

CHARTERED ACCOUNTANTS Rajkamal Chowk, Amravati. Ph. No. - (O) 2572957, (M) 9422855135

## MATOSHREE VIMLABAI DESHMUKH MAHAVIDYALAYA, AMRAVATI.

M/ By:- Shri. Shivaji Education Society, Amravati.

Balance - Sheet As On 31<sup>st</sup>, March 2021.

| Funds & Liabilities                                              | Amount                                                          | Amount         | Property & Assets                                                       |                                                        |                |
|------------------------------------------------------------------|-----------------------------------------------------------------|----------------|-----------------------------------------------------------------