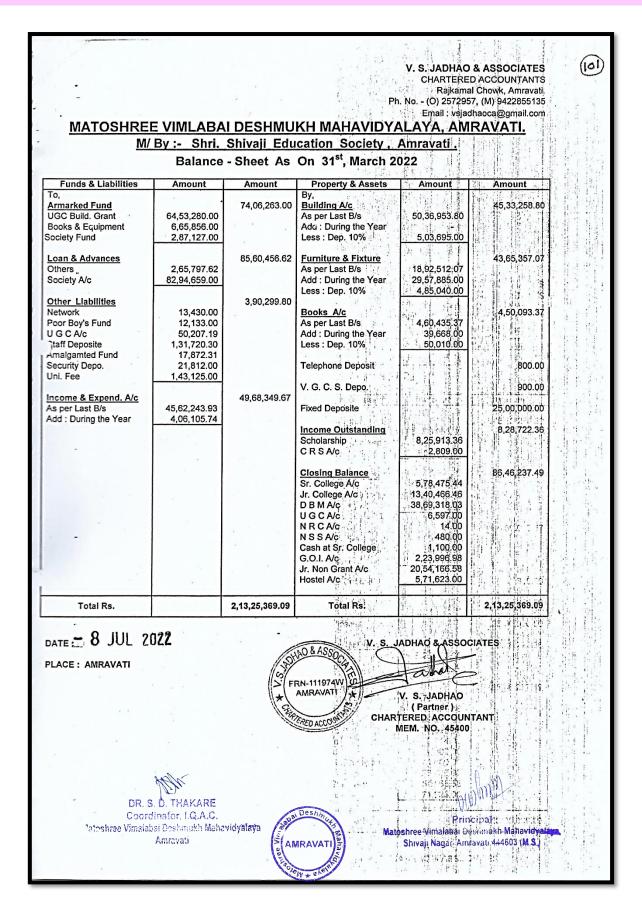

|
| 2        | COLLEGE LIBRARY BOOK                 | 18469            |
| 3        | ELETRIC MATERIAL & REPAIR            | 34672            |
| 4        | INTERNATE EXP                        | 9122             |
| 5        | POSTAGE EXP.                         | 4918             |
| 6        | ZEROX MACHIN EXP                     | 100              |
| 7        |                                      | 1250             |
| 8        | EXTRA CURRICULAR ACTI.               | (7224            |
|          | GAME & SPORT EXP                     | (2250            |
|          | BOOK BAIBDING                        | (4599)           |
| TOTAL :- |                                      | 82604            |
| J        |                                      |                  |