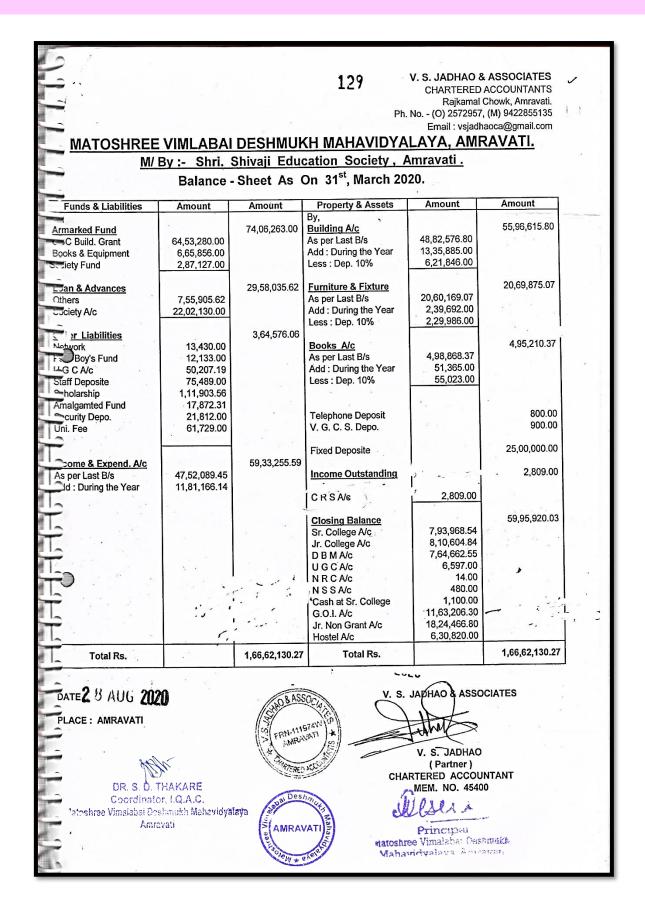

**Audit Report (Grant- in- Aid) 2017-2018 TO 2021-2022** 

74 Sign

### Financial Audit Report- Year 2017-2018

V. S. JADHAO & ASSOCIATES

CHARTERED ACCOUNTANTS Rajkamal Chowk, AMRAVATI. Ph. No. (O) 0721-2572957, (M) 9422855135

Email: vsjadhaoca@gmail.com

# MATOSHRI VIMLABAI DESHMUKH MAHAVIDYALAYA, AMRAVATI. M/By :- Shri. Shivaji Education Society, Amravati. As On 31/03/2018