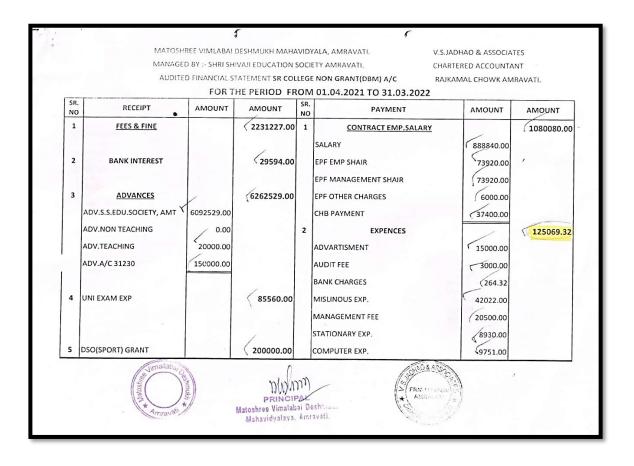

4.4.1.1. Expenditure incurred on maintenance of infrastructure (physical facilities and academic support facilities) excluding salary component year wise during the last five years (INR in lakhs).

| Year   | 2017-18 | 2018-19 | 2019-20 | 2020-21 | 2021-22 |
|--------|---------|---------|---------|---------|---------|
| INR    | 15.11   | 8.81    | 12.56   | 7.30    | 8.86    |
| (In    |         |         |         |         |         |
| lakhs) |         |         |         |         |         |