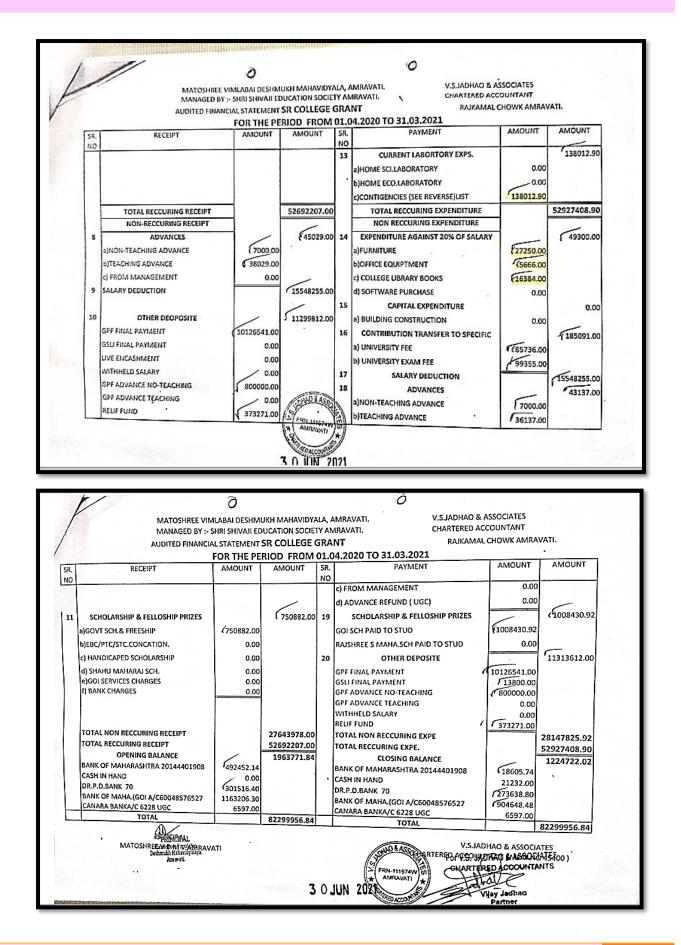

4.4.1.1. Expenditure incurred on maintenance of infrastructure (physical facilities and academic support facilities) excluding salary component year wise during the last five years (INR in lakhs).

| Year   | 2017-18 | 2018-19 | 2019-20 | 2020-21 | 2021-22 |
|--------|---------|---------|---------|---------|---------|
| INR    | 15.11   | 8.81    | 12.56   | 7.30    | 8.86    |
| (In    |         |         |         |         |         |
| lakhs) |         |         |         |         |         |