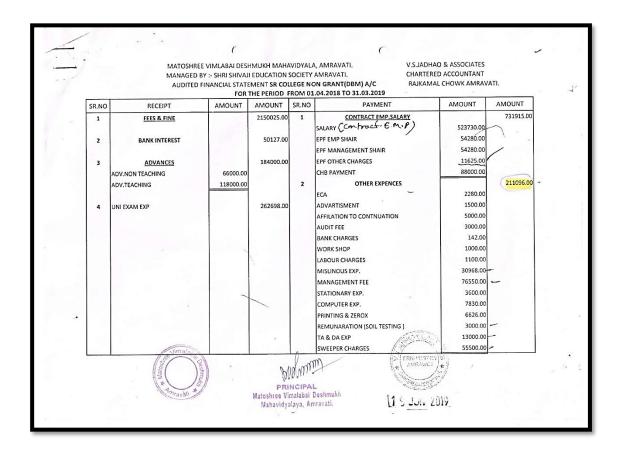

4.4.1.1. Expenditure incurred on maintenance of infrastructure (physical facilities and academic support facilities) excluding salary component year wise during the last five years (INR in lakhs).

| Year   | 2017-18 | 2018-19 | 2019-20 | 2020-21 | 2021-22 |
|--------|---------|---------|---------|---------|---------|
| INR    | 15.11   | 8.81    | 12.56   | 7.30    | 8.86    |
| (In    |         |         |         |         |         |
| lakhs) |         |         |         |         |         |