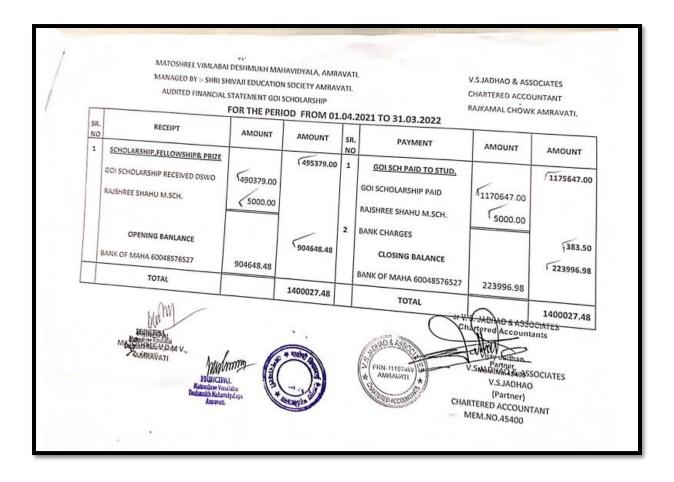

4.4.1.1. Expenditure incurred on maintenance of infrastructure (physical facilities and academic support facilities) excluding salary component year wise during the last five years (INR in lakhs).

| Year   | 2017-18 | 2018-19 | 2019-20 | 2020-21 | 2021-22 |
|--------|---------|---------|---------|---------|---------|
| INR    | 15.11   | 8.81    | 12.56   | 7.30    | 8.86    |
| (In    |         |         |         |         |         |
| lakhs) |         |         |         |         |         |