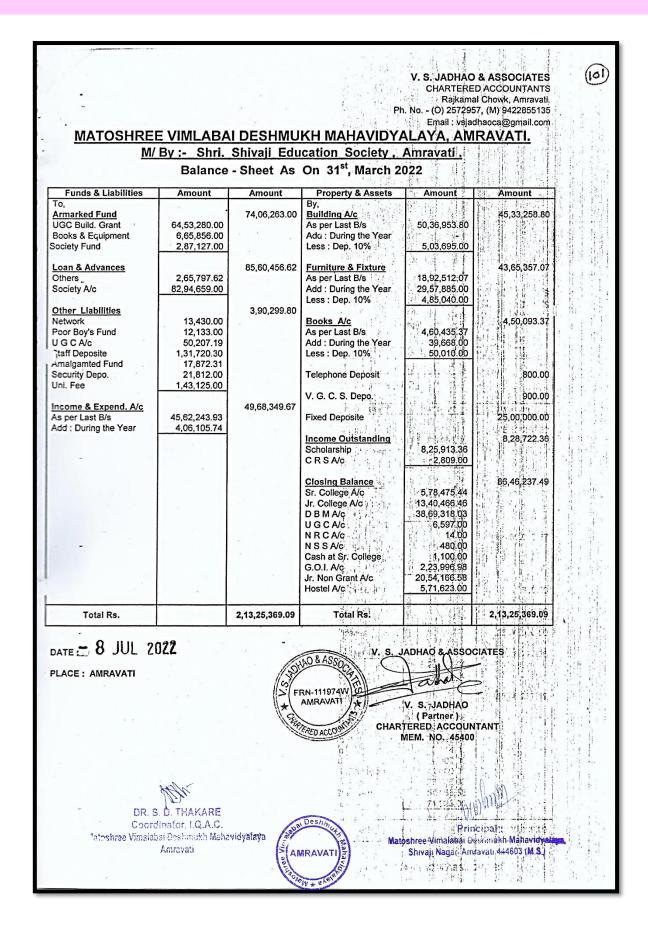

4.4.1.1. Expenditure incurred on maintenance of infrastructure (physical facilities and academic support facilities) excluding salary component year wise during the last five years (INR in lakhs).

| Year   | 2017-18 | 2018-19 | 2019-20 | 2020-21 | 2021-22 |
|--------|---------|---------|---------|---------|---------|
| INR    | 15.11   | 8.81    | 12.56   | 7.30    | 8.86    |
| (In    |         |         |         |         |         |
| lakhs) |         |         |         |         |         |