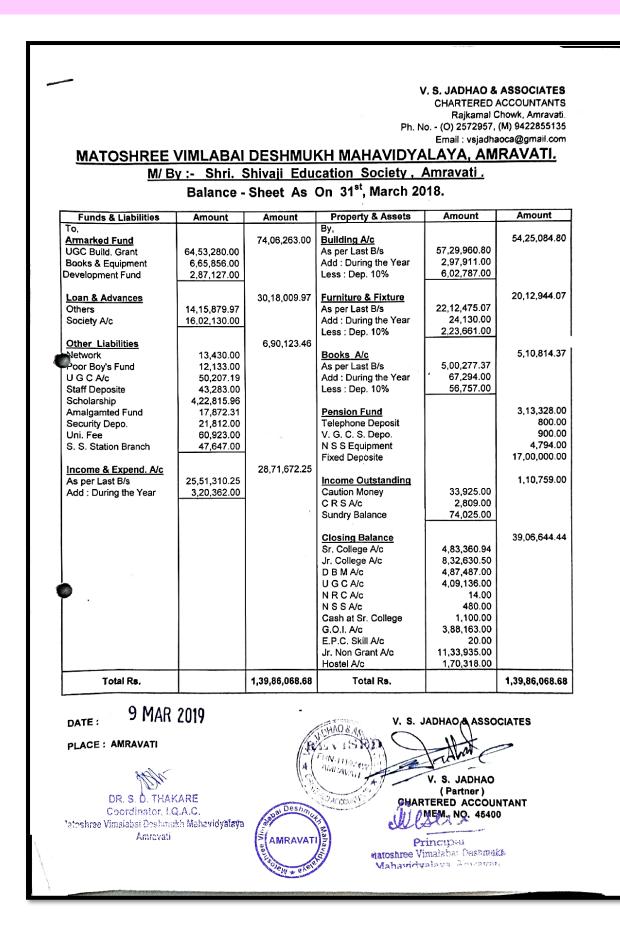

4.4.1.1. Expenditure incurred on maintenance of infrastructure (physical facilities and academic support facilities) excluding salary component year wise during the last five years (INR in lakhs).

| Year   | 2017-18 | 2018-19 | 2019-20 | 2020-21 | 2021-22 |
|--------|---------|---------|---------|---------|---------|
| INR    | 15.11   | 8.81    | 12.56   | 7.30    | 8.86    |
| (In    |         |         |         |         |         |
| lakhs) |         |         |         |         |         |