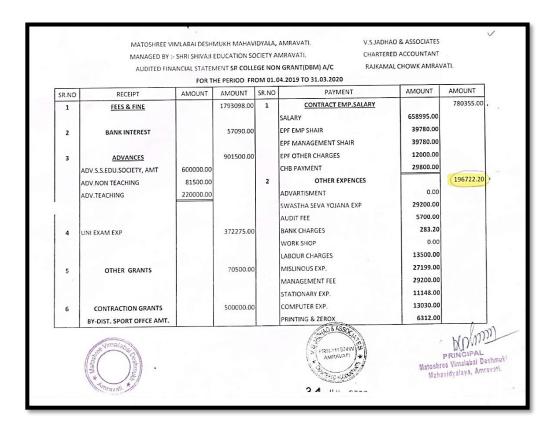

4.4.1.1. Expenditure incurred on maintenance of infrastructure (physical facilities and academic support facilities) excluding salary component year wise during the last five years (INR in lakhs).

| Year   | 2017-18 | 2018-19 | 2019-20 | 2020-21 | 2021-22 |
|--------|---------|---------|---------|---------|---------|
| INR    | 15.11   | 8.81    | 12.56   | 7.30    | 8.86    |
| (In    |         |         |         |         |         |
| lakhs) |         |         |         |         |         |