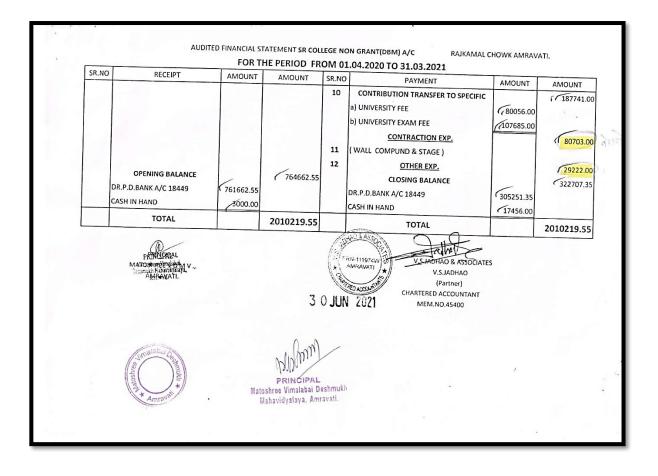

4.4.1.1. Expenditure incurred on maintenance of infrastructure (physical facilities and academic support facilities) excluding salary component year wise during the last five years (INR in lakhs).

| Year   | 2017-18 | 2018-19 | 2019-20 | 2020-21 | 2021-22 |
|--------|---------|---------|---------|---------|---------|
| INR    | 15.11   | 8.81    | 12.56   | 7.30    | 8.86    |
| (In    |         |         |         |         |         |
| lakhs) |         |         |         |         |         |