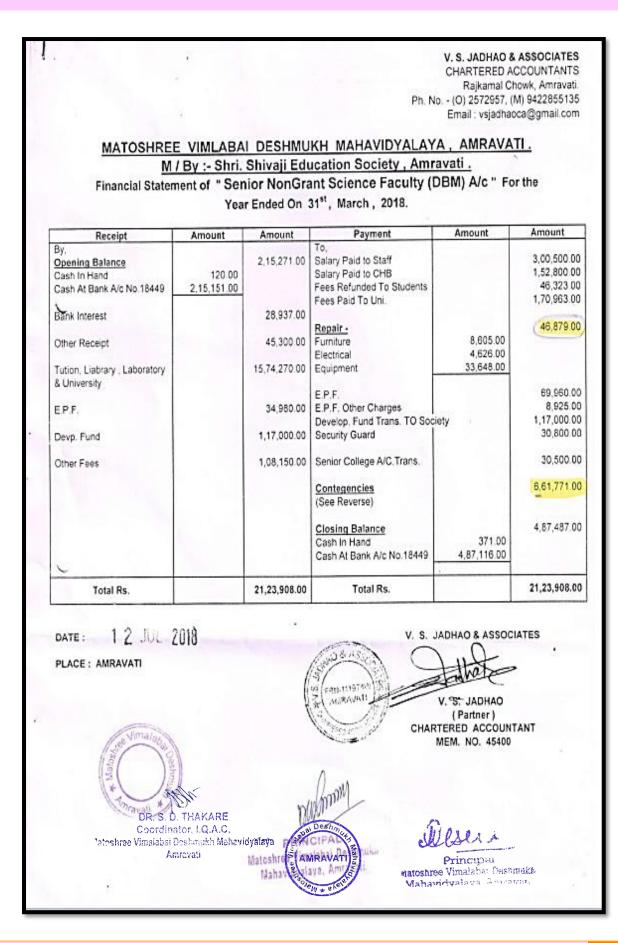

4.4.1.1. Expenditure incurred on maintenance of infrastructure (physical facilities and academic support facilities) excluding salary component year wise during the last five years (INR in lakhs).

| Year   | 2017-18 | 2018-19 | 2019-20 | 2020-21 | 2021-22 |
|--------|---------|---------|---------|---------|---------|
| INR    | 15.11   | 8.81    | 12.56   | 7.30    | 8.86    |
| (In    |         |         |         |         |         |
| lakhs) |         |         |         |         |         |