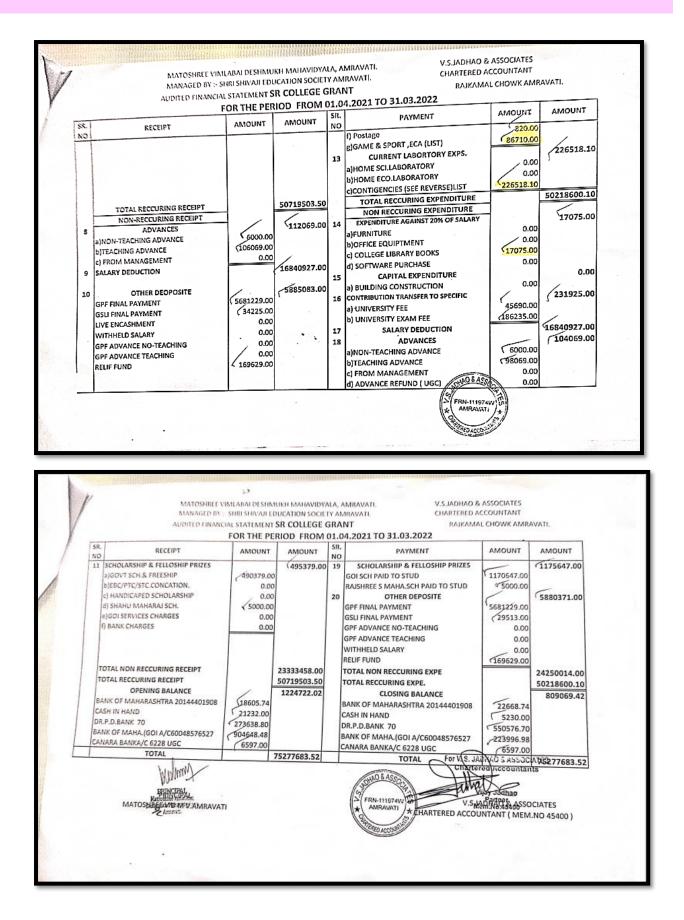

4.4.1.1. Expenditure incurred on maintenance of infrastructure (physical facilities and academic support facilities) excluding salary component year wise during the last five years (INR in lakhs).

| Year   | 2017-18 | 2018-19 | 2019-20 | 2020-21 | 2021-22 |
|--------|---------|---------|---------|---------|---------|
| INR    | 15.11   | 8.81    | 12.56   | 7.30    | 8.86    |
| (In    |         |         |         |         |         |
| lakhs) |         |         |         |         |         |