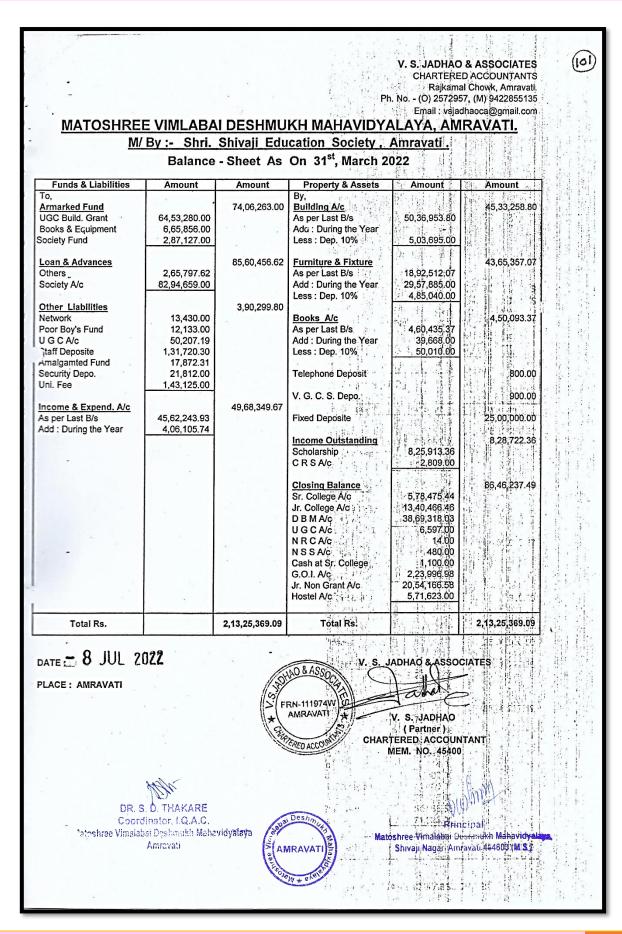

4.4.1.1. Expenditure incurred on maintenance of infrastructure (physical facilities and academic support facilities) excluding salary component year wise during the last five years (INR in lakhs).

| Year   | 2017-18 | 2018-19 | 2019-20 | 2020-21 | 2021-22 |
|--------|---------|---------|---------|---------|---------|
| INR    | 15.11   | 8.81    | 12.56   | 7.30    | 8.86    |
| (In    |         |         |         |         |         |
| lakhs) |         |         |         |         |         |