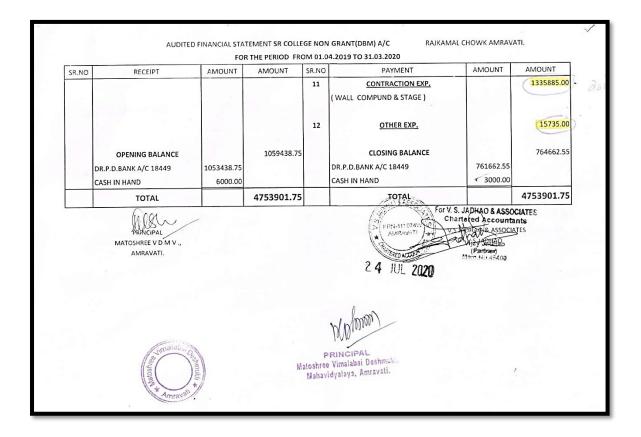

4.4.1.1. Expenditure incurred on maintenance of infrastructure (physical facilities and academic support facilities) excluding salary component year wise during the last five years (INR in lakhs).

| Year   | 2017-18 | 2018-19 | 2019-20 | 2020-21 | 2021-22 |
|--------|---------|---------|---------|---------|---------|
| INR    | 15.11   | 8.81    | 12.56   | 7.30    | 8.86    |
| (In    |         |         |         |         |         |
| lakhs) |         |         |         |         |         |