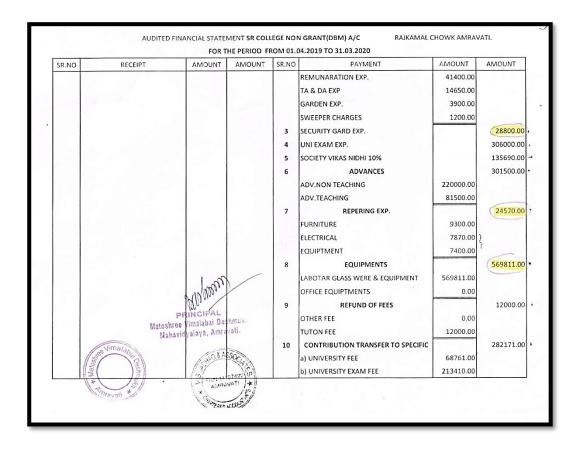

4.4.1.1. Expenditure incurred on maintenance of infrastructure (physical facilities and academic support facilities) excluding salary component year wise during the last five years (INR in lakhs).

| Year   | 2017-18 | 2018-19 | 2019-20 | 2020-21 | 2021-22 |
|--------|---------|---------|---------|---------|---------|
| INR    | 15.11   | 8.81    | 12.56   | 7.30    | 8.86    |
| (In    |         |         |         |         |         |
| lakhs) |         |         |         |         |         |