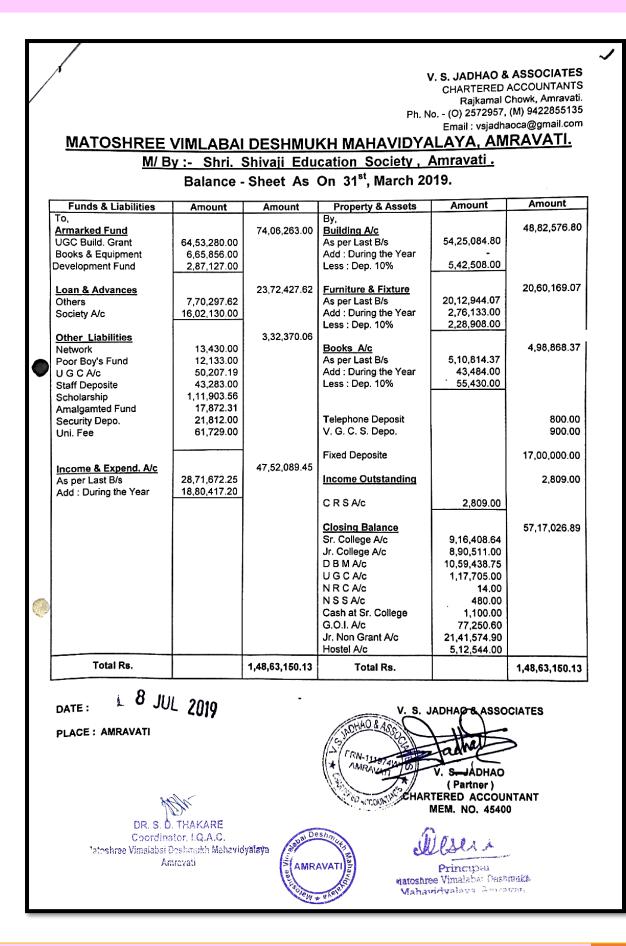

## Financial Audit Report - Year 2017-2018

|                                                                                                                                                               | —                                                            |                                                                                                                     |                                        |
|---------------------------------------------------------------------------------------------------------------------------------------------------------------|--------------------------------------------------------------|---------------------------------------------------------------------------------------------------------------------|----------------------------------------|
|                                                                                                                                                               |                                                              | do and a data                                                                                                       | 10. KAN                                |
|                                                                                                                                                               | 2                                                            | <u>V. S. JADHAO &amp; A</u><br>CHARTERED ACC<br>Rajkamal Chowk,<br>h. No. (O) 0721-2572957, (M<br>Email : vsjadhaoc | COUNTANTS<br>AMRAVATI.<br>) 9422855135 |
| <u>MATOSHRI VIMLABAI D</u>                                                                                                                                    | ESHMUKH MAHAV                                                | IDYALAYA, AMRAV                                                                                                     | ATI.                                   |
| M/By :- Shri. S                                                                                                                                               | Shivaji Education Soci                                       | ety, Amravati.                                                                                                      |                                        |
|                                                                                                                                                               | As On 31/03/2018                                             |                                                                                                                     |                                        |
|                                                                                                                                                               |                                                              |                                                                                                                     |                                        |
| CERTIFICATE NO.1:                                                                                                                                             |                                                              |                                                                                                                     |                                        |
| Certificate that the salaries & allow<br>the members of the Teaching & Non-<br>college funds in the from of donation or                                       | Teaching Staff & that no p                                   | ments & accounts were act<br>part of the amount was ret                                                             | ually paid to<br>urned to the          |
| DATE : 1 2 JUL 2018                                                                                                                                           | SOTAO & AS                                                   | V. S. JADHAO                                                                                                        | SSOCIATES                              |
| PLACE : AMRAVATI                                                                                                                                              | FRN-111974<br>AMRAWAT                                        | V. S. FADI<br>(Partner                                                                                              |                                        |
|                                                                                                                                                               | TERCIACUM                                                    | CHARTERED ACC<br>MEM. NO.                                                                                           | OUNTANT                                |
| <u>CERTIFICATE NO. II :</u>                                                                                                                                   |                                                              |                                                                                                                     |                                        |
| Certificate that the members of the<br>time) having been actually paid D.A. A<br>& Part-time employees respectively<br>allowances at Govt. rates works out to | According to the rates sanction<br>during the year 2017–2018 | ned by the Govt. for their c                                                                                        | wn Full-time                           |
| This includes Rs. Nil on the part-t D.A. to the staff of the college hostel, in the total expenditure of <b>Rs. 1,99,0</b>                                    | gymkhana, residential quarte                                 | te to time. The expenditure<br>or & reading room has not b                                                          | on account of<br>been included         |
| • 12 JUL 2010                                                                                                                                                 | CHAO & A                                                     | N. S. JADHAO & ASS                                                                                                  | QCLATES                                |
| DATE : PLACE : AMRAVATI                                                                                                                                       | ST FEN-1119                                                  |                                                                                                                     | F                                      |
| FLACE - ANIAVATI                                                                                                                                              | Children and Carlos                                          | V+8, J.D<br>(Partne<br>CHARTERED AC<br>MEM. NO.                                                                     | r )<br>COUNTANT                        |
| CERTIFICATE NO. III :                                                                                                                                         |                                                              |                                                                                                                     |                                        |
| Certificate that the expenditure o<br>rates prescribed & already approved b                                                                                   |                                                              | a & gratuity fund has been i                                                                                        | ncurred at the                         |
| DATE : 1 DIL 2018                                                                                                                                             | 3740                                                         |                                                                                                                     | SSOCIATES                              |
| PLACE: OMRAYATIQ.A.C.<br>"atoshree Vimalabai Doshmukh Mahavidyalaya<br>Amravati                                                                               | 51 3 184                                                     |                                                                                                                     | DHAO<br>er)                            |
| Anticitat                                                                                                                                                     | AMRAVATI)                                                    | PCHARTERED AC                                                                                                       | COUNTANT                               |