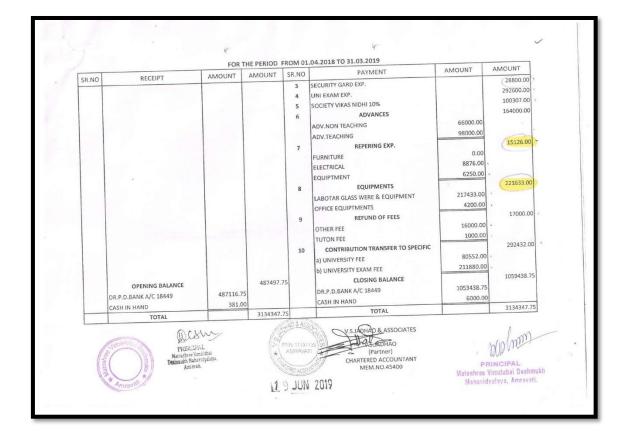

4.4.1.1. Expenditure incurred on maintenance of infrastructure (physical facilities and academic support facilities) excluding salary component year wise during the last five years (INR in lakhs).

| Year   | 2017-18 | 2018-19 | 2019-20 | 2020-21 | 2021-22 |
|--------|---------|---------|---------|---------|---------|
| INR    | 15.11   | 8.81    | 12.56   | 7.30    | 8.86    |
| (In    |         |         |         |         |         |
| lakhs) |         |         |         |         |         |