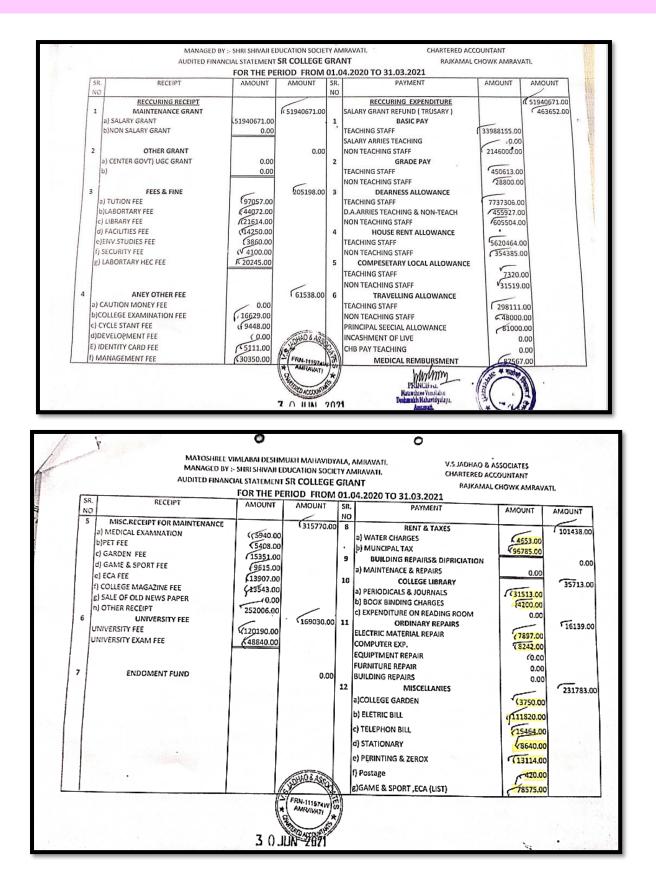

4.4.1.1. Expenditure incurred on maintenance of infrastructure (physical facilities and academic support facilities) excluding salary component year wise during the last five years (INR in lakhs).

| Year   | 2017-18 | 2018-19 | 2019-20 | 2020-21 | 2021-22 |
|--------|---------|---------|---------|---------|---------|
| INR    | 15.11   | 8.81    | 12.56   | 7.30    | 8.86    |
| (In    |         |         |         |         |         |
| lakhs) |         |         |         |         |         |