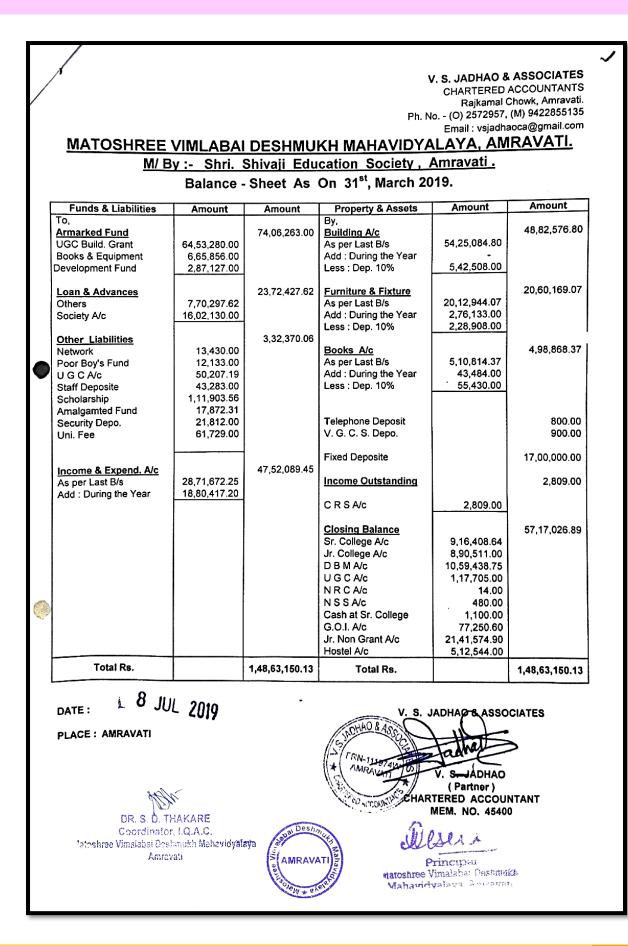

4.4.1.1. Expenditure incurred on maintenance of infrastructure (physical facilities and academic support facilities) excluding salary component year wise during the last five years (INR in lakhs).

| Year   | 2017-18 | 2018-19 | 2019-20 | 2020-21 | 2021-22 |
|--------|---------|---------|---------|---------|---------|
| INR    | 15.11   | 8.81    | 12.56   | 7.30    | 8.86    |
| (In    |         |         |         |         |         |
| lakhs) |         |         |         |         |         |