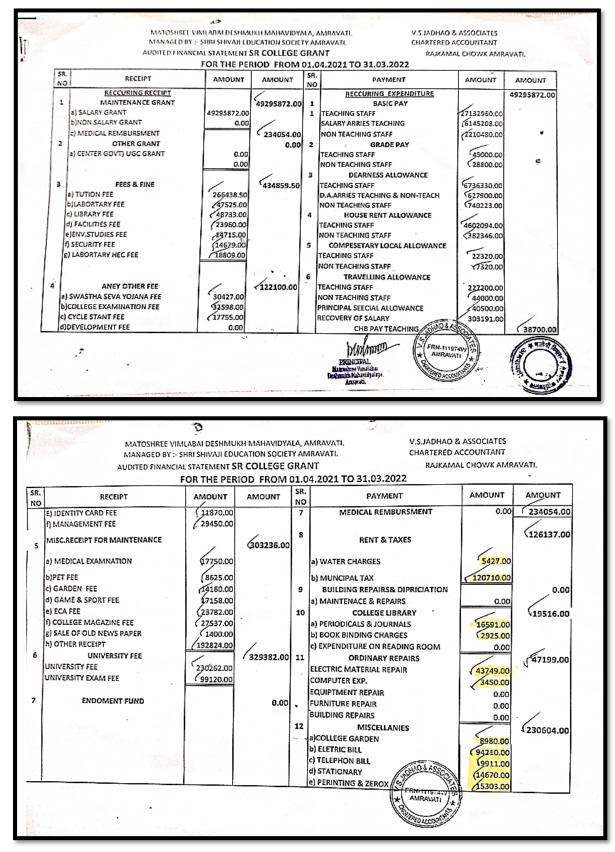

4.4.1.1. Expenditure incurred on maintenance of infrastructure (physical facilities and academic support facilities) excluding salary component year wise during the last five years (INR in lakhs).

| Year   | 2017-18 | 2018-19 | 2019-20 | 2020-21 | 2021-22 |
|--------|---------|---------|---------|---------|---------|
| INR    | 15.11   | 8.81    | 12.56   | 7.30    | 8.86    |
| (In    |         |         |         |         |         |
| lakhs) |         |         |         |         |         |