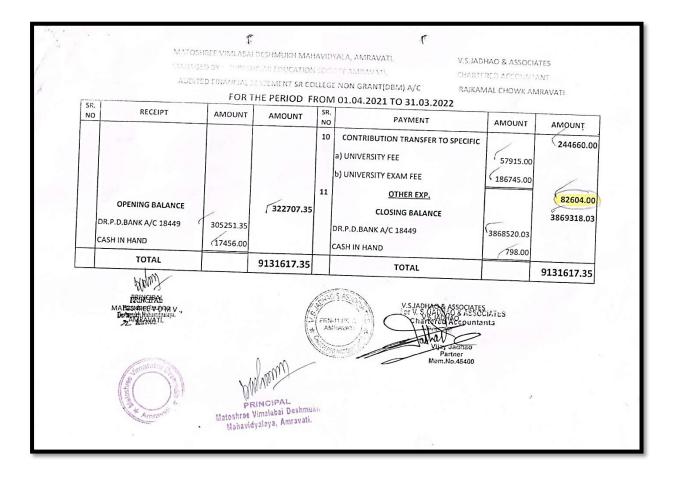

4.4.1.1. Expenditure incurred on maintenance of infrastructure (physical facilities and academic support facilities) excluding salary component year wise during the last five years (INR in lakhs).

| Year   | 2017-18 | 2018-19 | 2019-20 | 2020-21 | 2021-22 |
|--------|---------|---------|---------|---------|---------|
| INR    | 15.11   | 8.81    | 12.56   | 7.30    | 8.86    |
| (In    |         |         |         |         |         |
| lakhs) |         |         |         |         |         |