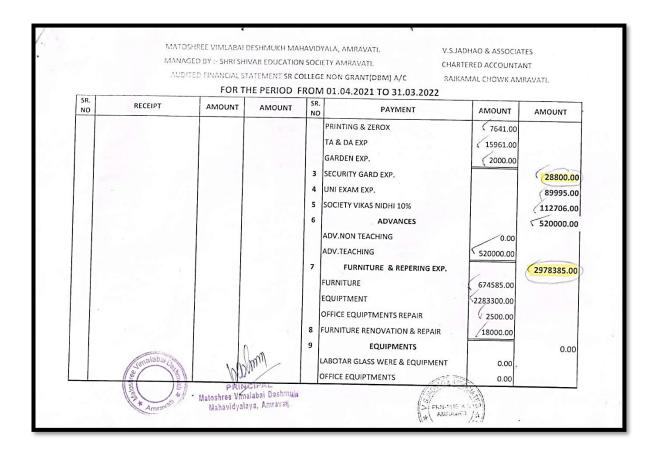

4.4.1.1. Expenditure incurred on maintenance of infrastructure (physical facilities and academic support facilities) excluding salary component year wise during the last five years (INR in lakhs).

| Year   | 2017-18 | 2018-19 | 2019-20 | 2020-21 | 2021-22 |
|--------|---------|---------|---------|---------|---------|
| INR    | 15.11   | 8.81    | 12.56   | 7.30    | 8.86    |
| (In    |         |         |         |         |         |
| lakhs) |         |         |         |         |         |