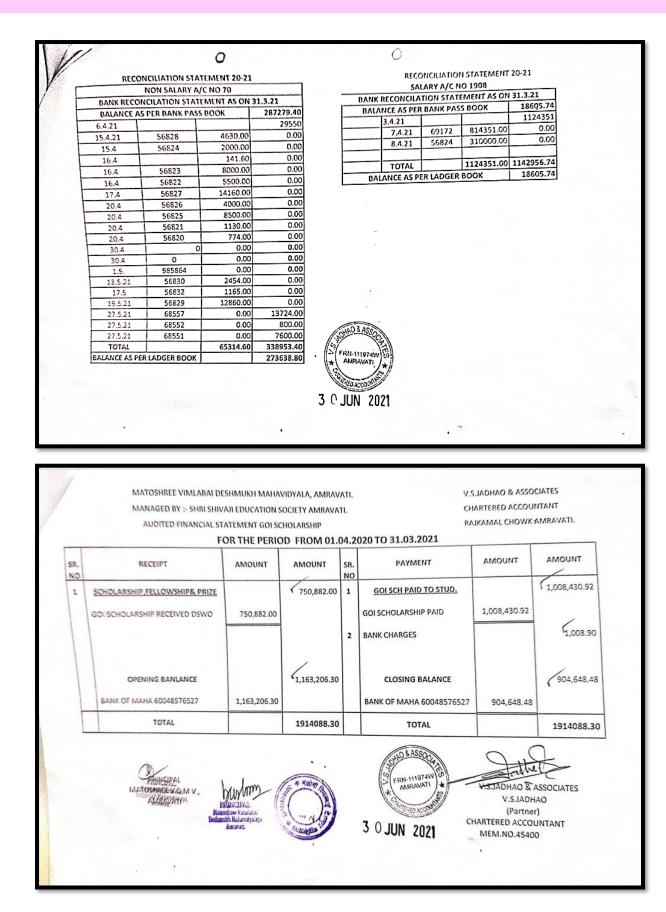

4.4.1.1. Expenditure incurred on maintenance of infrastructure (physical facilities and academic support facilities) excluding salary component year wise during the last five years (INR in lakhs).

| Year   | 2017-18 | 2018-19 | 2019-20 | 2020-21 | 2021-22 |
|--------|---------|---------|---------|---------|---------|
| INR    | 15.11   | 8.81    | 12.56   | 7.30    | 8.86    |
| (In    |         |         |         |         |         |
| lakhs) |         |         |         |         |         |