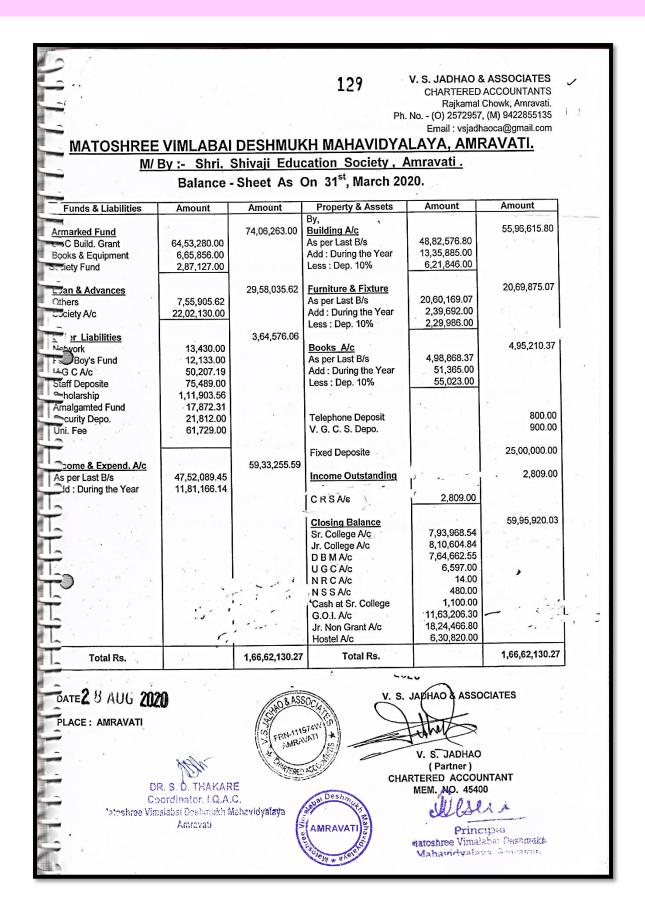

| CASH IN HAND                             | 6000.00    |            |       | CASH IN HAND                            | ₹3000.00        |            |
|       | TOTAL                                    |            | 4753901.75 |       | TOTAL                                   |                 | 4753901.75 |
|       | AMRAVATI.                                |            |            |       | 2 4 JUL <b>2020</b>                     | Mern. No. 45400 |            |
|       |                                          |            |            |       | All way                                 |                 |            |
|       | (imalabaro                               |            |            | P     | PRINCIPAL<br>Vimalabai Deshmuki         |                 |            |





#### Financial Audit Report Year 2020-21

CHARTERED ACCOUNTANTS Rajkamal Chowk, Amravati. PH. NO. - (O) 2572957, (M) 9422855135 Email: vsjadhaoc@gmail.com

## MATOSHREE VIMLABAI DESHMUKH MAHAVIDYALAY, AMRAVATI,

M/BY:- SHRI SHIVAJI EDUCATION SOCIETY, AMRAVATI. AS ON 31st MARCH 2021.

#### CERTIFICATE NO. I:

Certified that the salaries & allowances mentioned in the statements & accounts were actually paid to the members of the Teaching and Non – Teaching staff and that no part of the amount was returned to the college funds in the form of donation or in any other

manner DATE 3 0 JUN 2021 PLACE: AMRAVATI

ASSOCIATES (Partner) CHARTERED ACCOUNTANT MEM. No. 45400

#### CERTIFICATE NO. II:

Certified that the members of the Teaching & Non – teaching Staff of the college (Full – time and Par