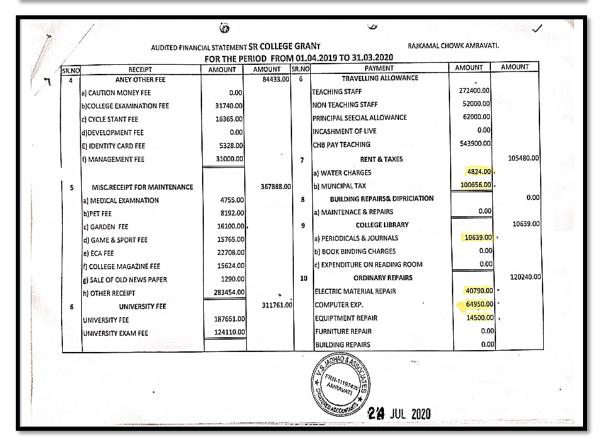

|               |
|      | •                         |                                     | 2 4 JUL     | 1974W<br>AVATI | FERNCUPAL<br>Petundube Vandabu<br>Deshmidh Rishavi galaya,<br>Anda | THE THE PARTY OF T | )             |



| NO   RECEIPT   AMOUNT   SR.NO   MISCELLANIES   7600.00