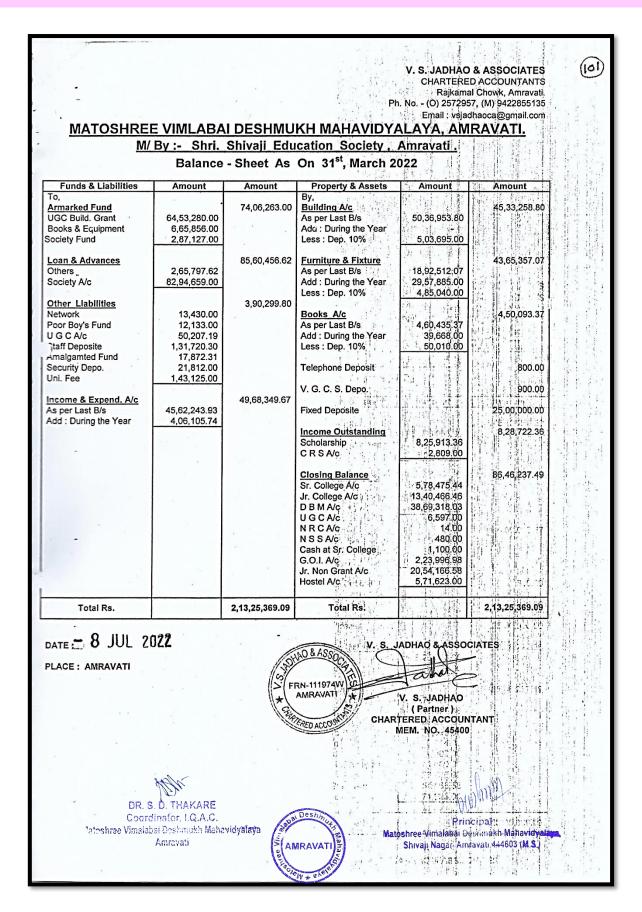

/186745       |
| 11  | OTHER EXP. 21-22                       |               |
| 1   | AFFILIATION EXP                        |               |
| 2   | COLLEGE LIBRARY BOOK                   | 18469         |
| 3   | ELETRIC MATERIAL & REPAIR              | 34672         |
| 4   | INTERNATE EXP                          | 9122          |
| 5   | POSTAGE EXP.                           | (4918         |
| 6   |                                        | 100           |
|     | ZEROX MACHIN EXP                       | 1250          |
|     | EXTRA CURRICULAR ACTI.                 | (7224         |
|     | GAME & SPORT EXP                       | (2250         |
|     |                                        |               |
| -   | BOOK BAIBDING                          | (4599)        |