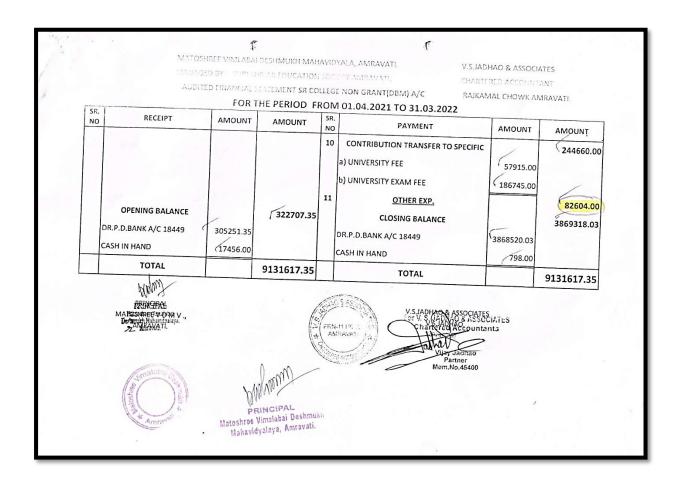

| /186745       |
| 11  | OTHER EXP. 21-22                       |               |
| 1   | AFFILIATION EXP                        |               |
| 2   | COLLEGE LIBRARY BOOK                   | 18469         |
| 3   | ELETRIC MATERIAL & REPAIR              | 34672         |
| 4   | INTERNATE EXP                          | 9122          |
| 5   | POSTAGE EXP.                           | (4918         |
| 6   |                                        | 100           |
|     | ZEROX MACHIN EXP                       | 1250          |
|     | EXTRA CURRICULAR ACTI.                 | (7224         |
|     | GAME & SPORT EXP                       | (2250         |
|     |                                        |               |
| -   | BOOK BAIBDING                          | (4599)        |