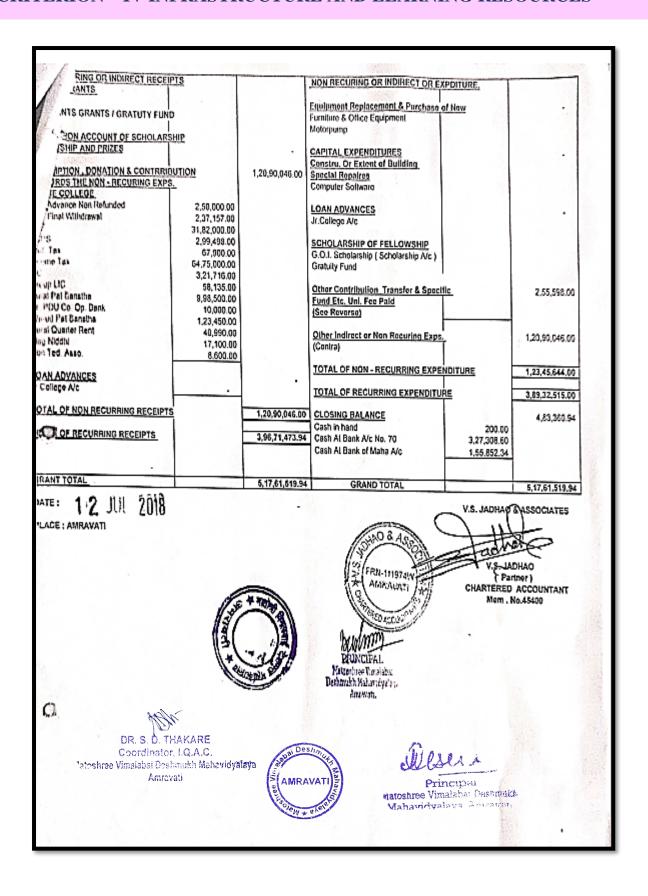

### Financial Audit Report - Year 2017-2018

V. S. JADHAO & ASSOCIATES

CHARTERED ACCOUNTANTS Rajkamal Chowk, AMRAVATI. Ph. No. (O) 0721-2572957, (M) 9422855135

Email: vsjadhaoca@gmail.com

### <u>MATOSHRI VIMLABAI DESHMUKH MAHAVIDYALAYA, AMRAVATI.</u> M/By :- Shri. Shivaji Education Society, Amravati. As On 31/03/2018

#### **CERTIFICATE NO. I:**

Certificate that the salaries & allowances mentioned in the statements & accounts were actually paid to the members of the Teaching & Non-Teaching Staff & that no part of the amount was returned to the college funds in the from of donation or in any other manner.

#### CERTIFICATE NO. II:

Certificate that the members of the Teaching & Non-Teaching Staff of the college (Full-time & Parttime) having been actually paid D.A. According to the rates sanctioned by the Govt. for their own Full-time & Part-time employees respectively during the year 2017-2018 & the total expenditure on dearness allowances at Govt. rates works out to Rs. 1,99,01,877/-

This includes Rs. Nil on the part-time staff sanctioned from time to time. The expenditure on account of D.A. to the staff of the college hostel, gymkhana, residential quarter & reading room has not been included in the total expenditure of Rs. 1,99,01,877/-

### **CERTIFICATE NO. III:**

Certificate that the expenditure on provident fund contribution & gratuity fund has been incurred at the rates prescribed & already approved by the Govt. from to time.

DATE: