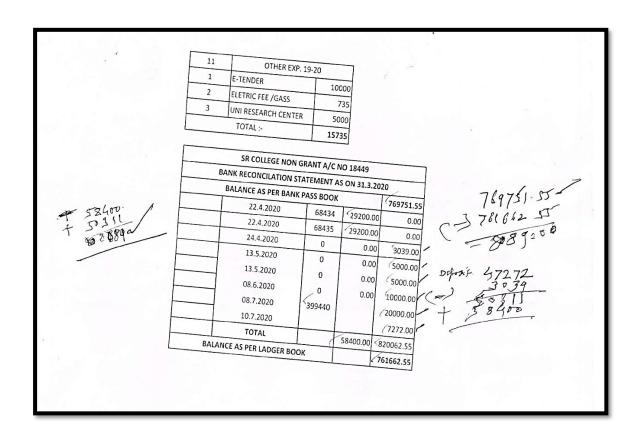

| CASH IN HAND                             | 6000.00    |            |       | CASH IN HAND                            | ₹3000.00        |            |
|       | TOTAL                                    |            | 4753901.75 |       | TOTAL                                   |                 | 4753901.75 |
|       | AMRAVATI.                                |            |            |       | 2 4 JUL <b>2020</b>                     | Mern. No. 45400 |            |
|       |                                          |            |            |       | All way                                 |                 |            |
|       | (imalabaro                               |            |            | P     | PRINCIPAL<br>Vimalabai Deshmuki         |                 |            |





#### Financial Audit Report Year 2020-21

CHARTERED ACCOUNTANTS Rajkamal Chowk, Amravati. PH. NO. - (O) 2572957, (M) 9422855135 Email: vsjadhaoc@gmail.com

## MATOSHREE VIMLABAI DESHMUKH MAHAVIDYALAY, AMRAVATI,

M/BY:- SHRI SHIVAJI EDUCATION SOCIETY, AMRAVATI. AS ON 31st MARCH 2021.

#### CERTIFICATE NO. I:

Certified that the salaries & allowances mentioned in the statements & accounts were actually paid to the members of the Teaching and Non – Teaching staff and that no part of the amount was returned to the college funds in the form of donation or in any other

manner DATE 3 0 JUN 2021 PLACE: AMRAVATI

ASSOCIATES (Partner) CHARTERED ACCOUNTANT MEM. No. 45400

#### CERTIFICATE NO. II:

Certified that the members of the Teaching & Non – teaching Staff of the college (Full – time and P