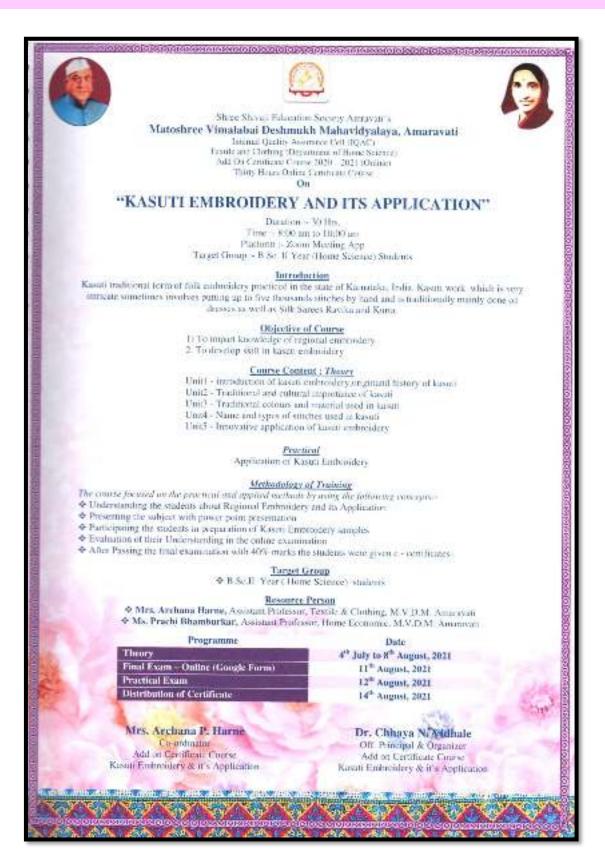

# Contents

| Sr.No | Add- on Certificate Courses              | Page No |
|-------|------------------------------------------|---------|
|       | 2017-2018                                | 86      |
| 1     | Anchoring – An Art for Employability     | 87-100  |
|       | 2018-2019                                |         |
| 2     | Soil Testing & Fertilizer Recommendation | 101-117 |
| 3     | Calligraphy Skills                       | 118-130 |
|       | 2019-2020                                |         |
| 4     | Hindi Grammar & Communication Skills     | 131-143 |
| 5     | Calligraphy Skills                       | 144-155 |
|       | 2020-2021                                |         |
|       | CDC Approval Letter for Add on Courses   | 156     |
| 6     | Food Preservation & Food Adulteration    | 157-182 |
| 7     | English Grammar & Communication Skills   | 183-218 |
| 8     | Management Of Natural Resources          | 219-243 |
| 9     | Flower Arrangement                       | 244-271 |
| 10    | Kasuti Embroidery & it's application     | 272-298 |
|       | 2021-2022                                |         |
|       | CDC Approval Letter for Add on Courses   | 299-300 |
| 11    | Personality Development                  | 301-328 |
| 12    | Media & Mass Communication               | 329-351 |
| 13    | Kitchen Gardening                        | 352-376 |
| 14    | MS –Office                               | 377-393 |
| 15    | Fundamental Rights & Duties              | 394-418 |
| 16    | Value of Money in Human development      | 419-437 |