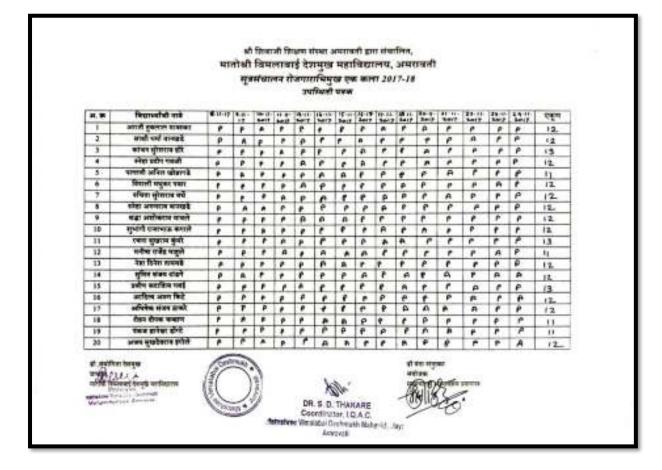

िधित असल्यास तेथे प्रत्यक्ष जाऊन ते नजोखालून पालावे. अपेक्षित प्रेक्षक यांचा वयोगट,स्थर,अभिरुची,इत्यादी बाबी विधारात प्याव्या. निवेदनाची संहिता तयार करावी.त्यामध्ये आवश्यक संघर्भ,सुवचने,अवतरणे,काव्यपंत्ती यांची नोंद करावी ,परंतु त्यांचा अतिरेक नसावा.

कार्वक्रमातील संभाव्य अडवणीचा अगोदरच अंदाज प्याचा .



6.5.1 Internal Quality Assurance Cell (IQAC) has contributed significantly for institutionalizing the quality assurance strategies and processes.

#### **Time Table**



6.5.1 Internal Quality Assurance Cell (IQAC) has contributed significantly for institutionalizing the quality assurance strategies and processes.

#### **Attendance Sheet**



6.5.1 Internal Quality Assurance Cell (IQAC) has contributed significantly for institutionalizing the quality assurance strategies and processes.



**Question Paper** 



6.5.1 Internal Quality Assurance Cell (IQAC) has contributed significantly for institutionalizing the quality assurance strategies and processes.



#### **Score Sheet**

Certificate श्री शिवाजी शिक्षण संस्था अमरावती द्वारा संचालित. मातोश्री विमलाबाई देशमुख महाविद्यालय, अमरावती अंतर्गत गुणवत्ता हमी कक्ष (IQAC) व्यावसायिक अभ्यासक्रम प्रमाणपत्र २०१७-१८ सूत्रसंचालन रोजगाराभिमुख एक कला (Add on Certificate Course - 30Hrs) प्रमाणपत्र मराठी विभाग, मातोश्री विमलाबाई देशमुख महाविद्यालयाद्वारे आयोजित सूत्रसंचालन अभ्यासक्रम प्रमाणपत्र वर्ग आपण यशस्वीपणे पूर्ण केला, करता आपणास प्रमाणपत्र देण्यात येत आहे. पुढील वाटचालीसाठी खूप शुभेच्छा!! अभिनंदन !! पाचार्य संयोजन मातोत्री विमलाबाई देशमुख महाविद्यालय स्त्रसंचालन अभ्यासक्रम प्रमाणपत्र

6.5.1 Internal Quality Assurance Cell (IQAC)