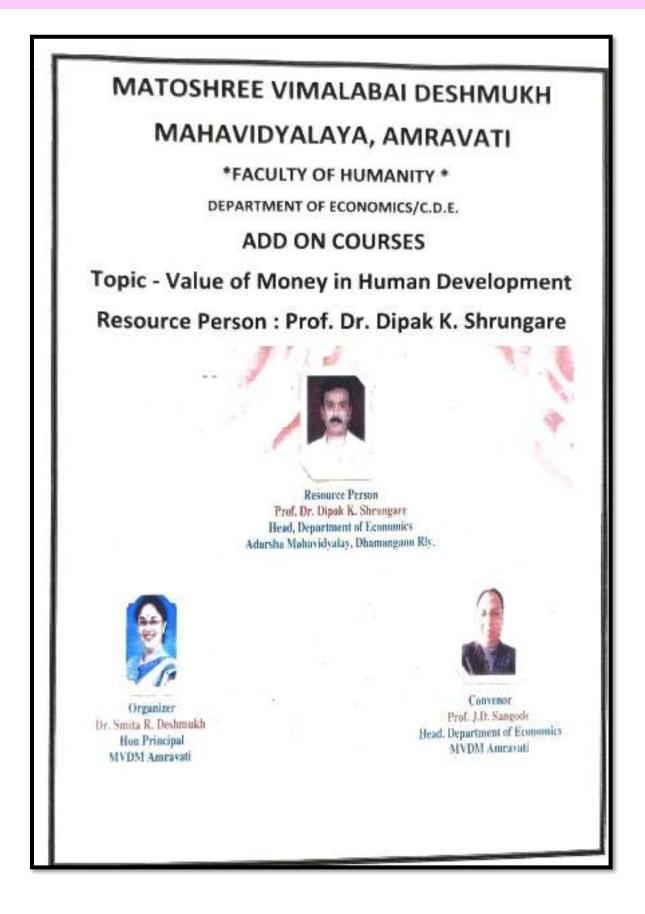

The Peer Team Recommendations of First and Second Cycle were taken into consideration by the IQAC. ICT infrastructure has been enhanced by procurement of ICT tools and licensed software. Various applications and social media platforms are used for virtual teaching and interaction, sharing of study materials, assessment of assignments and practical and theory examinations. LMS facility provided by the parent society for teaching-learning process during Covid-19. Participatory and experiential learning is enhanced through organization of workshops, webinars, field study, industry visits and excursions.

The major initiatives of IQAC are : 1. Introduction of Add-on Certificate courses introduced viewing changing trends of the market and increased competitions. Skilled manpower is the need of hour. It helped the students to acquire additional skills. Students found these skills useful in their higher education and elevating their confidence level. 2. Organizing Webinar Series by all the departments of the institute using ICT helped the students as well as teachers to used ICT tools and platform to perform academically and to listen to multi-dimensional academic scholars.