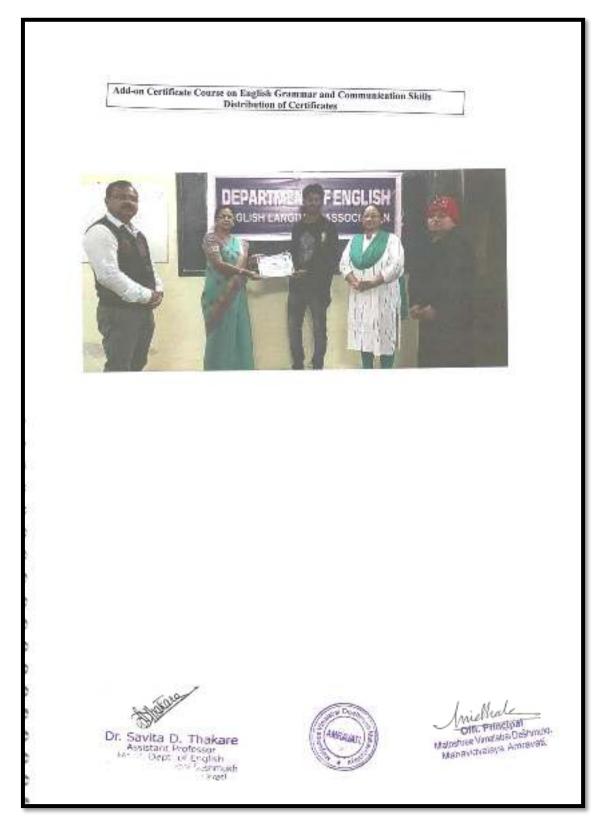

|
|                    |                                |                                         |
| 30                 |                                |                                         |
|                    |                                |                                         |

." Any other suggestions No Nothing No 104 No No It is good organization. No No No Nathig No No. No No No No No. No ... Savita D. Thakare Assistant Professor Head, Dout, of English tatoshine Vi vadcal Deshmukh Mahavid yataya, Amravati, Anichale 7 Matosiwa Vinatov Desninuki Mabakityaiaya Amravati 1

6.5.1 Internal Quality Assurance Cell (IQAC) has contributed significantly for institutionalizing the quality assurance strategies and processes.

## Certificate



**Certificate Distribution** 



6.5.1 Internal Quality Assurance Cell (IQAC) has contributed significantly for institutionalizing the quality assurance strategies and processes.

#### Report

Matoshree Vimalabai Deshmukh Mahavidyalaya Amravati Internal Quality Assurance Cell (IQAC) ADD-ON CERTIFICATE COURSE ENGLISH GRAMMAR AND COMMUNICATION SKILLS REPORT

The Add-On Certificate Course of 30 hours in English Grammar and Communication Skills was organized by the department of English under Internal Quality Assurance Cell of Matoshree Vimalabai Deshmukh Mahavidyalaya, Amravati during 3<sup>rd</sup> July 2021 to 28th August 2021 on zoom platform.

Learned resource persons were invited to deliberate on various topics of English communication skills in Nature and Scope of Communication , Introduction to Phonetics and Phonolo