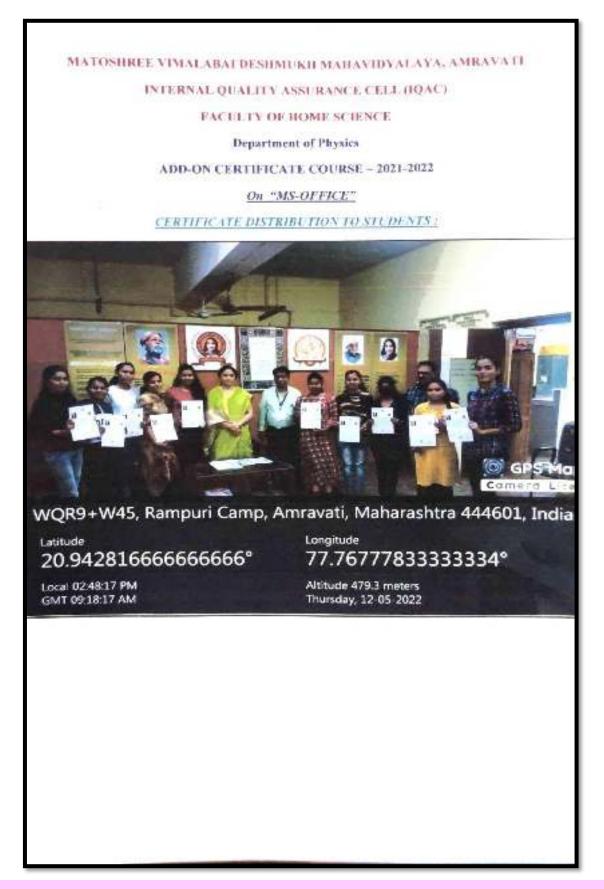

|
| Sindomdole                                        | auchonorman 114                                             |
|                                                   | Principal and Organizer                                     |
| Coordinator                                       | Add-on certificate course                                   |
| Add-on certificate course                         | On "MS-OFFICE"                                              |
| On NO-OFFICE                                      | (AMPLANIN) E                                                |

# Certificate

6.5.1 Internal Quality Assurance Cell (IQAC) has contributed significantly for institutionalizing the quality assurance strategies and processes.

### **Certificate Distribution**



#### Report

# Report

The Add on Certificate course of 30 Hours on "MS – Office" was conducted by the Department of Physics, (Home Science), under Internal Quality Assurance Cell (IQAC) of Matoshree Vimalabai Deshmukh Mahavidyalaya, Amravati during 22/02/2022 to 28/03/2022 on zoom platform. Due to Covid-19 pandemic situation the course was conducted online.

Learned resource persons were invited to deliver the online lecture with power point presentation on given syllabus in specified period on topics MS-Word, MS-Excel and MS-Power point.

27 students of B. Sc. II year (Home Science) enrolled in the course. In the end of the course, online examination was conducted and successful 21 qualified participants were issued certificate after the completion of the course. They were satisfied wi