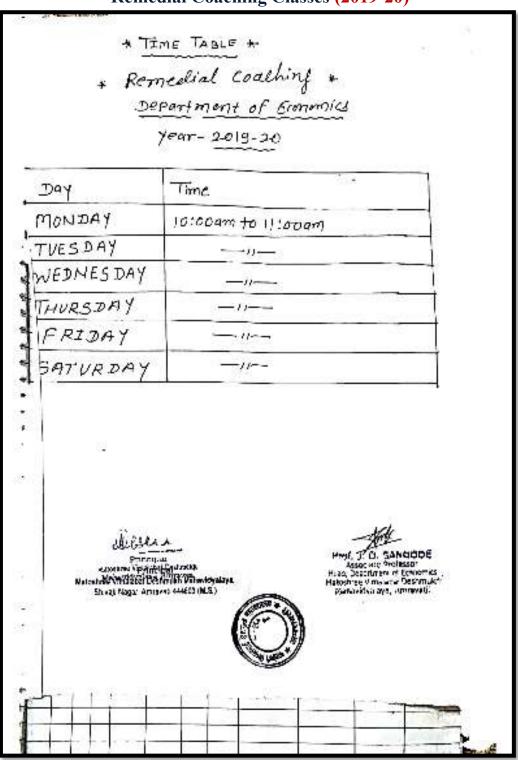

**Question Bank** 

**B.Sc. Science**(2019-2020)

Jear 2019-2020 Matoshree Vimlabai Deshmukh Mahavidhyalaya, Amravati **Question Bank** B.Sc. Part-I Semester - I

6.5.1 Internal Quality Assurance Cell (IQAC) has contributed significantly for institutionalizing the quality assurance strategies and processes.