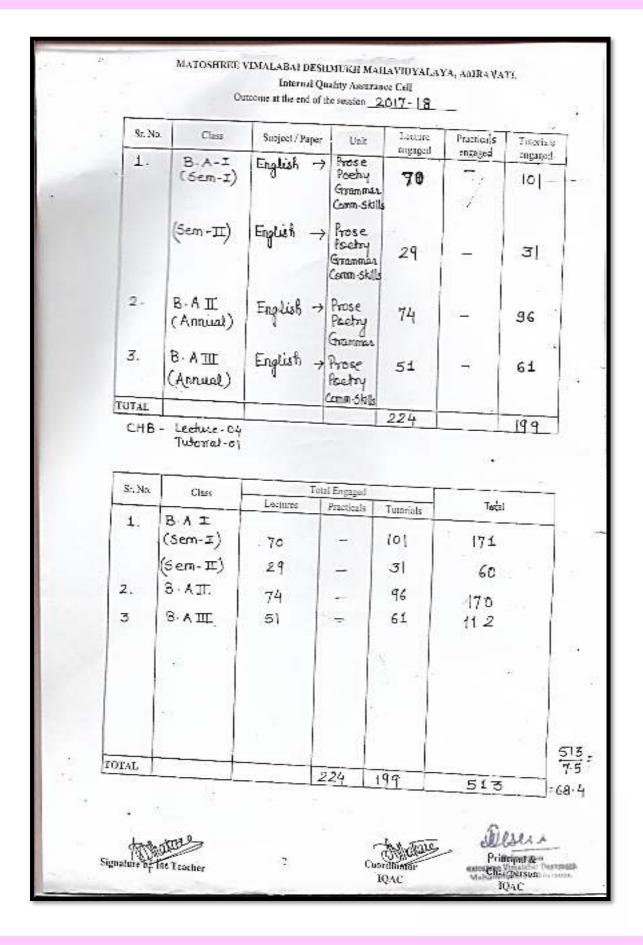

## Outcome Achieved at the end of the session

6.5.1 Internal Quality Assurance Cell (IQAC) has contributed significantly for institutionalizing the quality assurance strategies and processes.

6.5.1 Internal Quality Assurance Cell (IQAC) has contributed significantly for institutionalizing the quality assurance strategies and processes.