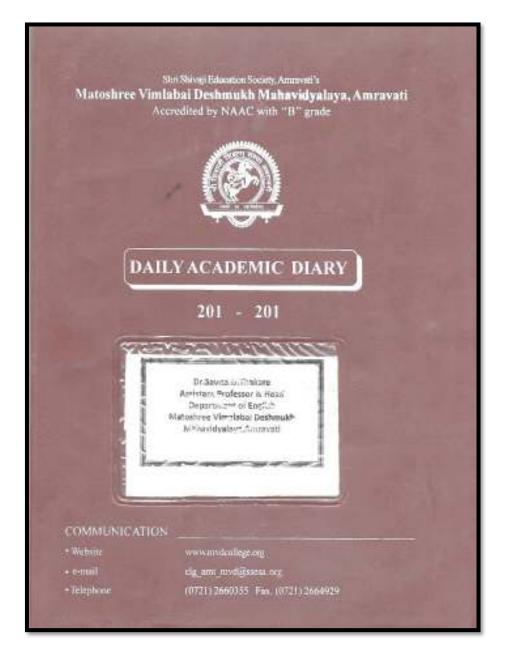

# **INDEX**

| Sr.No | Particulars                             | Page No. |
|-------|-----------------------------------------|----------|
|       | Response 6.5.1                          | 01       |
| 1     | Annual Action Plan / Outcomes           | 02-05    |
| 2     | Departmental Calendar                   | 06-09    |
| 3     | Question Bank                           | 10-35    |
| 4     | Remedial Coaching                       | 36-45    |
| 5     | Mentor - Mentee Sessions                | 46-48    |
| 6     | Daily Attendance Record                 | 49-52    |
| 7     | Daily Academic Dairies                  | 53-59    |
| 8     | API – PBAS                              | 60-76    |
| 9     | Internal Assessment Record              | 77       |
| 10    | Internal Academic Audit Record          | 78-84    |
| 11    | ICT enabled Teaching – Learning process | 85       |
|       |                                         |          |