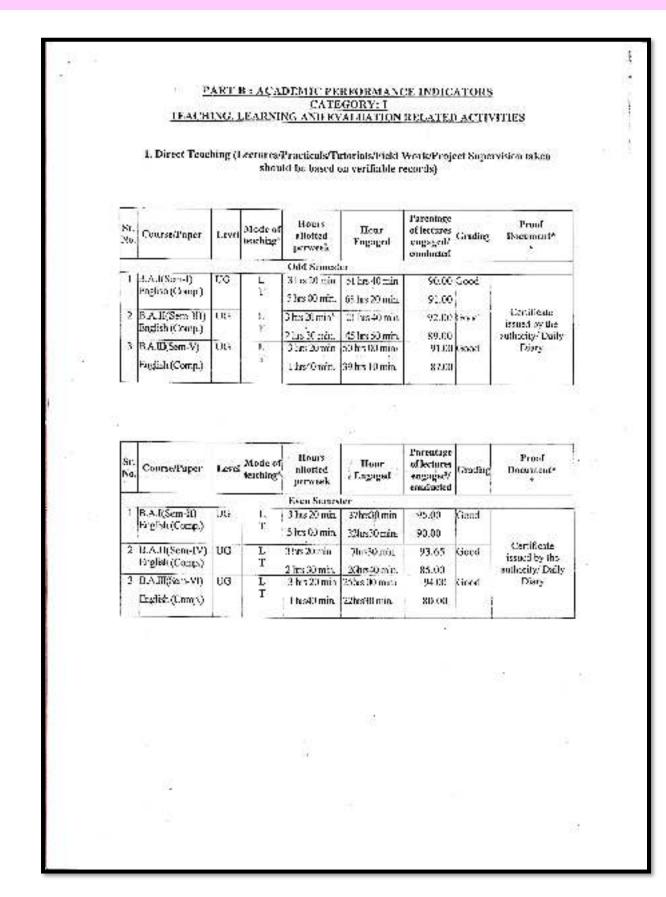

# **INDEX**

| Sr.No | Particulars                             | Page No. |
|-------|-----------------------------------------|----------|
|       | Response 6.5.1                          | 01       |
| 1     | Annual Action Plan / Outcomes           | 02-05    |
| 2     | Departmental Calendar                   | 06-09    |
| 3     | Question Bank                           | 10-35    |
| 4     | Remedial Coaching                       | 36-45    |
| 5     | Mentor - Mentee Sessions                | 46-48    |
| 6     | Daily Attendance Record                 | 49-52    |
| 7     | Daily Academic Dairies                  | 53-59    |
| 8     | API – PBAS                              | 60-76    |
| 9     | Internal Assessment Record              | 77       |
| 10    | Internal Academic Audit Record          | 78-84    |
| 11    | ICT enabled Teaching – Learning process | 85       |
|       |                                         |          |