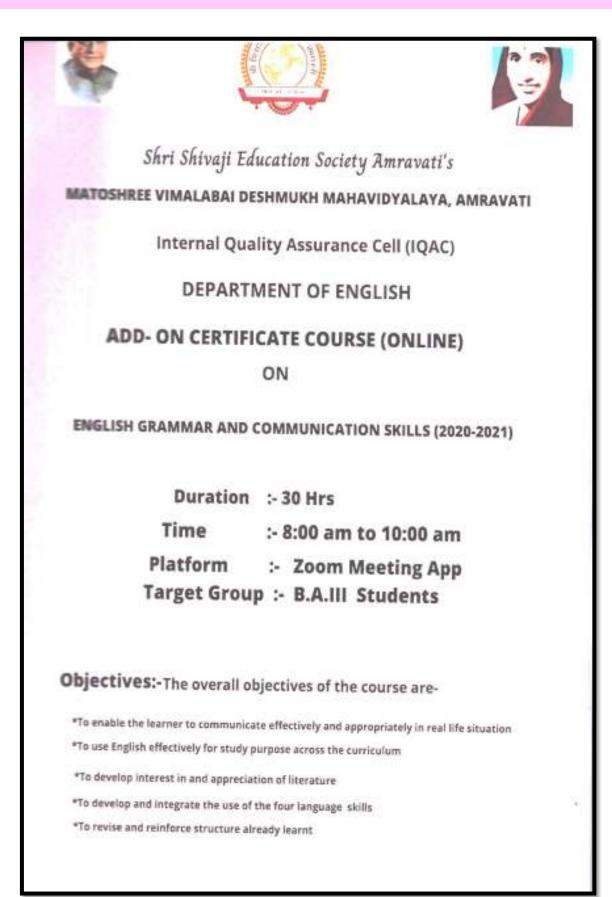

The major initiatives of IQAC are : 1. Introduction of Add-on Certificate courses introduced viewing changing trends of the market and increased competitions. Skilled manpower is the need of hour. It helped the students to acquire additional skills. Students found these skills useful in their higher education and elevating their confidence level. 2. Organizing Webinar Series by all the departments of the institute using ICT helped the students as well as teachers to used ICT tools and platform to perform academically and to listen to multi-dimensional academic scholars.