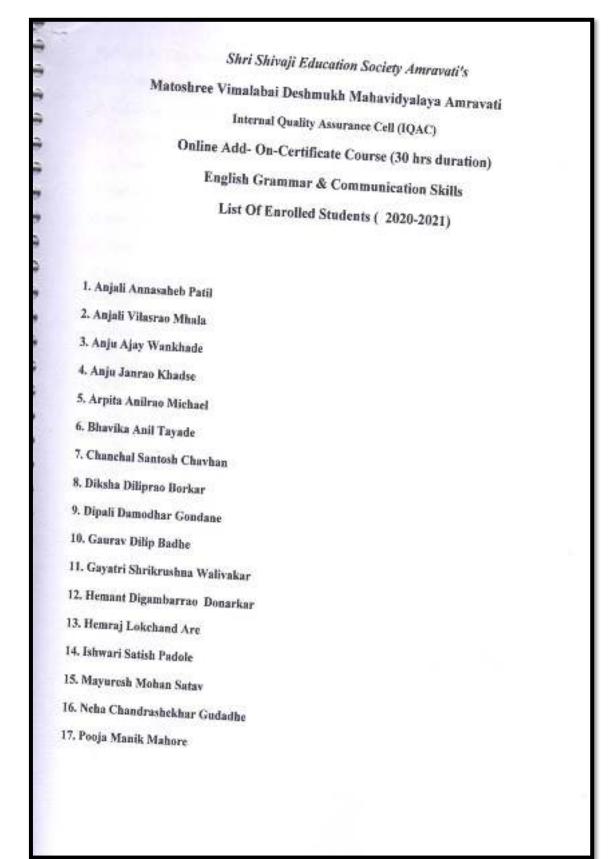

|                                          |                                                                                   |

#### **List of Enrolled Students**



6.5.1 Internal Quality Assurance Cell (IQAC) has contributed significantly for institutionalizing the quality assurance strategies and processes.

18. Pratiksha Vilas Palaspagar 19. Pritesh Mohan Vinchurkar 20. Rahul Gajanan Dandge 21. Rita Raju Gawar 22. Roshani Gajanan Chopade 23. Sanket Sudhakarrao Ninghot 24. Saurabh Sunil Jawanjal 25. Sayan Vasantrao Rathod 26. Shrutika Pradip Gole 27. Shrutika Vilas Atkare 28. Shubham Diliprao Gawande 29. Sneha Babulal Jawanjal 30. Swapna Nandkumar Kokane 31. Swati Vilas Munjale 32. Tanuja Harihar Tarale 33. Vaishnavi Subhashrao Nirmal 34. Vaishnavi Vasant Kakade 35. Vishal Ramdas Kevat 61601010 Inidhale Dr. Savita D. Thakare Assistant Professor Head, Dept. of English Matoshree Vinsiabai Deshmukh Mahavidyalaya, Amravati. Hamstree Version Deshinada