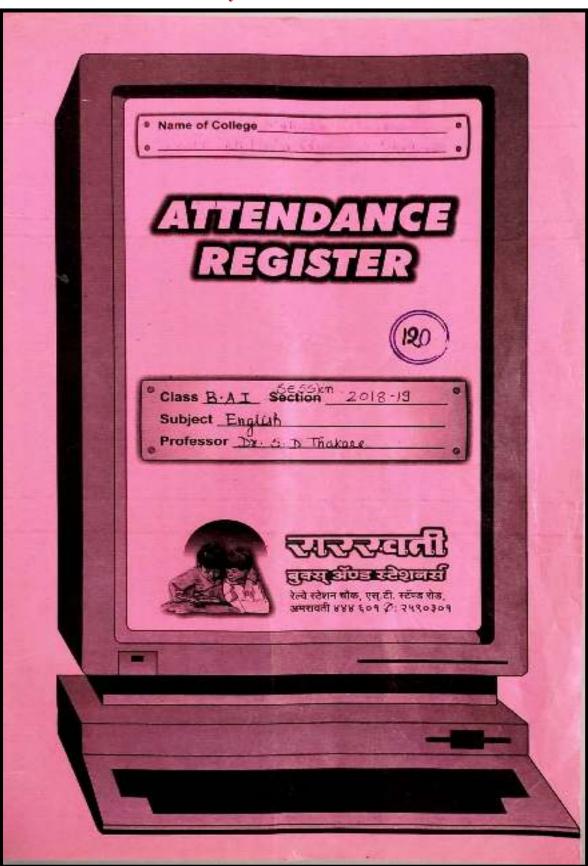

# **INDEX**

| Sr.No | Particulars                             | Page No. |
|-------|-----------------------------------------|----------|
|       | Response 6.5.1                          | 01       |
| 1     | Annual Action Plan / Outcomes           | 02-05    |
| 2     | Departmental Calendar                   | 06-09    |
| 3     | Question Bank                           | 10-35    |
| 4     | Remedial Coaching                       | 36-45    |
| 5     | Mentor - Mentee Sessions                | 46-48    |
| 6     | Daily Attendance Record                 | 49-52    |
| 7     | Daily Academic Dairies                  | 53-59    |
| 8     | API – PBAS                              | 60-76    |
| 9     | Internal Assessment Record              | 77       |
| 10    | Internal Academic Audit Record          | 78-84    |
| 11    | ICT enabled Teaching – Learning process | 85       |
|       |                                         |          |