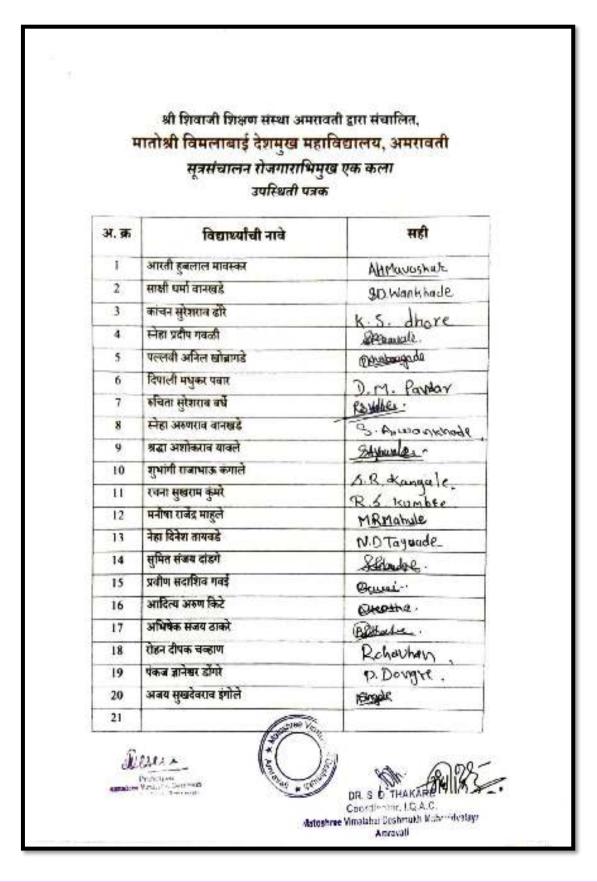

# IQAC Strategy - 1 Add -on-Certificate Courses

#### dd -on-Certificate Course

# Contents

| Sr.No | Add- on Certificate Courses              | Page No |
|-------|------------------------------------------|---------|
|       | 2017-2018                                | 86      |
| 1     | Anchoring – An Art for Employability     | 87-100  |
|       | 2018-2019                                |         |
| 2     | Soil Testing & Fertilizer Recommendation | 101-117 |
| 3     | Calligraphy Skills                       | 118-130 |
|       | 2019-2020                                |         |
| 4     | Hindi Grammar & Communication Skills     | 131-143 |
| 5     | Calligraphy Skills                       | 144-155 |
|       | 2020-2021                                |         |
|       | CDC Approval Letter for Add on Courses   | 156     |
| 6     | Food Preservation & Food Adulteration    | 157-182 |
| 7     | English Grammar & Communication Skills   | 183-218 |
| 8     | Management Of Natural Resources          | 219-243 |
| 9     | Flower Arrangement                       | 244-271 |
| 10    | Kasuti Embroidery & it's application     | 272-298 |
|       | 2021-2022                                |         |
|       | CDC Approval Letter for Add on Courses   | 299-300 |
| 11    | Personality Development                  | 301-328 |
| 12    | Media & Mass Communication               | 329-351 |
| 13    | Kitchen Gardening                        | 352-376 |
| 14    | MS –Office                               | 377-393 |
| 15    | Fundamental Rights & Duties              | 394-418 |
| 16    | Value of Money in Human development      | 419-437 |