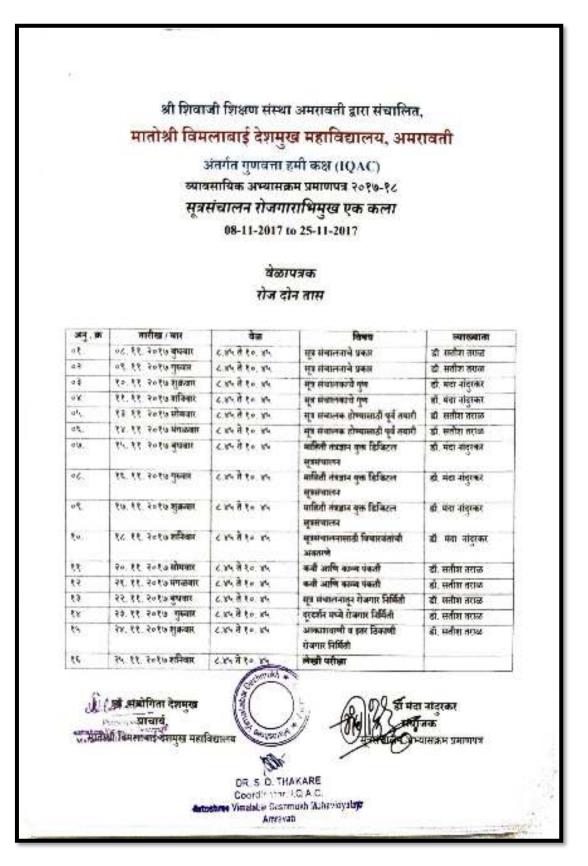

# IQAC Strategy - 1 Add -on-Certificate Courses

#### dd -on-Certificate Course

# Contents

| Sr.No | Add- on Certificate Courses              | Page No |
|-------|------------------------------------------|---------|
|       | 2017-2018                                | 86      |
| 1     | Anchoring – An Art for Employability     | 87-100  |
|       | 2018-2019                                |         |
| 2     | Soil Testing & Fertilizer Recommendation | 101-117 |
| 3     | Calligraphy Skills                       | 118-130 |
|       | 2019-2020                                |         |
| 4     | Hindi Grammar & Communication Skills     | 131-143 |
| 5     | Calligraphy Skills                       | 144-155 |
|       | 2020-2021                                |         |
|       | CDC Approval Letter for Add on Courses   | 156     |
| 6     | Food Preservation & Food Adulteration    | 157-182 |
| 7     | English Grammar & Communication Skills   | 183-218 |
| 8     | Management Of Natural Resources          | 219-243 |
| 9     | Flower Arrangement                       | 244-271 |
| 10    | Kasuti Embroidery & it's application     | 272-298 |
|       | 2021-2022                                |         |
|       | CDC Approval Letter for Add on Courses   | 299-300 |
| 11    | Personality Development                  | 301-328 |
| 12    | Media & Mass Communication               | 329-351 |
| 13    | Kitchen Gardening                        | 352-376 |
| 14    | MS –Office                               | 377-393 |
| 15    | Fundamental Rights & Duties              | 394-418 |
| 16    | Value of Money in Human development      | 419-437 |