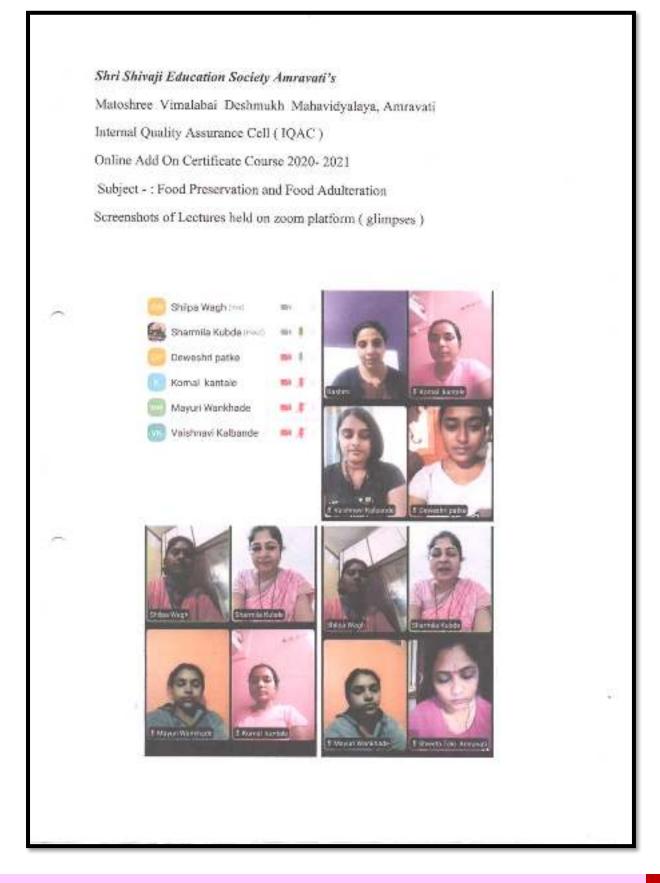

, Amravat N. Rashmi Madam We are glad to invite you as the Resource Person on 1.0/07/21 For engaging Session on Treservation radiation in the Add- on course mith Food Adulteration Entitled Food TVQ. Nath in Faculty of Home Science/under Internal Quality By Department of Food Assurance Cell[IQAC] during- Academic Session 2020 - 202 Convener Add on certificate course Principal Offi, Princip. Matoshree Vimalabai Destamush Mahavidyalaya, Amravati.

6.5.1 Internal Quality Assurance Cell (IQAC) has contributed significantly for institutionalizing the quality assurance strategies and processes.

#### **Time Table**



6.5.1 Internal Quality Assurance Cell (IQAC) has contributed significantly for institutionalizing the quality assurance strategies and processes.

#### **Screenshots of Lectures**



6.5.1 Internal Quality Assurance Cell (IQAC) has contributed significantly for institutionalizing the quality assurance strategies and processes.

#### **Examination Time Table**

#### Shri Shivaji Education Society Amravati's

Matoshree Vimalabai Deshmukh Mahavidyalaya, Amravati

Internal Quality Assurance Cell ( IQAC )

Online Add On Course 2020- 2021

Subject - : Food Preservation and Food Adulteration

Time Table of the Examination :

| Sr. No. | Date       | Programme                        |
|---------|------------|----------------------------------|
| 1       | 12/08/2021 | Final Exam – Online(Google form) |
| 2       | 14/08/2021 | Practical/ Field work            |
| 3       | 20/08/2021 | Distribution of certificate      |

Ve

Signature of Coordinator Add on Certificate Course