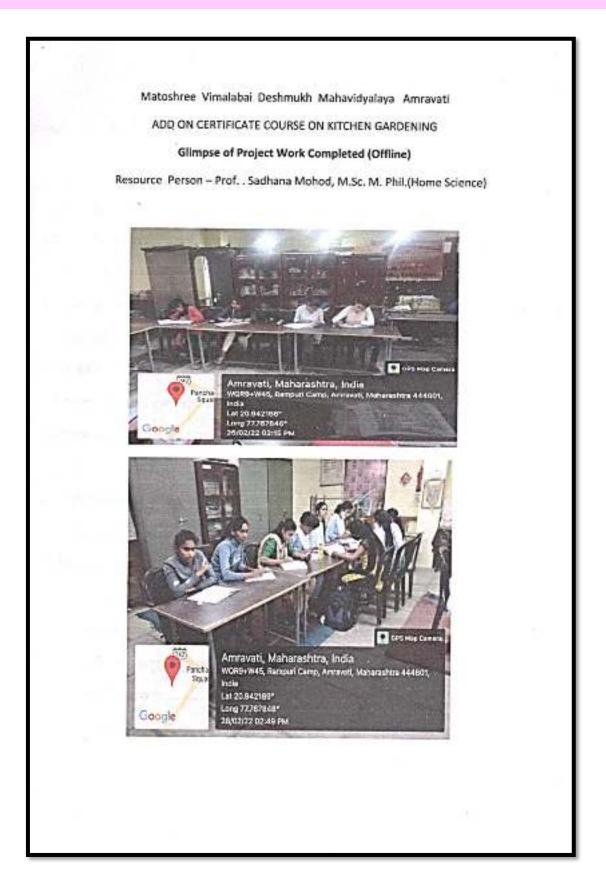

# IQAC Strategy - 1 Add -on-Certificate Courses

# Contents

| Sr.No | Add- on Certificate Courses              | Page No |
|-------|------------------------------------------|---------|
|       | 2017-2018                                | 86      |
| 1     | Anchoring – An Art for Employability     | 87-100  |
|       | 2018-2019                                |         |
| 2     | Soil Testing & Fertilizer Recommendation | 101-117 |
| 3     | Calligraphy Skills                       | 118-130 |
|       | 2019-2020                                |         |
| 4     | Hindi Grammar & Communication Skills     | 131-143 |
| 5     | Calligraphy Skills                       | 144-155 |
|       | 2020-2021                                |         |
|       | CDC Approval Letter for Add on Courses   | 156     |
| 6     | Food Preservation & Food Adulteration    | 157-182 |
| 7     | English Grammar & Communication Skills   | 183-218 |
| 8     | Management Of Natural Resources          | 219-243 |
| 9     | Flower Arrangement                       | 244-271 |
| 10    | Kasuti Embroidery & it's application     | 272-298 |
|       | 2021-2022                                |         |
|       | CDC Approval Letter for Add on Courses   | 299-300 |
| 11    | Personality Development                  | 301-328 |
| 12    | Media & Mass Communication               | 329-351 |
| 13    | Kitchen Gardening                        | 352-376 |
| 14    | MS –Office                               | 377-393 |
| 15    | Fundamental Rights & Duties              | 394-418 |
| 16    | Value of Money in Human development      | 419-437 |