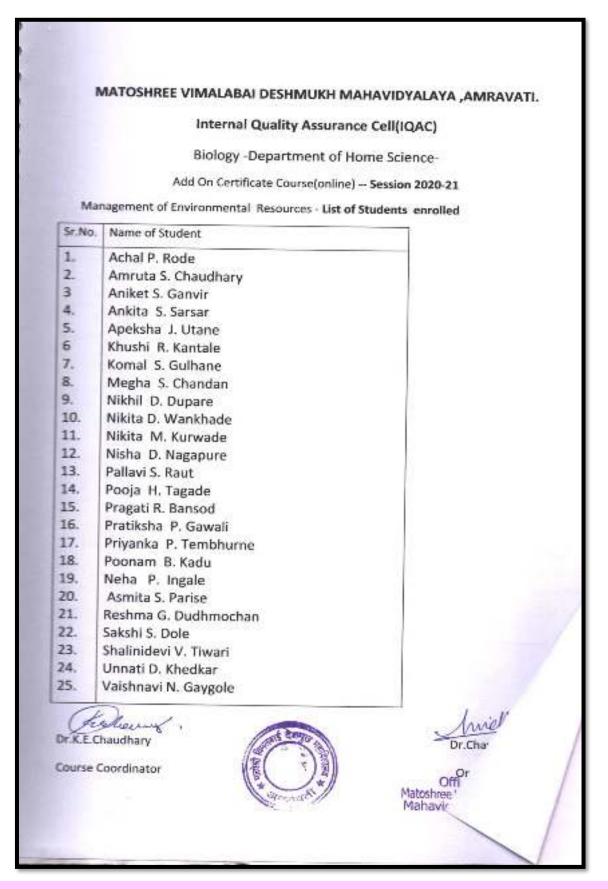

# Contents

| Sr.No | Add- on Certificate Courses              | Page No |
|-------|------------------------------------------|---------|
|       | 2017-2018                                | 86      |
| 1     | Anchoring – An Art for Employability     | 87-100  |
|       | 2018-2019                                |         |
| 2     | Soil Testing & Fertilizer Recommendation | 101-117 |
| 3     | Calligraphy Skills                       | 118-130 |
|       | 2019-2020                                |         |
| 4     | Hindi Grammar & Communication Skills     | 131-143 |
| 5     | Calligraphy Skills                       | 144-155 |
|       | 2020-2021                                |         |
|       | CDC Approval Letter for Add on Courses   | 156     |
| 6     | Food Preservation & Food Adulteration    | 157-182 |
| 7     | English Grammar & Communication Skills   | 183-218 |
| 8     | Management Of Natural Resources          | 219-243 |
| 9     | Flower Arrangement                       | 244-271 |
| 10    | Kasuti Embroidery & it's application     | 272-298 |
|       | 2021-2022                                |         |
|       | CDC Approval Letter for Add on Courses   | 299-300 |
| 11    | Personality Development                  | 301-328 |
| 12    | Media & Mass Communication               | 329-351 |
| 13    | Kitchen Gardening                        | 352-376 |
| 14    | MS –Office                               | 377-393 |
| 15    | Fundamental Rights & Duties              | 394-418 |
| 16    | Value of Money in Human development      | 419-437 |