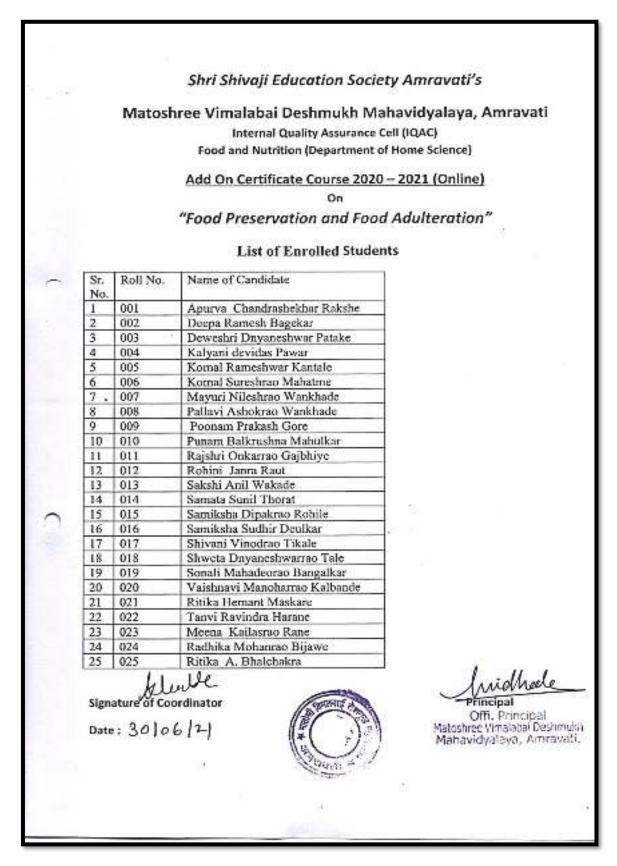

1 - Defination of food adulteration 4.2. - Effects of food adulteration Unit 5 - 5.1 - Test of food adulteration Asafoetida, sugar, milk, turmeric, 5.2 - coffee ,coriander powder,chilli powder ,clove 5.3 - Ghee,rava, tea dust edible oil 5.4 - Food laws Basic purposes of Food laws 5.5 - Some food laws applicable in India. FPO, AGMARK ,ISI, prevention of food adulteration Practical objectives : 1) To developed entrepreneurship skill among the students by arranging demonstration and field work 2 ) Identification of adulterants from food References : 1) Prevention of food adulteration (Act 1994), govt.of India 2) Annashastra by Dr. Indira khadase flecter coordinator Ir sharnila kubde ichal Offi, Principal atoshree Vimalabai Deshmult ahavidyalaya, Amravati,

#### **List of Enrolled Students**



6.5.1 Internal Quality Assurance Cell (IQAC) has contributed significantly for institutionalizing the quality assurance strategies and processes.

## **List of Resource Persons**

| S  | hri Shivaji Education Society Am                                      | avati's