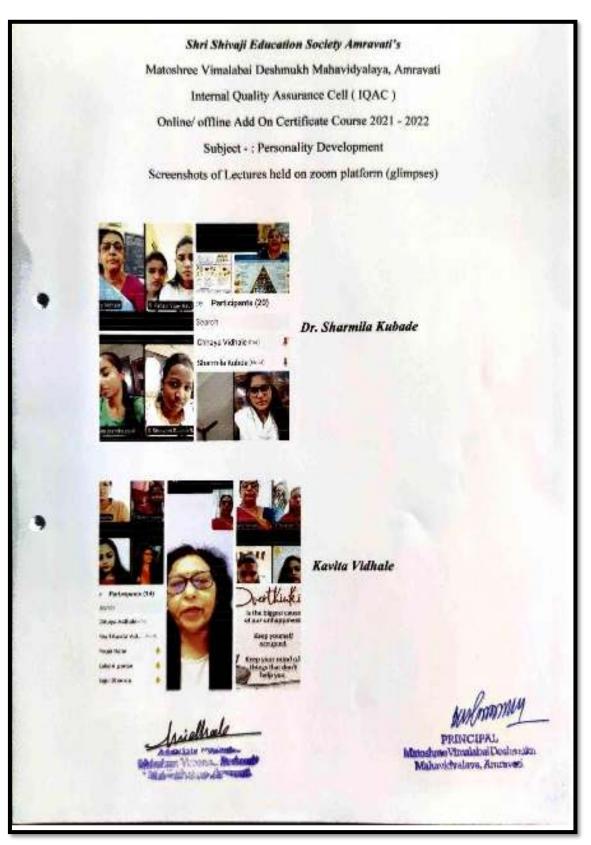

|
| 5          | 125      | Vaishnavi Jagdish Utane     | A      | Â     | p     | P     | P     | A     | P       | 26    |
| 6          | 126      | Vaishnavi Virendra Hiwse    | P      | p     | P     | A     | D     | P     |         | - 14- |
| 7          | 127      | Amrutasubhash Chaudhory     | A      | 0     | A     | -     | p     | P     | A       | 26    |
| 8          | 128      | Asmita Shridhar parise      | P      | K     | P     | A     | P     | p     | P       |       |
| 9          | 129      | Asmita Jalandhar Aathwale   | A      | P     | D     | A     | A     | A     | A       | 20    |

Sugnature of Coardinator

ALL IN THE REAL

1-1-000

Date :

mannin

Principal PRINCIPAL Matosheee Vinalabas Desta Mahavidvalava, Anzavati

#### **Screenshot of Lectures (Online)**



|     |             | Shri Shivaji Educatio                                                                                    |                                         |
|-----|-------------|----------------------------------------------------------------------------------------------------------|-----------------------------------------|
|     |             | Matoshree Vimalabai Dealumu                                                                              |                                         |
|     |             |                                                                                                          | rance Cell ( IQAC )                     |
|     |             | Online Add On Co