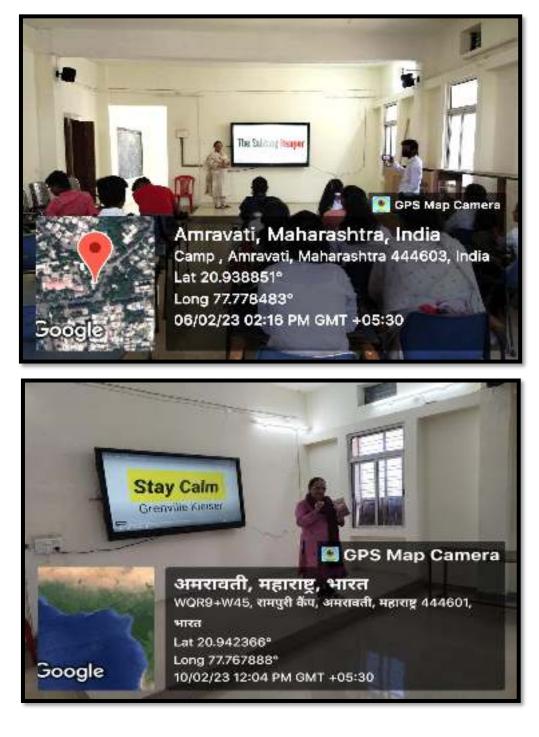

The major initiatives of IQAC are : 1. Introduction of Add-on Certificate courses introduced viewing changing trends of the market and increased competitions. Skilled manpower is the need of hour. It helped the students to acquire additional skills. Students found these skills useful in their higher education and elevating their confidence level. 2. Organizing Webinar Series by all the departments of the institute using ICT helped the students as well as teachers to used ICT tools and platform to perform academically and to listen to multi-dimensional academic scholars.