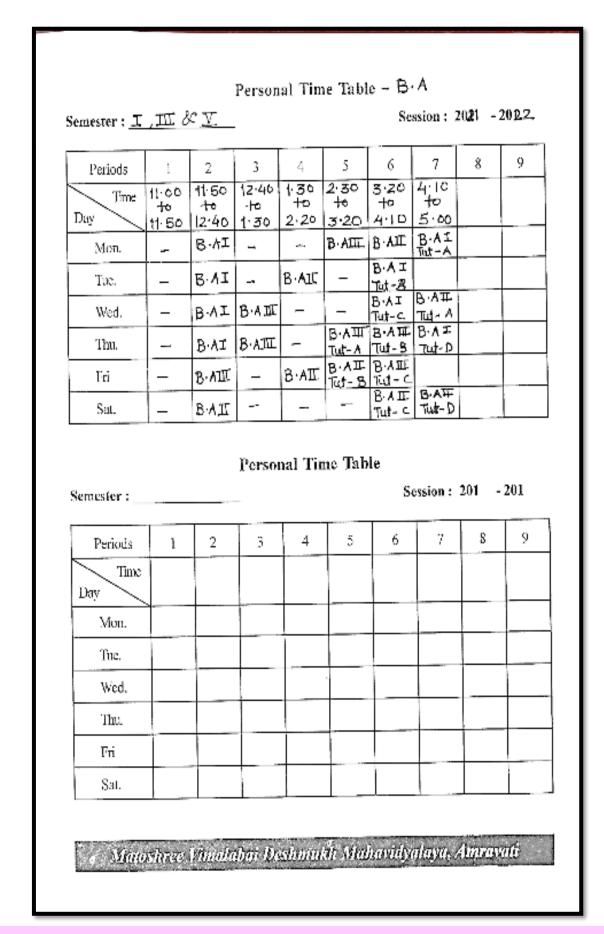

# **INDEX**

| Sr.No | Particulars                             | Page No. |
|-------|-----------------------------------------|----------|
|       | Response 6.5.1                          | 01       |
| 1     | Annual Action Plan / Outcomes           | 02-05    |
| 2     | Departmental Calendar                   | 06-09    |
| 3     | Question Bank                           | 10-35    |
| 4     | Remedial Coaching                       | 36-45    |
| 5     | Mentor - Mentee Sessions                | 46-48    |
| 6     | Daily Attendance Record                 | 49-52    |
| 7     | Daily Academic Dairies                  | 53-59    |
| 8     | API – PBAS                              | 60-76    |
| 9     | Internal Assessment Record              | 77       |
| 10    | Internal Academic Audit Record          | 78-84    |
| 11    | ICT enabled Teaching – Learning process | 85       |
|       |                                         |          |