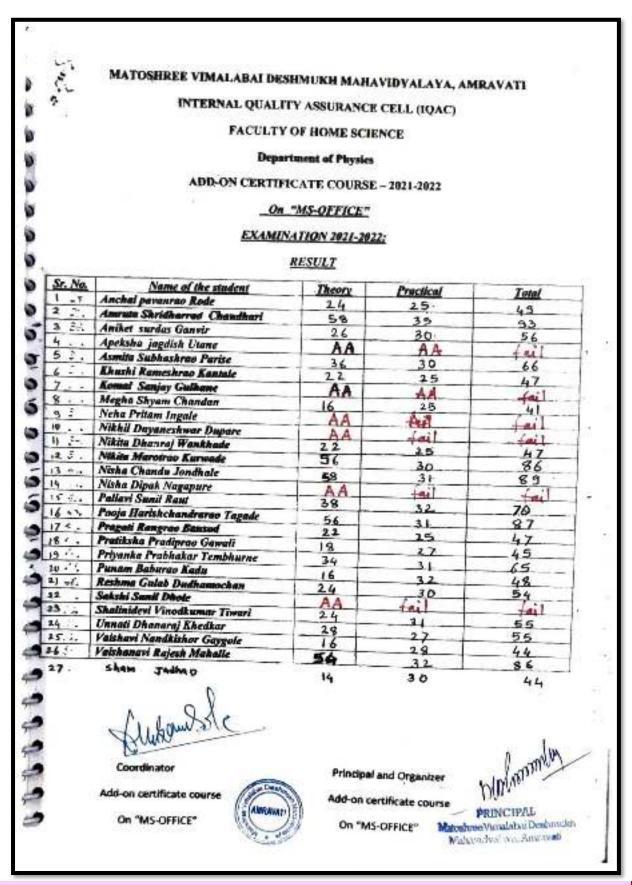

| Prof Adits<br>Gawande          |
| 1     | 5.  | 10/03/2022          | Thursday                | 7.00 to 8.00 pm | Lesson 5 : Editing Features                                                                      | Prof. Adity<br>Gawande         |

6.5.1 Internal Quality Assurance Cell (IQAC) has contributed significantly for institutionalizing the quality assurance strategies and processes.

# **Screenshot of Lecture (Online)**



6.5.1 Internal Quality Assurance Cell (IQAC) has contributed significantly for institutionalizing the quality assurance strategies and processes.



### Responses



6.5.1 Internal Quality Assurance Cell (IQAC) has contributed significantly for institutionalizing the quality assurance strategies and processes.



## **Result Sheet**

6.5.1 Internal Quality Assurance Cell (IQAC) has contributed significantly for institutionalizing the quality assurance strategies and processes.

| Shri Shivaji I                                    | Education Society, Amravati's                               |
|---------------------------------------------------|-------------------------------------------------------------|
| MATOSHREE VIMALABAI DI                            | ЕЗИМИКН МАНАVIDYALAYA, АМКАVАП                              |
| INTERNAL QUAL                                     | CITYASSURANCE CELL (IQAC)                                   |
| C                                                 | ertificate                                                  |
| 그 가지 않아요. 이 같은 것 같은 | has participated in