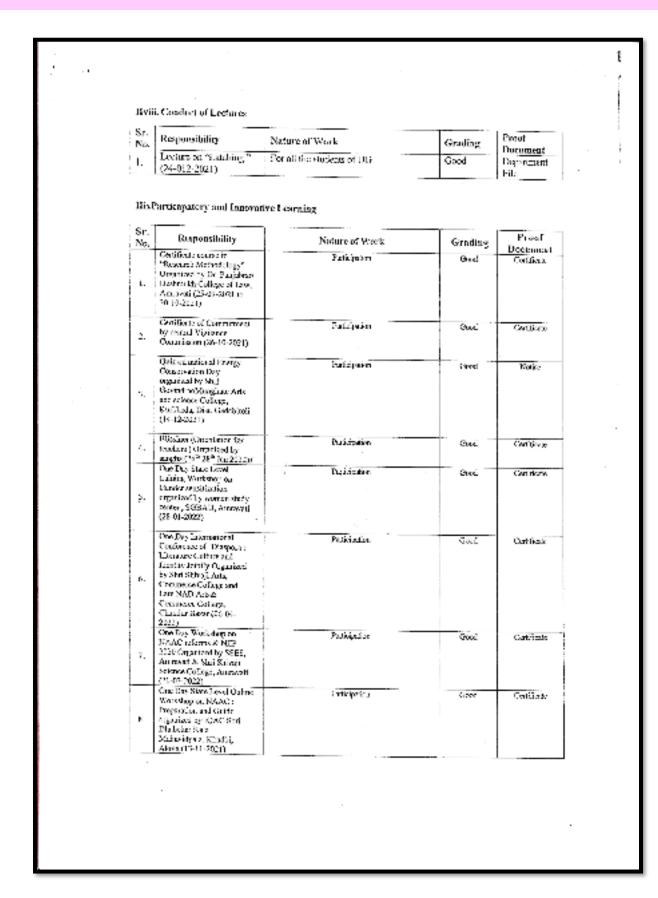

All the sections and departments in the institution abide by the institutional norms, set by IQAC, such as timely preparation of timetable, distribution of workload, preparation of annual teaching plans by all faculty members, conduction of unit test, question bank, seminars, remedial classes, Mentor - Mentee sessions, submission of records in due time, Attendance, diaries, results analysis, feedback analysis etc. IQAC also made it mandatory to all the regular faculties to submit the duly filled API - PBAS to IQAC for scrutiny. The Internal Academic Audit committee also review and regulates the practices. The outcomes of the audit and the recommendation are communicated to the respective departments by the IQAC for further action. ICT facilities are strengthened for better teaching - learning outcomes. Library software and N-List developed and laboratories are upgraded.

The major initiatives of IQAC are : 1. Introduction of Add-on Certificate courses introduced viewing changing trends of the market and increased competitions. Skilled manpower is the need of hour. It helped the students to acquire additional skills. Students found these skills useful in their higher education and elevating their confidence level. 2. Organizing Webinar Series by all the departments of the institute using ICT helped the students as well as teachers to used ICT tools and platform to perform academically and to listen to multi-dimensional academic scholars.