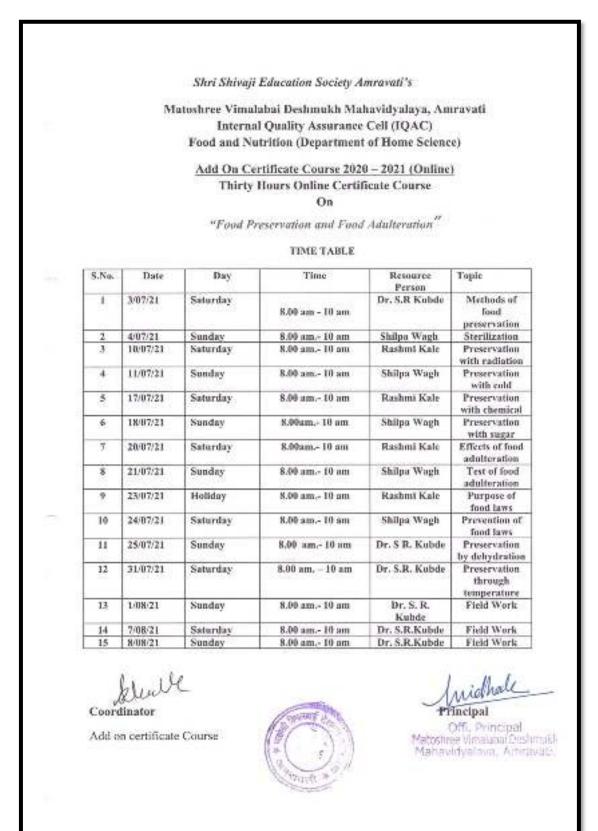

mar B. Shilks She Shikiji Educative Sectory, Associati Ourward No. NVT64: 1 8 1 1202 Date: 210.7/2021 Invitation Letter To, Miss Rashmi kale Matostree Vinlabai Deshmukh, Mahavidyalaya, Amravat N. Rashmi Madam We are glad to invite you as the Resource Person on 1.0/07/21 For engaging Session on Treservation radiation in the Add- on course mith Food Adulteration Entitled Food TVQ. Nath in Faculty of Home Science/under Internal Quality By Department of Food Assurance Cell[IQAC] during- Academic Session 2020 - 202 Convener Add on certificate course Principal Offi, Princip. Matoshree Vimalabai Destamush Mahavidyalaya, Amravati.

6.5.1 Internal Quality Assurance Cell (IQAC) has contributed significantly for institutionalizing the quality assurance strategies and processes.

#### **Time Table**



6.5.1 Internal Quality Assurance Cell (IQAC) has contributed significantly for institutionalizing the quality assurance strategies and processes.

#### **Screenshots of Lectures**



6.5.1 Internal Quality Assurance Cell (IQAC) has contributed significantly for institutionalizing the quality assurance strategies and processes.

#### **Examination Time Table**

#### Shri Shivaji Education Society Amravati's

Matoshree Vimalabai Deshmukh Mahavidyalaya, Amravati

Internal Quality Assurance Cell ( IQAC )

Online Add On Course 2020- 2021

Subject - : Food Preservation and Food Adulteration

Time Table of the Examination :

| Sr. No. | Date       | Programme                        |
|---------|------------|----------------------------------|
| 1       | 12/08/2021 | Final Exam – Online(Google