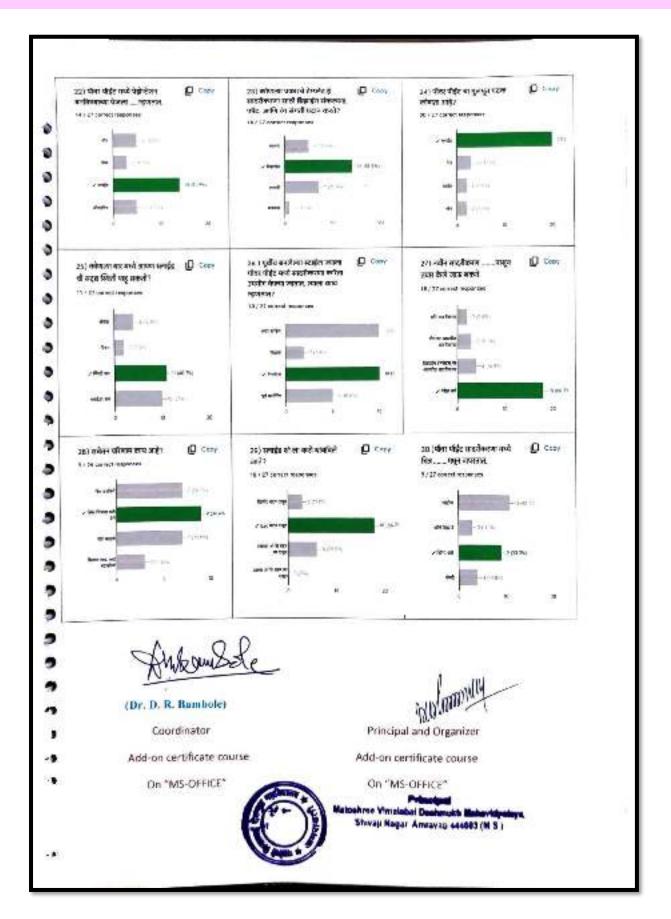

r>Gawande         |
| 1     | 6.  | 11/03/2022          | Friday                  | 7.00 to 8.00 pm | Lesson 6 : Paragraph<br>Formatting                                                               | Prof Adits<br>Gawande          |
| 1     | 5.  | 10/03/2022          | Thursday                | 7.00 to 8.00 pm | Lesson 5 : Editing Features                                                                      | Prof. Adity<br>Gawande         |

6.5.1 Internal Quality Assurance Cell (IQAC) has contributed significantly for institutionalizing the quality assurance strategies and processes.

# **Screenshot of Lecture (Online)**



6.5.1 Internal Quality Assurance Cell (IQAC) has contributed significantly for institutionalizing the quality assurance strategies and processes.



### Responses



6.5.1 Internal Quality Assurance Cell (IQAC) has contributed significantly for institutionalizing the quality assurance strategies and processes.



## **Result Sheet**

6.5.1 Internal Quality Assurance Cell (IQAC) has contributed significantly for institutionalizing the quality assurance strategies and processes.

| Shri Shivaji I                                    | Education Society, Amravati's                               |
|---------------------------------------------------|-------------------------------------------------------------|
| MATOSHREE VIMALABAI DI                            | ЕЗИМИКН МАНАVIDYALAYA, АМКАVАП                              |
| INTERNAL QUAL                                     | CITYASSURANCE CELL (IQAC)                                   |
| C