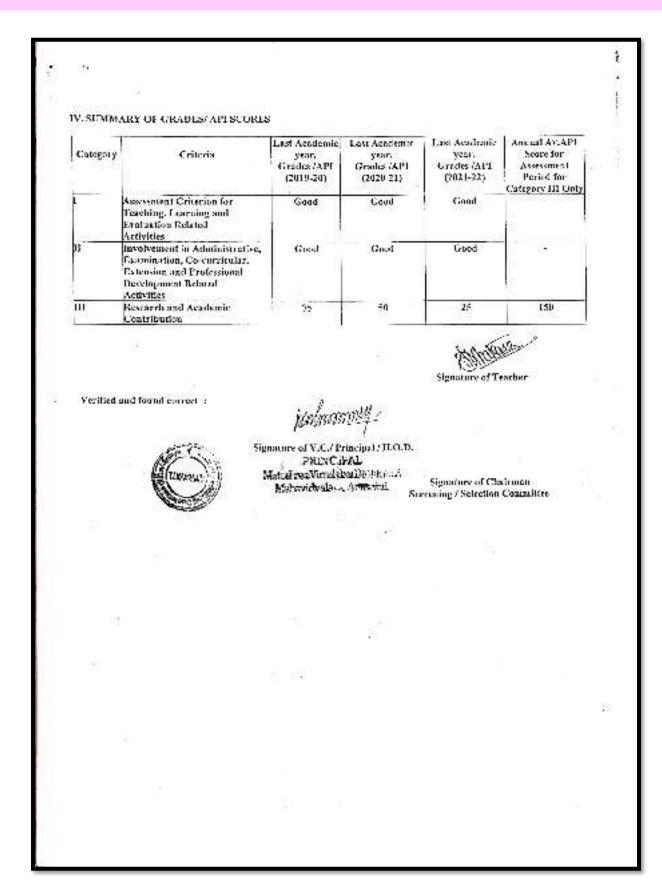

|                                                                                       |
| Yerilia          | f and f              | wand correct :                                                |                                                                                                                                                      | Yolmonit<br>. and any                                                                                        | Signature of Te                                                                                                                                        | acher                                                  |                                                                                       |



|   |