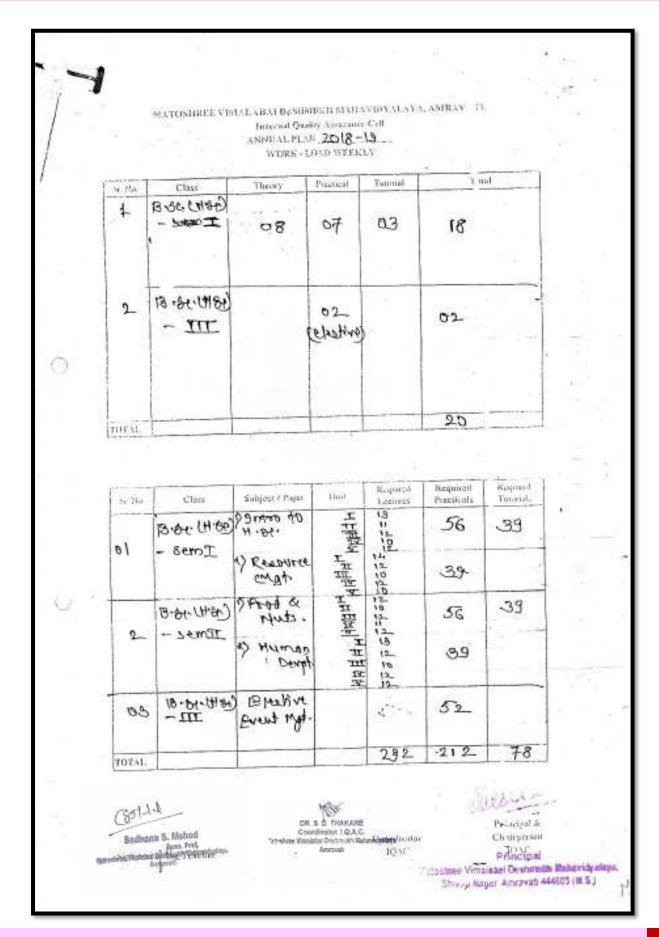

#### **Annual Action Plan**

6.5.1 Internal Quality Assurance Cell (IQAC) has contributed significantly for institutionalizing the quality assurance strategies and processes.

6.5.1 Internal Quality Assurance Cell (IQAC) has contributed significantly for institutionalizing the quality assurance strategies and processes.