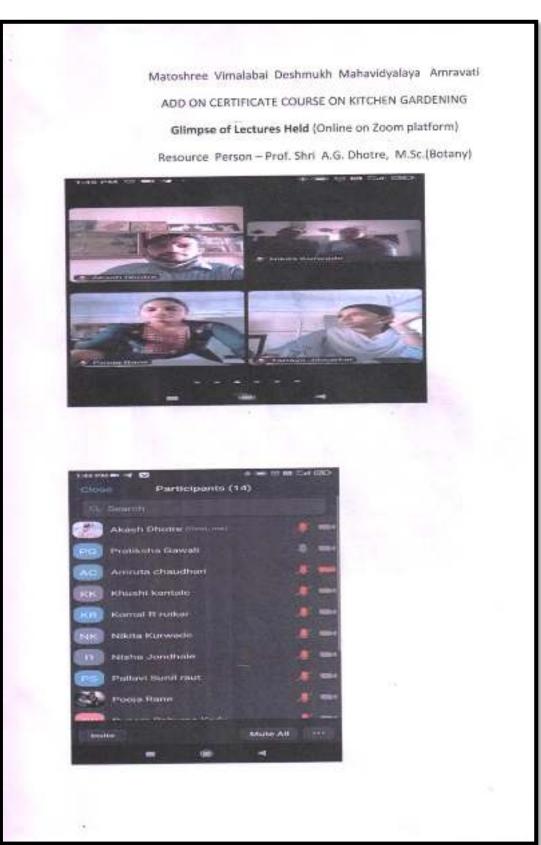

# IQAC Strategy - 1 Add -on-Certificate Courses

# Contents

| Sr.No | Add- on Certificate Courses              | Page No |
|-------|------------------------------------------|---------|
|       | 2017-2018                                | 86      |
| 1     | Anchoring – An Art for Employability     | 87-100  |
|       | 2018-2019                                |         |
| 2     | Soil Testing & Fertilizer Recommendation | 101-117 |
| 3     | Calligraphy Skills                       | 118-130 |
|       | 2019-2020                                |         |
| 4     | Hindi Grammar & Communication Skills     | 131-143 |
| 5     | Calligraphy Skills                       | 144-155 |
|       | 2020-2021                                |         |
|       | CDC Approval Letter for Add on Courses   | 156     |
| 6     | Food Preservation & Food Adulteration    | 157-182 |
| 7     | English Grammar & Communication Skills   | 183-218 |
| 8     | Management Of Natural Resources          | 219-243 |
| 9     | Flower Arrangement                       | 244-271 |
| 10    | Kasuti Embroidery & it's application     | 272-298 |
|       | 2021-2022                                |         |
|       | CDC Approval Letter for Add on Courses   | 299-300 |
| 11    | Personality Development                  | 301-328 |
| 12    | Media & Mass Communication               | 329-351 |
| 13    | Kitchen Gardening                        | 352-376 |
| 14    | MS –Office                               | 377-393 |
| 15    | Fundamental Rights & Duties              | 394-418 |
| 16    | Value of Money in Human development      | 419-437 |