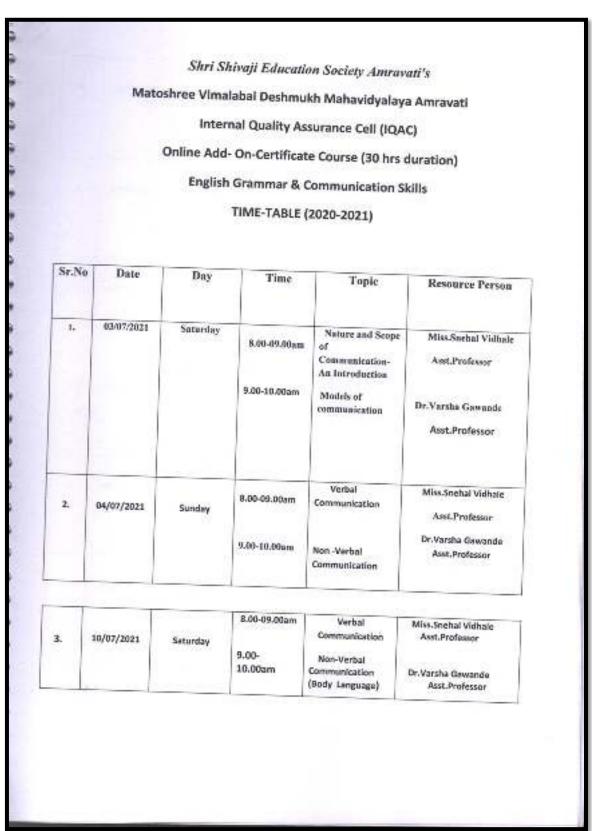

ada AMRADIATE Manavidyslaya, Arravitt

6.5.1 Internal Quality Assurance Cell (IQAC) has contributed significantly for institutionalizing the quality assurance strategies and processes.

Shri Shivajl Education Society Amravati's Matoshree Vimalabai Deshmukh Mahavidyalaya Amravati Internal Quality Assurance Cell (IQAC) ADD ON - Certificate Course (30 hrs) English Grammar & Communication Skills List Of Resource Persons ( 2020-2021) Name of the Resource Person Signature 1. Miss.Snehal Vidhale 2. Dr. Varsha Gawande 3. Dr.Manish Hole NKHOIS 4. Dr. Mariam Thomas NONE 5.Dr.Archana Dwivedi poured 6. Mr.Nilesh Gawai Gawai midhale ORIC Principal Matoshree Vinalena Deshmute Mahavid yalaya, furravati Dr. S.D.Thakare Co-Ordinator MR. AND Add-On Certificate Course(online)

**List of Resource Persons** 



### **Time table**

| 4.  | 11/07/2021 | Sunday                            | 8.00-09.00am     | Principles of<br>Effective<br>Communication      | Miss.Snehal vidhale<br>Asst.Professor |
|-----|------------|-----------------------------------|------------------|--------------------------------------------------|---------------------------------------|
|     |            |                                   | 9.00-<br>10.00am | Developing<br>Effective Messages                 | Dr.Varsha Gawande<br>Asst.Professor   |
| 5.  | 17/07/2021 | Saturday                          | 8.00-9.00am      | Principles of<br>Effective<br>Communication      | Miss.Snehal vidhale<br>Asst.Professor |
|     |            | (Trease)                          | 9.00-<br>10.00am | Barriers to<br>Communications