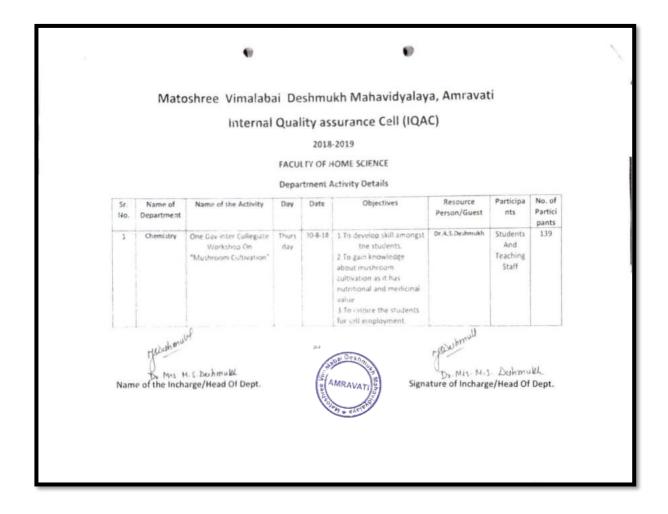

#### REPORT - 2017-18

Intercollegiate workshop on Mushroon Cultivation
Aims / Objectives :

· To develop skill

· To achieve knowledge about mushroom cultivation.

· To obtained self employment
Programme:

Dates-29.9.2017 Organiser: - Chemistry & Biochemistry
Chair person: - Principal, Dr. Sanyagita S. Deshmukh.