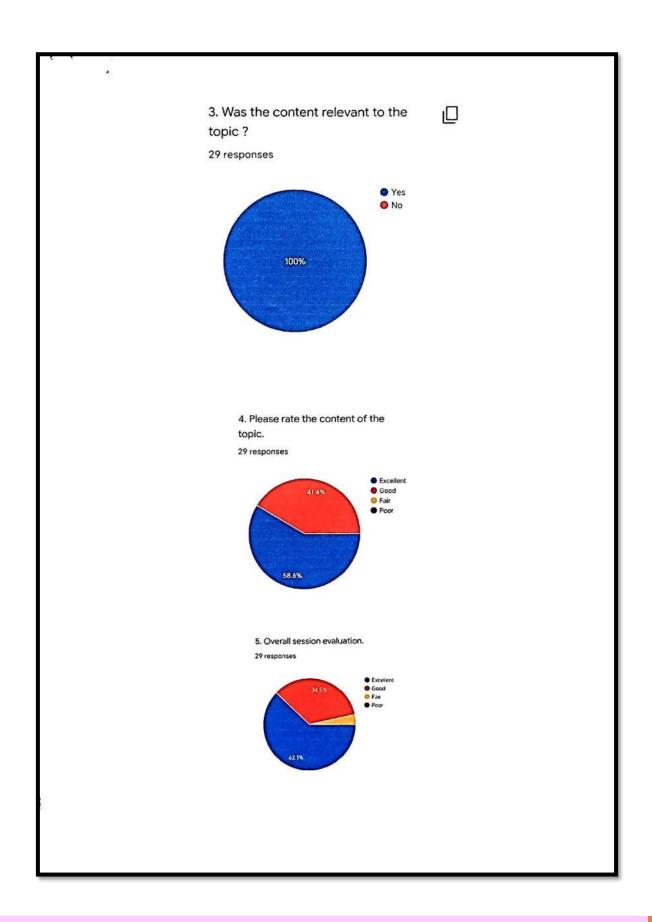

ut E-Governance helps in improving transparency, providing speedy information, dissemination, improving administrative efficiency and public services in all the aspects of education.

• No. of beneficiary of the "e- governance training workshop" - total no of teachers 15 + no. of non-teaching staff - 06

Coordinator (Dr. D. R. Bambole)

Coprdinato: I.Q.A.C. datoshree Vimalabai Deshinukh Mahavidyalaya

Amravati

Matoshree Vimalabai Deshmukh Mahaidyalaya Amravati, Under Internal Quality Assurance Cell, department of Physics organized Departmental activity:

One day "Teachers and non-teaching staff training workshop on e- governance" on 15 /07/ 2021 at 12.00 am

 Feedback Analysis of "Teachers and non-teaching staff training workshop on e- governance"





29 responses





29 responses













10. Do you have any suggestions to improve this course?

29 responses

No

No suggestions

-

Arrange the training Workshop In Future for Non - teaching staff

In this type of training workshop' add the topic like e\_governance in accountancy

In this type of traning workshop, add the topic like e- governance in accountancy.

Arrange Training program in official work

A separate workshop will organise for

A separate workshop will organise for non-teaching staff

Organise the training program on e - governed official work

On suggestions

Yes

Organize the workshop on Egovernances in Accounting in future.

Organize workshop on drafting

Organize a work shop on accountancy in future.

 No. of beneficiary of the "e- governance training workshop" – total no of teachers 15 + no. of non