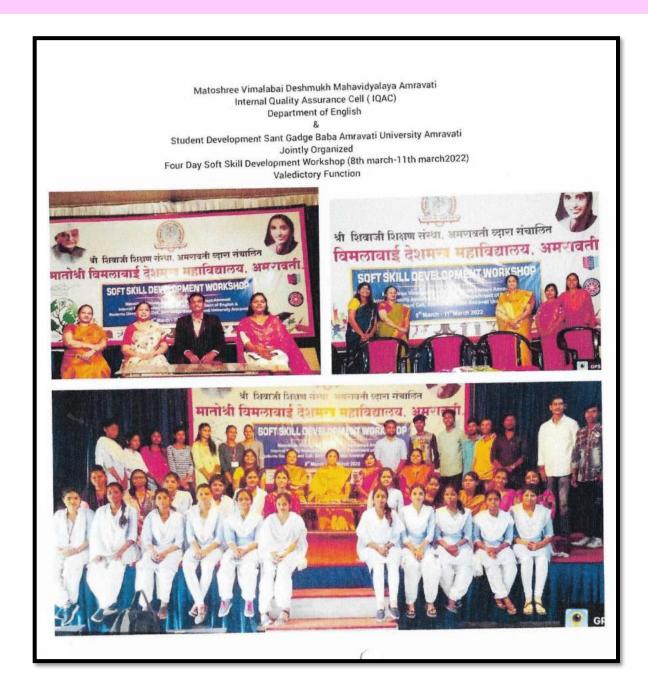

ndere                                                            |                                                       |                           |
| Dr .Mrs. S. D. Thakare<br>Co-ordinator,SSDW<br>Head,Dept. of English | AMRAVATI OF                                           | Signature<br>N.D. Autkar. |
| dend, ocp. of English                                                | ( ) ( ) ( ) ( ) ( ) ( ) ( ) ( ) ( ) ( )               | 10 4                      |
|                                                                      |                                                       |                           |
|                                                                      |                                                       |                           |

### **Glimpses**





#### **News Report**



# मातोश्री विमलाबाई देशमुख महाविद्यालयात 'सॉफ्ट स्किल डेव्हलपमेंट' कार्यशाळा

देशोत्रती वृत्तसंकलनः.

अमरावली : विकायीना उदयोग्नुख कलाना आणि देशकी जोडख करून देश्याच्या उदेशके, २५व्या अनकस्या सदमीत यक्तिमलाचा विकास कसा करावदा जाणि व्यापसायिक जाणि सामाजिक संदिग्तमध्ये प्रभावीपणे वर्धार्य करण्यासाठी त्याचे संवाद कीराज्य आणि परस्पर वर्धेशाल्ये कशी पाडवायची, पासडमांत जी दिलाती विक्रण संस्था अमरावरीच्या मानाची विपटाचाई देशमुख महाविद्यालय, अमरावती अंतरीत गुणवना हमी वक्ष.



इत्तरी विभाग आणि विदावी विकास, सर गाहमचाचा असरावनी विद्यापीठ अमरावती यांच्या संयुक्त विश्वमाने ८ मार्च ते ५० मार्च २०२२ दरम्यान साम दिवसीय सांघट रिकट इंडलपमेंट या महत्त्वपूर्ण विषयात्रस कार्यशास्त्र आयोजित करण्यात हो समेक्षर के मिसे असी रीयाज्ञासन करण्या

ची जिवाजी दिखण संस्थेचे संस्थापक अध्यक्ष स्व ड