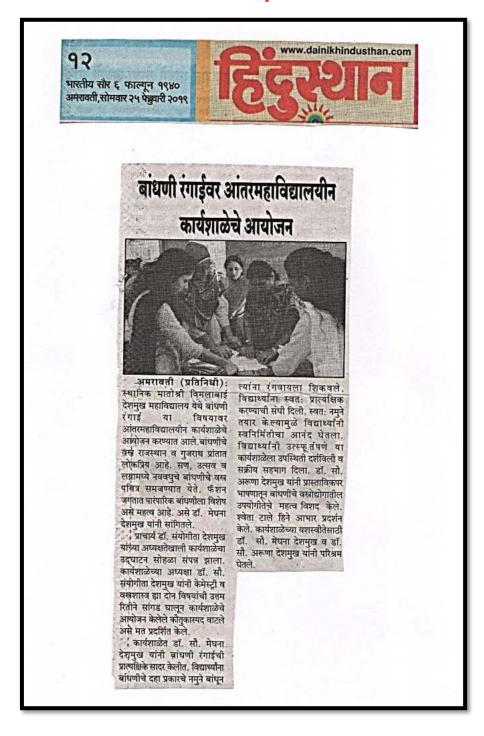

|

## **Certificate of Programme**

श्री शिवाजी शिक्षण संस्था द्वारा संचालित
मातोश्री विमलाबाई देशमुख महाविद्यालय, अमरावती
नंक द्वारा 'ब' श्रेणीने मानांकित
आंतर महाविद्यालयीन कार्यशाळा : बांधणी रंगाई

प्रमाणपत्र

प्रमाणपत्र

प्रमाणपत्र

प्रमाणपत्र

प्रमाणापत्र

#### **News Report**



#### Report

Matoshree Vimalabai Deshmukh Mahavidyalaya, Amravati UNDER INTERNAL QUALITY ASSURANCE CELL(IQAC)

Department of Physics organized

Departmental Activity: "Celebration of National Science Day" by guest Lecture
and student's speeches, Science Exhibitions on 28/02/2019:
TIME: 12.00 PM

\_\_\_\_\_\_

National Science Day is celebrated in India on 28 February each year to mark the discovery of the Raman Effect by Indian physicist Sir C. V. Raman on 28 February 1928.

In 1986, the National Council for Science and Technology Communication (NCSTC) asked the Government of India to designate February 28 as National Science Day. The event is now celebrated all over India in schools, colleges, universities and other academic,

National Science Day is celebrated to spread a message about