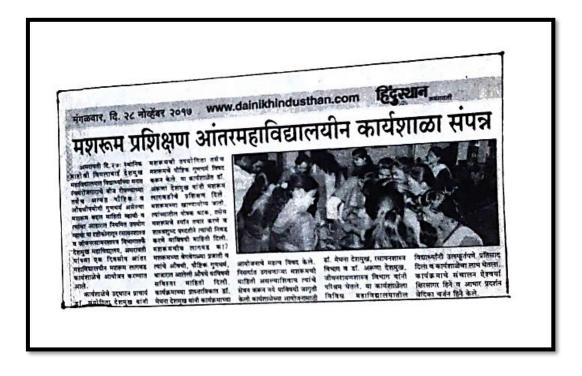

## **News Report**

# महारूम प्रारीपरण अमंतरमहाविद्यालयीन कार्यशाहा रनेपन्न

स्यानिक मानोडी विमहाबाई देशमुख मलाविद्याहयान विद्यार्थिच्या मनात स्वयंरीजगाराचे बीज रोवण्याच्या तसेच अत्यंत पीछिव व भीषधापयोगी खुणधर्म असतेल्या प्रशतम वददर माहिती खावी व त्यांचा आहारात नियमित उपयोग व्यवा या दृष्टीको नात्न रसायन शास्त्र व नीवरसायनशास्त्र विभागान्य डॉ सो संयोगिना देशमुख, प्राचार्य, मानोडी विमलाबाई देशमुख महाविद्याह्य, अमरावती यांच्या एक विवसीय आंतरमराविद्याण्यीन महान्त्रम लागवड कार्यशाकेचे आयोजन दुरमात आहे. कार्यशाहिचे उद्धारन माः प्राचार्य डाः संयोगिता देशपुरव यांनी महादमयी उपयोगिना, तसेय महादमये पोछिद गुणधर्म विषद इसन छ है। या दार्यशादेन डॉ : अक्ना देशमुख मांनी मशक्य लागवडीचे प्रशिक्षण दिते. मरादमच्या खाळ्यायाग्य जाती, त्यांच्यातील पाषड खटड, तसेन्य मुहाकमचे स्पान तयार हरते व शास्त्रश्रुद्ध पद्यतीने निवड दुर्ग याविषयी माहिनी पि्ही मशदमसीय लागवर का? महारामच्या वेगवेगळ्या प्रजाती व त्यांचे अपषदी, पारिक गुणधर्म बाजारात आहे की ओषदी याविष्यी सवस्तर माहिती दिली क्रायेत्रमान्या प्रास्ताविकान डा मेखना देशम्य यांनी हार्यह्रपाच्या आयोजनाचे मस्त्व विषद हेर्ट व निसर्गात इरावणाऱ्या मश्कमची माहिती असल्याशिवाय त्यांचे सेवन इस नये ्याविषयी जागृती हेदी कार्यशाकेच्या आयोजनासाठी डा मेखना देशपुरव , रसायनगास्त्र विभाग व डॉ अरुगा देशमुख, जीव्रसायनशास्त्र विभाग यांनी परिश्रम द्वेतते-या कार्यशाहण विविद्य मलाविद्यालयातीय विद्यार्थिती उत्स्फूर्लपणे प्रतिसाह दिला व कार्यशाबेचा लाम स्वेतला कार्यक्रमान यंचलन कु ऐस्तर्य हिरसागर हिने व आमार प्रदर्शन व वेदिका चर्जन हिने देते.