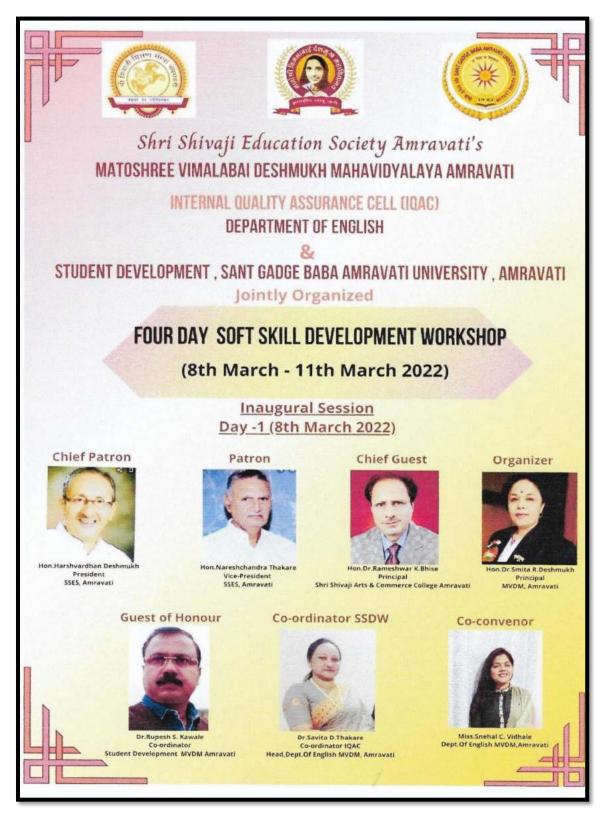

, नाटक लेखन, समाचार लेखन, सुत्रसंचालन, पत्रलेखन, रंगमंच, भाषण, कला, रिडयो वार्ता, साक्षात्कार इ. को पढाकर। इन विषयों से किस तरह रोजगार प्राप्त हो सकता है यह बताया। मीडिया और जनसंचार का महत्त्व क्या है? यह छात्रों तक पहुँचाया। और छात्र इससे अवगत हुए। ५० छात्रों ने B.A., B.Sc. Home Sci. व एम.व्ही.डी.एम. व श्रीमती केशरबाई लाहोटी के छात्रों ने सहभागिता की। कोर्स समाप्त होने पर कोर्स की समन्यक डॉ. एस.बी. वाटाणे ने पढाए गए पाठ्यविषय पर प्रश्नपत्र तैयार कर परीक्षा ली। व परीक्षा देने के बाद प्रमाणपत्र का वितरण हुआ। प्रा.डॉ. शालिनी ब. वाटाणे हिंदी विभाग समन्वयक के मार्गदर्शन में पाठ्यक्रम सफल हुआ।

Dr. Shirting S. Watane At the Professor Metro-de vinatabal Deshmul.h

MatoshreeVimalabaiDeshmut Mahavidvalaya, Amravas

### Four Day Soft Skills Development Workshop 08-11 March 2022

#### **Brochure**



|   | Date       | Time           | Activity       | Resource Person