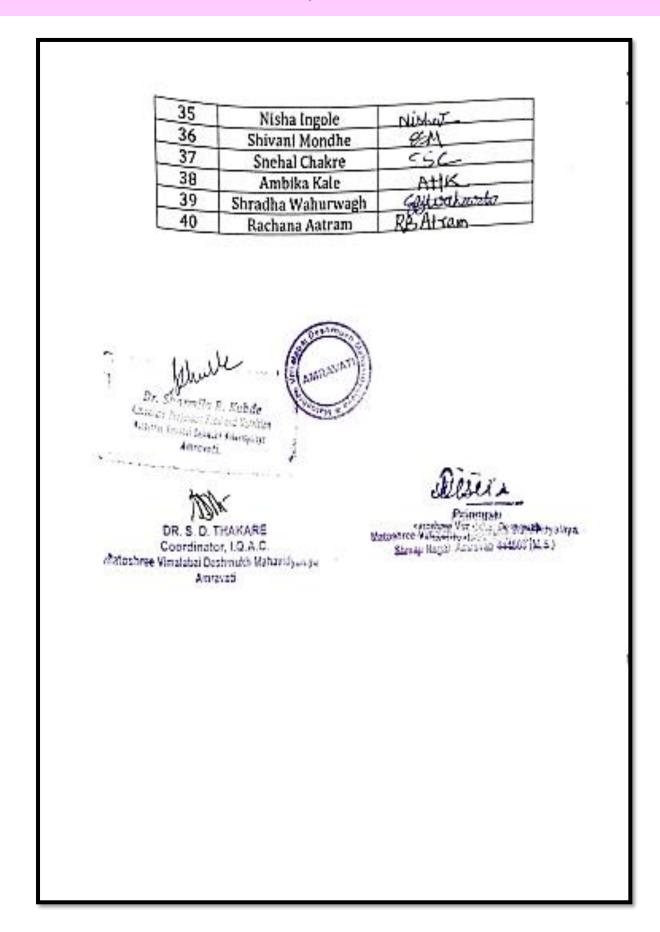

## **List Of Participants**

| -                                     | Shri Shivaji Education Society, Amravati's                                                                                                                                                                                                                                                                                                                                                                                                                                                                                                                                                                                                                                                                                                                                                                                                                                                                                                                                                                                                                                                                                                                                                                                                                                                                                                                                                                                                                                                                                                                                                                                                                                                                                                                                                                                                                                                                                                                                                                                                                                                                                     |  |
|---------------------------------------|--------------------------------------------------------------------------------------------------------------------------------------------------------------------------------------------------------------------------------------------------------------------------------------------------------------------------------------------------------------------------------------------------------------------------------------------------------------------------------------------------------------------------------------------------------------------------------------------------------------------------------------------------------------------------------------------------------------------------------------------------------------------------------------------------------------------------------------------------------------------------------------------------------------------------------------------------------------------------------------------------------------------------------------------------------------------------------------------------------------------------------------------------------------------------------------------------------------------------------------------------------------------------------------------------------------------------------------------------------------------------------------------------------------------------------------------------------------------------------------------------------------------------------------------------------------------------------------------------------------------------------------------------------------------------------------------------------------------------------------------------------------------------------------------------------------------------------------------------------------------------------------------------------------------------------------------------------------------------------------------------------------------------------------------------------------------------------------------------------------------------------|--|
| N                                     | Matoshree Vimalabai Deshmukh Mahavidyalaya, Amravati  Academic Session – 2017-18  Internal Quality Assurance Cell (IQAC)  Date: 29.9.2017                                                                                                                                                                                                                                                                                                                                                                                                                                                                                                                                                                                                                                                                                                                                                                                                                                                                                                                                                                                                                                                                                                                                                                                                                                                                                                                                                                                                                                                                                                                                                                                                                                                                                                                                                                                                                                                                                                                                                                                      |  |
|                                       |                                                                                                                                                                                                                                                                                                                                                                                                                                                                                                                                                                                                                                                                                                                                                                                                                                                                                                                                                                                                                                                                                                                                                                                                                                                                                                                                                                                                                                                                                                                                                                                                                                                                                                                                                                                                                                                                                                                                                                                                                                                                                                                                |  |
|                                       |                                                                                                                                                                                                                                                                                                                                                                                                                                                                                                                                                                                                                                                                                                                                                                                                                                                                                                                                                                                                                                                                                                                                                                                                                                                                                                                                                                                                                                                                                                                                                                                                                                                                                                                                                                                                                                                                                                                                                                                                                                                                                                                                |  |
|                                       |                                                                                                                                                                                                                                                                                                                                                                                                                                                                                                                                                                                                                                                                                                                                                                                                                                                                                                                                                                                                                                                                                                                                                                                                                                                                                                                                                                                                                                                                                                                                                                                                                                                                                                                                                                                                                                                                                                                                                                                                                                                                                                                                |  |
| Na                                    | ame of the Programme - Intercollegiate Workshop on " Mushroom Cultivation"                                                                                                                                                                                                                                                                                                                                                                                                                                                                                                                                                                                                                                                                                                                                                                                                                                                                                                                                                                                                                                                                                                                                                                                                                                                                                                                                                                                                                                                                                                                                                                                                                                                                                                                                                                                                                                                                                                                                                                                                                                                     |  |
|                                       | ame of the Faculty/ - Dr. Aruna S. Deshmukh, Biochemistrepartment  Department                                                                                                                                                                                                                                                                                                                                                                                                                                                                                                                                                                                                                                                                                                                                                                                                                                                                                                                                                                                                                                                                                                                                                                                                                                                                                                                                                                                                                                                                                                                                                                                                                                                                                                                                                                                                                                                                                                                                                                                                                                                  |  |
| ln                                    | collaboration with - Chemistry Department                                                                                                                                                                                                                                                                                                                                                                                                                                                                                                                                                                                                                                                                                                                                                                                                                                                                                                                                                                                                                                                                                                                                                                                                                                                                                                                                                                                                                                                                                                                                                                                                                                                                                                                                                                                                                                                                                                                                                                                                                                                                                      |  |
| Co                                    | o-ordinator/Convenor - Ar. Aryna S. Deshuyull                                                                                                                                                                                                                                                                                                                                                                                                                                                                                                                                                                                                                                                                                                                                                                                                                                                                                                                                                                                                                                                                                                                                                                                                                                                                                                                                                                                                                                                                                                                                                                                                                                                                                                                                                                                                                                                                                                                                                                                                                                                                                  |  |
|                                       | pairperson of the ogramme - Dr. Sanyogita S. Deshmukh, Ogramme - Principal, Matoshree Vimalabai  etails of the Guest - Deshmulch Maharidyalaya, Amt                                                                                                                                                                                                                                                                                                                                                                                                                                                                                                                                                                                                                                                                                                                                                                                                                                                                                                                                                                                                                                                                                                                                                                                                                                                                                                                                                                                                                                                                                                                                                                                                                                                                                                                                                                                                                                                                                                                                                                            |  |
| 15.                                   | TITACLERY, MAY OSTITUTE                                                                                                                                                                                                                                                                                                                                                                                                                                                                                                                                                                                                                                                                                                                                                                                                                                                                                                                                                                                                                                                                                                                                                                                                                                                                                                                                                                                                                                                                                                                                                                                                                                                                                                                                                                                                                                                                                                                                                                                                                                                                                                        |  |
|                                       | etails of the Guest Deshmulch Maharidyalaya, Amt                                                                                                                                                                                                                                                                                                                                                                                                                                                                                                                                                                                                                                                                                                                                                                                                                                                                                                                                                                                                                                                                                                                                                                                                                                                                                                                                                                                                                                                                                                                                                                                                                                                                                                                                                                                                                                                                                                                                                                                                                                                                               |  |
|                                       |                                                                                                                                                                                                                                                                                                                                                                                                                                                                                                                                                                                                                                                                                                                                                                                                                                                                                                                                                                                                                                                                                                                                                                                                                                                                                                                                                                                                                                                                                                                                                                                                                                                                                                                                                                                                                                                                                                                                                                                                                                                                                                                                |  |
|                                       | • Name - Dr. Aruna S. Deshmulch • Designation - Professor,                                                                                                                                                                                                                                                                                                                                                                                                                                                                                                                                                                                                                                                                                                                                                                                                                                                                                                                                                                                                                                                                                                                                                                                                                                                                                                                                                                                                                                                                                                                                                                                                                                                                                                                                                                                                                                                                                                                                                                                                                                                                     |  |
| Fa                                    | <ul> <li>Name - Dr. Aruna S. Deshmulch</li> <li>Designation - Professor,</li> <li>Name of the Institute- Matachree Vimalabai Deshmulch</li> </ul>                                                                                                                                                                                                                                                                                                                                                                                                                                                                                                                                                                                                                                                                                                                                                                                                                                                                                                                                                                                                                                                                                                                                                                                                                                                                                                                                                                                                                                                                                                                                                                                                                                                                                                                                                                                                                                                                                                                                                                              |  |
| Fo                                    | • Name - Dr. Aruna S. Deshmulch • Designation - Professor,                                                                                                                                                                                                                                                                                                                                                                                                                                                                                                                                                                                                                                                                                                                                                                                                                                                                                                                                                                                                                                                                                                                                                                                                                                                                                                                                                                                                                                                                                                                                                                                                                                                                                                                                                                                                                                                                                                                                                                                                                                                                     |  |
| Fo                                    | Name     Dr. Aruna S. Deshmulh     Designation     Professor,     Name of the Institute-     Maharidyalaya, Amt     No. Name of the Students     Signatures                                                                                                                                                                                                                                                                                                                                                                                                                                                                                                                                                                                                                                                                                                                                                                                                                                                                                                                                                                                                                                                                                                                                                                                                                                                                                                                                                                                                                                                                                                                                                                                                                                                                                                                                                                                                                                                                                                                                                                    |  |
| Fo<br>Sr.                             | Name     Dr. Aruna S. Deshmukh     Professor,     Name of the Institute-     Maharidyalaya, Amt     Name of the Students     Name of the Students     Name of the Students  Name of the Students  Name of the Students  Name of the Students  Name of the Students  Name of the Students  Name of the Students  Name of the Students  Name of the Students  Name of the Students  Name of the Students  Name of the Students  Name of the Students  Name of the Students  Name of the Students  Name of the Students  Name of the Students  Name of the Students  Name of the Students                                                                                                                                                                                                                                                                                                                                                                                                                                                                                                                                                                                                                                                                                                                                                                                                                                                                                                                                                                                                                                                                                                                                                                                                                                                                                                                                                                                                                                                                                                                                         |  |
| Fo Sr. 1. 2. 3.                       | Name     Dr. Aruna S. Deshmukh     Professor,     Name of the Institute-     Maharidyalaya, Amt.  Maharidyalaya, Amt.  No. Name of the Students Signatures  Nama Subhash Ingale Ohyalp.                                                                                                                                                                                                                                                                                                                                                                                                                                                                                                                                                                                                                                                                                                                                                                                                                                                                                                                                                                                                                                                                                                                                                                                                                                                                                                                                                                                                                                                                                                                                                                                                                                                                                                                                                                                                                                                                                                                                        |  |
| Fo Sr. 1. 2. 3. 4.                    | Name - Dr. Aruna S. Deshmulch  Designation - Professor,  Name of the Institute- Matachree Vimalabai Deshmulch Maharidyalaya, Amt.  Mollowing members attended the programme:  No. Name of the Students Signatures  Name of the Institute- Matachree Visitary Ambane  Name of the Institute- Matachree Vimalabai Deshmulch  Maharidyalaya, Amt.  No. Name of the Students Signatures  Name of the Institute- Matachree Vimalabai Deshmulch  Maharidyalaya, Amt.  No. Name of the Students Signatures  Name of the Institute- Matachree Vimalabai Deshmulch  Maharidyalaya, Amt.  No. Name of the Students Signatures  Name of the Students Signature |  |
| Fo Sr. 1. 2. 3. 4. 5.                 | Name - Dr. Aruna S. Deshmulch  Designation - Professor.  Name of the Institute- Matachree Vimalabai Deshmulch Maharidyalaya, Amt.  Mollowing members attended the programme:  No. Name of the Students Signatures  Name of the Institute- Maharidyalaya, Amt.  No. Name of the Students Signatures  Name of the Students Signatur |  |
| Fo Sr. 1. 2. 3. 4. 5. 6.              | Name Designation Professor,  Name of the Institute- Matachree Vimalabai Deshmulh Maharidyalaya, Amt Mollowing members attended the programme: No. Name of the Students Signatures  Numrata Subhash Ingale Abequalo. Vijay Saykumear Ambare Parimal Ganesh Gedam Pranal Kishoroao Kadu Acadu Ku Pradhnya Himmatrao Dhawane. Ku JhyoStahan. Thote                                                                                                                                                                                                                                                                                                                                                                                                                                                                                                                                                                                                                                                                                                                                                                                                                                                                                                                                                                                                                                                                                                                                                                                                                                                                                                                                                                                                                                                                                                                                                                                                                                                                                                                                                                                |  |
| Fo Sr. 1. 2. 3. 4. 5. 6. 7.           | Name  Designation  Professor,  Name of the Institute- Matochree Vimalabai Deshmulch Maharidyalaya, Amt  Mollowing members attended the programme:  No. Name of the Students  Signatures  Numratu Subhash Ingale  Wijay Jaykumeur Ambane  Panimal Ganesh Gedam  Pranaw Kishornao Kadu.  Ranaw Kishornao Kadu.  Ku Pradhnya Himmatrao Dhawane.  Ku Thyostaran. Thote  Ku Januja Alhok Kafole, Txalole                                                                                                                                                                                                                                                                                                                                                                                                                                                                                                                                                                                                                                                                                                                                                                                                                                                                                                                                                                                                                                                                                                                                                                                                                                                                                                                                                                                                                                                                                                                                                                                                                                                                                                                            |  |
| Fo Sr. 1. 2. 3. 4. 5. 6. 7. 8.        | Name  Designation  Professor,  Name of the Institute- Matachree Vimalabai Deshmulch Maharidyalaya, Amt.  Mollowing members attended the programme:  No. Name of the Students  Signatures  Nemyate Subhash Ingale Otherale.  Vijay Jaykumeur Ambane Virambane  Parimal Ganesh Gedam Plan  Pranal Kishoroao Kadu Dladu  Ku Pradhnya Himmatrao Dhawane.  Ku Inyostaran. Thote Thospale                                                                                                                                                                                                                                                                                                                                                                                                                                                                                                                                                                                                                                                                                                                                                                                                                                                                                                                                                                                                                                                                                                                                                                                                                                                                                                                                                                                                                                                                                                                                                                                                                                                                                                                                            |  |
| For Sr. 1. 2. 3. 4. 5. 6. 7. 8. 9.    | Name Dr. Aruna S. Deshmulch Designation Professor,  Name of the Institute- Maharidyalaya, Amt.  Moharidyalaya, Ambare  V.) Ambare  Parimal Ganesh Gedam Glam  Pranau Kishoroao Kadu.  Mu Pradhnya Himmatrao Dhawane.  Mu Thyostahan. Thote  Ku Thyostahan. Thote  Ku Janja Alhok Katole.  Ku Agcha Pendlikaya Dakhade A.P. Dakhode  Ku Prajkta Dadasao Gawai P.D. Gaussi.                                                                                                                                                                                                                                                                                                                                                                                                                                                                                                                                                                                                                                                                                                                                                                                                                                                                                                                                                                                                                                                                                                                                                                                                                                                                                                                                                                                                                                                                                                               |  |
| Fo Sr. 1. 2. 3. 4. 5. 6. 7. 8.        | Name Dr. Aruna S. Deshmulch Designation Professor,  Name of the Institute- Matachree Vimalabai Deshmulch Maharidyalaya, Amt.  Mollowing members attended the programme: No. Name of the Students Signatures  Numrata Subhash Ingale Abyalp.  Vijay Saykumeur Ambare Parimal Ganesh Gedam Pranal Kishorda Kadu Alaba Ku Pradhnya Himmatrao Dhawane Ku ThyoStaran. Thate Ku Janja Ashak Katale Ku Pagikia Dadasao Guwai P.D. Gaussi.                                                                                                                                                                                                                                                                                                                                                                                                                                                                                                                                                                                                                                                                                                                                                                                                                                                                                                                                                                                                                                                                                                                                                                                                                                                                                                                                                                                                                                                                                                                                                                                                                                                                                             |  |
| For Sr. 1. 2. 3. 4. 5. 6. 7. 8. 9.    | Name Designation Professor Name of the Institute- Matachree Vimalabai Deshmulch Maharidy alaya, Amt Mollowing members attended the programme: No. Name of the Students Signatures  Nemyata Subhash Ingale Wijay Jaykumeur Ambane Parimal Ganesh Gedam Pranaw Kishordan Kadu Quadu Ku Pradhnya Himmatran Dhawane. Hawane: Ku Inyostaran Thote Ku Janja Ashak Katole Ku Aachal Pendlikan Dakhade A.P. Dakhode Ka Prajkta Dadasao Guwai P.D. Gaussi Ru Chitta Britto Tapole Gayde                                                                                                                                                                                                                                                                                                                                                                                                                                                                                                                                                                                                                                                                                                                                                                                                                                                                                                                                                                                                                                                                                                                                                                                                                                                                                                                                                                                                                                                                                                                                                                                                                                                 |  |
| Fo Sr. 1. 2. 3. 4. 5. 6. 7. 8. 9. 10. | Name Designation Professor Name of the Institute- Matachree Vimalabai Deshmulch Maharidy alaya, Amt Mollowing members attended the programme: No. Name of the Students Signatures  Nemyata Subhash Ingale Otherale. Vijay Saykumeur Ambane Panimal Ganesh Gedam Pranaw Kishostao Kadu Okadu Ku Pradhnya Himmatrao Dhawane. Hawane: Ku Inyostaran Thote Ku Janja Ashak Kafole Ku Janja Ashak Kafole Ku Pagikta Dadarao Gawai Ru Chitra Britisto Takok  Ku Chitra Britisto Takok  Ku Manali Ganal Ahawane  Ru Mahade  Ku Manali Ganal Ahawane                                                                                                                                                                                                                                                                                                                                                                                                                                                                                                                                                                                                                                                                                                                                                                                                                                                                                                                                                                                                                                                                                                                                                                                                                                                                                                                                                                            |  |

| 14. | Ku. Realiksha Go. Fefare                             | (Present       |
|-----|------------------------------------------------------|----------------|
| 15. | ku Priva V. Wankhack                                 | Parotchown.    |
| 16. | Ky Kircin D. Pateine                                 | Reutone        |
| 17. | ku shroushtis Thosar                                 | Trosale Saidya |
| 18. | Ku. Sapang S. Vaidya                                 | (S) cudyg      |
| 19. | Kai Aranali D. Nandome                               | Brandons       |
| 20. | Ku. Rutuja S. Patil                                  | Rutuga         |
| 21. | ku Ashvini S. Jawarkan                               | Pshire !!      |
| 22. | Ky Rakha D. Kahdalkare                               | K.D. Kanacinge |
| 23. | ku. mohini R. chute                                  | Orenius        |
| 24. | VII. Aniali D. Tawolko                               | A.D. Tavabe    |
| 25. | Ku Kanchan M. Waghmuss                               | ( confimete    |
| 26. | Ky. Anjali B. Tayde                                  | Patrile        |
| 27. | Ku. DiPti R. Trakdre                                 | DR. Thakare.   |
| 28. | Ku, Trupti B. Bhalergo.                              | Bhalosoo:      |
| 29. | K4. Payal S. Roldke                                  | Pa. Radre.     |
| 30. | Ky. Ambika H kelle                                   | Akerk          |
| 31. | Ky Postenky s. Proise<br>Ky Jaishnee R. Jaiswal.     | Parke.         |
| 32. | KIL Taishree R- Frisurel                             | RI             |
| 33. | Liu Samiksha B. Nagalve.                             | Smardie.       |
| 34. | Ku. Paromethwari V. Pinjarkar                        | Pirjarkar      |
| 35. | Ku. Raishri R. Bhoge.                                | (Kighade       |
| 36. | Ku Kinti Poradio taube                               | (dight)        |
| 37. | My. Nena Vasont Bruyon                               | layery         |
| 38. | Ky. Neha Vasont Bhuyon<br>Ky. dhanashzi Rajesh Kombe | Akenso         |
| 39. | Ku. Dipali R. Chimote                                | @himo te       |
| 40. | tu. Drehal K. Pedhikaz                               | @poetheku25    |
| 41. | Ku. Shiyani R. Bobade.                               | plotoide       |
| 42. | ket Shubhangs & Ingalo                               | Singale.       |
| 43. | ky Reagati P. mahad                                  | Grados         |
| 44. | le. Anjaci O. tharate                                | Manate         |
| 45. | ky Manju D kharate                                   | Dyborate 1     |
| 46. | I'vi Nikita A. nhandae,                              | torang - de.   |
| 47. | ku. Mayyai B. Lokhande                               | myokhani       |
| 48. | Lu Ansti T. Crisi                                    | Chett          |
| 49  | Ku, Frati m, merthan                                 | Amobile        |

Principal

| 51  | ky. Roshani Deshmukh                      | Deshowith                        |
|-----|-------------------------------------------|----------------------------------|
| 52  | Ky Megha Dhone                            | Bellhope                         |
| 53  | Ku Ravina Tadhao                          | Hadhao                           |
| 54  | Ku Kajal Pande                            | Parolo                           |
| 55  | Ku Kajal Pande<br>Ku Samrudhi Badre       | Samoudli                         |
| 56  | ku Palavi nimbalkar                       | A COLORINA                       |
| 57  | Ky. Dipali · Patil                        | D. Gr. Patil                     |
| 58  | Ku. Ashvini P. Chinhose.                  | Aliphose -                       |
| 59  | Kw. Apeksha T. Keyataka                   | a Leksha                         |
| 60  | How Tometa M. Grodam                      | Tredom                           |
| 61  | Kel. Todashai K. Ade                      | J.k. Ade                         |
| 62  | Ku. Jodashnik. Ade<br>Ku. Anati G. Mahore | · A. G-Mahore                    |
| 63  | Ky. Shivani N. Pohokar                    | Indidus                          |
| 64  | ky. yygontasi kadve                       | & Tade                           |
| 65  | Ku. Papiha Chaukhonde                     | Authority.                       |
| 66  | hu: Bhagyuhei Vinchukar                   | Shagyshii.                       |
| 67  | Ku Monali Sha meshkam                     | moshuam                          |
| 68  | ku harshali s. Thengale                   | Destali                          |
| 69  | Lu mamta R. masaram                       | morcan                           |
| 70  | ku, mangla s. khadse                      | mskhadse'                        |
| 71  | 0                                         | 3 100                            |
| 72  |                                           |                                  |
| 73  |                                           |                                  |
| 74  |                                           |                                  |
| -75 |                                           |                                  |
| 76  |                                           |                                  |
| 77  |                                           |                                  |
| 78  |                                           |                                  |
| .79 |                                           |                                  |
| 80  |                                           |                                  |
| 81  |                                           |                                  |
| 82  |                                           | · ·                              |
| 8.3 | -                                         |                                  |
| 84  |                                           |                                  |
| 85  |                                           |                                  |
| 86  |                                           |                                  |
| 81  | <u>k</u>                                  |                                  |
|     | ir, I.G.A.C.<br>shnoith Mahevidyaleya     | Principulate Mahavidyalaya Ameri |