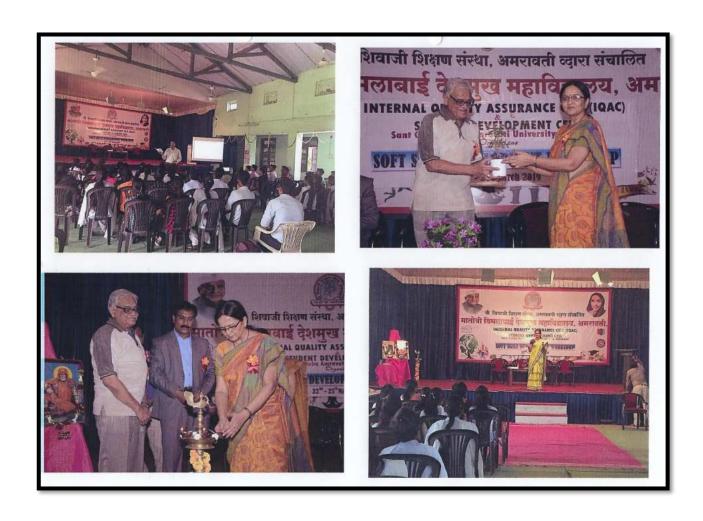

| >  | Workshop on Cake, Bread and Chocolate Making (23/12/2019)  | 50-55   |
|----|------------------------------------------------------------|---------|
| >  | One Day Workshop on Intellectual Property Rights           | 56-63   |
|    | (19/03/2021)                                               |         |
| >  | One Day Webinar on Embroidery, Business Ideas and          | 64-66   |
|    | Opportunities. (10/01/2022)                                |         |
| 4. | Collaborative Quality Initiatives                          | 67      |
| >  | Four Day Soft Skill Development Workshop in association    | 68-78   |
|    | with Student Development Cell SGBAU, Amravati -            |         |
|    | (22/03/2019 to 25/03/2019)                                 |         |
| >  | Add-on Certificate Course in Hindi Bhasha Vyakaran evam    | 79-90   |
|    | Sanchar Kaushalya in collaboration with Kesharbai Lahoti   |         |
|    | Mahavidyalaya, Amravati. (12/02/2020 to 04/03/2020)        |         |
| >  | International Webinar on Effect of Covid -19 on Human      | 91-97   |
|    | Society organized in collaboration with Indian Accounting  |         |
|    | Association - Thane Branch (17/05/2020)                    |         |
| >  | Inter-Collegiate General Knowledge Quiz Competition on     | 98-103  |
|    | English Grammar and Vocabulary in collaboration with       |         |
|    | MJFM,Amravati (05/10/2021)                                 |         |
| >  | University Level Webinar on NEP 2020 in collaboration with | 104-118 |
|    | Mahatma Jyotiba Fule Mahavidyalaya, Amravati. and          |         |
|    | SGBAU, Amravati- (26/12/2021)                              |         |
| >  | Intercollegiate Hindi General Knowledge Competition in     | 119-124 |
|    | Collaboration with Smt. Kesharbai Lahoti Mahavidyalaya,    |         |
|    | Amravati – (10/01/2022)                                    |         |
| >  | One Day Seminar and Intercollegiate Science Model and      | 125-132 |
|    | Poster Exhibition/Competition on The Non-Conventional      |         |
|    | Energy Sources for the Rural Development organized in      |         |
|    | collaboration with Indian Science Congress Association,    |         |
|    | Kolkata. (28/02/2022)                                      |         |
| >  | Workshop cum Awareness Programme on Intellectual Property  | 133-139 |
|    | Rights (IPR) Organized in association with National        |         |
|    | Intellectual Property Awareness Mission (NIPAM )           |         |
|    | (19/05/2022)                                               |         |