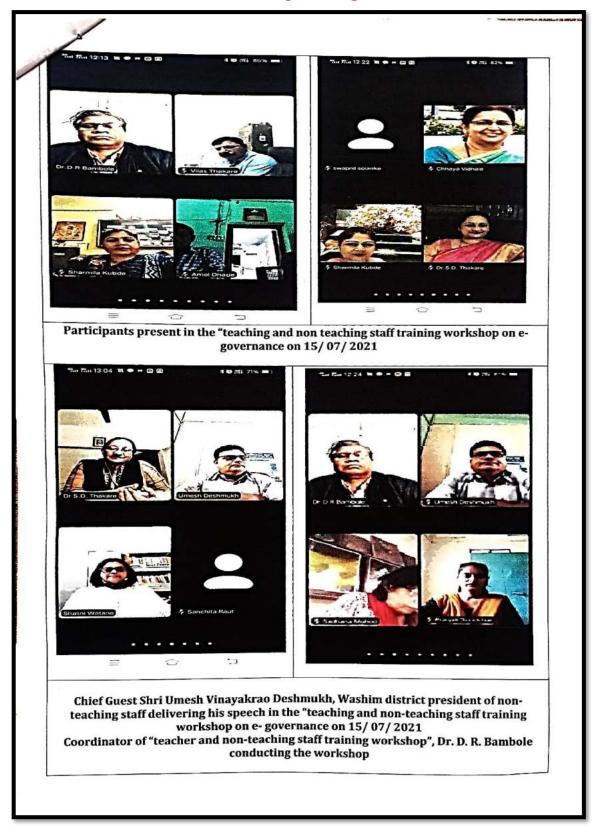

Notice

07/01/2022

Principal PAL shreeVirtialabaiDealistiulas

Mahavidvalava, Amrava

Matoshree Vir

It is inform to all the students that, Textile & Clothing ( Department of Home Science) of our college is organizing a webinar on Monday, date 10 January 2022 at 1:00 pm on Embroidery Business ideas and opportunities on zoom application. Webinar link will be posted on your group on 9 January 2022. pushmulu