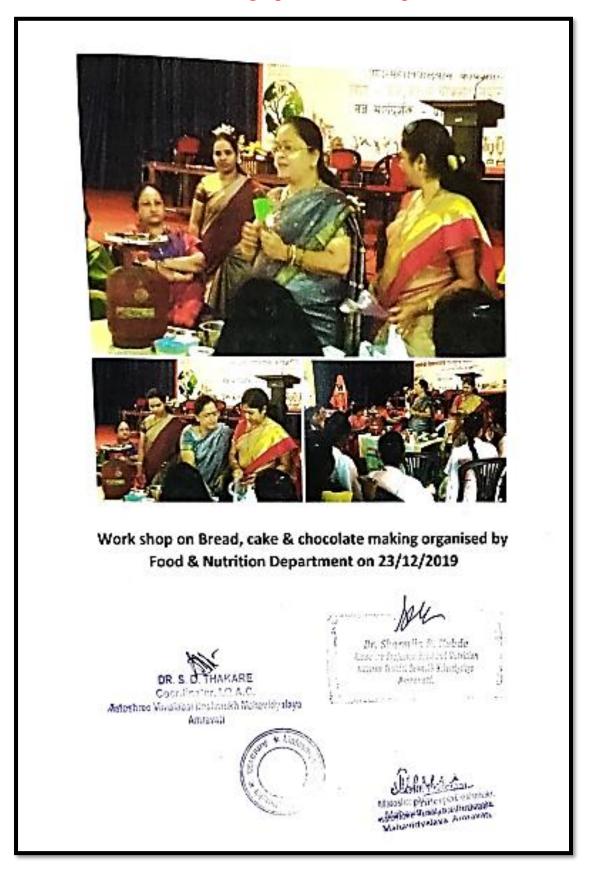

| >  | Workshop on Cake, Bread and Chocolate Making (23/12/2019)  | 50-55   |
|----|------------------------------------------------------------|---------|
| >  | One Day Workshop on Intellectual Property Rights           | 56-63   |
|    | (19/03/2021)                                               |         |
| >  | One Day Webinar on Embroidery, Business Ideas and          | 64-66   |
|    | Opportunities. (10/01/2022)                                |         |
| 4. | Collaborative Quality Initiatives                          | 67      |
| >  | Four Day Soft Skill Development Workshop in association    | 68-78   |
|    | with Student Development Cell SGBAU, Amravati -            |         |
|    | (22/03/2019 to 25/03/2019)                                 |         |
| >  | Add-on Certificate Course in Hindi Bhasha Vyakaran evam    | 79-90   |
|    | Sanchar Kaushalya in collaboration with Kesharbai Lahoti   |         |
|    | Mahavidyalaya, Amravati. (12/02/2020 to 04/03/2020)        |         |
| >  | International Webinar on Effect of Covid -19 on Human      | 91-97   |
|    | Society organized in collaboration with Indian Accounting  |         |
|    | Association - Thane Branch (17/05/2020)                    |         |
| >  | Inter-Collegiate General Knowledge Quiz Competition on     | 98-103  |
|    | English Grammar and Vocabulary in collaboration with       |         |
|    | MJFM,Amravati (05/10/2021)                                 |         |
| >  | University Level Webinar on NEP 2020 in collaboration with | 104-118 |
|    | Mahatma Jyotiba Fule Mahavidyalaya, Amravati. and          |         |
|    | SGBAU, Amravati- (26/12/2021)                              |         |
| >  | Intercollegiate Hindi General Knowledge Competition in     | 119-124 |
|    | Collaboration with Smt. Kesharbai Lahoti Mahavidyalaya,    |         |
|    | Amravati – (10/01/2022)                                    |         |
| >  | One Day Seminar and Intercollegiate Science Model and      | 125-132 |
|    | Poster Exhibition/Competition on The Non-Conventional      |         |
|    | Energy Sources for the Rural Development organized in      |         |
|    | collaboration with Indian Science Congress Association,    |         |
|    | Kolkata. (28/02/2022)                                      |         |
| >  | Workshop cum Awareness Programme on Intellectual Property  | 133-139 |
|    | Rights (IPR) Organized in association with National        |         |
|    | Intellectual Property Awareness Mission (NIPAM )           |         |
|    | (19/05/2022)                                               |         |