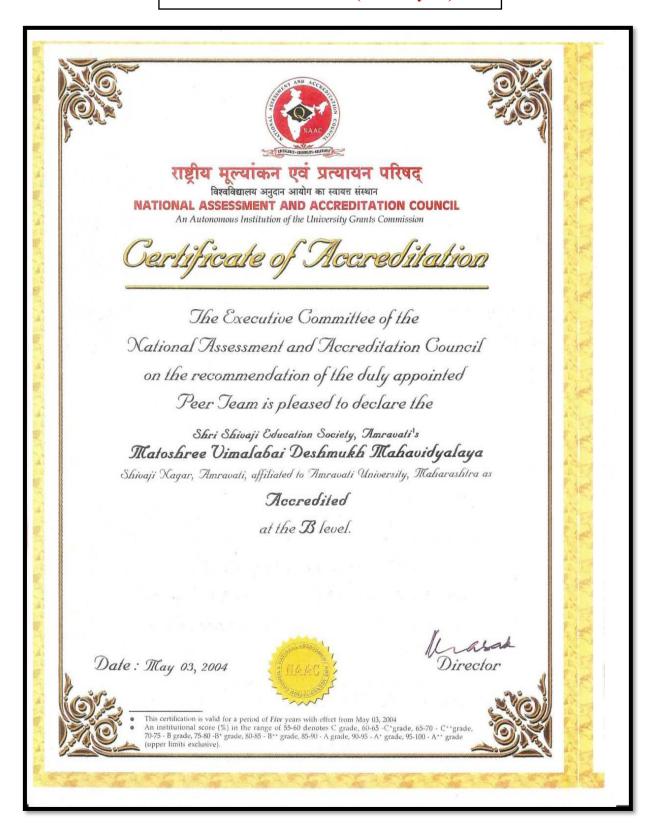

# Matoshree Vimalabai Deshmukh Mahavidyalaya

Shivaji Nagar, AMRAVATI-444 603 (M.S.) NAAC Accredited By Grade 'B' with CGPA 2.31 (2nd Cycle)

20721-2664929 (Off.) e-mail:clg\_amt\_mvd@ssesa.org, mvdm120@sgbau.ac.in • website: www.mvdcollege.org