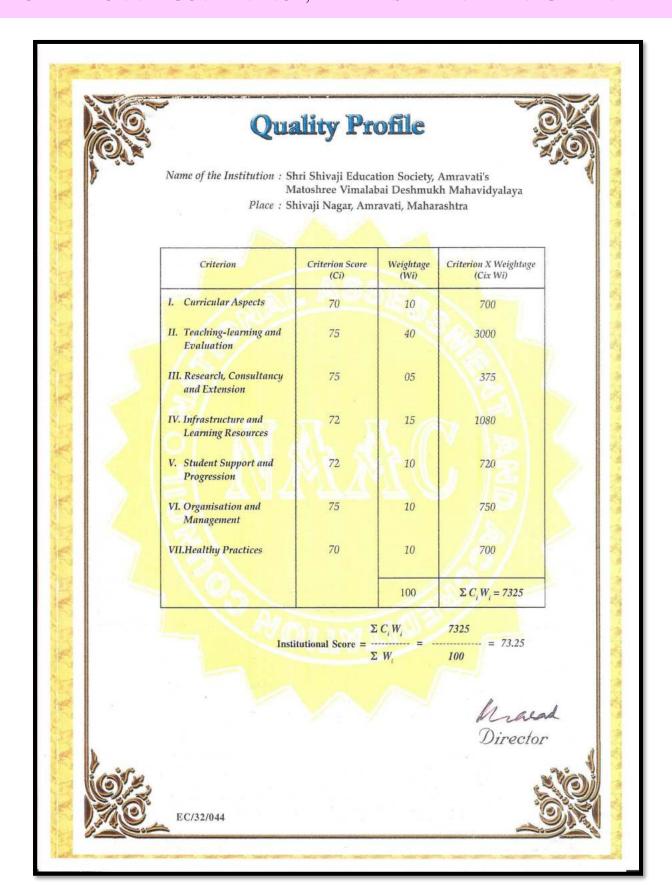

# Matoshree Vimalabai Deshmukh Mahavidyalaya

Shivaji Nagar, AMRAVATI-444 603 (M.S.) NAAC Accredited By Grade 'B' with CGPA 2.31 (2nd Cycle)

20721-2664929 (Off.) e-mail:clg\_amt\_mvd@ssesa.org, mvdm120@sgbau.ac.in • website: www.mvdcollege.org