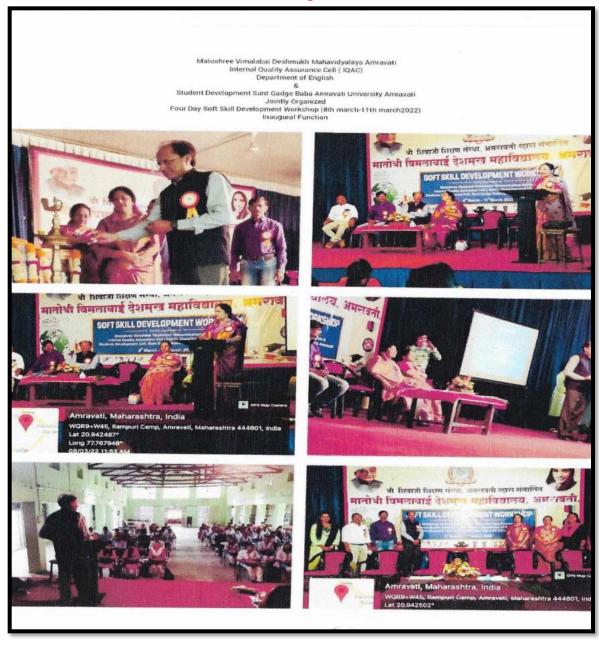

Windere                                                            |                                                       |                           |
| Dr .Mrs. S. D. Thakare<br>Co-ordinator,SSDW<br>Head,Dept. of English | AMRAVATI OF                                           | Signature<br>N.D. Autkar. |
| dend, ocp. of English                                                | ( ) ( ) ( ) ( ) ( ) ( ) ( ) ( ) ( ) ( )               | 10 4                      |
|                                                                      |                                                       |                           |
|                                                                      |                                                       |                           |

### **Glimpses**





#### **News Report**



# मातोश्री विमलाबाई देशमुख महाविद्यालयात 'सॉफ्ट स्किल डेव्हलपमेंट' कार्यशाळा

देशोत्रती वृत्तसंकलनः.

अमरावली : विकायीना उदयोग्नुख कलाना आणि देशकी जोडख करून देश्याच्या उदेशके, २५व्या अनकस्या सदमीत यक्तिमलाचा विकास कसा करावदा जाणि व्यापसायिक जाणि सामाजिक संदिग्तमध्ये प्रभावीपणे वर्धार्य करण्यासाठी त्याचे संवाद कीराज्य आणि परस्पर वर्धेशाल्ये कशी पाडवायची, पासडमांत जी दिलाती विक्रण संस्था अमरावरीच्या मानाची विपटाचाई देशमुख महाविद्यालय, अमरावती अंतरीत गुणवना हमी वक्ष.



इत्तरी विभाग आणि विदावी विकास, सर गाहमचाचा असरावनी विद्यापीठ अमरावती यांच्या संयुक्त विश्वमाने ८ मार्च ते ५० मार्च २०२२ दरम्यान साम दिवसीय सांघट रिकट इंडलपमेंट या महत्त्वपूर्ण विषयात्रस कार्यशास्त्र आयोजित करण्यात हो समेक्षर के मिसे असी रीयाज्ञासन करण्या

ची जिवाजी दिखण संस्थेचे संस्थापक अध्यक्ष स्व