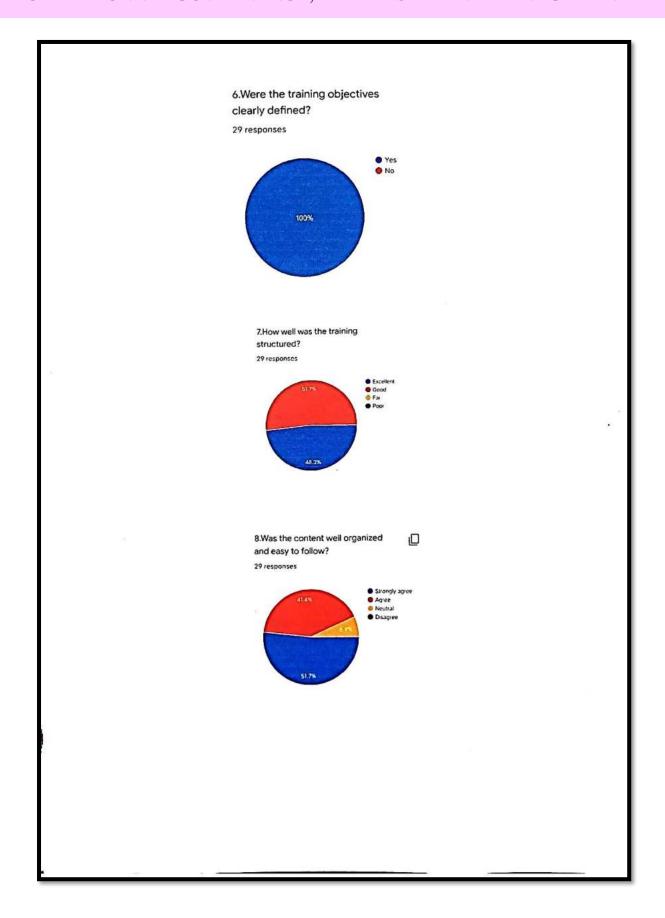

E-Governance helps in improving transparency, providing speedy information, dissemination, improving administrative efficiency and public services in all the aspects of education.

• No. of beneficiary of the "e- governance training workshop" - total no of teachers 15 + no. of non-teaching staff - 06

Coordinator (Dr. D. R. Bambole)

Coprdinato: I.Q.A.C. datoshree Vimalabai Deshinukh Mahavidyalaya

Amravati

Matoshree Vimalabai Deshmukh Mahaidyalaya Amravati, Under Internal Quality Assurance Cell, department of Physics organized Departmental activity:

One day "Teachers and non-teaching staff training workshop on e- governance" on 15 /07/ 2021 at 12.00 am

 Feedback Analysis of "Teachers and non-teaching staff training workshop on e- governance"





29 responses





29 responses













10. Do you have any suggestions to improve this course?

29 responses

No

No suggestions

-

Arrange the training Workshop In Future for Non - teaching staff

In this type of training workshop' add the topic like e\_governance in accountancy

In this type of traning workshop, add the topic like e- governance in accountancy.

Arrange Training program in official work

A separate workshop will organise for

A separate workshop will organise for non-teaching staff

Organise the training program on e - governed official work

On suggestions

Yes

Organize the workshop on Egovernances in Accounting in future.

Organize workshop on drafting

Organize a work shop on accountancy in future.

 No. of beneficiary of the "e- governance training workshop" – total no of teachers 15 + no. of non t