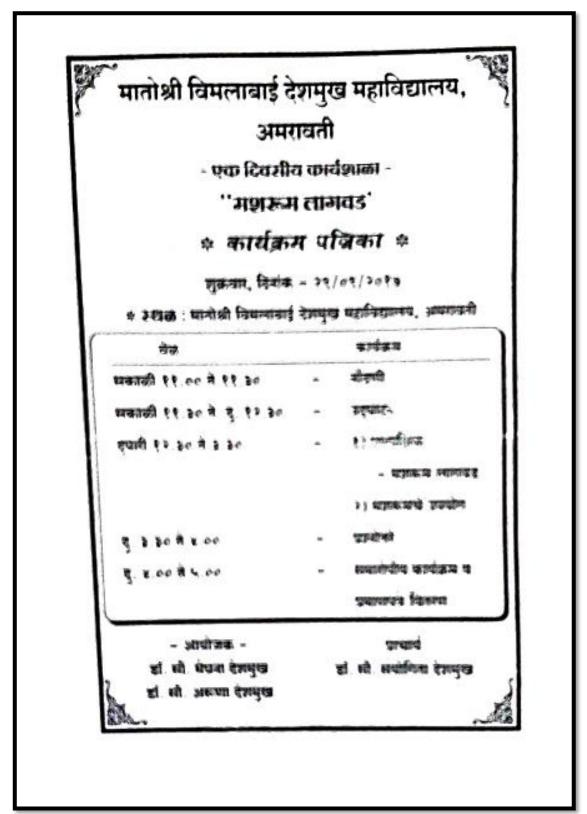

## One Day Inter-collegiate workshop on Mushroom Cultivation 29-09-2017

#### **Brochure**

#### REPORT - 2017-18

Intercollegiate workshop on Mushroon Cultivation
Aims / Objectives :

· To develop skill

· To achieve knowledge about mushroom cultivation.

· To obtained self employment
Programme:

Dates-29.9.2017 Organiser: - Chemistry & Biochemistry
Chair person: - Principal, Dr. Sanyagita S. Deshmukh.