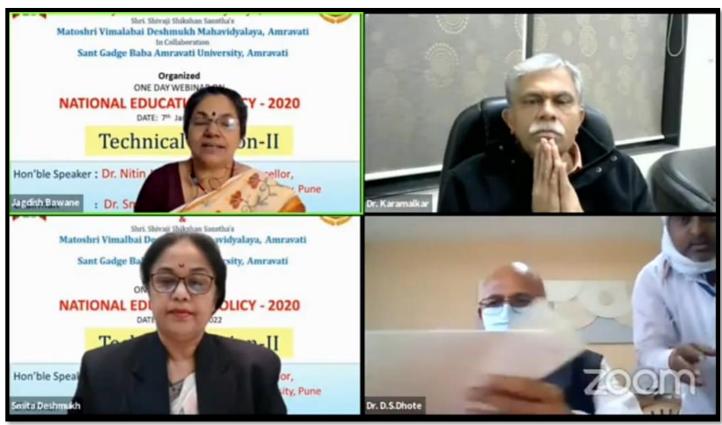

"EXTENSION ACTIVITY":- "TWO DAYS ICT WORKSHOP FOR TEACHERS ON NET SURFING".

This workshop is important for knowing the basic operations in NET SURFING.

So, you are requested to give permission to arranged "TWO DAYS ICT WORKSHOP FOR TEACHERS ON NET SURFING". In 1" week of March 2020.