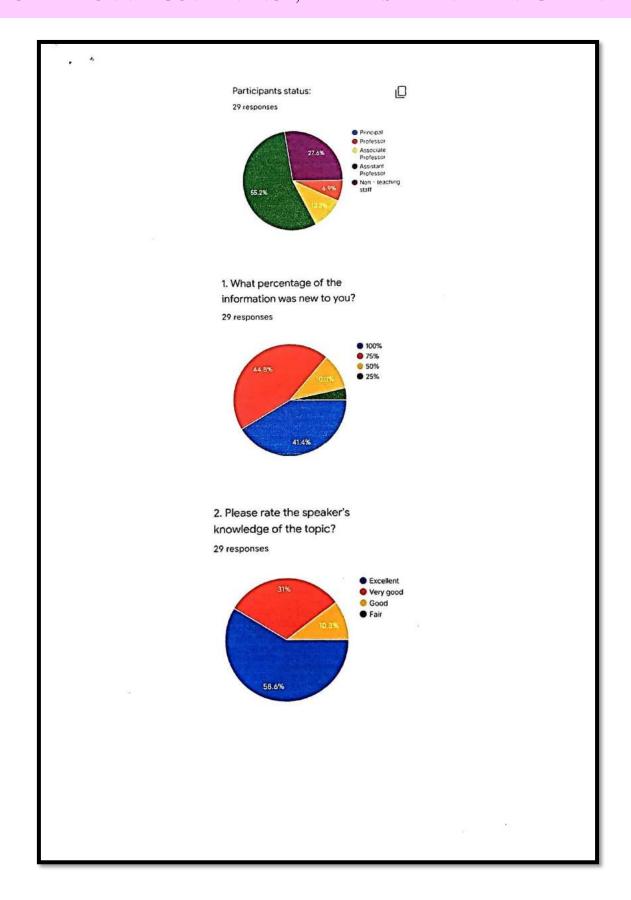

bout E-Governance helps in improving transparency, providing speedy information, dissemination, improving administrative efficiency and public services in all the aspects of education.

• No. of beneficiary of the "e- governance training workshop" - total no of teachers 15 + no. of non-teaching staff - 06

Coordinator (Dr. D. R. Bambole)

Coprdinato: I.Q.A.C. datoshree Vimalabai Deshinukh Mahavidyalaya

Amravati

Matoshree Vimalabai Deshmukh Mahaidyalaya Amravati, Under Internal Quality Assurance Cell, department of Physics organized Departmental activity:

One day "Teachers and non-teaching staff training workshop on e- governance" on 15 /07/ 2021 at 12.00 am

 Feedback Analysis of "Teachers and non-teaching staff training workshop on e- governance"





29 responses





29 responses













10. Do you have any suggestions to improve this course?

29 responses

No

No suggestions

-

Arrange the training Workshop In Future for Non - teaching staff

In this type of training workshop' add the topic like e\_governance in accountancy

In this type of traning workshop, add the topic like e- governance in accountancy.

Arrange Training program in official work

A separate workshop will organise for

A separate workshop will organise for non-teaching staff

Organise the training program on e - governed official work

On suggestions

Yes

Organize the workshop on Egovernances in Accounting in future.

Organize workshop on drafting

Organize a work shop on accountancy in future.

 No. of beneficiary of the "e- governance training workshop" – total no of teachers 15 + no. of n