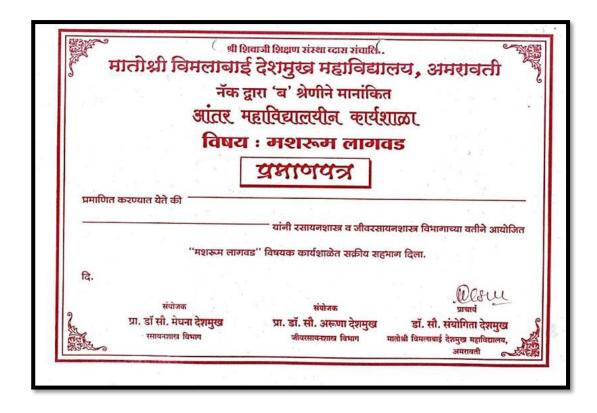

#### **Certificate**

#### REPORT - 2017-18

Intercollegiate workshop on Mushroon Cultivation
Aims / Objectives :

· To develop skill

· To achieve knowledge about mushroom cultivation.

· To obtained self employment
Programme:

Dates-29.9.2017 Organiser: - Chemistry & Biochemistry
Chair person: - Principal, Dr. Sanyagita S. Deshmukh.