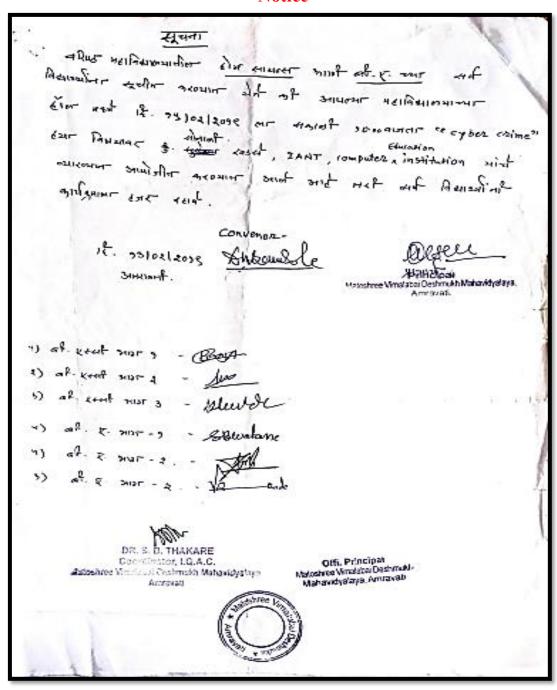

| Sr.no | Particulars                                                            | Page No |
|-------|------------------------------------------------------------------------|---------|
| 3.    | Conferences, Seminars and Workshops on Quality                         | 01      |
| >     | One Day Inter-collegiate Workshop on Mushroom Cultivation (29/09/2017) | 02-10   |
| >     | One Day Inter-collegiate Workshop on Mushroom Cultivation (30/08/2018) | 11-16   |
| >     | One Day Inter-collegiate Workshop on Tie and Dye (22/01/2019)          | 17-27   |
| >     | One Day Seminar on Cyber Crime (15/02/2019)                            | 28-40   |
| >     | Two day ICT Workshop for teachers on Net Surfing (05-06 Mar. 2020)     | 41-49   |