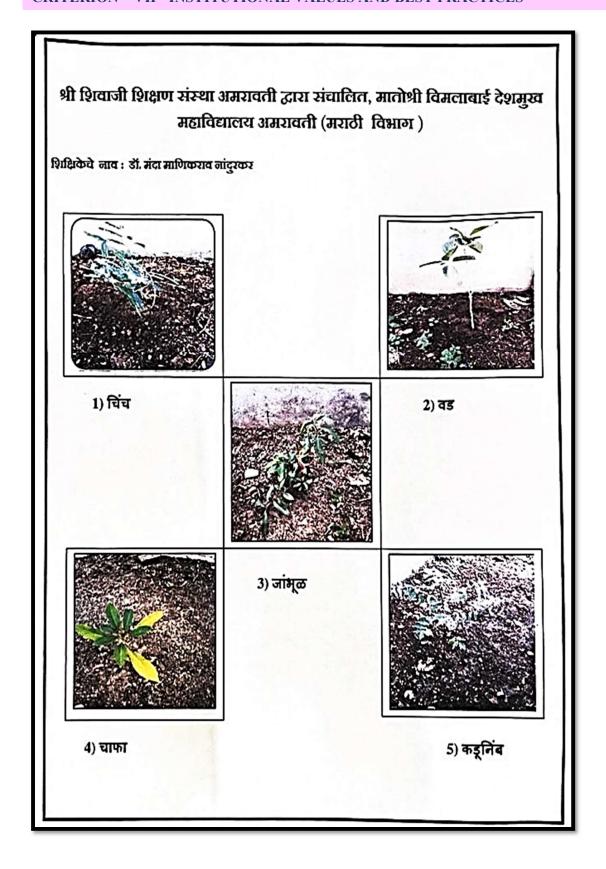

न अंतर्गत 💃 सर्वांना झाडे लावा झाडे जगवा हा संदेश देण्यात आला. प्राचार्य डॉ छाया विधळे यांच्या मार्गदर्शनात तसेच डॉ 🙎 मंदा नांदरकर राष्ट्रीय सेवा योजना कार्यक्रम अधिकारी, जिल्हा समन्वयक ,राष्ट्रीय सेवा योजना व मराठी विभाग प्रमुख मातोश्री विमलाबाई देशमुख महाविद्यालय तसेच डॉ. मंगेश देशमुख, राष्ट्रीय सेवा योजना कार्यक्रम अधिकारी व डॉ. शालिनी वाटाणे हिंदी विभाग प्रमुख यांच्या नेतृत्वात वृक्षारोपण कार्यक्रमाचे भव्य आयोजन करण्यात आले. या वृक्षारोपण कार्यक्रमाच्या निमित्ताने अधिकाधिक झाडे लावून ती संवर्धित करण्याचा वसा जोपासला.

🕃 डॉ. शालिनी वाटाणे

हिंदी विभाग

मातोश्री विमलाबाई देशमुख महाविद्यालय अमरावती

DR. S. D. THAKARE Coordinator, I.Q.A.C. Matoshree Vimalabai Deshmukh Mahavidyalaya Amravati

watoshree Vimalabai Deshmukh Mahavidyalaya Amravan.

AMRAVATI

#### **Tree Plantation 2021-22**







# Matoshree Vimlabai Deshmukh, Mahavidyalaya, Amravati Tree-Plantation 2021-2022 P.B. Bhamburkar (Home – Economics) **Aawala** Mango Lemon Chandan Santra



# Shri Shivaji Education Society, Amravati MATOSHREE VIMALABAI DESHMUKH MAHAVIDYALAYA, AMRAVATI

TREE PLANTATION PROGRAMME (2020-21)
(SENIOR COLLEGE)

NAME OF THE TEACHER

Dr. Savita D. Thakare

DESIGNATION

Asst. Professor

SUBJECT

English

Date of Plantation

08/08/21 to 15/08/21





1) NEEM



2) MANGO



4) TROTHIC ALMOND



5) BANYAN TREE

#### **Tree Plantation**

15.08.2021

#### **Notice**

-11. . 7

# Matoshree Vimalabai Deshmukh Mahavidyalaya, Amravati

Notice

For students

Date:- 12/08/2021

It is informed to, all the NCC cadets of our college is organizing "Tree Plantation" on 15 Aug 2021, 8:00 Am, our college premis