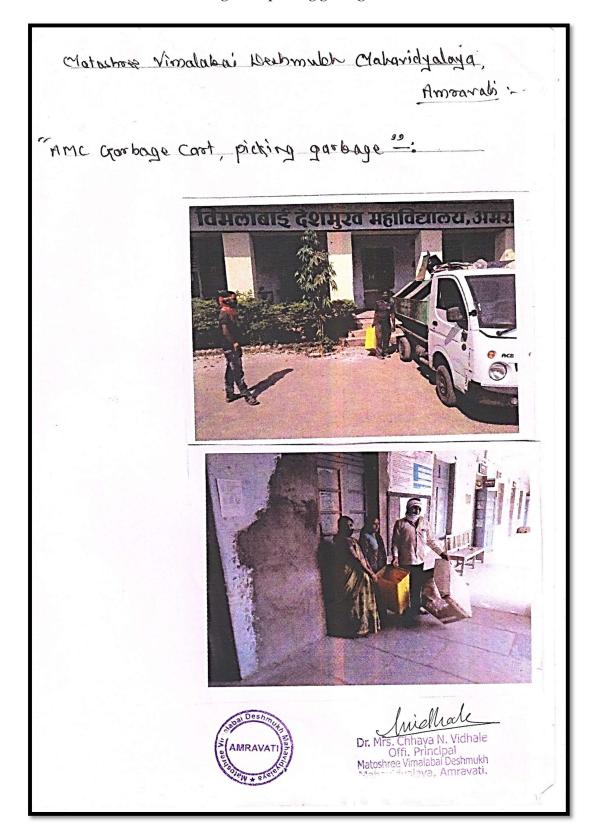

प्राचार्य डॉ.सौ. संयोगीता श्री. देशमुख एम.एससी. (सृक्ष्म जीवशास्त्र), पीएच.डी.

संस्थापक अध्यक्ष डॉ. पंजाबराव उपाख्य भाऊसाहेब देशमुख एम.ए., डी.फिल., एल.एल.डी., बार-ॲक्ट-लॉ

जा.क्र. : याविदेम/11\$8A]2020

दिनांक: 20/06/२०20

प्रति, आसोम्य निरीक्षक, माः वैद्यकिय आशिकारी (स्वन्छता) आरोग्य विभाग,

अमरावती महानगरपालिका, अमरावती.

विषयः महानगरपालिकेची कचरा गाडी मातोश्री विमलाबाई देशमुख महाविद्यालय, अमरावती परिसरात पाठविण्यांबाबत..

महोदय,

आपल्या शहराच्या स्वच्छतेसाठी महानगरपालिके द्वारा फिरणारी कचरा गोळा करणारी कचरा गाडी महाविद्यालयात जमा होणारा कचरा नेण्यासाठी, महाविद्यालयाच्या परिसरात (शिवाजीनगर, रुरल इन्स्टिटयूट परिसर) येथे पाठविण्यांत यावी ही विनंती.

A. Bree

Paresoli Par

प्राच्यादर्भ मातोश्री विमल्यायाई देशमुख टेमहाविद्यालय, जनगवती

### AMC Garbage cart picking garbage from institute



## **Solid Waste Management (Compost Pit)**



## **Bill for Compost Fit**

| Bill No | . 189                |      |        | Dat    | te:4 /10/2020 |
|---------|----------------------|------|--------|--------|---------------|
| MM/6.   | of work' - Providing |      |        |        | sote pit      |
| S/No.   | Particulars          | Unit | Qtty.  | Rate   | Amount        |
| 0       | Execuation           | -    | -      | _      | 1500 = 00     |
| @       | sand                 | Foot | 54     | 60.00  | 3000 =00      |
| (3)     | cemnt                | Bog  | 6      | 400.00 | 2400 200      |
| 3)      | Brick                | 170  | 460.60 | 8.00   | 3200 = 00     |
| 6       | mistri               | No   | 3.00   | 706.00 | 2100 = 00     |
| ٨       | Labour.              | 170