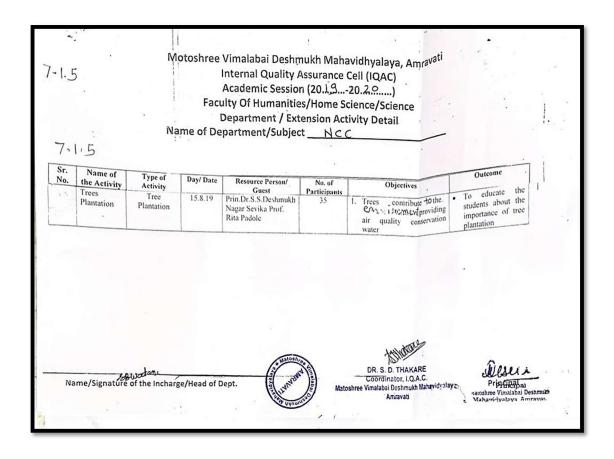

|

# **Tree Plantation 18.07.2019.**



#### **News Report**



#### **Tree Plantation – 15-08-2019**



#### **Notice**

र्यूचना

मार्तोशी निमलाबाई देखामुद्रत महा, अमरावती

महाविधालय के अभी NCC कंडे 2स को सूचित किया जाता है कि 15.8.2019 को महाक्किलय की वृक्षायीपण कार्यक्रम का आयोजन किया जा रहा है। सभी ने मधिवद्यालय के प्रायंग में सुबह 8 00 वर्ष उपस्थित रहना है।

4.8.19

B.A II - Speeds

B.A III - Speeds



Coordinator, I.Q.A.C. Matoshree Vimalabai Deshmukh Mahavidyalay

|   | Shri Shiyaji Education Society, Amravati's