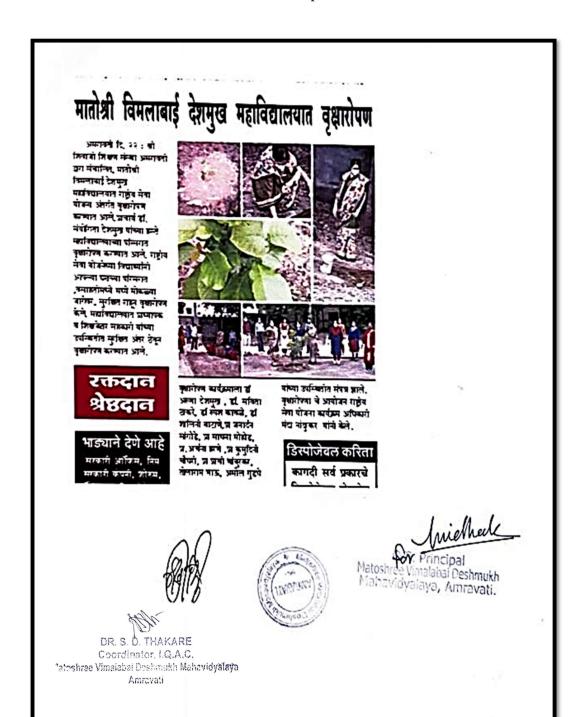

ा परिसरात वृक्षारोपण करण्यात आले. राष्ट्रीय सेवा योजनेच्या विद्यार्थ्यांनी आपल्या घराच्या परिसरात ,वसाहतीमध्ये मध्ये मोकळ्या जागेवर, सुरक्षित राहून वृक्षारोपण केले. महाविद्यालयात प्राध्यापक व शिक्षकेतर सहकारी यांच्या अपस्थितीत सुरक्षित अंतर ठेवून वृक्षारोपण करण्यात आले. वृक्षारोपण कार्यक्रमाला डॉ अरुणा देशमुख , डॉ. सविता ठाकरे, डॉ रुपेश कावळे, डॉ शालिनी वाटाणे,प्रा जनार्दन सांगोडे, प्रा साधना मोहोड, प्रा.अर्चना हरणे ,प्रा कुमुदिनी चौधरी, प्रा प्राची मांबुरकर, तोलाराम भाऊ, अमोल गुडधे यांच्या उपस्थितीत संपन्न झाले. वृक्षारोपणा चे आयोजन राष्ट्रीय सेवा योजना कार्यक्रम अधिकारी व मराठी विभाग प्रमुख मंदा नांदुरकर यांनी केले.



DR. S. D. THAKARE
Coordinator, I.Q.A.C.
\*atoshree Vimalabal Doshmukh Mahavidyalaya
Amravati

Matoshree Vimelabai Deshmukh Mahavidyalaya, Amravati.

#### **News Report**



#### **Tree Plantation**

2021-22

Report



#### Report

श्री शिवाजी शिक्षण संस्था अमरावती द्वारा संचालित, मातोश्री विमलाबाई देशमुख महाविद्यालयात राष्ट्रीय सेवा 🔓 योजना व मराठी विभाग तसेच हिंदी विभाग व उद्यान समिती यांच्या वतीने वृक्षारोपण करण्यात आले. झाडे लावा झाडे जगवा या अंतर्गत चिंच

र चाफा

ि लिंबू

ें वड

कडूनिंब

े जांमूळ ें आवळा

े आंबा

्रे ओरेलिया

ें ही झाडे लावण्यात आली.

🕃 या वृक्ष रोपण कार्यक्रमाला

श्री शिवाजी शिक्षण संस्थेचे कोषाध्यक्ष श्री दिलीप वावू इंगोले तसेच माजी प्राचार्य डॉ.संयोगिता देशमुख व 💃 डॉ.खाया विधळे, प्राचार्य मातोश्री विमलावाई देशमुख महाविद्यालय या तसेच महाविद्यालयातील सर्व प्राध्यापक वृंद उपस्थित होते. वृक्षारोपण कार्यक्रमाचे आयोजन राष्ट्रीय सेवा योजना विभागाच्या वतीने करण्यात आले.झाडे जगवण्यासाठी व संवर्धन करण्यासाठी आम्ही प्रयत्नशील राहू... झाडांचे रक