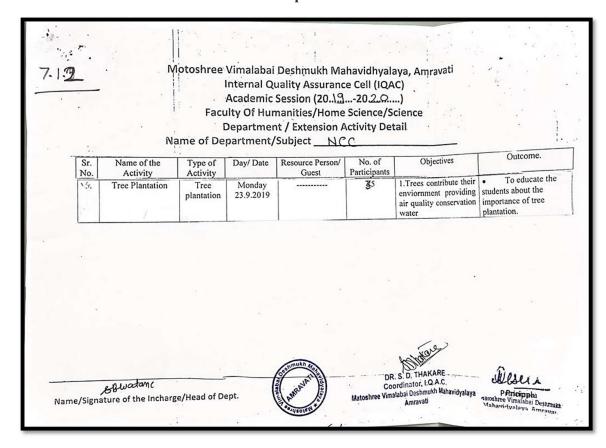

|
| 41.          |                                                                  |
| 42.          |                                                                  |
| 44.          |                                                                  |
| 45.          |                                                                  |
| 46.          |                                                                  |
| 47.          |                                                                  |
| 1 47.        |                                                                  |
| 48.          |                                                                  |

#### **Tree Plantation 15.08.2019**



#### **Tree Plantation**

#### 2019-20

#### Report



#### **Notice**

# अचना

संश्रीबिंबालय के सभी NCC कंडेटरन को सूचित किया जाता है कि 23.9. 2019 की महाविद्यालय सिंहाविद्यालय में बुक्षायीपन का कार्यक्रम आयोजित होने जा यहा है। यभी कंडेर्य भहाविद्यालय के प्राणंन में सुबह 9.00 बर्ण उपस्थीत रहेगें



Amravati



elleser. Principal atoshree Vimalabai Deshmuki Mahavidyalaya Amravat

# **List of Participants**

|                                                       | Shri S                                                                                                                                                      | hivaji Education S                                                                                                                                   | Society, Amr