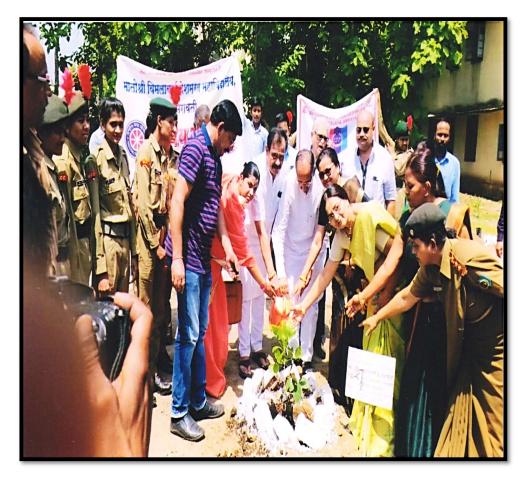

|

# **Tree Plantation 18.07.2019.**



#### **News Report**



#### **Tree Plantation – 15-08-2019**



#### **Notice**

र्यूचना

मार्तोशी निमलाबाई देखामुद्रत महा, अमरावती

महाविधालय के अभी NCC कंडे 2स को सूचित किया जाता है कि 15.8.2019 को महाक्किलय की वृक्षायीपण कार्यक्रम का आयोजन किया जा रहा है। सभी ने मधिवद्यालय के प्रायंग में सुबह 8 00 वर्ष उपस्थित रहना है।

4.8.19

B.A II - Speeds

B.A III - Speeds



Coordinator, I.Q.A.C. Matoshree Vimalabai Deshmukh Mahavidyalay

|   | Shri Shiyaji Education Society, Amravati's