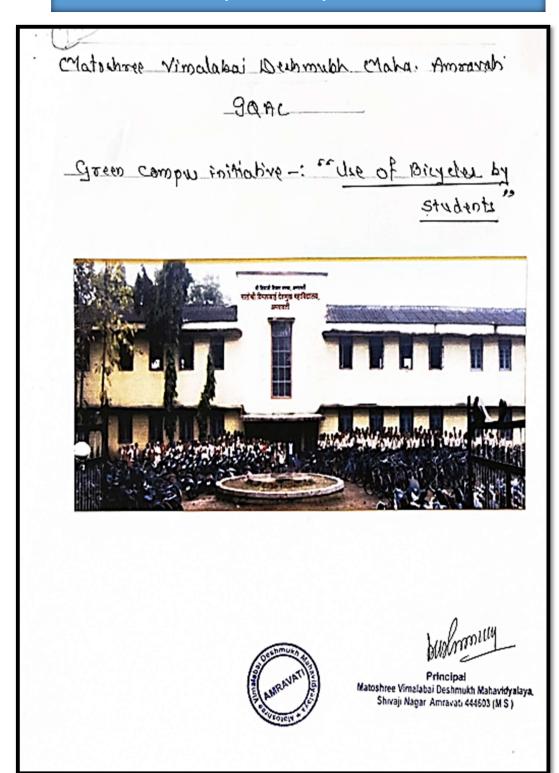

n water pipes 110mm alla [SSR 42.87] Front side Vertical side (X12.20=1270) Horizontal - 1 X05.00=1800 1 X070.00=10700 2420 Back side Vertical - \$ X4.20 | Rmt              | 2840            | S <b>9</b> 7-45 | 16362.28        |
|         |                                                                                                                                                                                                                                   |                  | Tota            | PD:-            | 16987.58.       |

## **Bore Well**

Rain water harvesting helps to recharge the bore well



Waste water from drinking water cooler used for garden.



## Regular Maintenance of Drinking Water Cooler, Water Pipeline.







## **Use of Bicycles / Battery Powered Vehicles**



## **Pedestrians Friendly Pathways**





## **Landscaping with Trees and Plants**





#### **Activities Conducted for Green Campus Initiative**

### **Tree Plantation**

#### 2017-18

#### Report



#### **Notice**

## श्चना

मातोशी विमलाइ देशमुरा महा, अम.

महाविद्यालयातील NCC ट्या यन कंडेरसला श्चित करण्यात येते की 2 उपपु 2017 का हुना -शेषनाचा कार्यक्रम आयोजित केलेला आहे तरी अर्व केडेट्सनी भिंचािकेथात सकाकी 11.00 वाजता अपास्थित शासने

## **List of Participants**

|           |                                          | 3          |                          | ाविद्यालय, अमरावत                     | • •       |
|-----------|------------------------------------------|------------|--------------------------|---------------------------------------|-----------|
| अध        | गापक का नामः