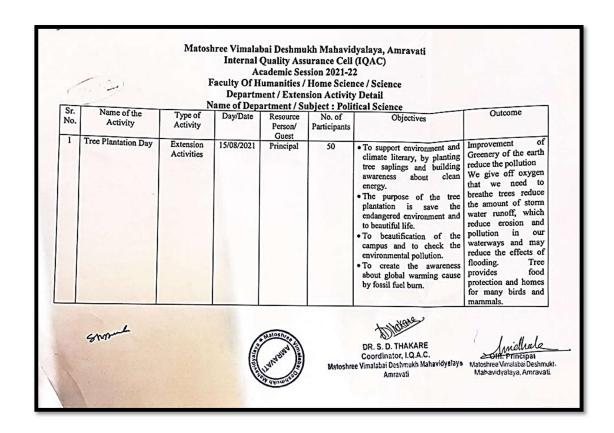

ेवा योजनेच्या विद्यार्थ्यांनी आपल्या घराच्या परिसरात ,वसाहतीमध्ये मध्ये मोकळ्या जागेवर, सुरक्षित राहून वृक्षारोपण केले. महाविद्यालयात प्राध्यापक व शिक्षकेतर सहकारी यांच्या अपस्थितीत सुरक्षित अंतर ठेवून वृक्षारोपण करण्यात आले. वृक्षारोपण कार्यक्रमाला डॉ अरुणा देशमुख , डॉ. सविता ठाकरे, डॉ रुपेश कावळे, डॉ शालिनी वाटाणे,प्रा जनार्दन सांगोडे, प्रा साधना मोहोड, प्रा.अर्चना हरणे ,प्रा कुमुदिनी चौधरी, प्रा प्राची मांबुरकर, तोलाराम भाऊ, अमोल गुडधे यांच्या उपस्थितीत संपन्न झाले. वृक्षारोपणा चे आयोजन राष्ट्रीय सेवा योजना कार्यक्रम अधिकारी व मराठी विभाग प्रमुख मंदा नांदुरकर यांनी केले.



DR. S. D. THAKARE
Coordinator, I.Q.A.C.
\*atoshree Vimalabal Doshmukh Mahavidyalaya
Amravati

Matoshree Vimelabai Deshmukh Mahavidyalaya, Amravati.

#### **News Report**



#### **Tree Plantation**

2021-22

Report



#### Report

श्री शिवाजी शिक्षण संस्था अमरावती द्वारा संचालित, मातोश्री विमलाबाई देशमुख महाविद्यालयात राष्ट्रीय सेवा 🔓 योजना व मराठी विभाग तसेच हिंदी विभाग व उद्यान समिती यांच्या वतीने वृक्षारोपण करण्यात आले. झाडे लावा झाडे जगवा या अंतर्गत चिंच

र चाफा

ि लिंबू

ें वड

कडूनिंब

े जांमूळ ें आवळा

े आंबा

्रे ओरेलिया

ें ही झाडे लावण्यात आली.

🕃 या वृक्ष रोपण कार्यक्रमाला

श्री शिवाजी शिक्षण संस्थेचे कोषाध्यक्ष श्री दिलीप वावू इंगोले तसेच माजी प्राचार्य डॉ.संयोगिता देशमुख व 💃 डॉ.खाया विधळे, प्राचार्य मातोश्री विमलावाई देशमुख महाविद्यालय या तसेच महाविद्यालयातील सर्व प्राध्यापक वृंद उपस्थित होते. वृक्षारोपण कार्यक्रमाचे आयोजन राष्ट्रीय सेवा योजना विभागाच्या वतीने करण्यात आले.झाडे जगवण्यासाठी व संवर्धन करण्यासाठी आम्ही प्रयत्नशील राहू... झाडांचे रक्षण व्हावे या उद्देशाने रक्षावंधनानिमित्त 💲 व