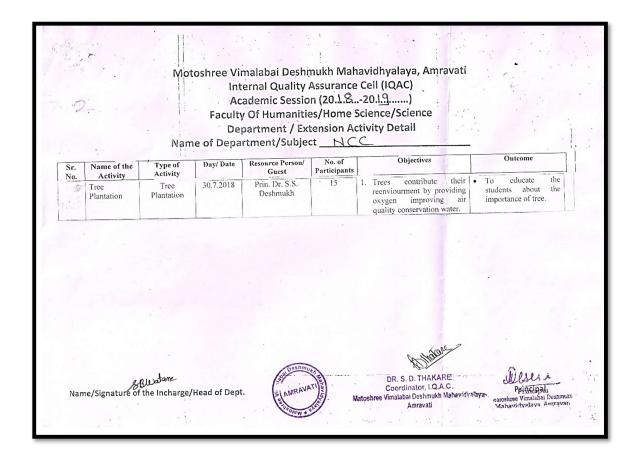

| Nisha D. Ingle                           | Angle.     | ३६                       | 700                                   | 8 .       |
| १७        | Divva S Gridal                           | 000        | , <b>३</b> ७             |                                       |           |
| १८        | Roshani G. Događe                        | Q 61.0m    | 36                       |                                       |           |
| 38        | Sierata H. Telmase                       | Helinase   | 38                       |                                       |           |
| २०        | Manda R. Grankhade                       | Marca      | Kho là                   |                                       |           |

#### **News Report**



#### **Tree Plantation**

2018-19



#### **Notice**

सूचना

मातोशी विमलाबाई देशमुख महा, अम

अधाविद्याक्तयातीक NCC च्या अर्व कंडेरसना श्रीचितं करण्यातं सेते की उ० राजप २०18 ला वृष्त्रायीपमाचा कार्यक्रम आयोजित के केका छाहे. तरी अर्व केंडे ट्यांनी दुपारी ये ०० नाजता भवाविधाक्तयाच्या त्रागंजात अपारियत शहाने.

11 B. H I spendame

21 B. A II ABB

3 B. A II Soundance
3 B. Sc. I - Didhale

6 B.Sc. II - 80

52

Coordinator, I.Q.A.C. latoshree Vimalabai Doshmukh Mahavidyalaya

Amravati

natoshree Vimalaba: Deshmukk Mahavidyalaya Lorcavan

## **List of Participants**

| /   | Shri Shivaji Education Society                | i, hmrwiati's         |
|-----|-----------------------------------------------|-----------------------|
| 100 | Matoshree Vimalahai Deshmukh Mal              | havidyalaya, Amravati |
|     | heademie Session - 26