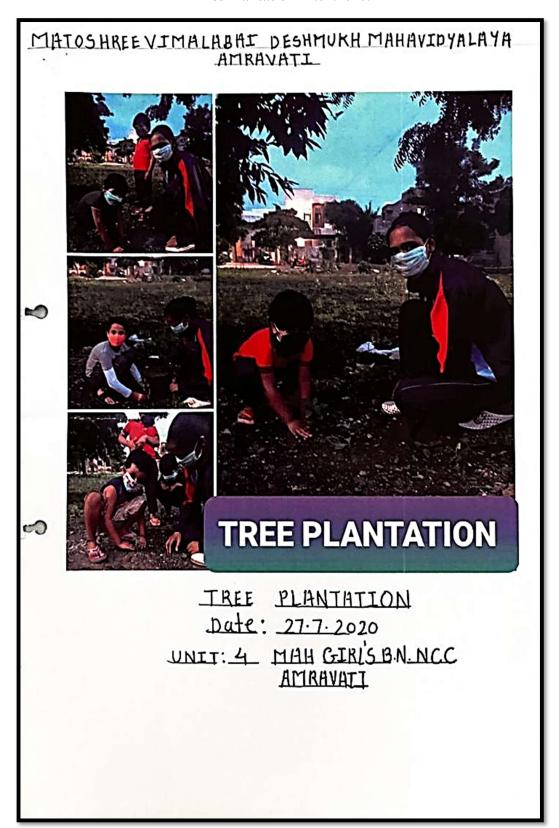

CE CELL DEPARTMENT OF NCC TREE PLANTATION

#### REPORT

मातोश्री विमलाबाई देशमुख महाविद्यालय अमरावती एवं 4 MAHGIRL'S B.N.NCC अमरावती द्वारा <u>ऑनलाइन वृक्षारोपन</u> कार्यक्रम संपन्न हुआ।

- 26.7.2020 को एन सी.सी. कॅडेटस नालंदा खोब्रागडे, कॅडेट मनीषा भागवतकर, कॅडेट वैष्णवी महल्ले, कॅडेट कल्याणी शिंदे, कॅडेट प्रतिक्षा बोबडे ने अपने घर पर ही विविध पौधो का रोपण किया।
- 27.7.2020 को कॅडेट कल्याणी शिंदे ने अपने पडोसी बच्चों के साथ घर के पास के प्रागंण में वृक्षारोपण किया। अच्छे वातावरण के लिए वृक्ष कितने जरुरी है यह समाझाया।

Spwatane Teacher Sig.

Dr. Mrs. Chhaya N. Vidhale Offi. Principal Matoshree Vimalabai Deshmukh Mahavidyalaya, Amravati.

DR. S. D. THAKARE
Coordinator, I.Q.A.C.
datashree Vimalabai Deshmukh Mahavidvalava
Amravati

Tree Plantation 26.07.2020.



Tree Plantation 27.07.2020.



#### Tree Plantation 21.07.2020

श्री शिवाजी शिक्षण संस्था अमरावती द्वारा संचातित, मातोश्री विमलाबाई देशमुख महाविद्यालय, अमरावती IQAC

# मराठी व राष्ट्रीय सेवा योजना विभाग

वृक्षारोपण कार्यक्रम

नहनांक 29 जाले 2020

श्री शिवाजी शिक्षण संस्था अमरावती द्वारा संचालित, मातोश्री विमलाबाई देशमुख महाविद्यालयात राष्ट्रीय सेवा योजना व मराठी विमाग अंतर्गत वृक्षारोपण करण्यात आले.प्राचार्य डॉ. संयोगिता देशमुख यांच्या हस्ते महाविद्यालयाच्या परिसरात वृक्षारोपण करण्यात आले. राष्ट्रीय सेवा योजनेच्या विद्यार्थ्यांनी आपल्या घराच्या परिसरात ,वसाहतीमध्ये मध्ये मोकळ्या जागेवर, सुरक्षित राहून वृक्षारोपण केले. महाविद्यालयात प्राध्यापक व शिक्षकेतर सहकारी यांच्या अपस्थितीत सुरक्षित अंतर ठेवून वृक्षारोपण करण्यात आले. वृक्षारोपण कार्यक्रमाला डॉ अरुणा देशमुख , डॉ. सविता ठाकरे, डॉ रुपेश कावळे, डॉ शालिनी वाटाणे,प्रा