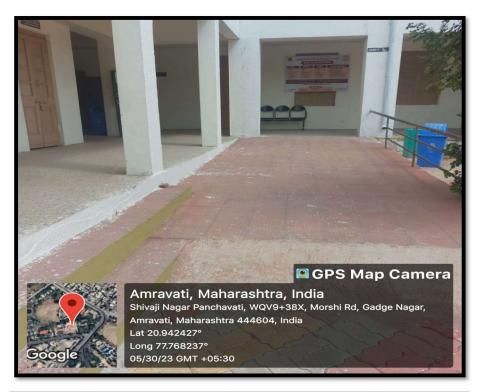

students identified the various plants and prepared the name plates and tag with the respective plants.



Students participated in "Scientific Naming of Plants" by Department of Botany

On Dated 06/05/2022

• Number of students participated in the activity: 32

Organizer

Ast.Prof. S.A.Shelke Ast. Prof. A.G.Dhotre MVDM Amravati Co-ordinator

Science Club (Dr. D. R. Bambole) MVDM Amravati Principal

Matoshree Vimalabai Deshmukh Mahavidyalayi Shivaji Nagar Amravati 444603 (M S )

Coordinator, I.Q.A.C.

Matoshree Vimalabai Deshmukh Mahavidyalaya
Amravati

## No Vehicle Day

#### **Notice**



#### CRITERION - VII - INSTITUTIONAL VALUES AND BEST PRACTICES

## No Vehicle Day



#### CRITERION - VII - INSTITUTIONAL VALUES AND BEST PRACTICES

# Ramps and railings for easy access to classrooms





#### CRITERION - VII - INSTITUTIONAL VALUES AND BEST PRACTICES

# Wheelchair for Divyangjan