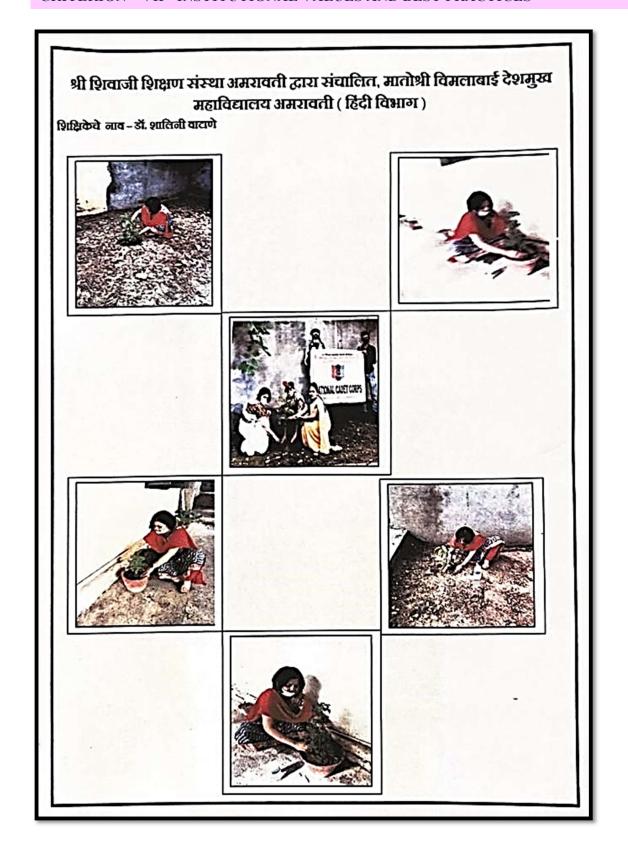

अंतर्गत 💃 सर्वांना झाडे लावा झाडे जगवा हा संदेश देण्यात आला. प्राचार्य डॉ छाया विधळे यांच्या मार्गदर्शनात तसेच डॉ 🙎 मंदा नांदरकर राष्ट्रीय सेवा योजना कार्यक्रम अधिकारी, जिल्हा समन्वयक ,राष्ट्रीय सेवा योजना व मराठी विभाग प्रमुख मातोश्री विमलाबाई देशमुख महाविद्यालय तसेच डॉ. मंगेश देशमुख, राष्ट्रीय सेवा योजना कार्यक्रम अधिकारी व डॉ. शालिनी वाटाणे हिंदी विभाग प्रमुख यांच्या नेतृत्वात वृक्षारोपण कार्यक्रमाचे भव्य आयोजन करण्यात आले. या वृक्षारोपण कार्यक्रमाच्या निमित्ताने अधिकाधिक झाडे लावून ती संवर्धित करण्याचा वसा जोपासला.

🕃 डॉ. शालिनी वाटाणे

हिंदी विभाग

मातोश्री विमलाबाई देशमुख महाविद्यालय अमरावती

DR. S. D. THAKARE Coordinator, I.Q.A.C. Matoshree Vimalabai Deshmukh Mahavidyalaya Amravati

watoshree Vimalabai Deshmukh Mahavidyalaya Amravan.

AMRAVATI

#### **Tree Plantation 2021-22**







# Matoshree Vimlabai Deshmukh, Mahavidyalaya, Amravati Tree-Plantation 2021-2022 P.B. Bhamburkar (Home – Economics) **Aawala** Mango Lemon Chandan Santra



# Shri Shivaji Education Society, Amravati MATOSHREE VIMALABAI DESHMUKH MAHAVIDYALAYA, AMRAVATI

TREE PLANTATION PROGRAMME (2020-21)
(SENIOR COLLEGE)

NAME OF THE TEACHER

Dr. Savita D. Thakare

DESIGNATION

Asst. Professor

SUBJECT

English

Date of Plantation

08/08/21 to 15/08/21





1) NEEM



2) MANGO



4) TROTHIC ALMOND



5) BANYAN TREE

#### **Tree Plantation**

15.08.2021

#### **Notice**

-11. . 7

# Matoshree Vimalabai Deshmukh Mahavidyalaya, Amravati

Notice

For students

Date:- 12/08/2021

It is informed to, all the NCC cadets of our college is organizing "Tree Plantation" on 15 Aug 2021, 8:00 Am, our college premises