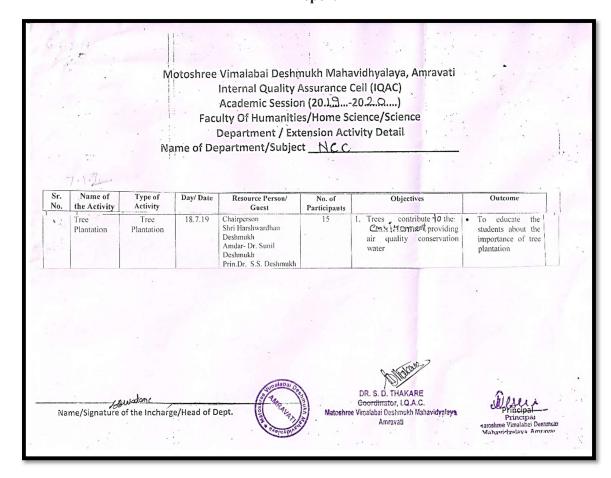

## **INDEX**

| Sr.No. | Contents                                                                                            | Page No |
|--------|-----------------------------------------------------------------------------------------------------|---------|
| 1      | Alternate sources of energy and energy conservation measures                                        |         |
|        | Solar Panel in Girls Hostel                                                                         | 01      |
|        | Use of LED Bulbs                                                                                    | 02      |
|        | • Use of power efficient equipment - Fans, LED bulbs, LCD monitors for optimising saving of energy. | 03      |
| 2      | Management of the various types of degradable and non-                                              |         |
|        | degradable waste                                                                                    |         |
|        | Application to AMC regarding removal of garbage from institute                                      | 04-05   |
|        | Solid Waste Management (Compost pit)                                                                | 06      |
|        | ➤ Bill for compost pit                                                                              | 07      |
|        | Dust Bins for collecting solid waste                                                                | 08      |
|        | Paper waste generated in the college given to Raddi Vendor.                                         | 09-16   |
| 3      | Water conservation                                                                                  |         |
|        | Rain water Harvesting                                                                               | 17      |
|        | <ul><li>Bill for rain water harvesting</li></ul>                                                    | 18-19   |
|        | Bore well                                                                                           | 20      |
|        | Waste water from drinking water cooler used for garden.                                             | 21      |
|        | Regular maintenance of drinking water cooler, water pipeline                                        | 22      |
| 4      | Green campus initiatives                                                                            |         |
|        | Use of Bicycles / Battery powered vehicles                                                          | 23      |
|        | Pedestrian friendly pathways                                                                        | 24      |
|        | Landscaping with Trees and Plants                                                                   | 25      |
|        | Activities conducted for green campus initiative.                                                   |         |
|        | Tree Plantation                                                                                     | 26-75   |
|        | Tree Donation Activity                                                                              | 76-81   |
|        | Plant name- Id Plates                                                                               | 82-83   |
|        | No Vehicle Day                                                                                      | 84-85   |
| 5      | Disabled-friendly, barrier free environment                                                         | 0 -     |
|        | Ramps and railings for easy access to classrooms                                                    | 86      |
|        | Wheelchair for Divyangjan                                                                           | 87      |