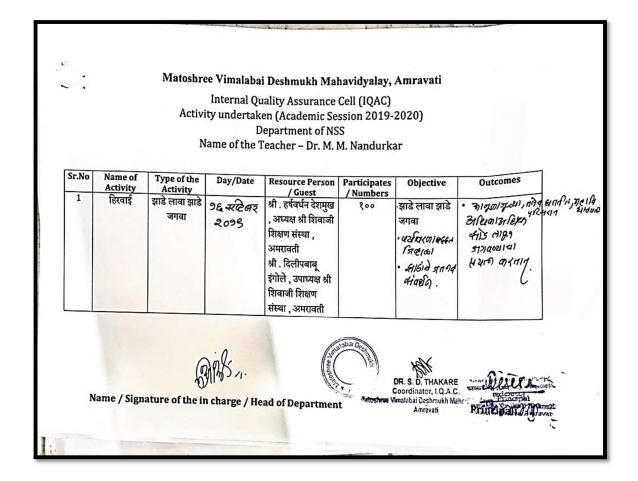

|                                                                             |
| 39.<br>40.<br>41.<br>42.<br>43.<br>44.<br>45.<br>46.<br>47.             |                                                                             |
| 39.<br>40.<br>41.<br>42.<br>43.<br>44.<br>45.<br>46.<br>47.<br>48. OR S | S. D. THAKARE                                                               |
| 39.<br>40.<br>41.<br>42.<br>43.<br>44.<br>45.<br>46.<br>47.<br>48. OR S | S. D. THAKARE  dineles I.G. A.C.  bei Deshmuth Mehavidyalaya  Sepa Deshmuth |
| 39.<br>40.<br>41.<br>42.<br>43.<br>44.<br>45.<br>46.<br>47.<br>48. OR S | S. D. THAKARE                                                               |

#### Tree Plantation 23.09.2019



"Hirwai" - Plant Trees, Save Trees - 16-09-2019



#### **Notice**

श्री शिवाजी शिक्षण संस्था अमरावती द्वारा संचालित, मातोश्री विमलाबाई देशमुख महाविद्यालय, अमरावती आय क्यू एसी

सर्व विद्याच्यांना सुचित करण्यात येते की : बिस्ताई अध्वाता स्रोति अध्याता स्रोति स्राप्ता स्वाति स्राप्ता स्वाति स्राप्ता स्वाति स्राप्ता स्वाति स्राप्ता स्वाति स् होणाऱ्या कार्यक्रमाला सर्व विद्यार्थ्यांची उपस्थिती प्रार्थनीय आहे तरी सर्व विद्यार्थ्यांनी उपस्थित राहावे.

राष्ट्रीय सेवा योजना कार्यक्रमाधिकारी

natoshree Virnalabal Deshmuth

BAII - BA.
BAII - BA.
BAIII - BA.
BSCHSCII June
BATI BAI.

"Hirwai "– Plant Trees, Save Trees 16-07-2019







Tree Plantation 2020-21 Report

# MOTOSHREE VIMALABAI DESHMUKH MAHAVIDYALAYA, AMRAVATI INTERNAL QUALITY ASSURANCE CELL DEPARTMENT OF NCC TREE PLANTATION

#### REPORT

मातोश्री विमलाबाई देशमुख महाविद्यालय अमरावती एवं 4