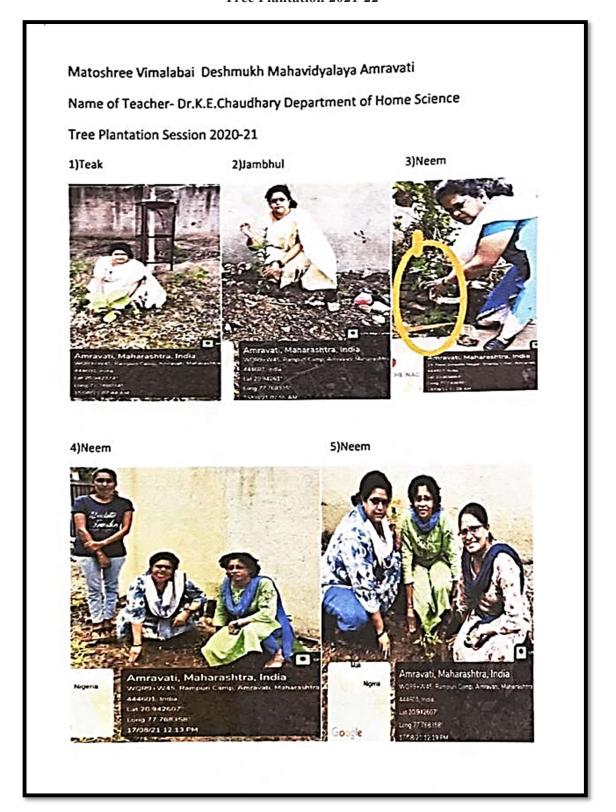

यान अंतर्गत 💃 सर्वांना झाडे लावा झाडे जगवा हा संदेश देण्यात आला. प्राचार्य डॉ छाया विधळे यांच्या मार्गदर्शनात तसेच डॉ 🙎 मंदा नांदरकर राष्ट्रीय सेवा योजना कार्यक्रम अधिकारी, जिल्हा समन्वयक ,राष्ट्रीय सेवा योजना व मराठी विभाग प्रमुख मातोश्री विमलाबाई देशमुख महाविद्यालय तसेच डॉ. मंगेश देशमुख, राष्ट्रीय सेवा योजना कार्यक्रम अधिकारी व डॉ. शालिनी वाटाणे हिंदी विभाग प्रमुख यांच्या नेतृत्वात वृक्षारोपण कार्यक्रमाचे भव्य आयोजन करण्यात आले. या वृक्षारोपण कार्यक्रमाच्या निमित्ताने अधिकाधिक झाडे लावून ती संवर्धित करण्याचा वसा जोपासला.

🕃 डॉ. शालिनी वाटाणे

हिंदी विभाग

मातोश्री विमलाबाई देशमुख महाविद्यालय अमरावती

DR. S. D. THAKARE Coordinator, I.Q.A.C. Matoshree Vimalabai Deshmukh Mahavidyalaya Amravati

watoshree Vimalabai Deshmukh Mahavidyalaya Amravan.

AMRAVATI

#### **Tree Plantation 2021-22**







# Matoshree Vimlabai Deshmukh, Mahavidyalaya, Amravati Tree-Plantation 2021-2022 P.B. Bhamburkar (Home – Economics) **Aawala** Mango Lemon Chandan Santra



# Shri Shivaji Education Society, Amravati MATOSHREE VIMALABAI DESHMUKH MAHAVIDYALAYA, AMRAVATI

TREE PLANTATION PROGRAMME (2020-21)
(SENIOR COLLEGE)

NAME OF THE TEACHER

Dr. Savita D. Thakare

DESIGNATION

Asst. Professor

SUBJECT

English

Date of Plantation

08/08/21 to 15/08/21





1) NEEM



2) MANGO



4) TROTHIC ALMOND



5) BANYAN TREE

#### **Tree Plantation**

15.08.2021

#### **Notice**

-11. . 7

# Matoshree Vimalabai Deshmukh Mahavidyalaya, Amravati

Notice

For students

Date:- 12/08/2021

It is informed to, all the NCC cadets of our college is organizing "Tree Plantation" on 15 Aug 2021, 8:00 Am, our college prem