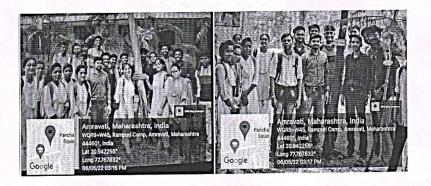

राष्ट्रीय सेवा योजना कार्यक्रमाधिकारी

natoshree Virnalabal Deshmuth

BAII - BA.
BAII - BA.
BAIII - BA.
BSCHSCII June
BATI BAI.

"Hirwai "– Plant Trees, Save Trees 16-07-2019

Tree Plantation 2020-21 Report

# MOTOSHREE VIMALABAI DESHMUKH MAHAVIDYALAYA, AMRAVATI INTERNAL QUALITY ASSURANCE CELL DEPARTMENT OF NCC TREE PLANTATION