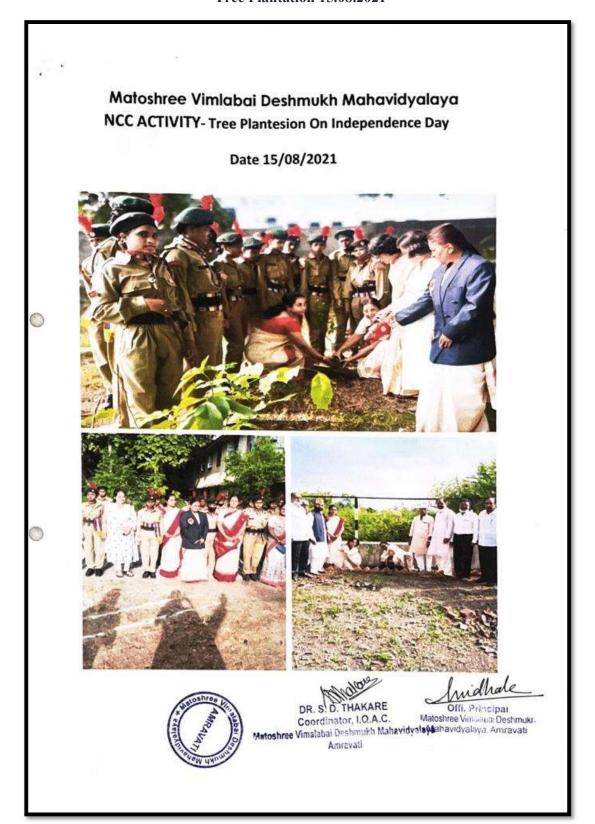

|
| 38  |                                                                                                 |                                                                        |
| 39  |                                                                                                 |                                                                        |
| 40  |                                                                                                 |                                                                        |
| SIC | DR. S. D. THAKARE  Coordinator, I.G. A.C.  Matoshree Vimalabai Deshmukh Mahavidyalaya  Amravati | PRINCIPAL.  Offi. Principal  Matoshree Vimalahai Desh Mahavidya a mrav |

#### **Tree Plantation 15.08.2021**



## **Tree Donation Activity-**

#### Dt.21-07-2017

#### **Notice**



#### Report

Shri Shivaji Education Society Amravati's

MATOSHREE VIMLABAI DESHMUKH MAHAVIDYALAYA AMRAVATI

DEPARTMENTAL ACTIVITY

Date - 15 A4 92014

- Academic session-

Name: of the activity ::-

Tree Donetion Day

Organizing faculty and department:- Dirical Science

it:- Political Science

C Day cellebration Committee

In collaboration with:-

No. of students present:-

45 Teachers

Objectives:-

2. Gaden Beautification

5. Saxe Nature

Details of activity:-

सार्थाप कर्या कर्या सार्था स्थान स्

outcome:

2. All Teachers Donet Treepeant with ked 2. All Teachers activally partipet the Tree Donetion programmee and give Massage to save Noture.

DR. S. D. THAKARE Coordinator, LQ.A.C. Patoshree Vimalabai Doshmukh Mahav