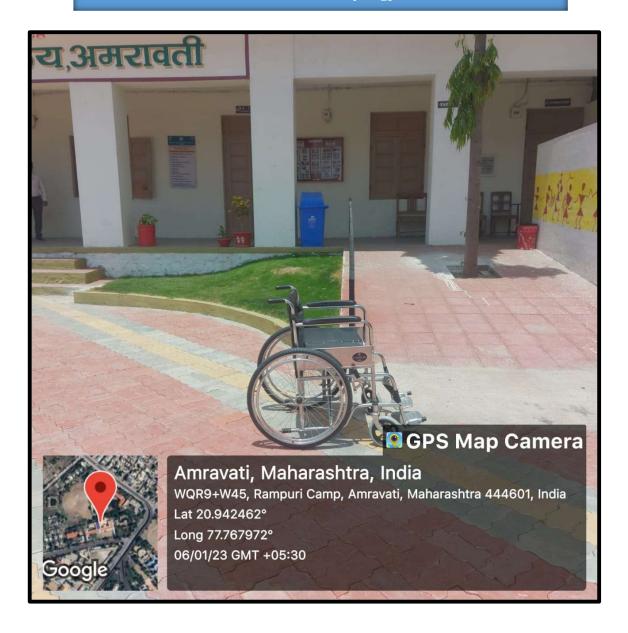

plants.



Students participated in "Scientific Naming of Plants" by Department of Botany

On Dated 06/05/2022

• Number of students participated in the activity: 32

Organizer

Ast.Prof. S.A.Shelke Ast. Prof. A.G.Dhotre MVDM Amravati Co-ordinator

Science Club (Dr. D. R. Bambole) MVDM Amravati Principal

Matoshree Vimalabai Deshmukh Mahavidyalayi Shivaji Nagar Amravati 444603 (M S )

Coordinator, I.Q.A.C.

Matoshree Vimalabai Deshmukh Mahavidyalaya
Amravati

## No Vehicle Day

#### **Notice**



#### CRITERION - VII - INSTITUTIONAL VALUES AND BEST PRACTICES

## No Vehicle Day



#### CRITERION - VII - INSTITUTIONAL VALUES AND BEST PRACTICES

# Ramps and railings for easy access to classrooms





#### CRITERION - VII - INSTITUTIONAL VALUES AND BEST PRACTICES

# Wheelchair for Divyangjan