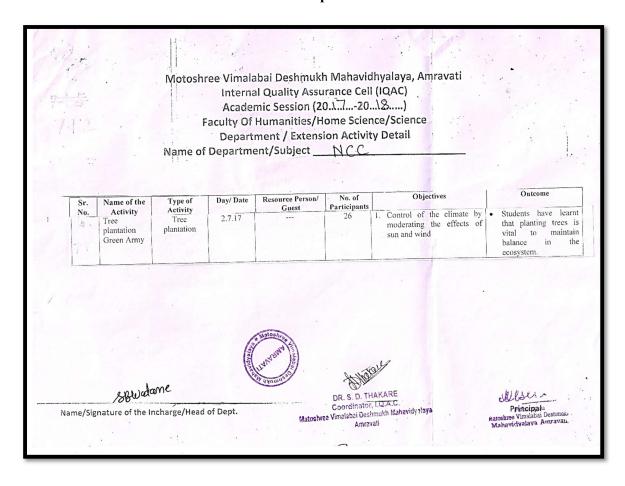

b> 7-45 | 16362.28        |
|         |                                                                                                                                                                                                                                   |                  | Tota            | PD:-            | 16987.58.       |

## **Bore Well**

Rain water harvesting helps to recharge the bore well



Waste water from drinking water cooler used for garden.



## Regular Maintenance of Drinking Water Cooler, Water Pipeline.







## **Use of Bicycles / Battery Powered Vehicles**



## **Pedestrians Friendly Pathways**





## **Landscaping with Trees and Plants**





#### **Activities Conducted for Green Campus Initiative**

### **Tree Plantation**

#### 2017-18

#### Report



#### **Notice**

## श्चना

मातोशी विमलाइ देशमुरा महा, अम.

महाविद्यालयातील NCC ट्या यन कंडेरसला श्चित करण्यात येते की 2 उपपु 2017 का हुना -शेषनाचा कार्यक्रम आयोजित केलेला आहे तरी अर्व केडेट्सनी भिंचािकेथात सकाकी 11.00 वाजता अपास्थित शासने

## **List of Participants**

|           |                                          | 3          |                          | ाविद्यालय, अमरावत                     | • •       |
|-----------|------------------------------------------|------------|--------------------------|---------------------------------------|-----------|
| अध        | गापक का नामः                             | 178.5.     | 13.11                    | अव्यक्तिर कक्षाः ।                    | 1 < C .   |
| पदन       |                                          | ant P.     |