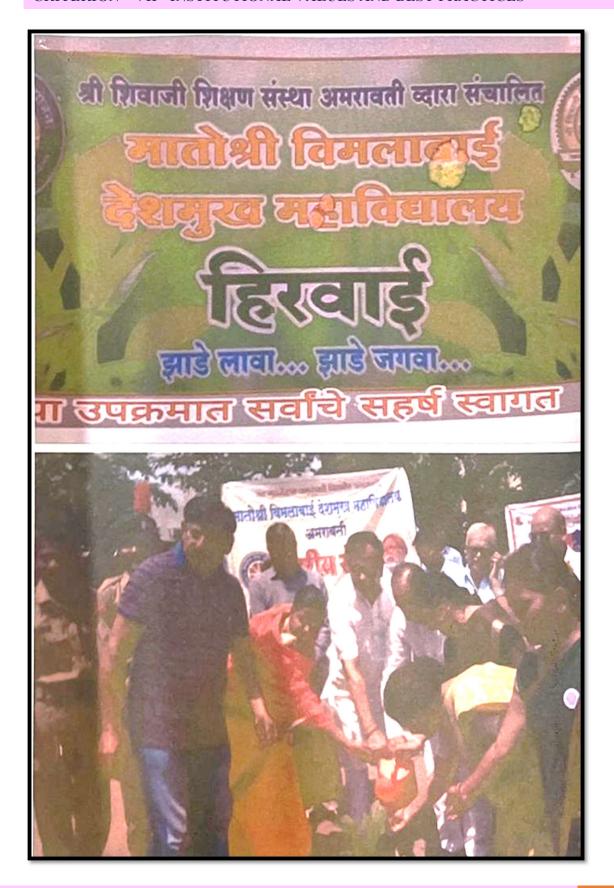

br>42.<br>43.<br>44.<br>45.<br>46.<br>47.<br>48. OR S | S. D. THAKARE                                                               |

#### Tree Plantation 23.09.2019



"Hirwai" - Plant Trees, Save Trees - 16-09-2019



#### **Notice**

श्री शिवाजी शिक्षण संस्था अमरावती द्वारा संचालित, मातोश्री विमलाबाई देशमुख महाविद्यालय, अमरावती आय क्यू एसी

सर्व विद्याच्यांना सुचित करण्यात येते की : बिस्ताई अध्वाता स्रोति अध्याता स्रोति स्राप्ता स्वाति स्राप्ता स्वाति स्राप्ता स्वाति स्राप्ता स्वाति स्राप्ता स्वाति स् होणाऱ्या कार्यक्रमाला सर्व विद्यार्थ्यांची उपस्थिती प्रार्थनीय आहे तरी सर्व विद्यार्थ्यांनी उपस्थित राहावे.

राष्ट्रीय सेवा योजना कार्यक्रमाधिकारी

natoshree Virnalabal Deshmuth

BAII - BA.
BAII - BA.
BAIII - BA.
BSCHSCII June
BATI BAI.

"Hirwai "– Plant Trees, Save Trees 16-07-2019







Tree Plantation 2020-21 Report

# MOTOSHREE VIMALABAI DESHMUKH MAHAVIDYALAYA, AMRAVATI INTERNAL QUALITY ASSURANCE CELL DEPARTMENT OF NCC TREE PLANTATION

#### REPORT

मातोश्री विमलाबाई देशमुख महाविद्यालय अमरावती एवं 4 MAHGIRL'S B.N.NCC अमरावती द्वारा <u>ऑनलाइन वृक्षारोपन</u> कार्यक्रम संपन्न हुआ।

- 26.7.2020 को एन सी.सी. कॅडेटस नालंदा खोब्रागडे, कॅडेट मनीषा भागवतकर, कॅडेट वैष्णवी महल्ले, कॅडेट कल्याणी शिंदे, कॅडेट प्रतिक्षा बोबडे ने अपने घर पर ही विविध पौधो का रोपण किया।
- 27.7.2020 को कॅडेट कल्याणी शिंदे ने अपने पडोसी बच्चों के साथ घर के पास के प्रागंण में वृक्षारोपण किया। अच्छे वातावरण के लिए वृक्ष कितने जरुरी है यह समाझाया।

Spwatane Teacher Sig.

Dr. Mrs. Chhaya N. Vidhale Offi. Principal Matoshree Vimalabai Deshmukh Mahavidyalaya, Amravati.

DR. S. D. THAKARE
Coordinator, I.Q.A.C.