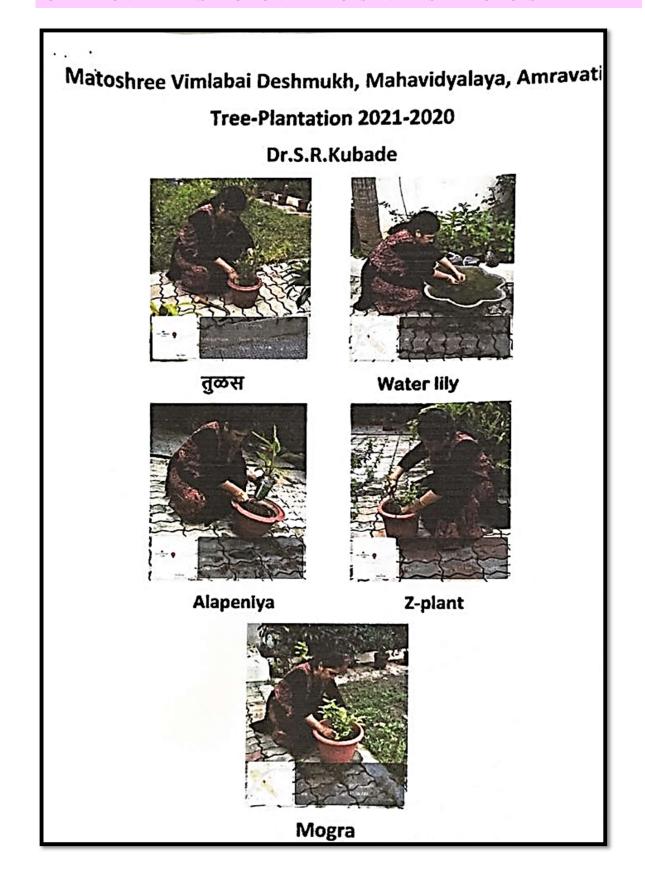

रम अधिकारी, जिल्हा समन्वयक ,राष्ट्रीय सेवा योजना व मराठी विभाग प्रमुख मातोश्री विमलाबाई देशमुख महाविद्यालय तसेच डॉ. मंगेश देशमुख, राष्ट्रीय सेवा योजना कार्यक्रम अधिकारी व डॉ. शालिनी वाटाणे हिंदी विभाग प्रमुख यांच्या नेतृत्वात वृक्षारोपण कार्यक्रमाचे भव्य आयोजन करण्यात आले. या वृक्षारोपण कार्यक्रमाच्या निमित्ताने अधिकाधिक झाडे लावून ती संवर्धित करण्याचा वसा जोपासला.

🕃 डॉ. शालिनी वाटाणे

हिंदी विभाग

मातोश्री विमलाबाई देशमुख महाविद्यालय अमरावती

DR. S. D. THAKARE Coordinator, I.Q.A.C. Matoshree Vimalabai Deshmukh Mahavidyalaya Amravati

watoshree Vimalabai Deshmukh Mahavidyalaya Amravan.

AMRAVATI

#### **Tree Plantation 2021-22**







# Matoshree Vimlabai Deshmukh, Mahavidyalaya, Amravati Tree-Plantation 2021-2022 P.B. Bhamburkar (Home – Economics) **Aawala** Mango Lemon Chandan Santra



# Shri Shivaji Education Society, Amravati MATOSHREE VIMALABAI DESHMUKH MAHAVIDYALAYA, AMRAVATI

TREE PLANTATION PROGRAMME (2020-21)
(SENIOR COLLEGE)

NAME OF THE TEACHER

Dr. Savita D. Thakare

DESIGNATION

Asst. Professor

SUBJECT

English

Date of Plantation

08/08/21 to 15/08/21





1) NEEM



2) MANGO



4) TROTHIC ALMOND



5) BANYAN TREE

#### **Tree Plantation**

15.08.2021

#### **Notice**

-11. . 7

# Matoshree Vimalabai Deshmukh Mahavidyalaya, Amravati

Notice

For students

Date:- 12/08/2021

It is informed to, all the NCC cadets of our college is organizing "Tree Plantation" on 15 Aug 2021, 8:00 Am, our college premises

NOTE- Compulsory to all the cadets

СТО

P.B. BHAMBÜRKAR

LIVE PROPERTY OF

Principal
Offi. Principal
Valostree Vmalabai Deshmukt.
Mahayidvalaya, Amravati.