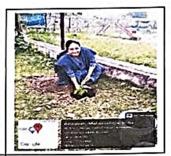

ार्यक्रमाच्या निमित्ताने अधिकाधिक झाडे लावून ती संवर्धित करण्याचा वसा जोपासला.

🕃 डॉ. शालिनी वाटाणे

हिंदी विभाग

मातोश्री विमलाबाई देशमुख महाविद्यालय अमरावती

DR. S. D. THAKARE Coordinator, I.Q.A.C. Matoshree Vimalabai Deshmukh Mahavidyalaya Amravati

watoshree Vimalabai Deshmukh Mahavidyalaya Amravan.

AMRAVATI

#### **Tree Plantation 2021-22**







# Matoshree Vimlabai Deshmukh, Mahavidyalaya, Amravati Tree-Plantation 2021-2022 P.B. Bhamburkar (Home – Economics) **Aawala** Mango Lemon Chandan Santra



# Shri Shivaji Education Society, Amravati MATOSHREE VIMALABAI DESHMUKH MAHAVIDYALAYA, AMRAVATI

TREE PLANTATION PROGRAMME (2020-21)
(SENIOR COLLEGE)

NAME OF THE TEACHER

Dr. Savita D. Thakare

DESIGNATION

Asst. Professor

SUBJECT

English

Date of Plantation

08/08/21 to 15/08/21





1) NEEM



2) MANGO



4) TROTHIC ALMOND



5) BANYAN TREE

#### **Tree Plantation**

15.08.2021

#### **Notice**

-11. . 7

# Matoshree Vimalabai Deshmukh Mahavidyalaya, Amravati

Notice

For students

Date:- 12/08/2021

It is informed to, all the NCC cadets of our college is organizing "Tree Plantation" on 15 Aug 2021, 8:00 Am, our college premises

NOTE- Compulsory to all the cadets

СТО

P.B. BHAMBÜRKAR

LIVE PROPERTY OF

Principal
Offi. Principal
Valostree Vmalabai Deshmukt.
Mahayidvalaya, Amravati.

## **List of Participants**

# Matoshree Vimalabai Deshmukh Mahavidyalaya, Amravati Internal Quality Assurance cell (IQAC) <u>Department of NCC</u>

| Name of the Event/Program: - Tree Plantation       |
|----------------------------------------------------|
| Date: 15 aug 2021 Day: Syn