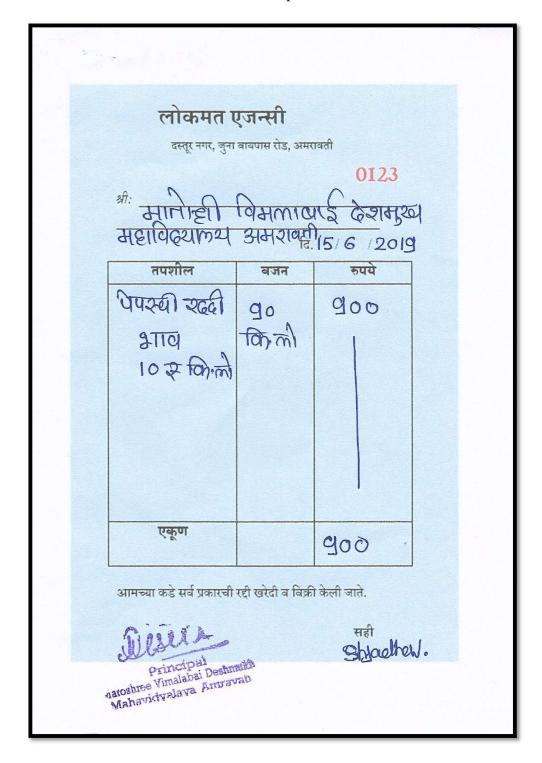

#### Year 2019-20

#### Receipt

## Receipt

| e |                                                                                                                                                |
|---|------------------------------------------------------------------------------------------------------------------------------------------------|
|   | अकिश् न्यूज पेपर एजन्सी व्ही. एम. व्ही. रोड. शेगाव नाका, अमरावती श्री: माले १८०१ विभलालाई देश मुश्री महाविधालय डामरावरी देश महाविधालय डामरावरी |
|   | तपशील वजन रक्कम                                                                                                                                |
|   | 3179 117.27 1290 = a                                                                                                                           |
|   | प्रकृषा । २ व ७ २ ००                                                                                                                           |
|   | 1290 =00                                                                                                                                       |
|   | (टीप: आमचे येथे पेपरची रही योग्य दरात खरेदी केली जाते)<br>जो की जो                                         |
|   | Willia                                                                                                                                         |
|   | Mahavidyalava Amravan                                                                                                                          |