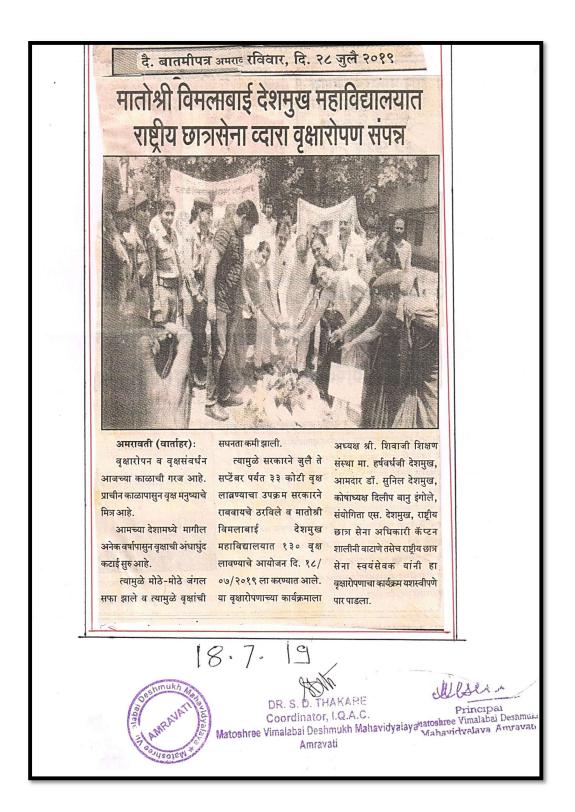

|

# **Tree Plantation 18.07.2019.**



#### **News Report**



#### **Tree Plantation – 15-08-2019**



#### **Notice**

र्यूचना

मार्तोशी निमलाबाई देखामुद्रत महा, अमरावती

महाविधालय के अभी NCC कंडे 2स को सूचित किया जाता है कि 15.8.2019 को महाक्किलय की वृक्षायीपण कार्यक्रम का आयोजन किया जा रहा है। सभी ने मधिवद्यालय के प्रायंग में सुबह 8 00 वर्ष उपस्थित रहना है।

4.8.19

B.A II - Speeds

B.A III - Speeds



Coordinator, I.Q.A.C. Matoshree Vimalabai Deshmukh Mahavidyalay

|   | Shri Shiyaji Education Society, Amravati's