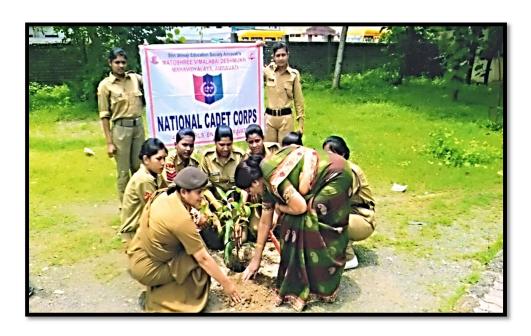

|            | 7                  |

**Tree Plantation 30.07.2018** 





#### **Tree Plantation - 15-08-2018**



#### **Notice**

भूचना

भातोशी निमलाबार देशमुरत महा, अमरानती

महानिद्याक्रयातीक NCC च्या सर्व केड्साका सूचित करण्यात चेते की दि 15-8-18 ला महा-निवालयाच्या भागेणात वृक्षारोपणाची मार्थक्रम् आयोगित करण्यात आका आहे तरी सर्व कंडेयानी व्यकारी 7-15 का महाविद्याक्रमात उपारियत शहरोः

1] 13. 日 工 8型

2 B A I - A

3] B. A III - Shuly 4] B. SCHI - Car

6 B. Sc. HSC II Ahoure

DR. S. D. THAKARE Coordinator, I.Q.A.C. Mafoshree Vimalabai Deshmukh Mahavidonhur



# **List of Participants**

| श्री शिवाजी शिक्षण संस्था, अमरावती द्वारा संचलित  मातोश्री विमलाबाई देशमुख महाविद्यालय, अमरावती.  अध्यापक का नामः  पदनाम  चेत्राय की वाटीण  तिथि : 15.%.1%  समय : 8.00  अ.क. छात्र का नाम  सही अ.क. छात्र का नाम  सही