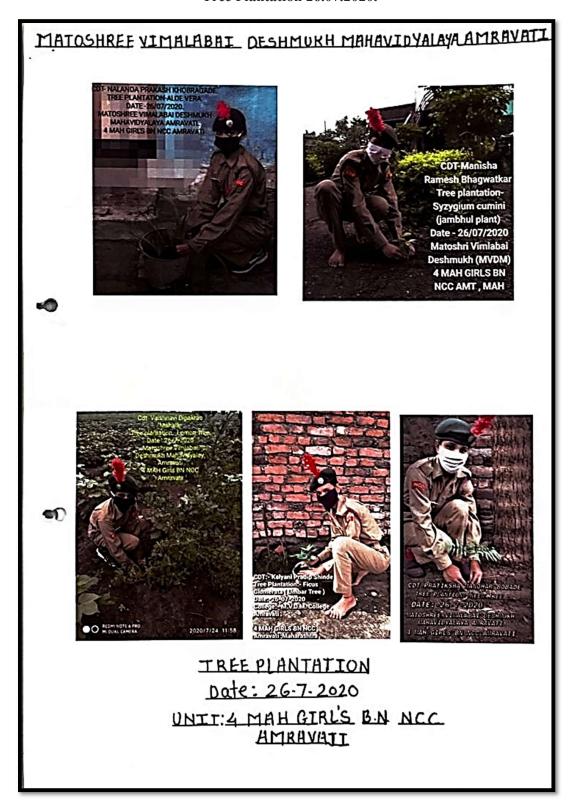

RAVATI INTERNAL QUALITY ASSURANCE CELL DEPARTMENT OF NCC TREE PLANTATION

#### REPORT

मातोश्री विमलाबाई देशमुख महाविद्यालय अमरावती एवं 4 MAHGIRL'S B.N.NCC अमरावती द्वारा <u>ऑनलाइन वृक्षारोपन</u> कार्यक्रम संपन्न हुआ।

- 26.7.2020 को एन सी.सी. कॅडेटस नालंदा खोब्रागडे, कॅडेट मनीषा भागवतकर, कॅडेट वैष्णवी महल्ले, कॅडेट कल्याणी शिंदे, कॅडेट प्रतिक्षा बोबडे ने अपने घर पर ही विविध पौधो का रोपण किया।
- 27.7.2020 को कॅडेट कल्याणी शिंदे ने अपने पडोसी बच्चों के साथ घर के पास के प्रागंण में वृक्षारोपण किया। अच्छे वातावरण के लिए वृक्ष कितने जरुरी है यह समाझाया।

Spwatane Teacher Sig.

Dr. Mrs. Chhaya N. Vidhale Offi. Principal Matoshree Vimalabai Deshmukh Mahavidyalaya, Amravati.

DR. S. D. THAKARE
Coordinator, I.Q.A.C.
datashree Vimalabai Deshmukh Mahavidvalava
Amravati

Tree Plantation 26.07.2020.



Tree Plantation 27.07.2020.



#### Tree Plantation 21.07.2020

श्री शिवाजी शिक्षण संस्था अमरावती द्वारा संचातित, मातोश्री विमलाबाई देशमुख महाविद्यालय, अमरावती IQAC

# मराठी व राष्ट्रीय सेवा योजना विभाग

वृक्षारोपण कार्यक्रम

नहनांक 29 जाले 2020

श्री शिवाजी शिक्षण संस्था अमरावती द्वारा संचालित, मातोश्री विमलाबाई देशमुख महाविद्यालयात राष्ट्रीय सेवा योजना व मराठी विमाग अंतर्गत वृक्षारोपण करण्यात आले.प्राचार्य डॉ. संयोगिता देशमुख यांच्या हस्ते महाविद्यालयाच्या परिसरात वृक्षारोपण करण्यात आले. राष्ट्रीय सेवा योजनेच्या विद्यार्थ्यांनी आपल्या घराच्या परिसरात ,वसाहतीमध्ये मध्ये मोकळ्या जागेवर, सुरक्षित राहून वृक्षारोपण केले. महाविद्यालयात प्राध्यापक व शिक्षकेतर सहकारी यांच्या अपस्थितीत सुरक्षित अंतर ठेवून वृक्षारोपण करण्यात आले. वृक्षारोपण कार्यक्रमाला डॉ अरुणा देशमुख , डॉ. सविता ठाकरे, डॉ रुपे