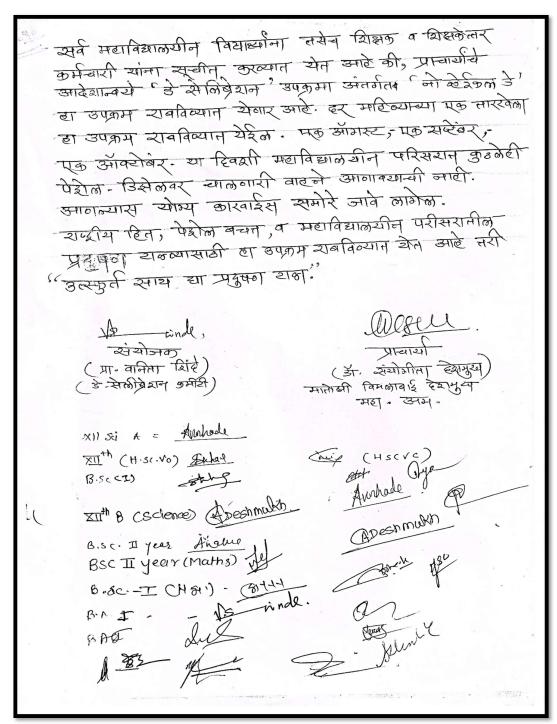

#### **Notice**

## श्चना

मातोशी विमलाइ देशमुरा महा, अम.

महाविद्यालयातील NCC ट्या यन कंडेरसला श्चित करण्यात येते की 2 उपपु 2017 का हुना -शेषनाचा कार्यक्रम आयोजित केलेला आहे तरी अर्व केडेट्सनी भिंचािकेथात सकाकी 11.00 वाजता अपास्थित शासने