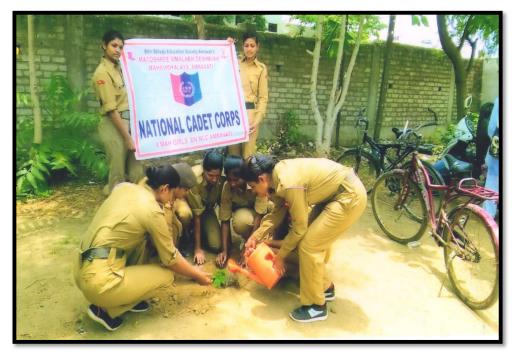

|            | 7                  |

**Tree Plantation 30.07.2018** 





#### **Tree Plantation - 15-08-2018**



#### **Notice**

भूचना

भातोशी निमलाबार देशमुरत महा, अमरानती

महानिद्याक्रयातीक NCC च्या सर्व केड्साका सूचित करण्यात चेते की दि 15-8-18 ला महा-निवालयाच्या भागेणात वृक्षारोपणाची मार्थक्रम् आयोगित करण्यात आका आहे तरी सर्व कंडेयानी व्यकारी 7-15 का महाविद्याक्रमात उपारियत शहरोः

1] 13. 日 工 8型

2 B A I - A

3] B. A III - Shuly 4] B. SCHI - Car

6 B. Sc. HSC II Ahoure

DR. S. D. THAKARE Coordinator, I.Q.A.C. Mafoshree Vimalabai Deshmukh Mahavidonhur



# **List of Participants**

| श्री शिवाजी शिक्षण संस्था, अमरावती द्वारा संचलित  मातोश्री विमलाबाई देशमुख महाविद्यालय, अमरावती.  अध्यापक का नामः  पदनाम  चेत्राय की वाटीण  तिथि : 15.%.1%  समय : 8.00  अ.क. छात्र का नाम  सही अ.क. छात्र का नाम  सही