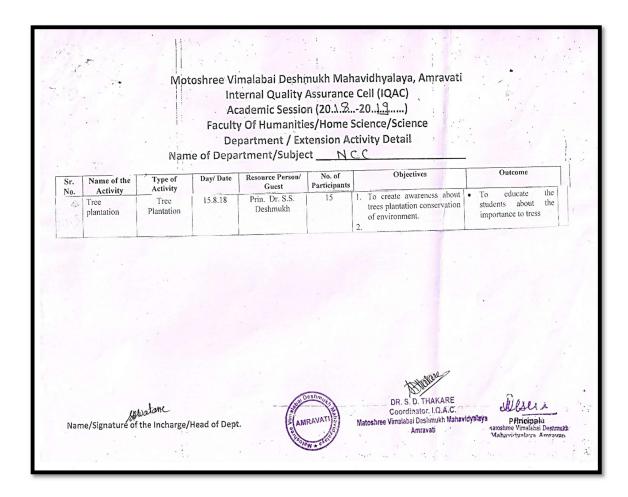

|            | 7                  |

**Tree Plantation 30.07.2018** 





#### **Tree Plantation - 15-08-2018**



#### **Notice**

भूचना

भातोशी निमलाबार देशमुरत महा, अमरानती

महानिद्याक्रयातीक NCC च्या सर्व केड्साका सूचित करण्यात चेते की दि 15-8-18 ला महा-निवालयाच्या भागेणात वृक्षारोपणाची मार्थक्रम् आयोगित करण्यात आका आहे तरी सर्व कंडेयानी व्यकारी 7-15 का महाविद्याक्रमात उपारियत शहरोः

1] 13. 日 工 8型

2 B A I - A

3] B. A III - Shuly 4] B. SCHI - Car

6 B. Sc. HSC II Ahoure

DR. S. D. THAKARE Coordinator, I.Q.A.C. Mafoshree Vimalabai Deshmukh Mahavidonhur



# **List of Participants**

| श्री शिवाजी शिक्षण संस्था, अमरावती द्वारा संचलित  मातोश्री विमलाबाई देशमुख महाविद्यालय, अमरावती.  अध्यापक का नामः  पदनाम  चेत्राय की वाटीण  तिथि : 15.%.1%  समय : 8.00  अ.क. छात्र का नाम  सही अ.क. छात्र का नाम  सही