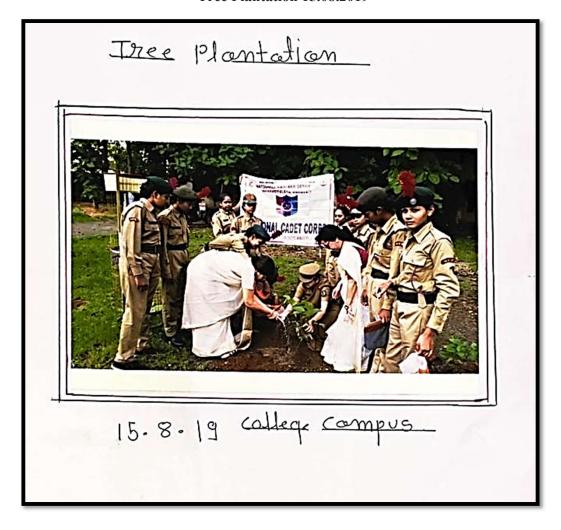

|
| 40.          | NCCO-lices                                                       |
| 41.          |                                                                  |
| 42.          |                                                                  |
| 44.          |                                                                  |
| 45.          |                                                                  |
| 46.          |                                                                  |
| 47.          |                                                                  |
| 1 47.        |                                                                  |
| 48.          |                                                                  |

#### **Tree Plantation 15.08.2019**



#### **Tree Plantation**

#### 2019-20

#### Report



#### **Notice**

# अचना

संश्रीबिंबालय के सभी NCC कंडेटरन को सूचित किया जाता है कि 23.9. 2019 की महाविद्यालय सिंहाविद्यालय में बुक्षायीपन का कार्यक्रम आयोजित होने जा यहा है। यभी कंडेर्य भहाविद्यालय के प्राणंन में सुबह 9.00 बर्ण उपस्थीत रहेगें



Amravati



elleser. Principal atoshree Vimalabai Deshmuki Mahavidyalaya Amravat

# **List of Participants**

|                                                       | Shri S                                                                                                                                                      | hivaji Education S                                                                                                                                   | Society, Amr