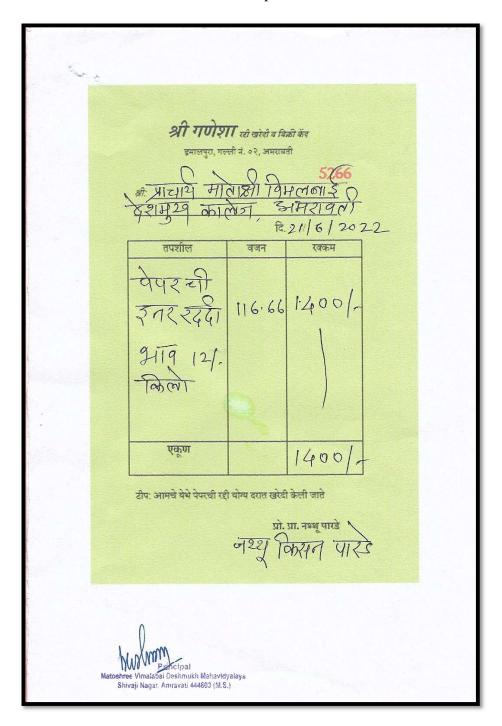

## Receipt

| e |                                                                                                                                                |
|---|------------------------------------------------------------------------------------------------------------------------------------------------|
|   | अकिश् न्यूज पेपर एजन्सी व्ही. एम. व्ही. रोड. शेगाव नाका, अमरावती श्री: माले १८०१ विभलालाई देश मुश्री महाविधालय डामरावरी देश महाविधालय डामरावरी |
|   | तपशील वजन रक्कम                                                                                                                                |
|   | 3179 117.27 1290 = a                                                                                                                           |
|   | प्रकृषा । २ व ७ २ ००                                                                                                                           |
|   | 1290 =00                                                                                                                                       |
|   | (टीप: आमचे येथे पेपरची रही योग्य दरात खरेदी केली जाते)<br>जो की जो                                         |
|   | Willia                                                                                                                                         |
|   | Mahavidyalava Amravan                                                                                                                          |