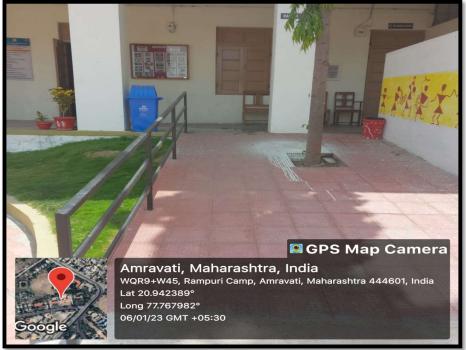

tudents identified the various plants and prepared the name plates and tag with the respective plants.



Students participated in "Scientific Naming of Plants" by Department of Botany

On Dated 06/05/2022

• Number of students participated in the activity: 32

Organizer

Ast.Prof. S.A.Shelke Ast. Prof. A.G.Dhotre MVDM Amravati Co-ordinator

Science Club (Dr. D. R. Bambole) MVDM Amravati Principal

Matoshree Vimalabai Deshmukh Mahavidyalayi Shivaji Nagar Amravati 444603 (M S )

Coordinator, I.Q.A.C.

Matoshree Vimalabai Deshmukh Mahavidyalaya
Amravati

## No Vehicle Day

#### **Notice**



#### CRITERION - VII - INSTITUTIONAL VALUES AND BEST PRACTICES

## No Vehicle Day



#### CRITERION - VII - INSTITUTIONAL VALUES AND BEST PRACTICES

# Ramps and railings for easy access to classrooms





#### CRITERION - VII - INSTITUTIONAL VALUES AND BEST PRACTICES

# Wheelchair for Divyangjan