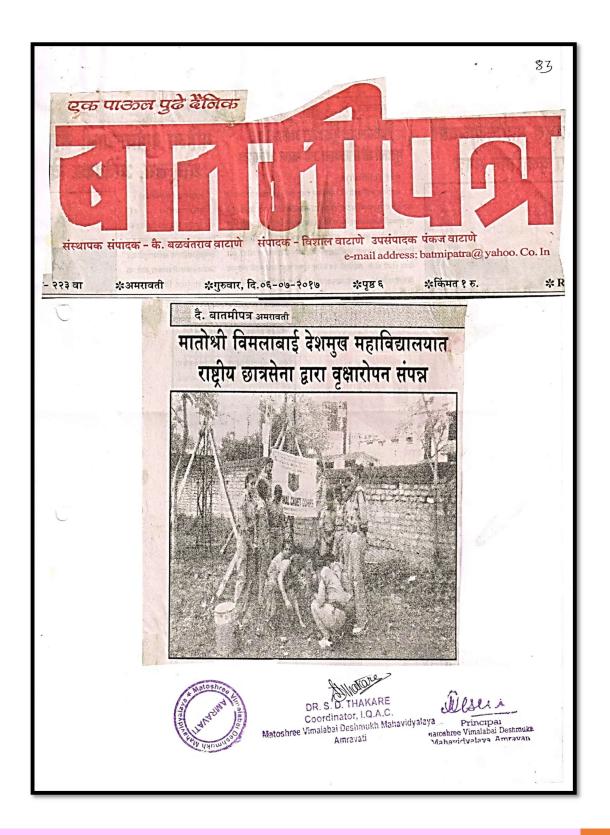

| jotan     |
| १६        | Nisha D. Ingle                           | Angle.     | ३६                       | 700                                   | 8 .       |
| १७        | Divva S Gridal                           | 000        | , <b>३</b> ७             |                                       |           |
| १८        | Roshani G. Događe                        | Q 61.0m    | 36                       |                                       |           |
| 38        | Sierata H. Telmase                       | Helinase   | 38                       |                                       |           |
| २०        | Manda R. Grankhade                       | Marca      | Kho là                   |                                       |           |

#### **News Report**



#### **Tree Plantation**

2018-19



#### **Notice**

सूचना

मातोशी विमलाबाई देशमुख महा, अम

अधाविद्याक्तयातीक NCC च्या अर्व कंडेरसना श्रीचितं करण्यातं सेते की उ० राजप २०18 ला वृष्त्रायीपमाचा कार्यक्रम आयोजित के केका छाहे. तरी अर्व केंडे ट्यांनी दुपारी ये ०० नाजता भवाविधाक्तयाच्या त्रागंजात अपारियत शहाने.

11 B. H I spendame

21 B. A II ABB

3 B. A II Soundance
3 B. Sc. I - Didhale

6 B.Sc. II - 80

52

Coordinator, I.Q.A.C. latoshree Vimalabai Doshmukh Mahavidyalaya

Amravati

natoshree Vimalaba: Deshmukk Mahavidyalaya Lorcavan

## **List of Participants**

| /   | Shri Shivaji Education Society                | i, hmrwiati's         |
|-----|-----------------------------------------------|-----------------------|
| 100 | Matoshree Vimalahai Deshmukh Mal              | havidyalaya, Amra