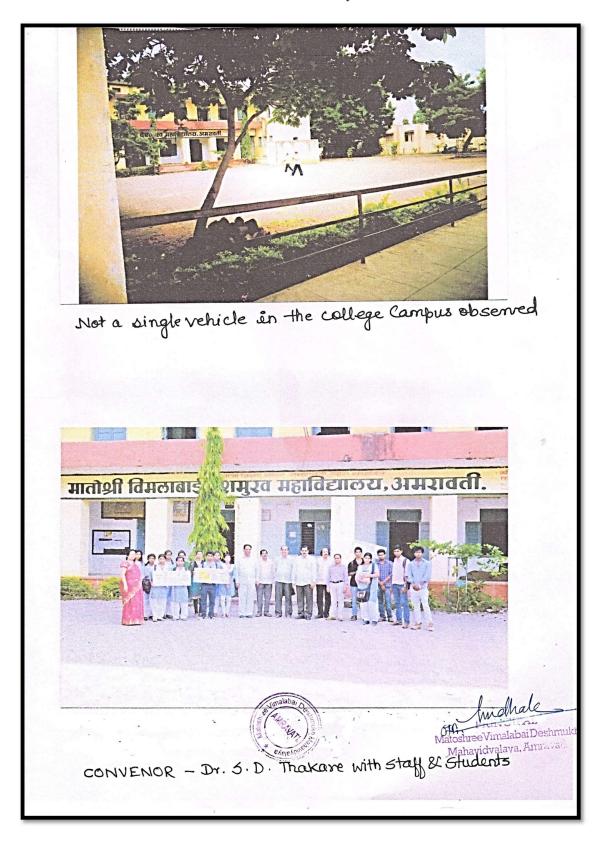

राष्ट्रीय सेवा योजना कार्यक्रमाधिकारी

natoshree Virnalabal Deshmuth

BAII - BA.
BAII - BA.
BAIII - BA.
BSCHSCII June
BATI BAI.

"Hirwai "– Plant Trees, Save Trees 16-07-2019

Tree Plantation 2020-21 Report

# MOTOSHREE VIMALABAI DESHMUKH MAHAVIDYALAYA, AMRAVATI INTERNAL QUALITY ASSURANCE CELL DEPARTMENT OF NCC TREE PLANTATION