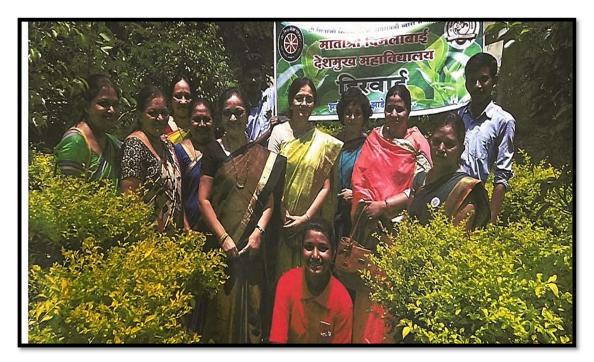

41.<br>42.<br>43.<br>44.<br>45.<br>46.<br>47.<br>48. OR S | S. D. THAKARE                                                               |

#### Tree Plantation 23.09.2019



"Hirwai" - Plant Trees, Save Trees - 16-09-2019



#### **Notice**

श्री शिवाजी शिक्षण संस्था अमरावती द्वारा संचालित, मातोश्री विमलाबाई देशमुख महाविद्यालय, अमरावती आय क्यू एसी

सर्व विद्याच्यांना सुचित करण्यात येते की : बिस्ताई अध्वाता स्रोति अध्याता स्रोति स्राप्ता स्वाति स्राप्ता स्वाति स्राप्ता स्वाति स्राप्ता स्वाति स्राप्ता स्वाति स् होणाऱ्या कार्यक्रमाला सर्व विद्यार्थ्यांची उपस्थिती प्रार्थनीय आहे तरी सर्व विद्यार्थ्यांनी उपस्थित राहावे.

राष्ट्रीय सेवा योजना कार्यक्रमाधिकारी

natoshree Virnalabal Deshmuth

BAII - BA.
BAII - BA.
BAIII - BA.
BSCHSCII June
BATI BAI.

"Hirwai "– Plant Trees, Save Trees 16-07-2019







Tree Plantation 2020-21 Report

# MOTOSHREE VIMALABAI DESHMUKH MAHAVIDYALAYA, AMRAVATI INTERNAL QUALITY ASSURANCE CELL DEPARTMENT OF NCC TREE PLANTATION

#### REPORT

मातोश्री विमलाबाई देशमुख महाविद्यालय अमरावती एवं 4 MAHGIRL'S B.N.NCC अमरावती द्वारा <u>ऑनलाइन वृक्षारोपन</u> कार्यक्रम संपन्न हुआ।

- 26.7.2020 को एन सी.सी. कॅडेटस नालंदा खोब्रागडे, कॅडेट मनीषा भागवतकर, कॅडेट वैष्णवी महल्ले, कॅडेट कल्याणी शिंदे, कॅडेट प्रतिक्षा बोबडे ने अपने घर पर ही विविध पौधो का रोपण किया।
- 27.7.2020 को कॅडेट कल्याणी शिंदे ने अपने पडोसी बच्चों के साथ घर के पास के प्रागंण में वृक्षारोपण किया। अच्छे वातावरण के लिए वृक्ष कितने जरुरी है यह समाझाया।

Spwatane Teacher Sig.

Dr. Mrs. Chhaya N. Vidhale Offi. Principal Matoshree Vimalabai Deshmukh Mahavidyalaya, Amravati.

DR. S. D. THAKARE
Coordinator, I.Q.A