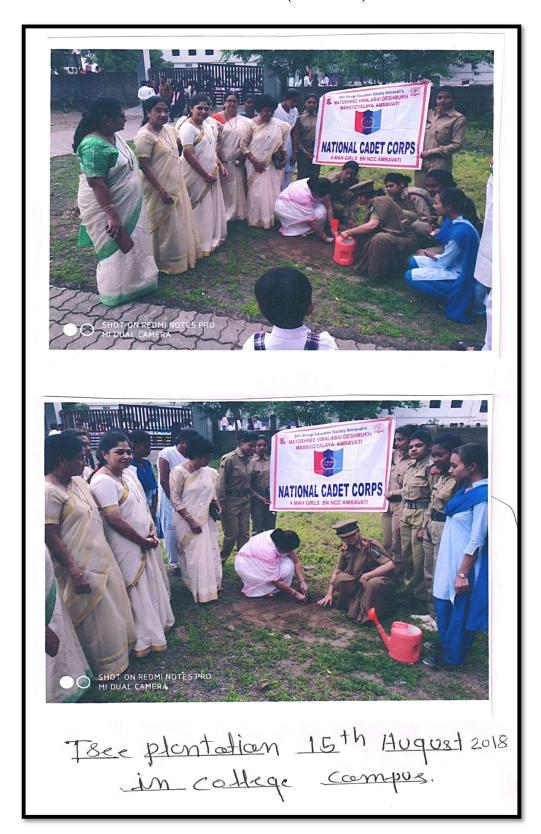

### **Tree Plantation**

#### **Tree Plantation**

2018-19

#### **Notice**

सूचना

मातोशी विमलाबाई देशमुख महा, अम

अधाविद्याक्तयातीक NCC च्या अर्व कंडेरसना श्रीचितं करण्यातं सेते की उ० राजप २०18 ला वृष्त्रायीपमाचा कार्यक्रम आयोजित के केका छाहे. तरी अर्व केंडे ट्यांनी दुपारी ये ०० नाजता भवाविधाक्तयाच्या त्रागंजात अपारियत शहाने.