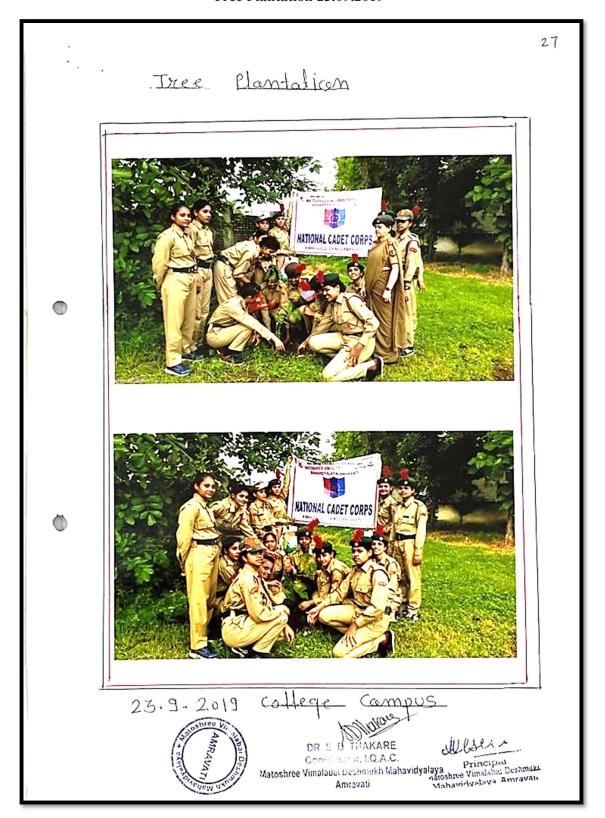

.<br>40.<br>41.<br>42.<br>43.<br>44.<br>45.<br>46.                    |                                                                             |
| 39.<br>40.<br>41.<br>42.<br>43.<br>44.<br>45.<br>46.<br>47.             |                                                                             |
| 39.<br>40.<br>41.<br>42.<br>43.<br>44.<br>45.<br>46.<br>47.<br>48. OR S | S. D. THAKARE                                                               |
| 39.<br>40.<br>41.<br>42.<br>43.<br>44.<br>45.<br>46.<br>47.<br>48. OR S | S. D. THAKARE  dineles I.G. A.C.  bei Deshmuth Mehavidyalaya  Sepa Deshmuth |
| 39.<br>40.<br>41.<br>42.<br>43.<br>44.<br>45.<br>46.<br>47.<br>48. OR S | S. D. THAKARE                                                               |

#### Tree Plantation 23.09.2019



"Hirwai" - Plant Trees, Save Trees - 16-09-2019



#### **Notice**

श्री शिवाजी शिक्षण संस्था अमरावती द्वारा संचालित, मातोश्री विमलाबाई देशमुख महाविद्यालय, अमरावती आय क्यू एसी

सर्व विद्याच्यांना सुचित करण्यात येते की : बिस्ताई अध्वाता स्रोति अध्याता स्रोति स्राप्ता स्वाति स्राप्ता स्वाति स्राप्ता स्वाति स्राप्ता स्वाति स्राप्ता स्वाति स् होणाऱ्या कार्यक्रमाला सर्व विद्यार्थ्यांची उपस्थिती प्रार्थनीय आहे तरी सर्व विद्यार्थ्यांनी उपस्थित राहावे.

राष्ट्रीय सेवा योजना कार्यक्रमाधिकारी

natoshree Virnalabal Deshmuth

BAII - BA.
BAII - BA.
BAIII - BA.
BSCHSCII June
BATI BAI.

"Hirwai "– Plant Trees, Save Trees 16-07-2019







Tree Plantation 2020-21 Report

# MOTOSHREE VIMALABAI DESHMUKH MAHAVIDYALAYA, AMRAVATI INTERNAL QUALITY ASSURANCE CELL DEPARTMENT OF NCC TREE PLANTATION

#### REPORT