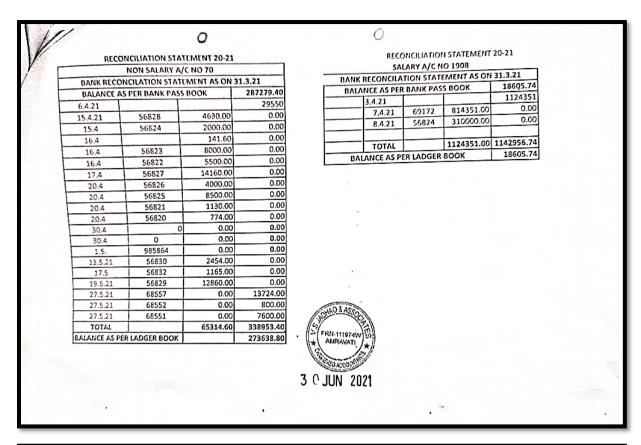

| 82299956.84<br>ATES<br>BATEROON          |
|           | pan a Pu-                                                                                                                                                                                     |                                                          | 3                                        | ٥.    | FRN-111974W OF SHARTE                                                                                                                                                                                                               | NED ACCOUNTS                                                                              | WTS                                      |







## V. S. JADHAO & ASSOCIATES

CHARTERED ACCOUNTANTS Rajkamal Chowk, Amravati. Ph. No. - (O) 2572957, (M) 9422855135

# MATOSHREE VIMLABAI DESHMUKH MAHAVIDYALAYA, AMRAVATI.

M/ By:- Shri. Shivaji Education Society, Amravati.

Balance - Sheet As On 31<sup>st</sup>, March 2021.

| Funds & Liabilities To. | Amount       | Amount         | Property & Assets     | Amount       |                |
|-------------------------|--------------|----------------|-----------------------|--------------|----------------|
| Armarked Fund           |              |                | By,                   | Amount       | Amount         |
| UGC Build. Grant        |              | 74,06,263.00   |                       |              | 50.00.00       |
| Poeks 9 5               | 64,53,280.00 |