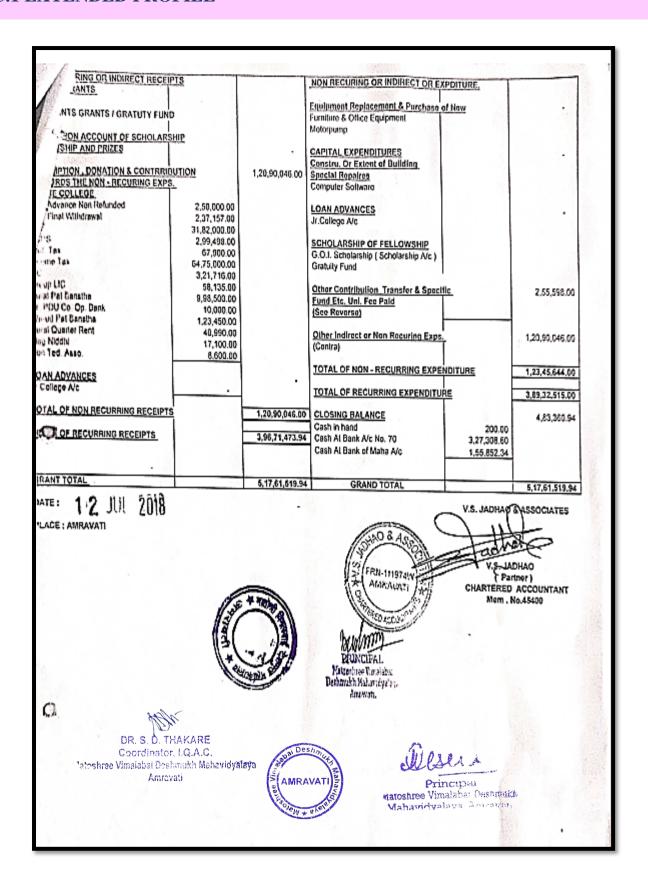

# MATOSHRI VIMLABAI DESHMUKH MAHAVIDYALAYA, AMRAVATI. M/By:- Shri. Shivaji Education Society, Amravati. As On 31/03/2018

The state of the s

CONTRACTOR A COLOR

PLACE: AMRAVATI

V. S. JADHAO & ASSOCIATES

V. S. JADHAO

CHARTERED ACCOUNTANT MEM. NO. 45400

AMRAVAT

| 7                                                                                                                        |                                                                           |                                         | 15                                                                                                                   | V 6. JACOBO A A<br>CHARLESTO AC<br>Reported Crown<br>NO. (0) 2032057, IV<br>Erral Vejataso | AMARKANATI<br>1942/055135 |
|--------------------------------------------------------------------------------------------------------------------------|---------------------------------------------------------------------------|-----------------------------------------|----------------------------------------------------------------------------------------------------------------------|--------------------------------------------------------------------------------------------|---------------------------|
|                                                                                                                          | OSHRI VIMLABAI                                                            | DESHMUKH                                | MAHAVIDYALAYA, AMRAV                                                                                                 | Con representation                                                                         |                           |
|                                                                                                                          | MOY : SHRI S                                                              | HIVAR EDUCAT                            | ION SOCIETY , AMRAVATI<br>SENIOR COLLEGE A/C "                                                                       |                                                                                            | 7450 74 14                |
| 1                                                                                                                        | FOR THE                                                                   | YEAR ENDED C                            | N 31" MARCH 2010.                                                                                                    | AVOUNT /                                                                                   | THUGW                     |
| स्तरम्भ                                                                                                                  | AMOUNT                                                                    | AMCOUNT                                 | PAYMENTS<br>DIBLCT HE COUNTY EXPENDED HE                                                                             |                                                                                            | 131 04 000 00             |
| SECT RECURSING RECEIPT<br>INING BALANCE                                                                                  | 632.00                                                                    |                                         | pwide PAY<br>Lending Staff<br>Non Teaching Staff                                                                     | 1,12,50,779.00<br>6,51,316.00                                                              |                           |
| sh At Bank At No. 70<br>sh At Bank of Moha At                                                                            | 1132 34                                                                   | 3,82,07,231.00                          | DEARMESS ALLOWANCE<br>Teaching Staff<br>Non-Tenching Staff                                                           | 1,77,78,328.00                                                                             | 1,91,65,057.00            |
| ton Crant<br>lany Recovery                                                                                               | 3,52,07,231,00                                                            | E.H., WILLIAM                           | DEADHERS ALLOWANCE ARREADS<br>Teaching Staff                                                                         | 6,64,364.00                                                                                | 7.16.810.00               |
| Not Count<br>C C Count<br>C S & ENES<br>C' or Fee                                                                        | 1,99,300,00                                                               | 3,54,785.60                             | Non Teaching Staff OTHER ALLOWANCE, House Rand Allow, Transfering Staff Non Teaching Staff Non Teaching Staff        | 25,64,154,00<br>2,10,902,00                                                                | 28,75,056.00              |
| J- Many Fee<br>brary Fee<br>edical Exam Fee<br>hysical Eth. Test Fee                                                     | 79,253.00<br>50,970.00<br>9,720.00<br>5,500.00<br>10,990.00               |                                         | C.L. ALLOWANCE Teaching Scrit Non Teaching Staff                                                                     | 30.240.00<br>8.890.00                                                                      | 35,130 60                 |
| THE COLLECTED IF ANY ON BEHALI                                                                                           | OF UKI.                                                                   | 3,53,853.00                             | TRAVELLING ALLOWANCE Teaching Staff Non Teaching Staff                                                               | 2,37,200.00<br>62,400.00                                                                   | 3,29,600.00               |
| n. Stuc Wetter Fund<br>n. Borpi. Fee<br>n. Annual Fee<br>uut. Satery Insurance                                           | 18,900.00<br>25,760.00<br>3,840.00                                        |                                         | GRADE PAY 50%<br>Teaching Staff                                                                                      | 20.70,000.00<br>2,01,200.00                                                                | 22,71,200.00              |
| ni, Exam Pee<br>ni, Student Spoti Pee<br>ni, Student Surksha NGN                                                         | 2,44,645.00 -<br>19,570.00 -<br>10,000.00<br>725.00                       | 7                                       | Non Teaching Staff  Clock H. Safary Paid                                                                             | 1978                                                                                       | 2,72,960.00               |
| ni, Gaopetata Abh, Fee<br>s: Student Concle Fee<br>s: Ashwameon Fee<br>s: Emergency Fund                                 | 1,820,00<br>10,920,00<br>3,640,00<br>3,710,00                             |                                         | Other Allo<br>Accord Salary (Teaching)<br>Accord Salary (New Yeaching)                                               |                                                                                            | 1,39,417,00<br>33,546,00  |
| i. Corpus Fund<br>i. Environmental Field                                                                                 | 6,950.00                                                                  | 1,54,555.00                             | Nedical Allow (Non-traching)                                                                                         |                                                                                            | 1,02,593.00               |
| HER MISCELLANEOUS RECEIPTS  VAINTENANCE OF THE COLLEG  LIFE AG FUNC                                                      | 5,500.00<br>25,830.00                                                     | ,,,,,,,,,,,,,,,,,,,,,,,,,,,,,,,,,,,,,,, | Water Tax / Charges<br>Muncipal Tax<br>Instance of College Build                                                     | 1,02,503.00                                                                                | 1                         |
| lege Magzine Fee bege Essen Fee se for Essen Fee so for Essen Gum Activ. ont & Gyamathana fee as Notich de Stand ser fee | 30,300,00<br>19,340,00<br>29,245,00<br>21,140,00<br>12,300,00<br>3,500,00 |                                         | nut bing REPAIRS AND DEPREC<br>COLLEGE UBRARY<br>Usbrary Books<br>News Paper<br>Maggine (Periodical)<br>Book (Inding | 67,294.0<br>10,582.0<br>2,217.0<br>300.0                                                   | 9                         |
| Non-Grant A.C. Advance Theory Pract. Advance or Receipts                                                                 |                                                                           | 30,500.04<br>4,33,084.0<br>1,250.0      | ORDINARY (IEPAIRS Electric Material Report Computer Report                                                           | 15,817,4<br>7,500,0<br>2,220,0<br>5,459,0                                                  | 00                        |
| MINITAL                                                                                                                  |                                                                           |                                         | CUPRENT LANORYORY EXPS. Horro - Sci. Laboratory Horro - Eco. Laboratory Horre - Mac                                  |                                                                                            |                           |
| Manufact films des<br>Declarate Rabandys sys.<br>America                                                                 |                                                                           |                                         | Conjinancies<br>(Sae Raverse)                                                                                        | 3 A S S                                                                                    | 6,59,726.00               |
| AL OF RECURRING RECEIPTS                                                                                                 |                                                                           | 3,96,71,473.5                           | TOTAL OF REGURBING EXTENS                                                                                            |                                                                                            | 3,89,32,515.00            |
| - 1                                                                                                                      |                                                                           |                                         | 1                                                                                                                    | 30 S                                                                                       | 1                         |