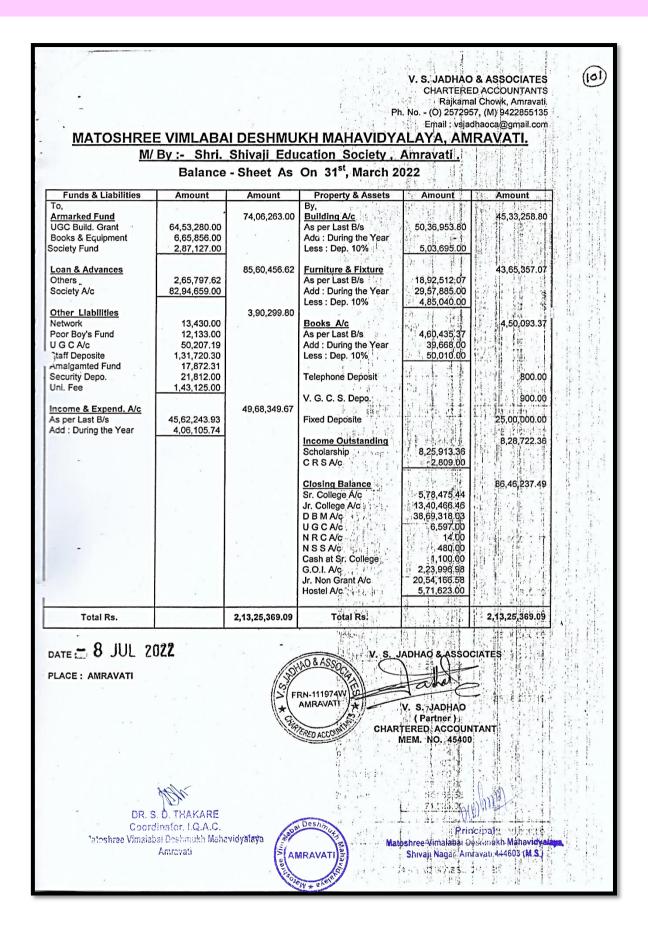

Matoshree Vimalabai Deshmukh Mahavidyel Amravati

Dr. S. R. Deshmukh
PRINCIPAL

Matoshree Vimalabai Deshmukh Mahavidyalaya, Amravati.

AUDIT REPORT (Grant -in-Aid) (2017-18 to 2021-22)