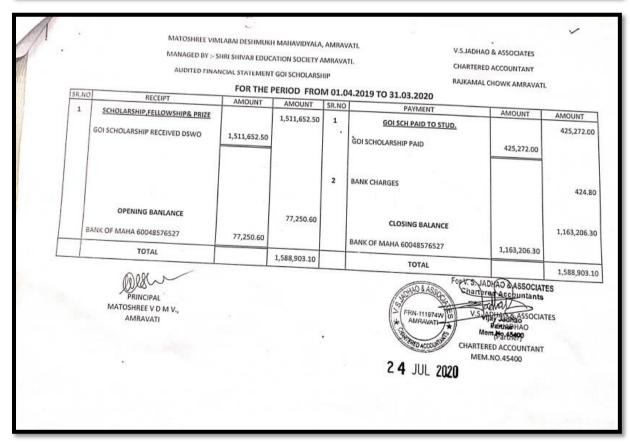

|    |                                                                                                                                      |                                                                                              |                                        |
| *                                                                                                                                    |                                                         |                            |    |                                                                                                                                      |                                                                                              |                                        |



| SR.I | NO RECEIPT                                                   | FOR THE AMOUNT | PERIOD FROM<br>AMOUNT | 01.04.20<br>SR.NO