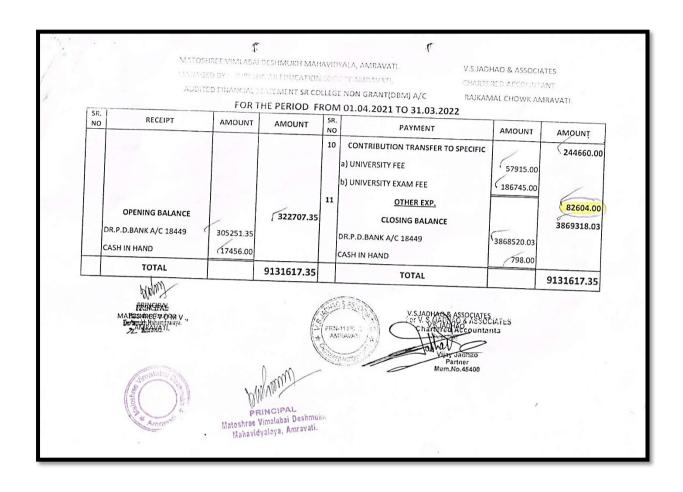

|               |
| 1       | AFFILIATION EXP                        | 1             |
| 2       | COLLEGE LIBRARY BOOK                   | 18469         |
| 3       | ELETRIC MATERIAL & REPAIR              | 34672         |
| 4       | INTERNATE EXP                          | 9122          |
| 5       | POSTAGE EXP.                           | (4918         |
| 6       | ZEROX MACHIN EXP                       | 100           |
| -       |                                        | 1250          |
|         | EXTRA CURRICULAR ACTI.                 | (7224         |
|         | GAME & SPORT EXP                       | (2250         |
| 9       | BOOK BAIBDING                          | (4599         |
| OTAL :- |                                        |               |