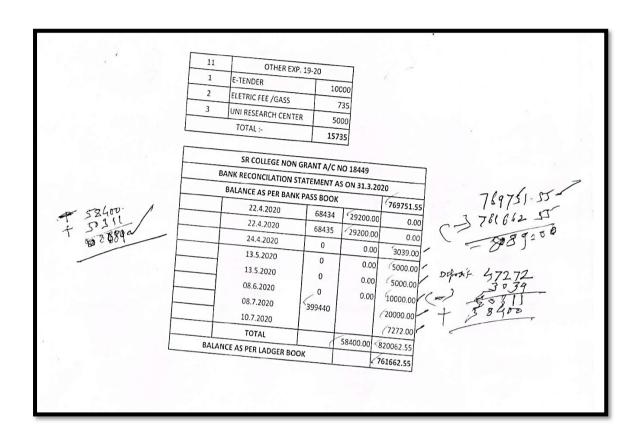

NCE<br>DR.P.D.BANK A/C 18449<br>CASH IN HAND | 761662.55<br>3000.00 | 764662.55  |
|       | CASH IN HAND TOTAL                    | 6000.00    | 4753901.75 |       | TOTAL                                                    | 3000.00              | 4753901.75 |
|       | MATOSHREE V D M V .,<br>AMRAVATI.     |            |            |       | 2 4 JUL 2020                                             | Marn. No. 45400      |            |
|       |                                       |            |            |       |                                                          |                      |            |
|       | Simal at a                            |            |            |       | 1X 10 mm                                                 |                      |            |





#### **Financial Audit Report**

#### Year 2020-21

CHARTERED ACCOUNTANTS
Rajkamal Chowk, Amravati.
PH. NO. – (0) 2572957, (M) 9422855135
Email: vsjadhaoc@gmail.com



# MATOSHREE VIMLABAI DESHMUKH MAHAVIDYALAY, AMRAVATI ,

# M/BY:- SHRI SHIVAJI EDUCATION SOCIETY, AMRAVATI. AS ON 31st MARCH 2021.

#### CERTIFICATE NO. 1:

Certified that the salaries & allowances mentioned in the statements & accounts were actually paid to the members of the Teaching and Non – Teaching staff and that no part of the amount was returned to the college funds in the form of donation or in any other

DATE: PLACE: AMRAVATI

V.S. JADHAO & ASSOCIATES

V.S. JADHAO (Partner)

CHARTERED ACCOUNTANT

MEM. No. 45400

#### CERTIFICATE NO. II:

Certified that the members of the Teaching & Non – teaching Staff of the co